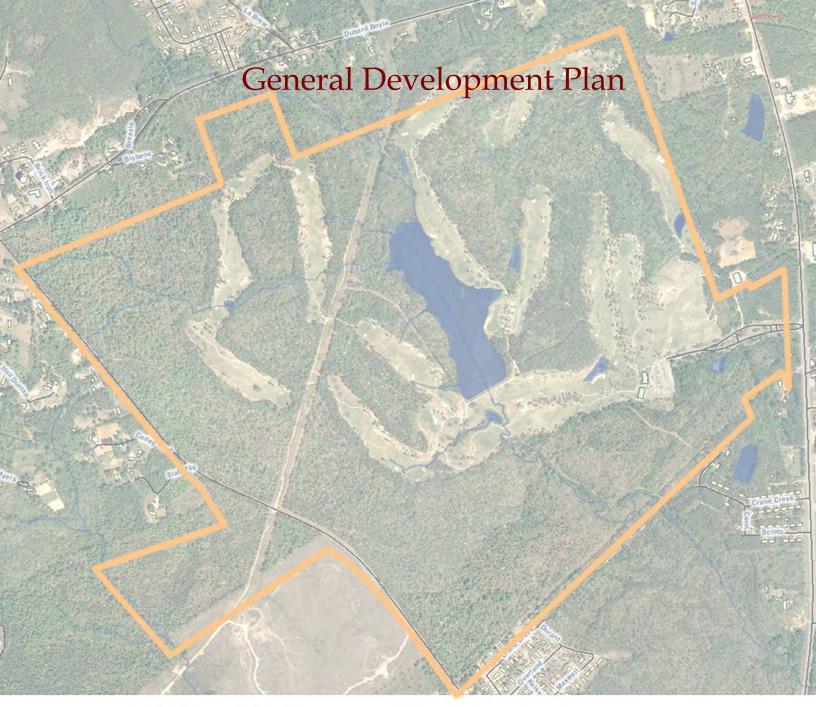

#### IV. GENERAL LOCATION AND LAND USES

Oak Hills is a composition of tracts of land that amass a total of 713.36 acres located on US 321 just 3.2 miles north of Interstate 20 on the north side of the City of Columbia (see Exhibit 2). The site is surrounded by residential with some commercial and light industrial uses along the US 321 Corridor.

#### C. Site Analysis

The site consists of the development and excluding the golf course and the retirement area is 713.8 total acres and encompasses the area around existing golf course. In the center of the site is a 51-acre lake. The current zoning is PDD which allowed for 11.10 acres of commercial use and 1,712 dwelling units.

The elevation fluctuation over the parcel is approximately 100 feet from west to east and approximately 100 feet from north to south. Exhibit 3 shows the topography of the parcel and the storm drainage flow. A majority of storm water drainage collects into the existing lake and valley area below the dam and exits the site south (see exhibit 6).