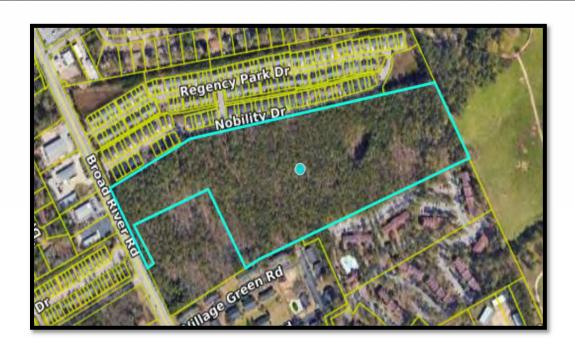

#### Map Amendment Staff Report

PC MEETING DATE: May 6, 2024
RC PROJECT: 24-005 MA
APPLICANT: Kathy E. Peake

LOCATION: 10901 Two Notch Road

TAX MAP NUMBER: R29000-01-01, 05 & R29004-01-02

ACREAGE: 3.09 acres total

EXISTING ZONING: GC PROPOSED ZONING: LI

PC SIGN POSTING: April 22, 2024

#### Parcel/Area Characteristics

The parcels have frontage along Two Notch Road, which is a two-lane undivided minor arterial without sidewalks or streetlights. Additionally, one subject parcel has one hundred and five (105) feet of frontage along Old Two Notch Road. The two eastern parcels contain commercially

designed structures with access onto Two Notch Road, a moderate slope toward the railroad right-of-way and are partially wooded to the rear. The immediate area is primarily characterized by residential uses, manufactured housing and undeveloped, wooded parcels. There is a commercial use (Discount Tobacco gas station) located to the south. The parcels are zoned GC. There are numerous GC parcels located to the southwest. Most of these parcels are undeveloped.