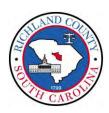

#### Map Amendment Staff Report

PC MEETING DATE: May 6, 2024 RC PROJECT: 24-008MA

APPLICANT: Heather Bounds/Christina Tran

LOCATION: Crane Church Road & Fairfield Road

TAX MAP NUMBER: R09600-02-13, R09600-03-02 & R09600-03-03

ACREAGE: 63.95 acres

EXISTING ZONING: PDD PROPOSED ZONING: PDD

PC SIGN POSTING: April 19, 2024

The subject parcels are undeveloped. The parcels have frontage along Carne Church Road & Fairfield Road. Crane Church Road is a two lane local road. Fairfield Road is a two-lane undivided minor arterial without sidewalks and streetlights along this section. The area is primarily characterized by a scattering of residential, a golf course, and undeveloped properties. North, west, south and east of the property are undeveloped parcels and residential parcels.

#### **Access Requirements**

Access to the site is limited to a total of four (4) curb cuts:

- One (1) on Boyle-Dubard Road
- One (1) on Fairfield Road (aka U.S. Highway 321
- Two (2) on Crane Church Road

#### **Access Requirements**

All development will be interconnected with access to:

- US 321 (existing intersection)
- Dubard Boyle Road
- Crane Church Road (limited to three (3) access drives)