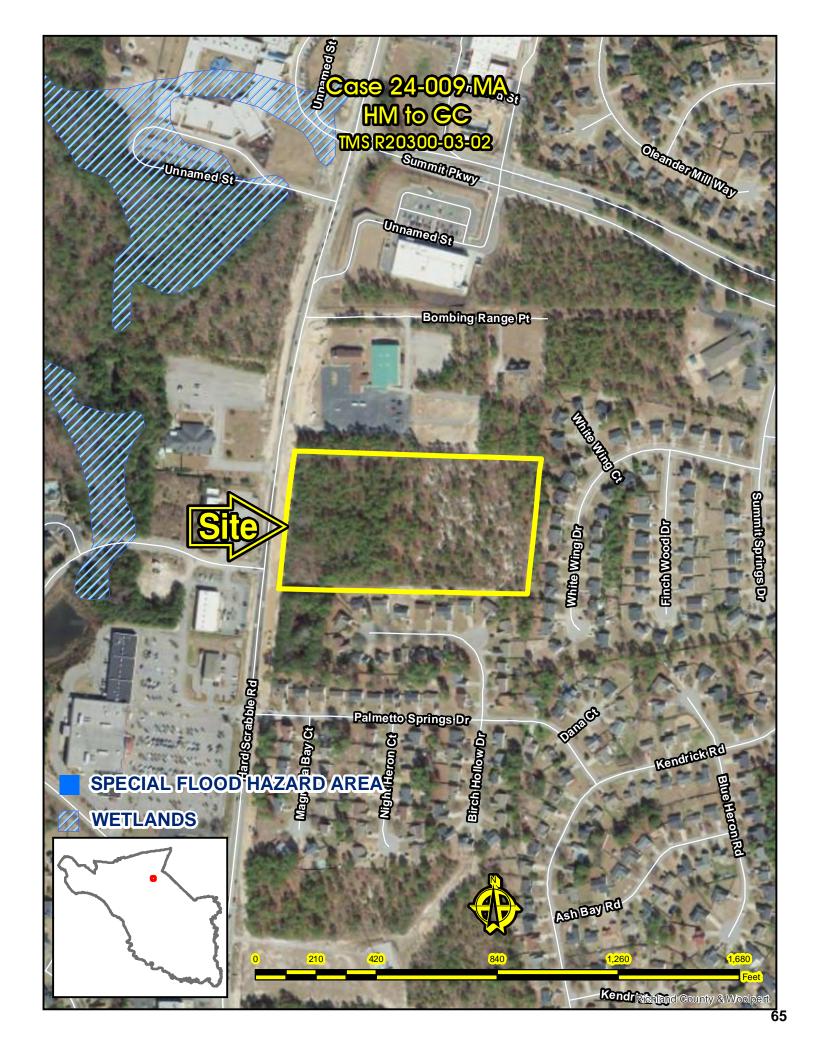

Page 21

District 7

District 7

Gretchen Barron

Gretchen Barron

Case # 24-009 MA 4. Aaron Breeden HM to GC (9.18 acres) E/S Hard Scrabble Road TMS: R20300-03-02 Staff Recommendation: Disapproval

Page 61

Case # 24-010 MA 5. Dawson Yandle M-1 to R2 (13.48) N/S Wessinger Rd TMS: R12000-03-03