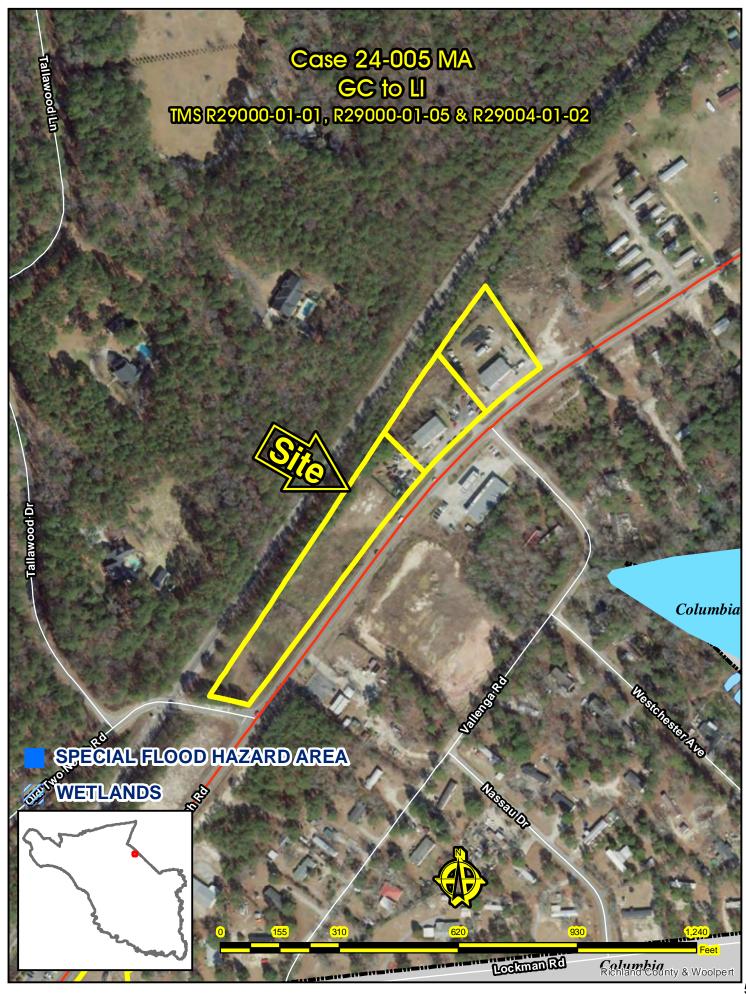

#### b. MAP AMENDMENTS

1. Case # 24-005 MA
Kathy E. Peake
GC to LI (1.09 acres)
10891 Two Notch Rd, 10901 Two Notch Rd &
W/S Two Notch Rd
TMS: R29000-01-01, R29000-01-05 & R29004-01-02
Staff Recommendation: Disapproval
Page 1

#### Map Amendment Staff Report

PC MEETING DATE: May 6, 2024
RC PROJECT: 24-005 MA
APPLICANT: Kathy E. Peake

LOCATION: 10901 Two Notch Road

TAX MAP NUMBER: R29000-01-01, 05 & R29004-01-02

ACREAGE: 3.09 acres total

EXISTING ZONING: GC PROPOSED ZONING: LI

PC SIGN POSTING: April 22, 2024

#### Parcel/Area Characteristics

The parcels have frontage along Two Notch Road, which is a two-lane undivided minor arterial without sidewalks or streetlights. Additionally, one subject parcel has one hundred and five (105) feet of frontage along Old Two Notch Road. The two eastern parcels contain commercially

designed structures with access onto Two Notch Road, a moderate slope toward the railroad right-of-way and are partially wooded to the rear. The immediate area is primarily characterized by residential uses, manufactured housing and undeveloped, wooded parcels. There is a commercial use (Discount Tobacco gas station) located to the south. The parcels are zoned GC. There are numerous GC parcels located to the southwest. Most of these parcels are undeveloped.