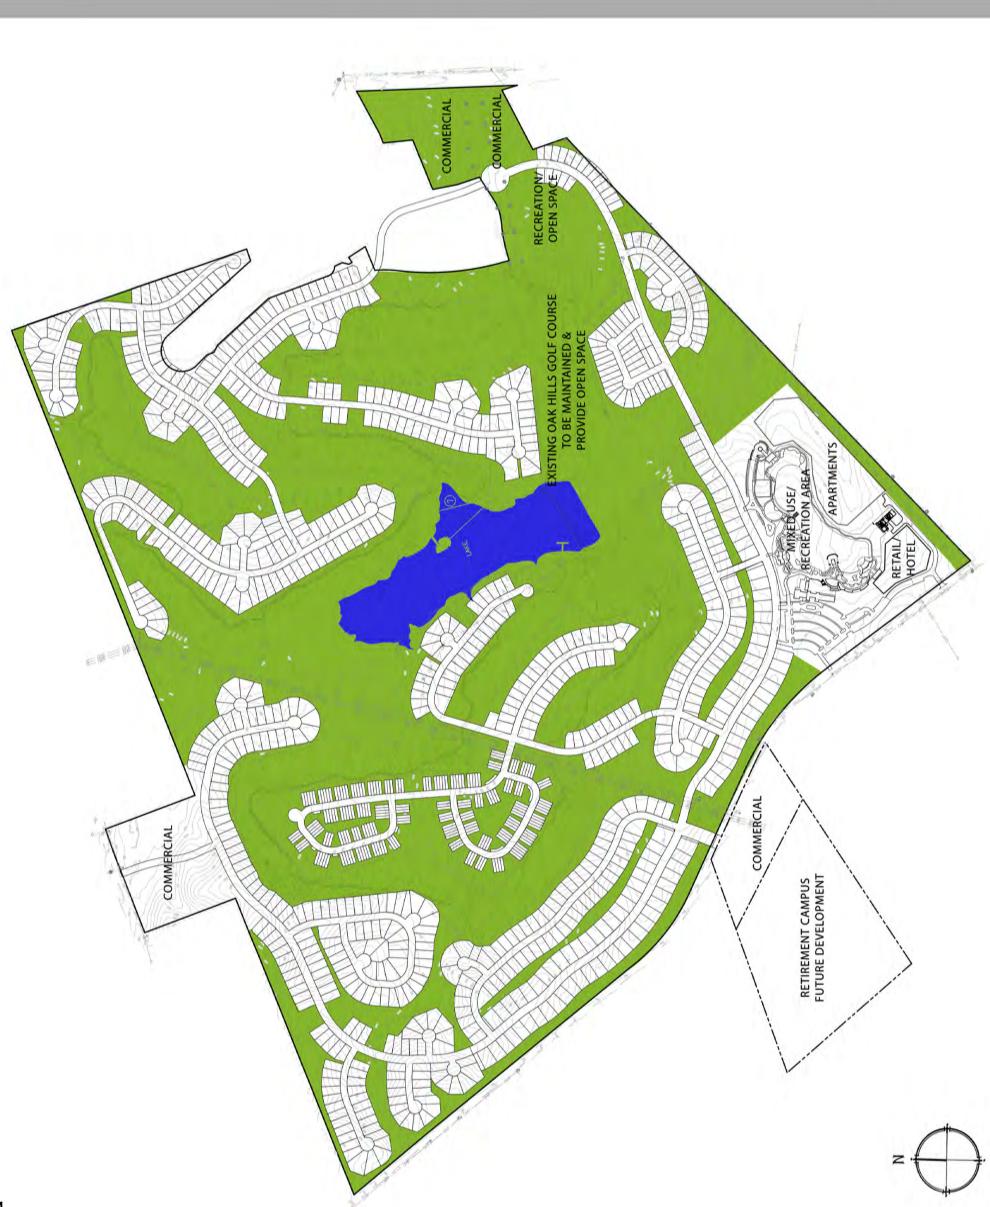

Thirty (30) acres reserved for commercial uses

Two hundred seventy-six (276) open space, including the existing golf course and the fifty-one (51) acre lake, stream wetlands, bicycle and walking trails, detention/retention areas, tree preservation areas, outdoor recreation and field sports, and landscaped islands

#### **B.** Definitions

Open Space - All public and private areas set aside for recreational and open space purposes, but not limited to lakes, streams, wetlands, wetland buffers, golf course, bicycle and walking trails, detention/retention areas, tree preservation areas, outdoor recreation, field sports, landscaped islands and setbacks.

The existing golf course provides a recreational open space amenity that is the focus of the residential development. The Oak Hills development is designed to provide shopping, dining, working, living and recreational opportunities that will serve the needs of the surrounding community as well as the future residents of Oak Hills.

The elevation fluctuation over the parcel is approximately 100 feet from west to east and approximately 100 feet from north to south. Exhibit 3 shows the topography of the parcel and the storm drainage flow. A majority of storm water drainage collects into the existing lake and valley area below the dam and exits the site south (see exhibit 6).