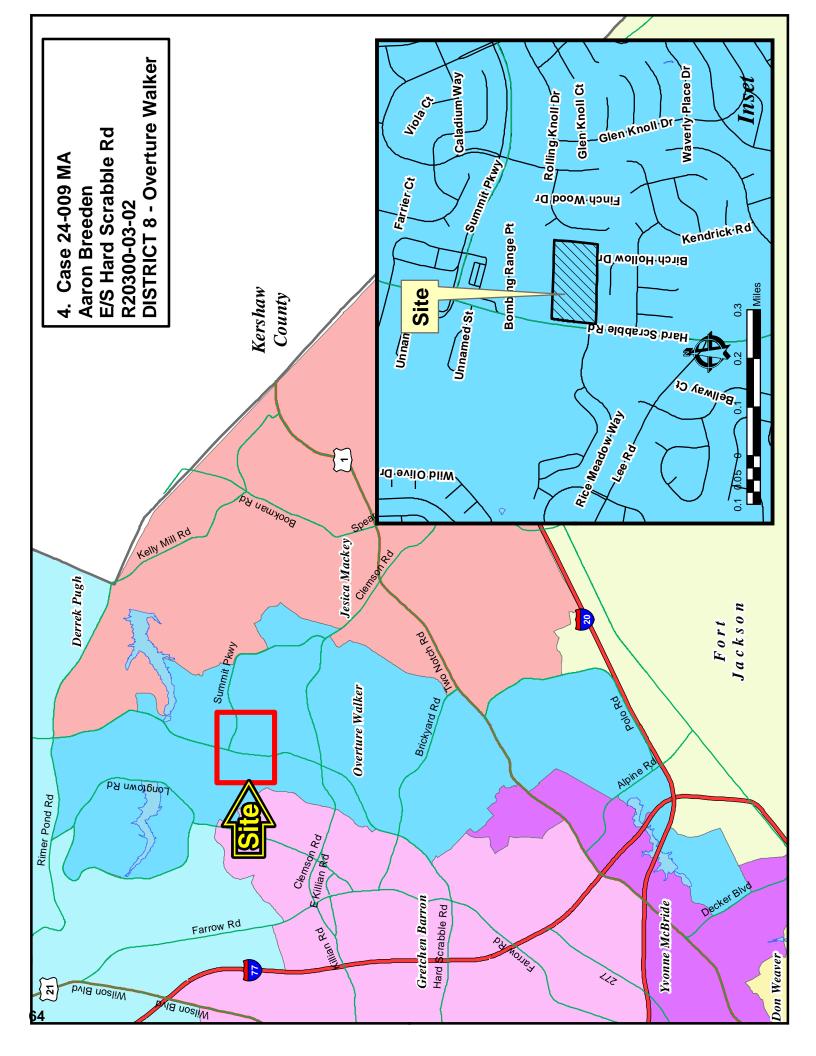

Page 21

District 7

District 7

Gretchen Barron

Gretchen Barron

Case # 24-009 MA 4. Aaron Breeden HM to GC (9.18 acres) E/S Hard Scrabble Road TMS: R20300-03-02 Staff Recommendation: Disapproval

Page 61

Case # 24-010 MA 5. Dawson Yandle M-1 to R2 (13.48) N/S Wessinger Rd TMS: R12000-03-03

District 2 Derrek Pugh

District 8

District 7

Gretchen Barron

Overture Walker