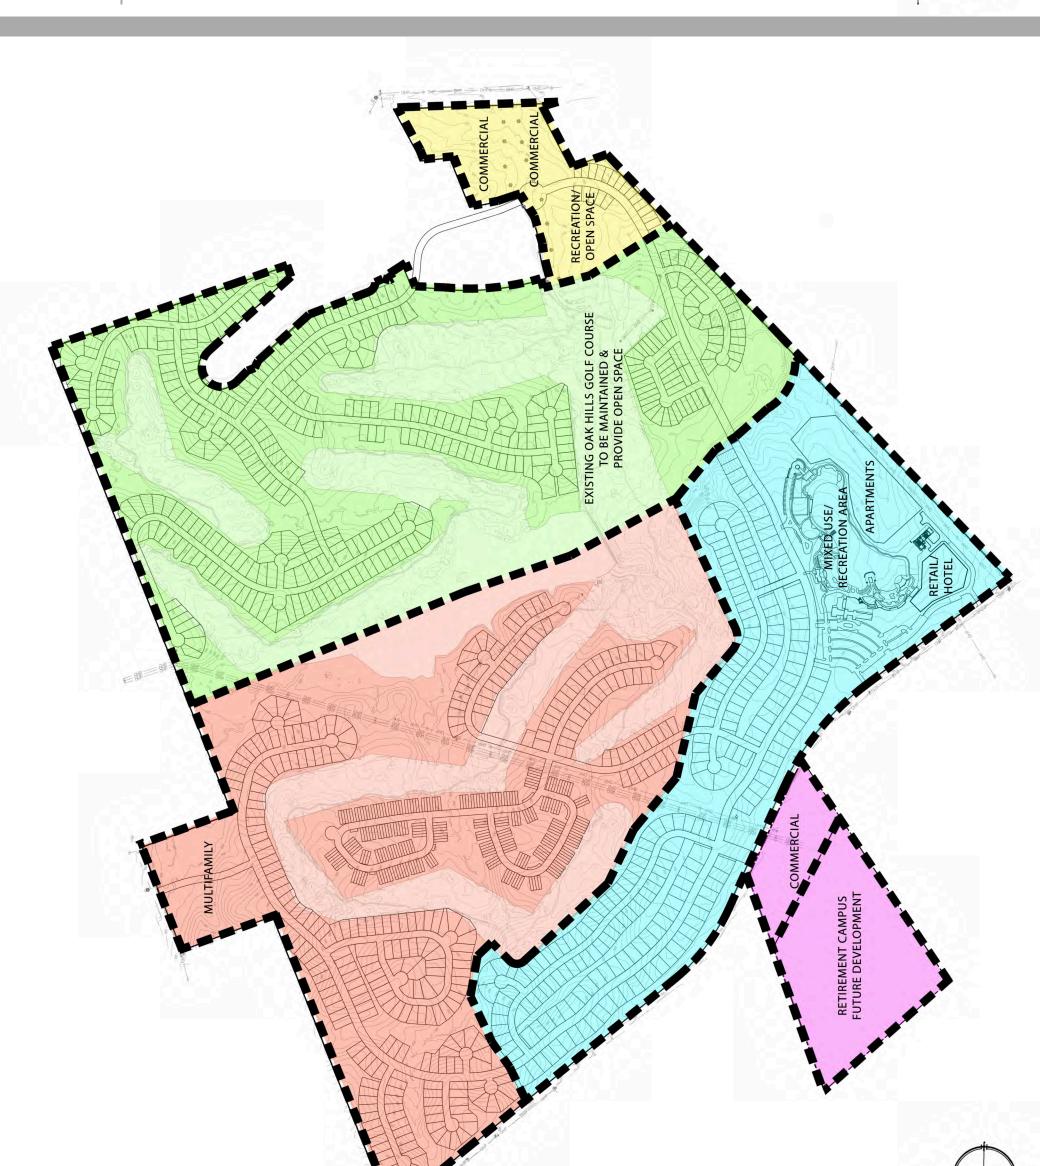

#### PLANNED DEVELOPMENT DISTRICT GUIDELINES

The land uses identified in the Planned Development District allow for flexibility to respond to market conditions, while maintaining the character and integrity of the development plan. Land uses are as depicted on the Site Parcel Diagram (See Exhibit 9). Land use boundaries are conceptual and subject to alteration based on any conflicts with existing conditions.

Transfer of density is permitted between phases but in no instance will the total units exceed the allowable approved for the project (See Parcels Site Diagram exhibit 9).

The following commercial developments are permitted in Oak Hills PDD: government offices, libraries, museums and galleries, post offices, banks and ATMs, barber shops/beauty salons, general business and professional service firms, bakeries, food stores, convenience stores without gasoline pumps, drugstores, restaurants, hotels, artificial swimming lagoons, and other allowable uses covered under the current 2024 General Commercial (GC) code of uses as defined in Chart 26.4(b). The following commercial developments will be prohibited from building in the Oak Hills PDD: sexually oriented businesses, shooting ranges, animal shelters or kennels, correctional institutions, pawnshops, wholesale trade businesses, warehousing, transportation, waste management facilities, manufacturing, mining or industrial uses. The intent of Oak Hills PDD is to provide a family-friendly community which everyone can enjoy.