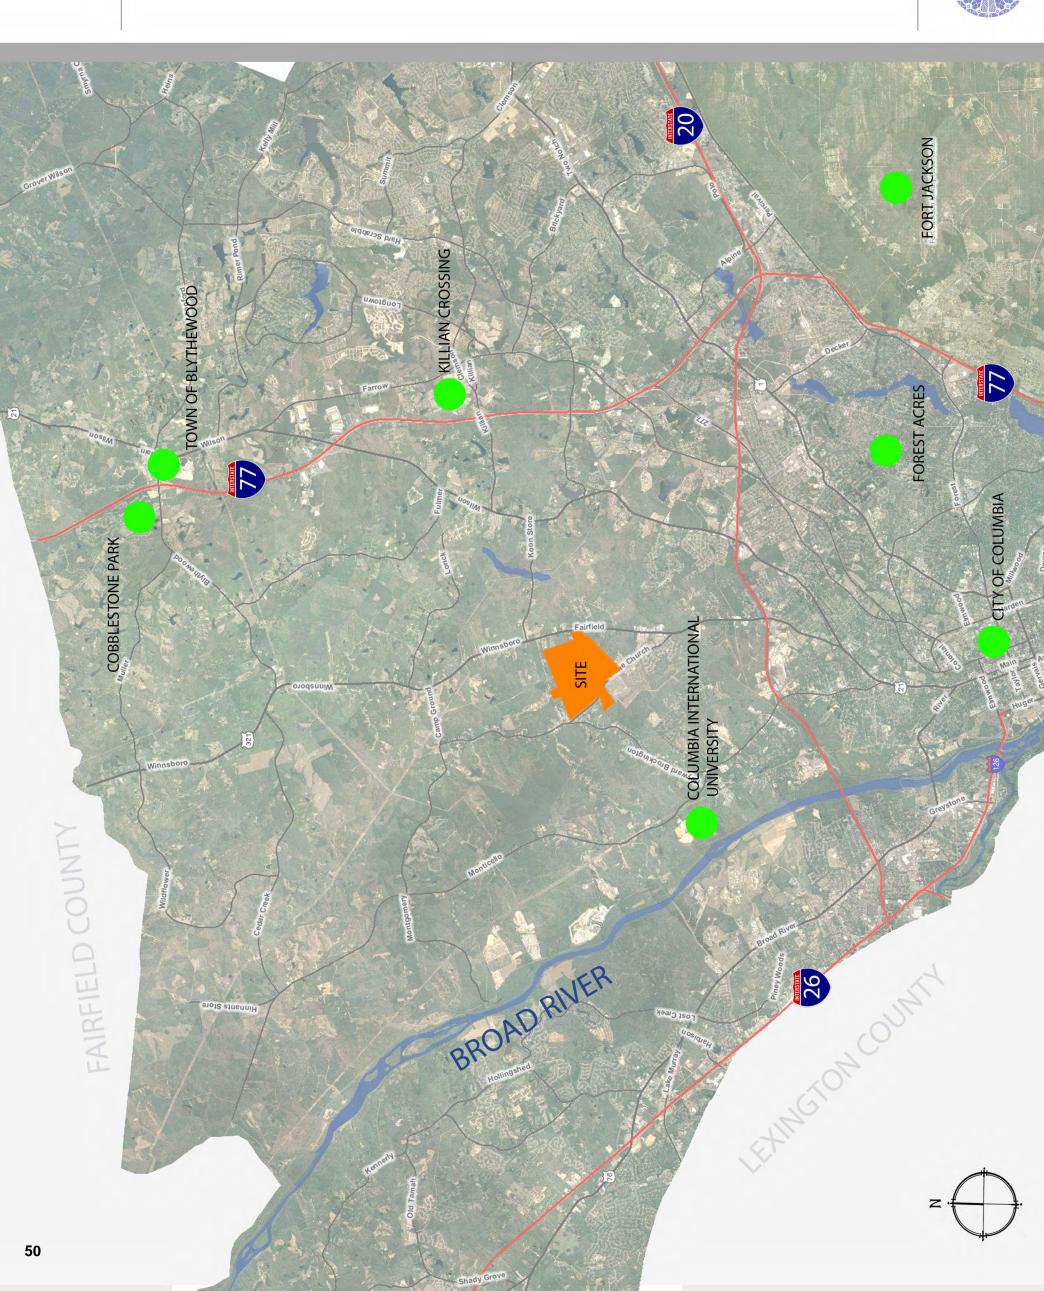

#### III. STATEMENT OF PURPOSE AND INTENT

The development of Oak Hills is nestled between current and recently completed successful developments along the North Main Corridor and the Town of Blythewood (see Exhibit 1). While the Blythewood community to the north of Oak Hills continues to develop rapidly as the real estate market of Northeast Columbia expands, the gap of development between Columbia and Blythewood is narrowing rapidly, as evidenced by the current large commercial and residential developments along Killian Road to the east of Oak Hills.

#### IV. GENERAL LOCATION AND LAND USES

Oak Hills is a composition of tracts of land that amass a total of 713.36 acres located on US 321 just 3.2 miles north of Interstate 20 on the north side of the City of Columbia (see Exhibit 2). The site is surrounded by residential with some commercial and light industrial uses along the US 321 Corridor.