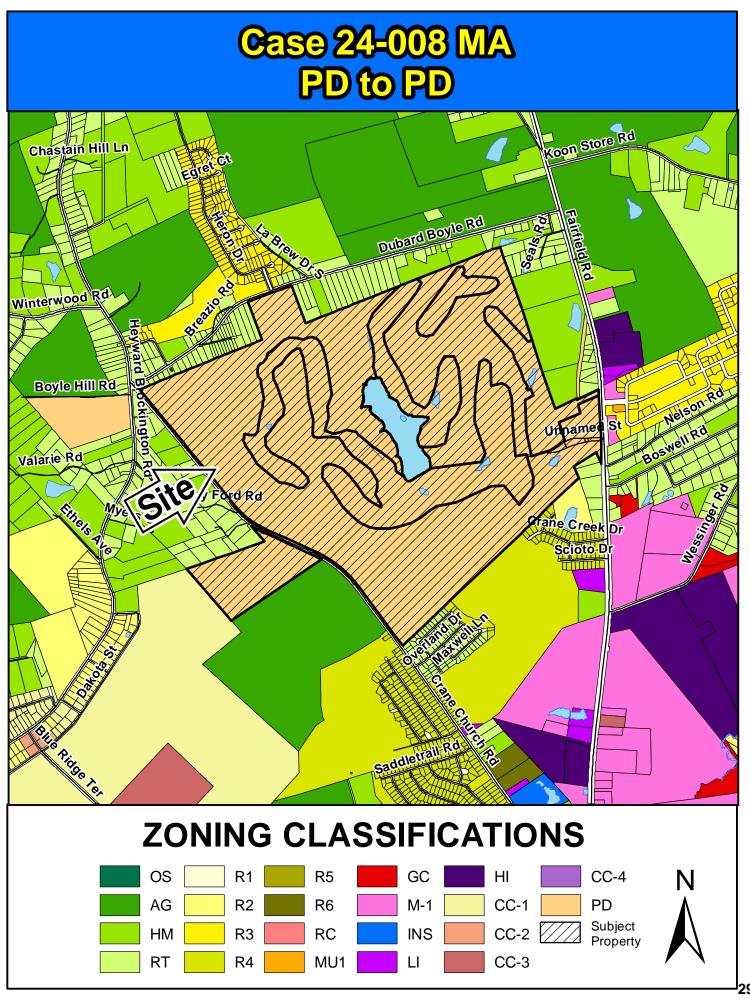

#### Map Amendment Staff Report

PC MEETING DATE: May 6, 2024 RC PROJECT: 24-008MA

APPLICANT: Heather Bounds/Christina Tran

LOCATION: Crane Church Road & Fairfield Road

TAX MAP NUMBER: R09600-02-13, R09600-03-02 & R09600-03-03

ACREAGE: 63.95 acres

EXISTING ZONING: PDD PROPOSED ZONING: PDD

PC SIGN POSTING: April 19, 2024

| Direction | <b>Existing Zoning</b> | Use                                         |
|-----------|------------------------|---------------------------------------------|
| North:    | RT/ R3/ HM             | Undeveloped / Single-family / Undeveloped   |
| South:    | CC-2/ CC-1/R4          | Undeveloped / Single-family / Single-family |
| East:     | HM/ R2/ RT             | Undeveloped / Single-family / Undeveloped   |
| West:     | RT/ HM/ CC-1           | Single-family / Undeveloped                 |

The subject parcels are undeveloped. The parcels have frontage along Carne Church Road & Fairfield Road. Crane Church Road is a two lane local road. Fairfield Road is a two-lane undivided minor arterial without sidewalks and streetlights along this section. The area is primarily characterized by a scattering of residential, a golf course, and undeveloped properties. North, west, south and east of the property are undeveloped parcels and residential parcels.

#### **Plans & Policies**

The 2015 Richland County Comprehensive Plan, "PUTTING THE PIECES IN PLACE", designates this area as Neighborhood (Low-Density).