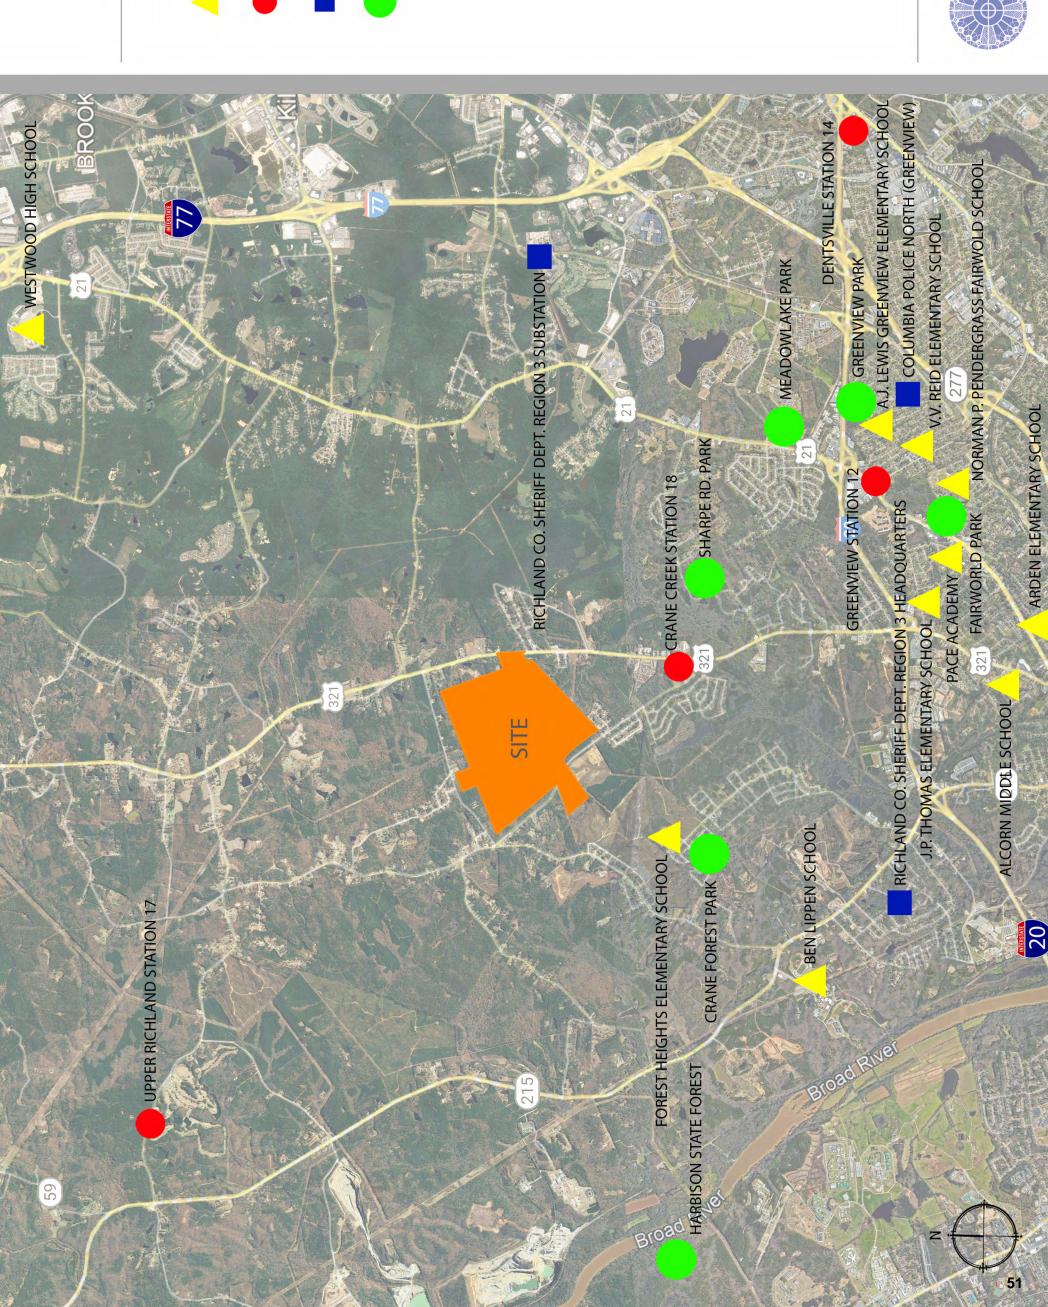

#### **Public Services**

The subject parcels are within the boundaries of Richland School District Two. Forest Heights Elementary School is located approximately .78 miles southwest of the subject parcel on Crane Church Road. Records indicate that the parcel is in the City of Columbia's water and sewer service areas. There are fire hydrants located along Crane Church Road and Fairfield Road. The Crane Creek fire station (station number 18) is located on Fairfield Road, approximately .5 miles southeast of the subject parcels.

#### FIRE & POLICE:

The closest fire department to the site is Crane Creek located on Crane Church Rd which is ½ mile from the site (see exhibit 2).