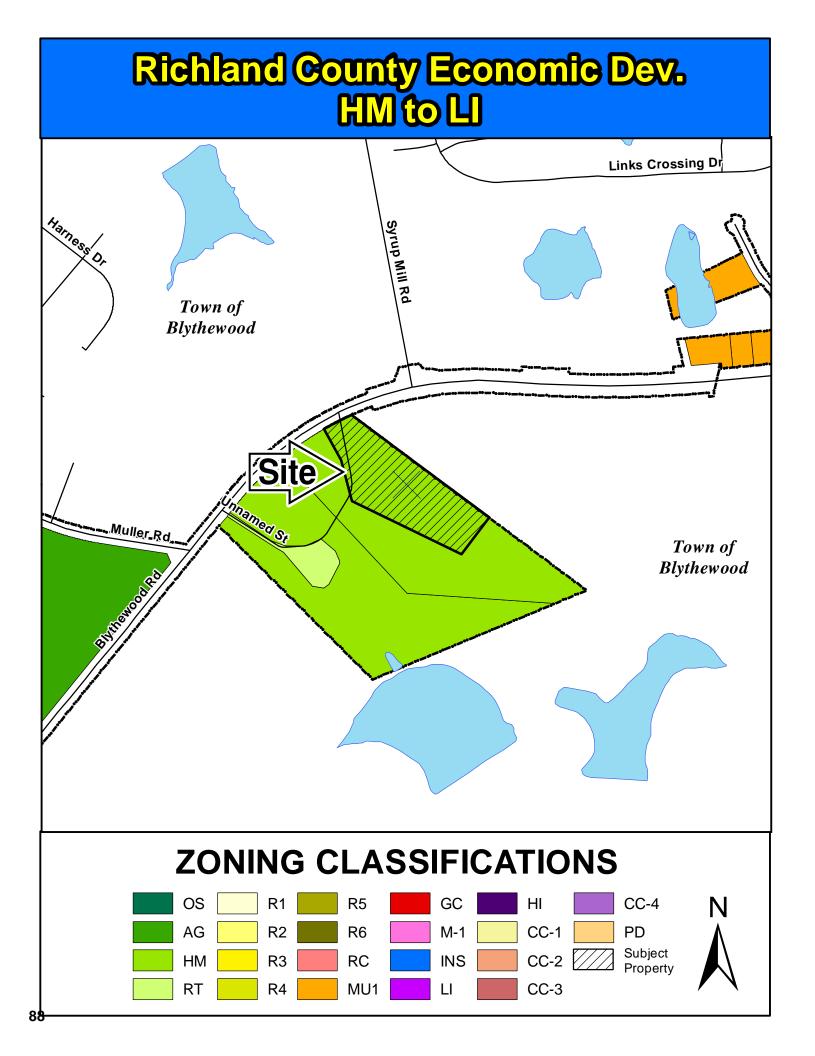

Staff Recommendation: Disapproval

Page 71

Case #24-012 MA 6. Jeff Ruble Richland County Economic Development HM to LI 605 Blythewood Road TMS: R15100-01-03 (portion) Staff Recommendation: Disapproval Page 83