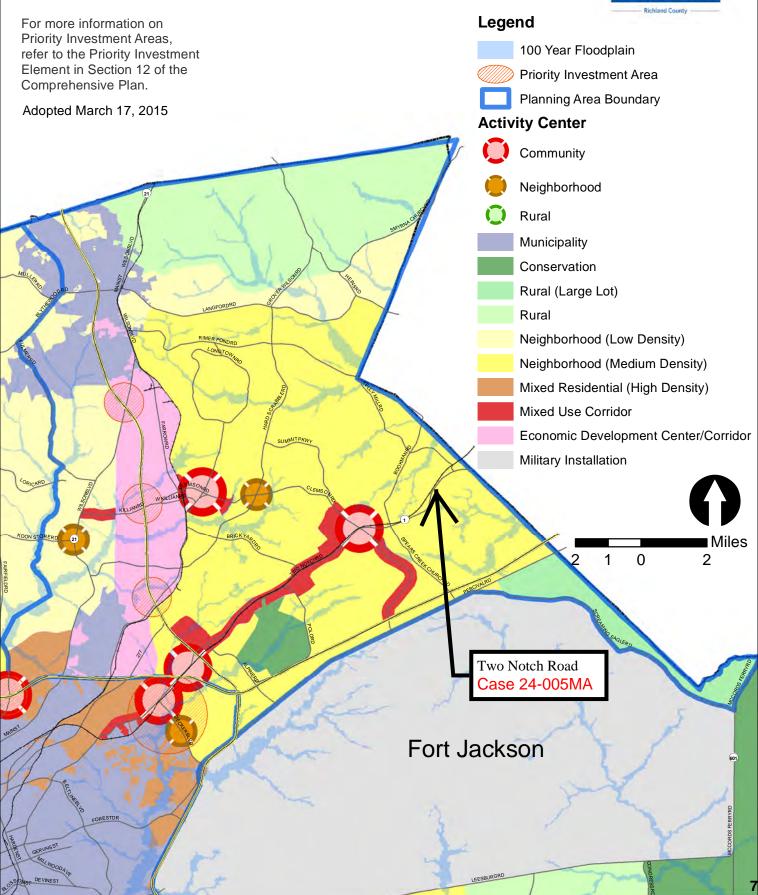

#### Plans & Policies

The Comprehensive Plan, "PUTTING THE PIECES IN PLACE", designates this area as Neighborhood (Medium-Density).

#### Land Use and Design

Areas include medium-density residential neighborhoods and supporting neighborhood commercial scale development designed in a traditional neighborhood format. These neighborhoods provide a transition from Neighborhood (Low-Density) to more intense Mixed Residential (High-Density) urban environments. Multi-family development should occur near activity centers and within Priority Investment Areas with access to roadways with adequate capacity and multimodal transportation options. Non-residential development may be considered for location along main road corridors and within a contextually-appropriate distance from the intersection of a primary arterial.

#### **Desired Development Pattern**

The primary use within this area is medium density residential neighborhoods designed to provide a mix of residential uses and densities within neighborhoods. Neighborhoods should be connected and be designed using traditional grid or modified grid designs. Non-residential uses should be designed to be easily accessible to surrounding neighborhoods via multiple transportation modes.

# NORTHEAST PLANNING AREA FUTURE LAND USE & PRIORITY INVESTMENT AREAS For more information on Priority Investment Areas, refer to the Priority Investment Element in Section 12 of the Comprehensive Plan NORTHEAST PLANNING AREA FUTURE LAND USE & PRIORITY INVESTMENT AREAS Legend 100 Year Floodplain Priority Investment