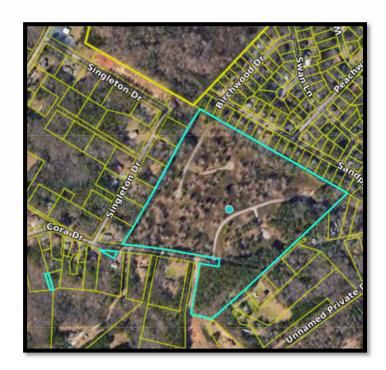

#### PLANNING COMMISSION MEETING May 6, 2024 6:00 pm

Council District: Gretchen Barron (7)

**Development:** Proposed Cora Drive Subdivision

**Tax Map Amendment:** TMS# R09501-03-08

**Applicant:** 

**Proposed Use:** Residential

Proposed Street Name (s): Cooper Amber Way

**Staff Recommendation:** Approval

**Detail:** Pursuant to SC Code 6-29-1200 (a), a local planning commission shall, by proper certificate,

shall approve and authorize the name of a street or road laid out within the territory over