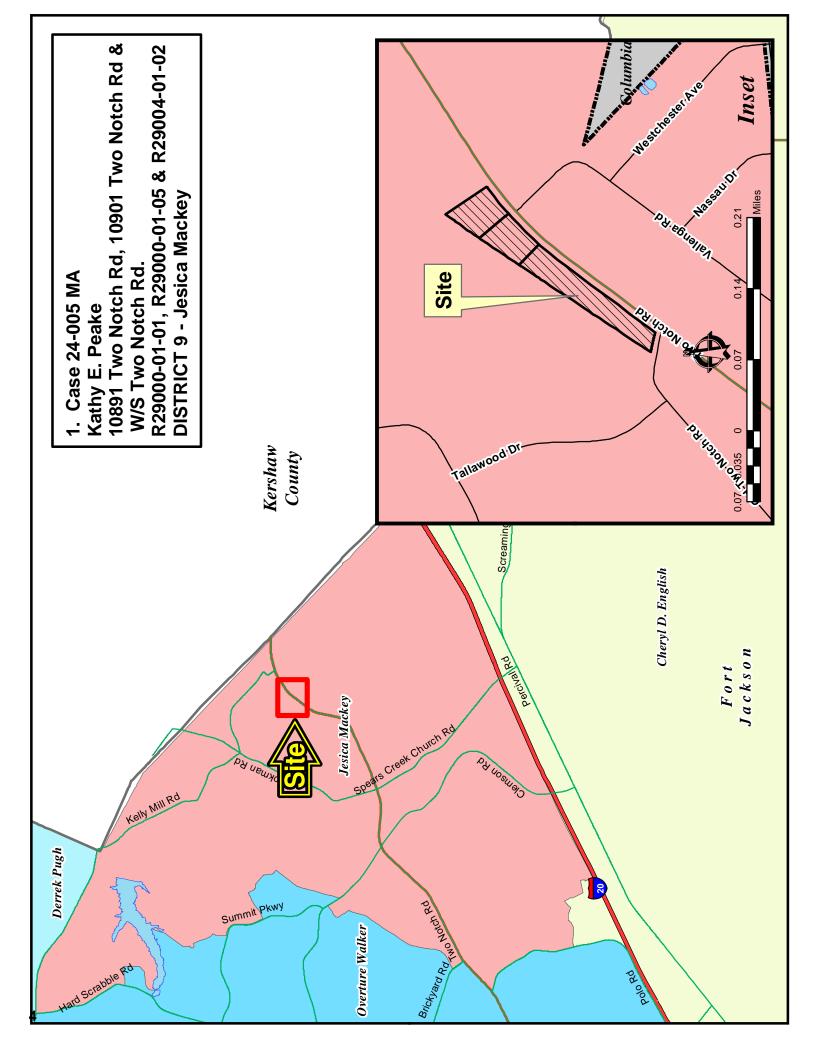

#### b. MAP AMENDMENTS

1. Case # 24-005 MA
Kathy E. Peake
GC to LI (1.09 acres)
10891 Two Notch Rd, 10901 Two Notch Rd &
W/S Two Notch Rd
TMS: R29000-01-01, R29000-01-05 & R29004-01-02
Staff Recommendation: Disapproval
Page 1

#### Map Amendment Staff Report

PC MEETING DATE: May 6, 2024
RC PROJECT: 24-005 MA
APPLICANT: Kathy E. Peake

LOCATION: 10901 Two Notch Road

TAX MAP NUMBER: R29000-01-01, 05 & R29004-01-02

ACREAGE: 3.09 acres total

EXISTING ZONING: GC PROPOSED ZONING: LI

PC SIGN POSTING: April 22, 2024