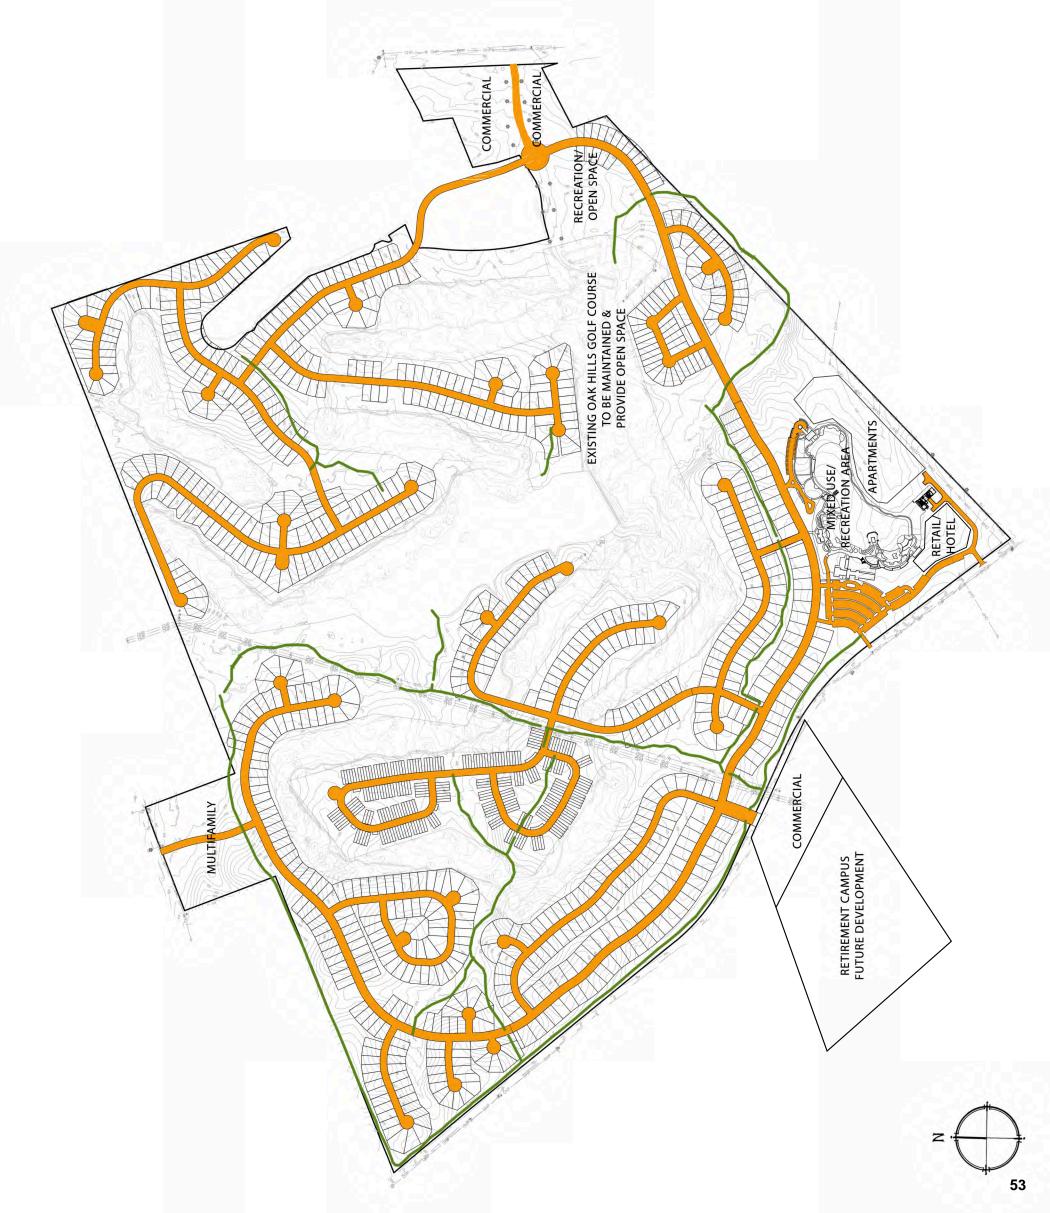

#### Parcel/Area Characteristics

The subject parcels are part of a multi-use PDD, excluding the golf course and the retirement area, and is 713.8 total acres. The current PDD allows for 11.10 acres of commercial use and 1,712 dwelling units.

The subject parcels are undeveloped. The parcels have frontage along Carne Church Road & Fairfield Road. Crane Church Road is a two lane local road. Fairfield Road is a two-lane undivided minor arterial without sidewalks and streetlights along this section. The area is primarily characterized by a scattering of residential, a golf course, and undeveloped properties. North, west, south and east of the property are undeveloped parcels and residential parcels.

### Proposed Main Site Surrounding Oak Hill Golf Course

Eight hundred twenty-four (824) single-family detached units

- 363 lots 75' x 135 (10,125 square feet)
- 401 lots 60' x 120' (7,200 square feet)
- 89 lots 42' x 135' (5,670 square feet)
- 225 lots 20' x 100' (2,000 square feet)
   \*The total number of dwelling units are subject to change up to 20% based on market and existing field conditions.

Two hundred ninety (290) townhomes

50,000 square feet (sf) of retail (fronting US 321)

#### **Proposed (Recreation Area)**

Recreational Lagoon

Two hundred (200) apartments

One hundred fifty (150) room hotel

10,000 square feet of retail

Five thousand (5,000) square foot restaurant

#### **Access Requirements**

All development will be interconnected with access to:

- US 321 (existing intersection)
- Dubard Boyle Road
- Crane Church Road (limited to three (3) access drives)