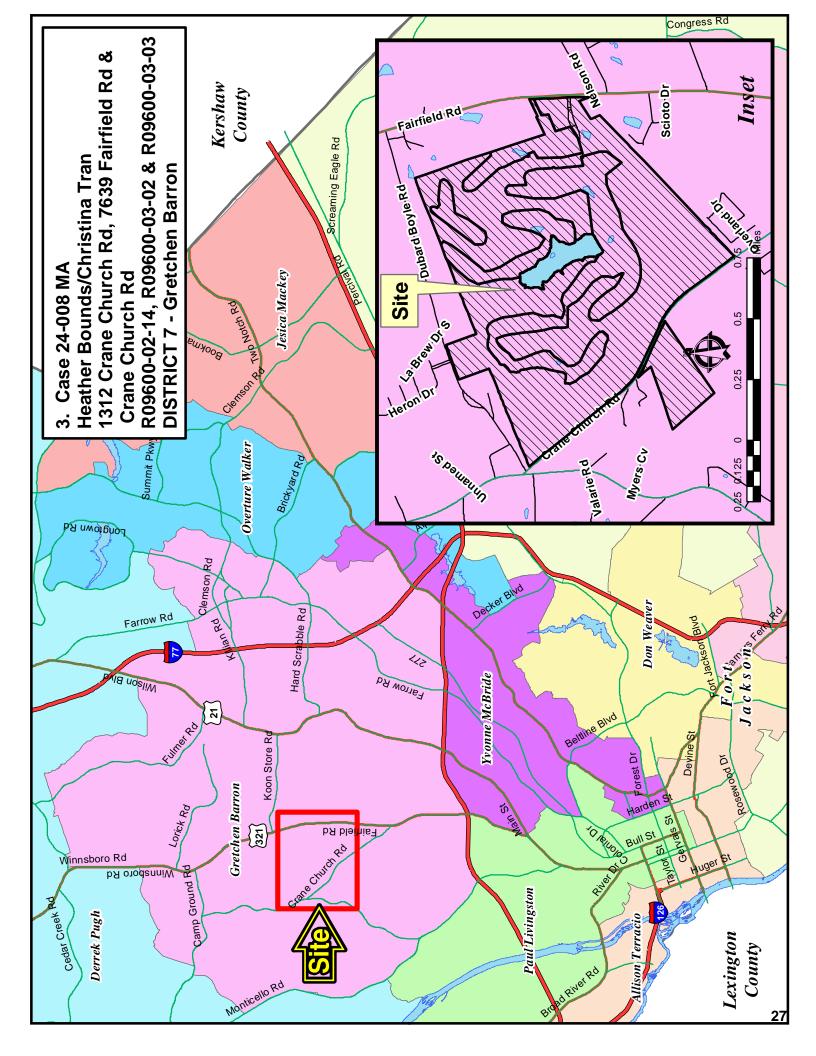

#### Map Amendment Staff Report

PC MEETING DATE: May 6, 2024 RC PROJECT: 24-008MA

APPLICANT: Heather Bounds/Christina Tran

LOCATION: Crane Church Road & Fairfield Road

TAX MAP NUMBER: R09600-02-13, R09600-03-02 & R09600-03-03

ACREAGE: 63.95 acres

EXISTING ZONING: PDD PROPOSED ZONING: PDD

PC SIGN POSTING: April 19, 2024

The subject parcels are undeveloped. The parcels have frontage along Carne Church Road & Fairfield Road. Crane Church Road is a two lane local road. Fairfield Road is a two-lane undivided minor arterial without sidewalks and streetlights along this section. The area is primarily characterized by a scattering of residential, a golf course, and undeveloped properties. North, west, south and east of the property are undeveloped parcels and residential parcels.