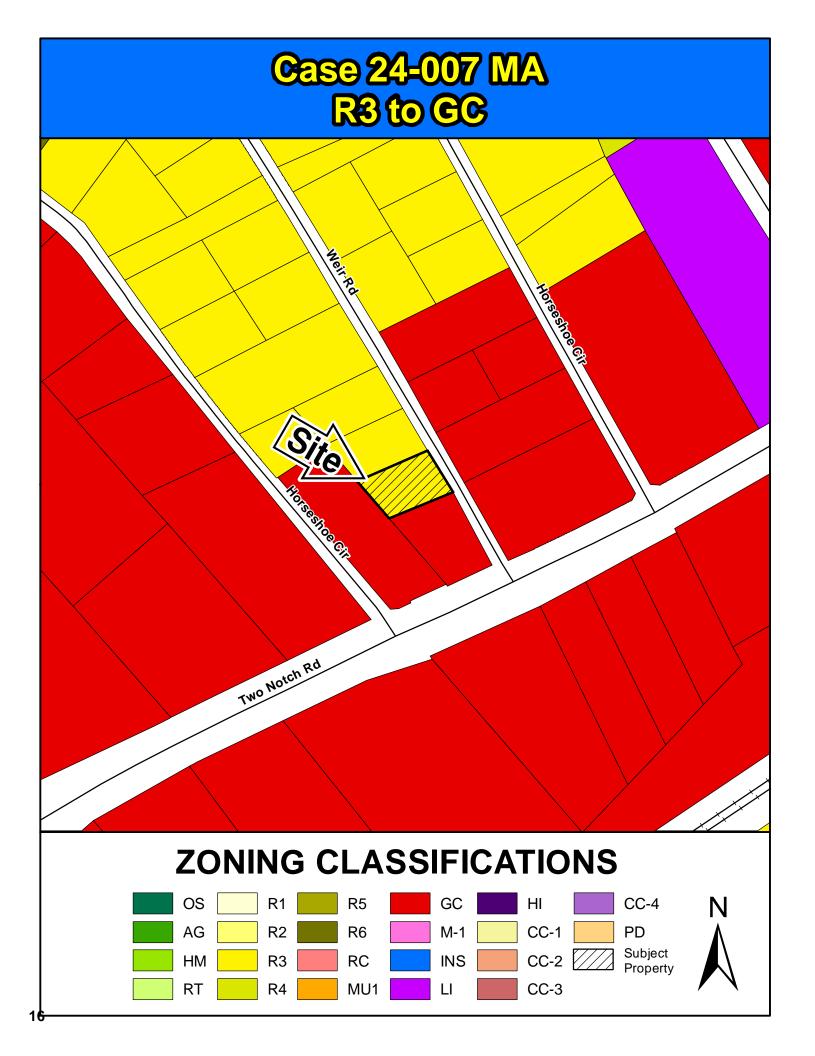

#### Map Amendment Staff Report

PC MEETING DATE: May 6, 2024
RC PROJECT: 24-007 MA
APPLICANT: Gunil G. Kim

LOCATION: 105 Weir Road

TAX MAP NUMBER: R19902-02-07 ACREAGE: .24 acres

EXISTING ZONING: R3
PROPOSED ZONING: GC

| Direction | Existing Zoning | Use                    |
|-----------|-----------------|------------------------|
| North:    | R3              | Residence              |
| South:    | GC              | Drinking Establishment |
| East:     | GC              | Repair                 |
| West:     | GC              | Car Wash               |

#### Case #24-007 MA - Zoning Districts

#### **Current Zoning District**

#### **Proposed Zoning District**