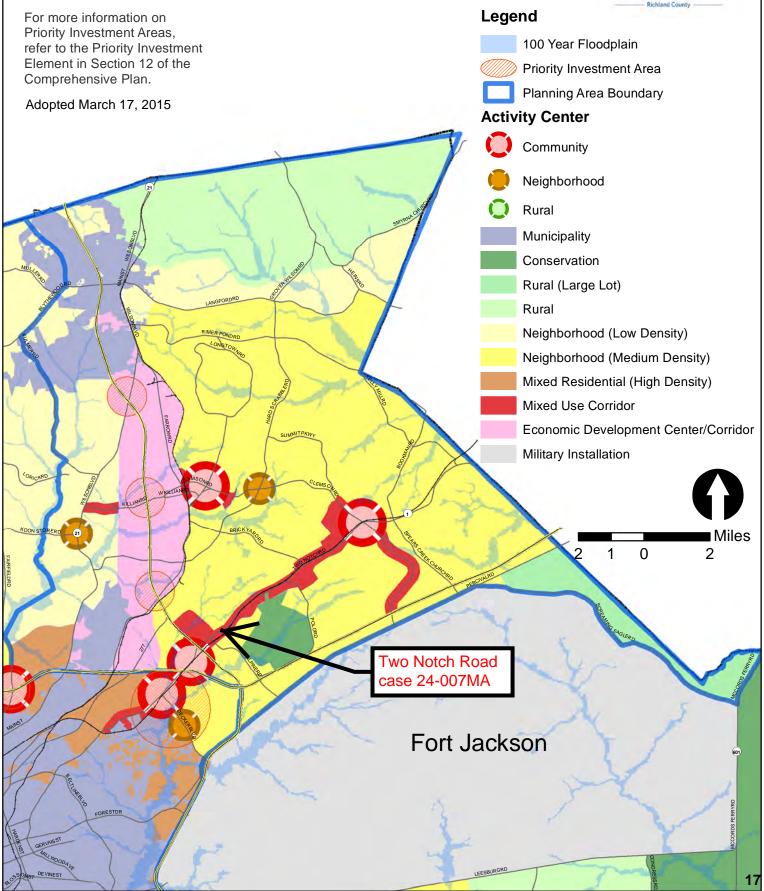

#### Plans & Policies

The Comprehensive Plan, "PUTTING THE PIECES IN PLACE", designates this area as Neighborhood (Medium-Density).

#### Land Use and Design

Areas include medium-density residential neighborhoods and supporting neighborhood commercial scale development designed in a traditional neighborhood format. These neighborhoods provide a transition from Neighborhood (Low-Density) to more intense Mixed Residential (High-Density) urban environments. Multi-family development should occur near activity centers and within Priority Investment Areas with access to roadways with adequate capacity and multimodal transportation options. Non-residential development may be considered for location along main road corridors and within a contextually-appropriate distance from the intersection of a primary arterial.

#### **Desired Development Pattern**

The primary use within this area is medium density residential neighborhoods designed to provide a mix of residential uses and densities within neighborhoods. Neighborhoods should be connected and be designed using traditional grid or modified grid designs. Non-residential uses should be designed to be easily accessible to surrounding neighborhoods via multiple transportation modes.

# NORTHEAST PLANNING AREA FUTURE LAND USE & PRIORITY INVESTMENT AREAS For more information on Priority Investment Areas, refer to the Priority Investment Element in Section 12 of the Comprehensive Plan NORTHEAST PLANNING AREA FUTURE LAND USE & PRIORITY INVESTMENT AREAS Legend 100 Year Floodplain Priority Investment