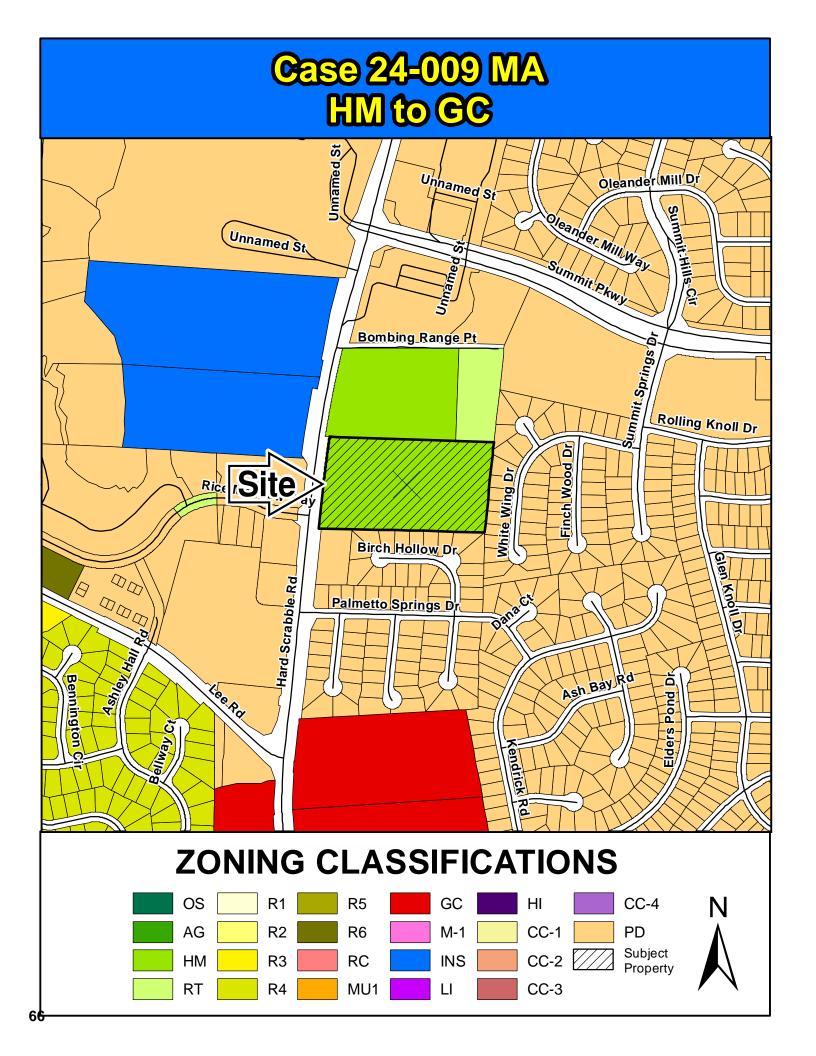

Page 21

District 7

District 7

Gretchen Barron

Gretchen Barron

Case # 24-009 MA 4. Aaron Breeden HM to GC (9.18 acres) E/S Hard Scrabble Road TMS: R20300-03-02 Staff Recommendation: Disapproval

Page 61

Case # 24-010 MA 5. Dawson Yandle M-1 to R2 (13.48) N/S Wessinger Rd TMS: R12000-03-03