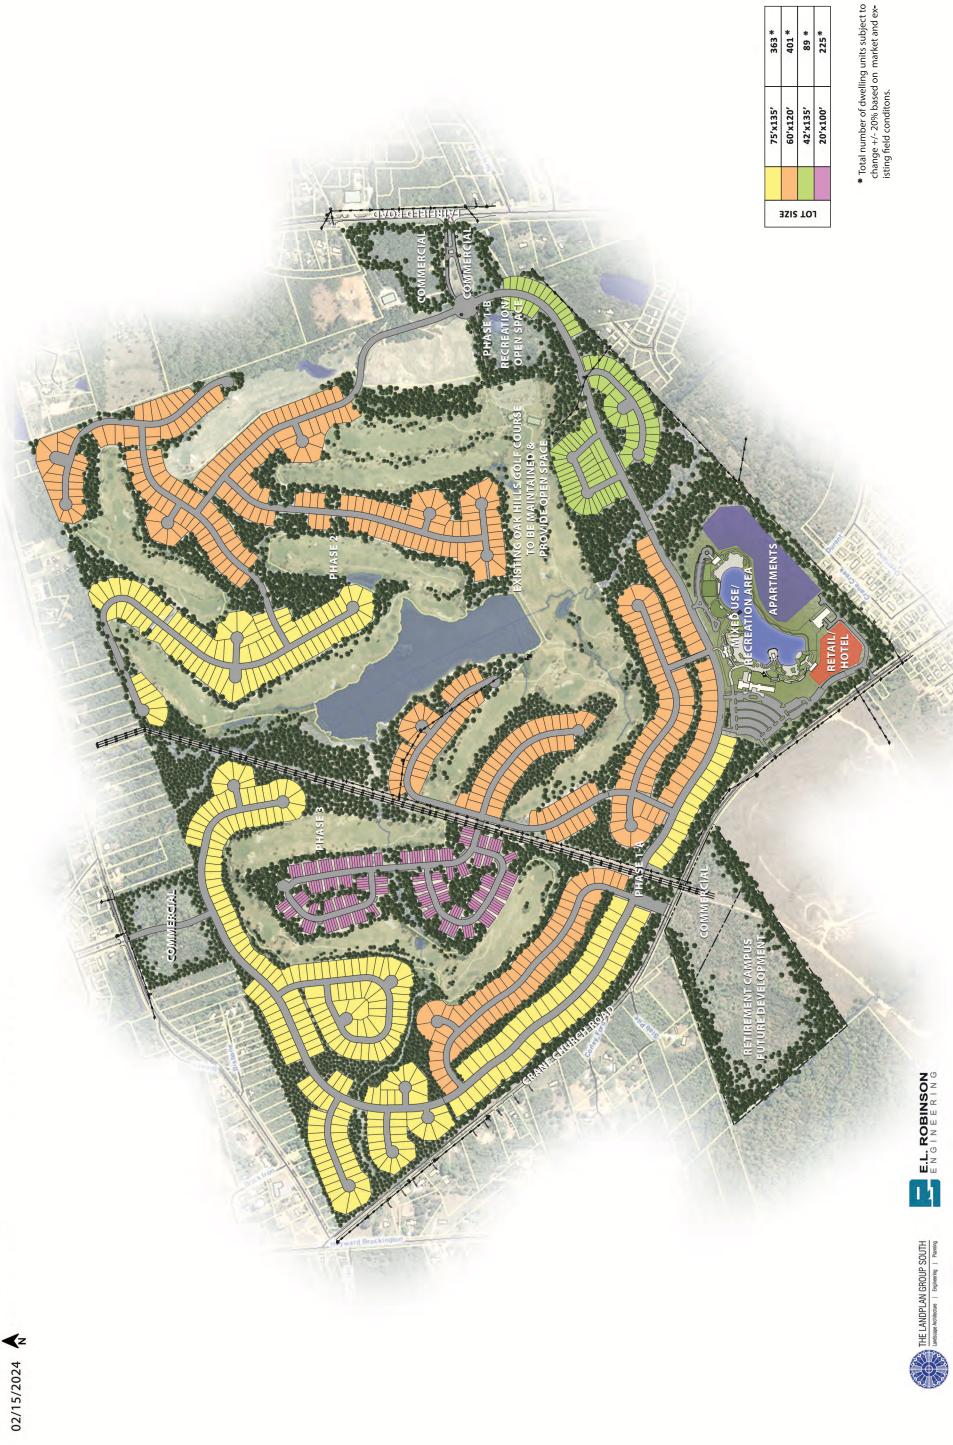

### Proposed Main Site Surrounding Oak Hill Golf Course

Eight hundred twenty-four (824) single-family detached units

- 363 lots 75' x 135 (10,125 square feet)
- 401 lots 60' x 120' (7,200 square feet)
- 89 lots 42' x 135' (5,670 square feet)
- 225 lots 20' x 100' (2,000 square feet)
   \*The total number of dwelling units are subject to change up to 20% based on market and existing field conditions.

Two hundred ninety (290) townhomes

50,000 square feet (sf) of retail (fronting US 321)

#### **Proposed (Recreation Area)**

Recreational Lagoon

Two hundred (200) apartments

One hundred fifty (150) room hotel

10,000 square feet of retail

Five thousand (5,000) square foot restaurant

<u>Section II. PDD Site Development Requirements</u>. The following site development requirements shall apply to the subject parcels:

- a) The applicant shall comply with the Master Plan (dated March 2024) prepared for Oak Hills Land Holdings, LLC by The Landplan Group South, which was submitted to, and is on file in, the Richland County Planning & Development Services Division (hereinafter referred to as "PDSD") of the Community Planning and Development Department, and is incorporated herein by reference, except as otherwise amended herein; and
- b) The site development shall be limited to:
  - 1. Eight hundred twenty-four (824) single-family units, subject to the following:
    - a. 363 lots 75' x 135 (10,125 square feet)
    - b. 401 lots 60' x 120' (7,200 square feet)
    - c. 89 lots 42' x 135' (5,670 square feet)
    - d. 225 lots 20' x 100' (2,000 square feet)
       \*The total number of dwelling units are subject to change up to 20% based on market and existing field conditions; and
  - 2. Two hundred ninety (290) townhomes; and
  - 3. 50,000 square feet (sf) of retail (fronting US 321); and
- c) The recreation area shall be limited to:
  - 1. One (1) recreation lagoon
  - 2. A maximum of two hundred (200) apartments
  - 3. One (1) hotel with a maximum of one hundred fifty (150) rooms; and
- d) Twenty-eight (28) acres of retirement campus, to include assisted living and skilled nursing facilities, with a maximum density of twelve (12) units per acre; and
- e) Three (3) acres reserved for county services and thirty (30) acres reserved for commercial uses; and
- f) Two hundred seventy-six (276) acres reserved and dedicated as open space, to include the existing golf course and the fifty-one (51) acre lake, stream wetlands, bicycle and walking trails, detention/retention areas, tree preservation areas, outdoor recreation and field sports, and landscaped islands; and
- g) Unless otherwise provided herein, all development shall conform to all current relevant land development regulations; and
- h) Proposed changes to the Master Plan shall be subject to the requirements of Section 26-2.5 (c) (3) (g) and (h) of the Richland County Land Development Code; and
- i) Access to the subject site shall be limited to a total of four (4) curb cuts one (1) on Boyle-Dubard Road, one (1) on Fairfield Road (aka U.S. Highway 321, and