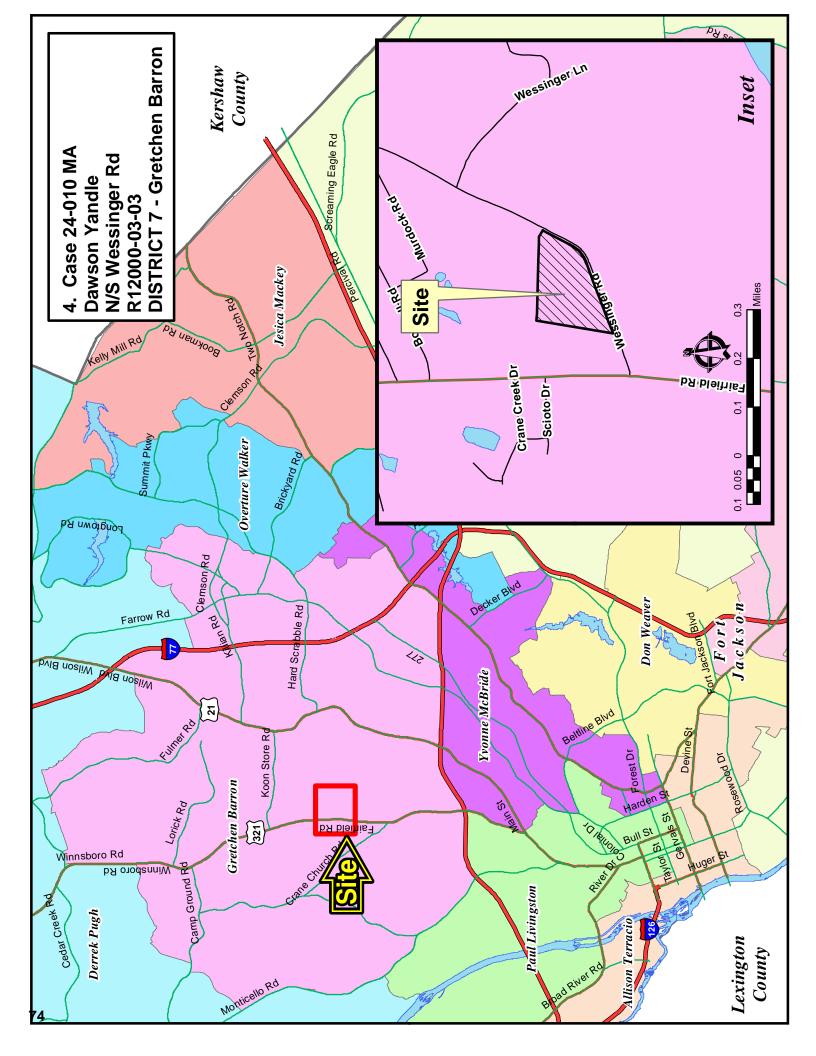

Page 21

District 7

District 7

Gretchen Barron

Gretchen Barron

Case # 24-009 MA 4. Aaron Breeden HM to GC (9.18 acres) E/S Hard Scrabble Road TMS: R20300-03-02 Staff Recommendation: Disapproval

Page 61

Case # 24-010 MA 5. Dawson Yandle M-1 to R2 (13.48) N/S Wessinger Rd TMS: R12000-03-03