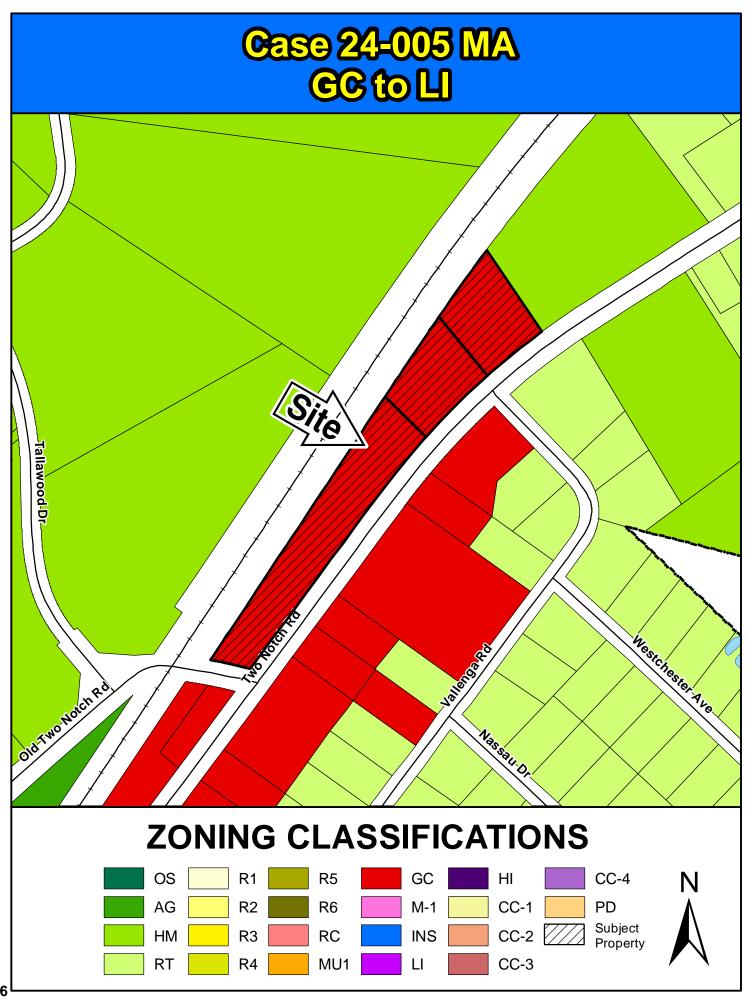

| Direction | Existing Zoning | Use                    |
|-----------|-----------------|------------------------|
| North:    | N/A             | Railroad ROW           |
| South:    | GC              | Commercial Uses        |
| East:     | GC              | Manufactured Home Park |
| West:     | GC              | Undeveloped            |

designed structures with access onto Two Notch Road, a moderate slope toward the railroad right-of-way and are partially wooded to the rear. The immediate area is primarily characterized by residential uses, manufactured housing and undeveloped, wooded parcels. There is a commercial use (Discount Tobacco gas station) located to the south. The parcels are zoned GC. There are numerous GC parcels located to the southwest. Most of these parcels are undeveloped.

#### Case #24-005 MA - Zoning Districts

#### **Current Zoning District**