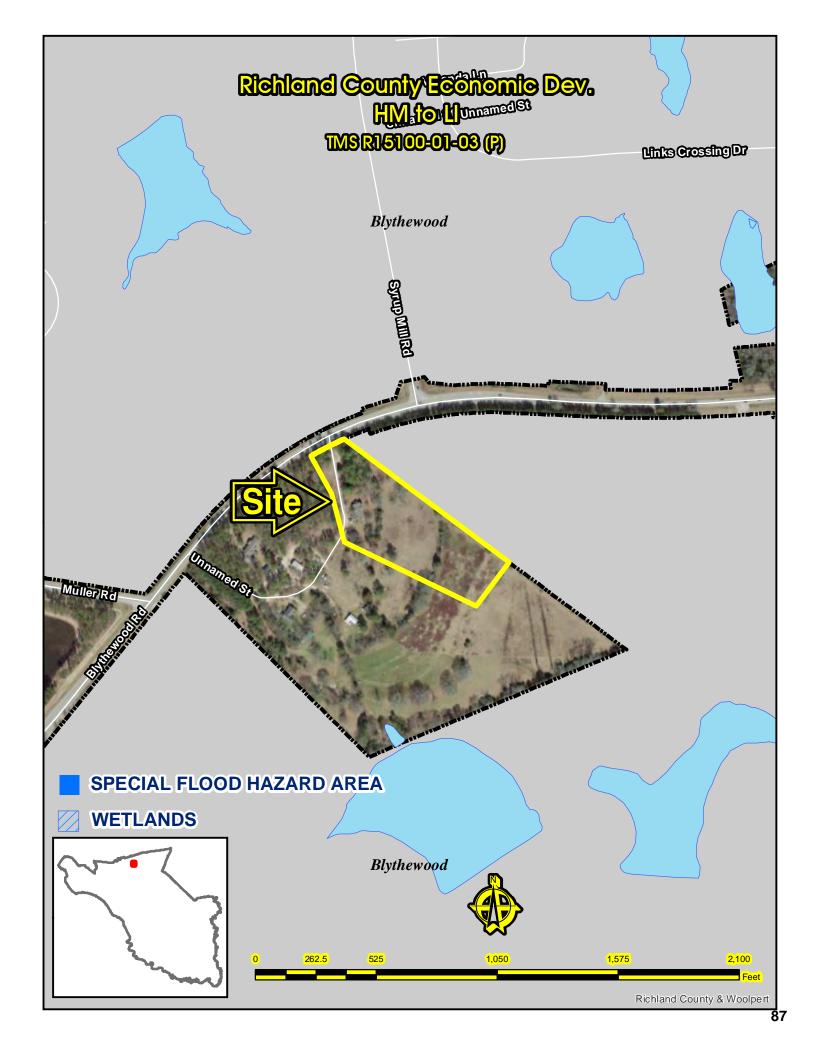

Staff Recommendation: Disapproval

Page 71

Case #24-012 MA 6. Jeff Ruble Richland County Economic Development HM to LI 605 Blythewood Road TMS: R15100-01-03 (portion) Staff Recommendation: Disapproval Page 83