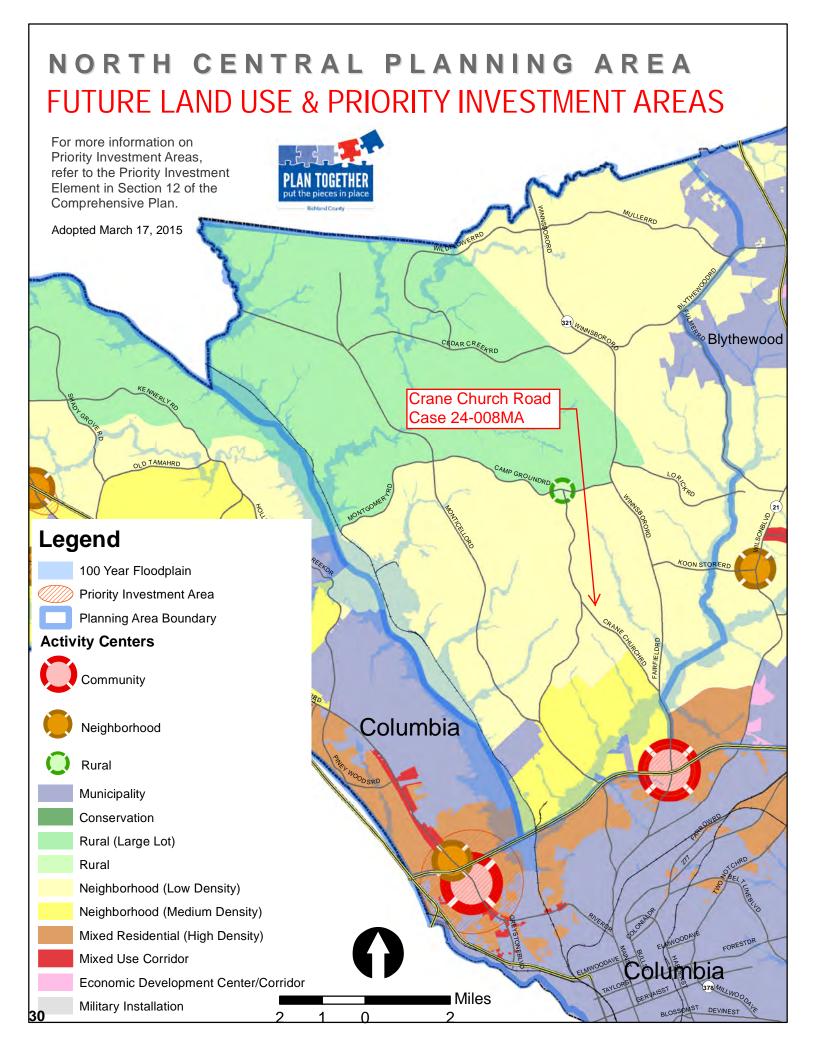

#### **Plans & Policies**

The 2015 Richland County Comprehensive Plan, "PUTTING THE PIECES IN PLACE", designates this area as Neighborhood (Low-Density).

#### Land Use and Design

Areas where low-density residential is the primary use. These areas serve as a transition between rural and Neighborhood (Medium-Density) areas, and are opportunities for low-density traditional neighborhood development and open space developments that preserve open spaces and natural features. Commercial development should be located within nearby Neighborhood Activity Centers, and may be considered for location along main road corridors and within a contextually appropriate distance from the intersection of a primary arterial. Places of worship and parks are appropriate institutional uses, but should be designed to mitigate impacts on surrounding neighborhoods. Industrial development with significant community impacts is discouraged in these areas.

#### **Desired Development Pattern**

Lower-density, single-family neighborhood developments are preferred. Open space developments that provide increased densities in trade for the protection of open spaces and recreational areas are also encouraged. Residential developments that incorporate more open spaces and water protection of natural areas through the use of natural stormwater management techniques, such as swales, are encouraged. Homes in neighborhoods can be supported by small-scale neighborhood commercial establishments located at primary arterial intersections, preferably within Neighborhood Activity Centers.

#### III. STATEMENT OF PURPOSE AND INTENT

The development of Oak Hills is nestled between current and recently completed successful developments along the North Main Corridor and the Town of Blythewood (see Exhibit 1). While the Blythewood community to the north of Oak Hills continues to develop rapidly as the real estate market of Northeast Columbia expands, the gap of development between Columbia and Blythewood is narrowing rapidly, as evidenced by the current large commercial and residential developments along Killian Road to the east of Oak Hills.

#### IV. GENERAL LOCATION AND LAND USES

Oak Hills is a composition of tracts of land that amass a total of 713.36 acres located on US 321 just 3.2 miles north of Interstate 20 on the north side of the City of Columbia (see Exhibit 2). The site is surrounded by residential with some commercial and light industrial uses along the US 321 Corridor.