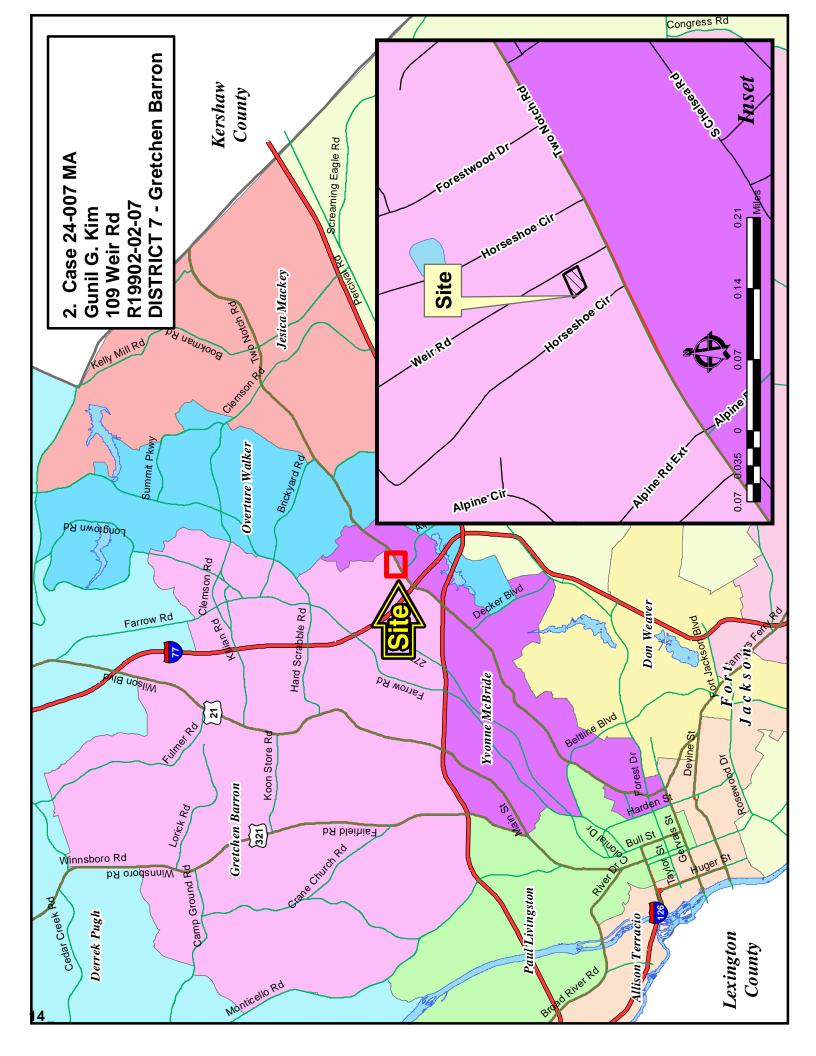

<u>District 9</u> Jesica Mackey

2. Case # 24-007 MA

Gunil G. Kim

R3 to GC (.24 acres)

105 Weir Road

TMS: R19902-02-07

Staff Recommendation: Approval

Page 11

#### Map Amendment Staff Report

PC MEETING DATE: May 6, 2024
RC PROJECT: 24-007 MA
APPLICANT: Gunil G. Kim

LOCATION: 105 Weir Road

TAX MAP NUMBER: R19902-02-07 ACREAGE: .24 acres

EXISTING ZONING: R3
PROPOSED ZONING: GC

| Direction | Existing Zoning | Use                    |
|-----------|-----------------|------------------------|
| North:    | R3              | Residence              |
| South:    | GC              | Drinking Establishment |
| East:     | GC              | Repair                 |
| West:     | GC              | Car Wash               |

#### Parcel/Area Characteristics

The parcel has frontage along Weir Road. The subject parcel is undeveloped. There are no sidewalks or streetlights along this section of Weir Road. The surrounding area is primarily characterized by commercial uses with residential developed parcels north of the site. East and west of the site are commercial uses. South of the site is a drinking establishment.