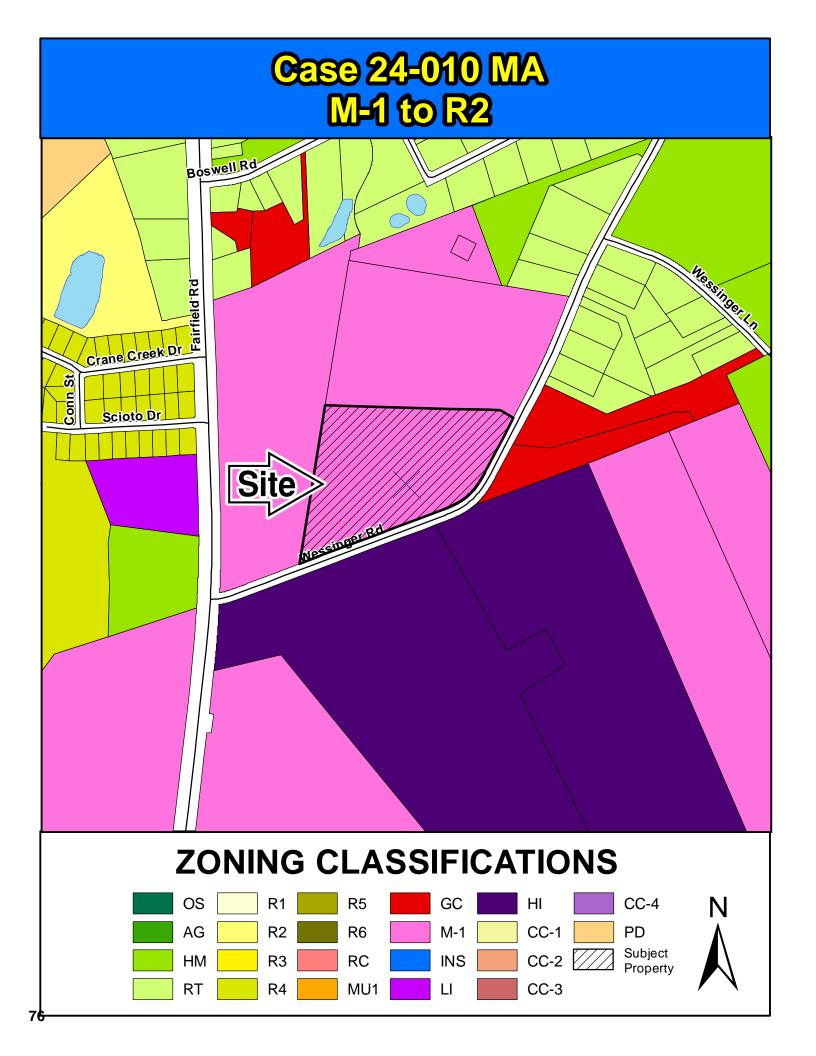

Page 21

District 7

District 7

Gretchen Barron

Gretchen Barron

Case # 24-009 MA 4. Aaron Breeden HM to GC (9.18 acres) E/S Hard Scrabble Road TMS: R20300-03-02 Staff Recommendation: Disapproval

Page 61

Case # 24-010 MA 5. Dawson Yandle M-1 to R2 (13.48) N/S Wessinger Rd TMS: R12000-03-03

Staff Recommendation: Disapproval

Page 71

Case #24-012 MA 6. Jeff Ruble Richland County Economic Development HM to LI 605 Blythewood Road TMS: R15100-01-03 (portion) Staff Recommendation: Disapproval Page 83