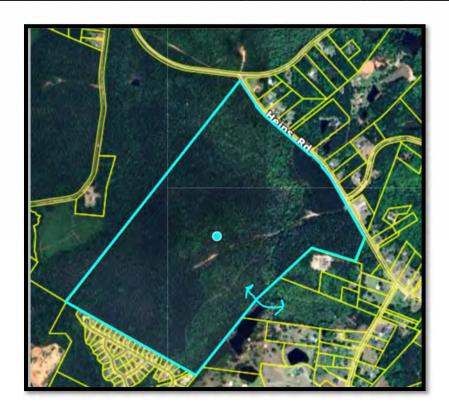

#### PLANNING COMMISSION MEETING May 6, 2024 6:00 pm

Council District: Derrek Pugh (2)

**Development:** Proposed Arabella Springs Subdivision

eino

**Applicant:** Star & Stripes 3T, LLC

**Proposed Use:** Residential

Proposed Street Name (s): Busto Place, Charco Lane, Reino Drive, Seville Drive

**Staff Recommendation:** Approval

**Detail:** Pursuant to SC Code 6-29-1200 (a), a local planning commission shall, by proper certificate,

determined that the E9-1-1 Road Naming Standards have been met.

Map: