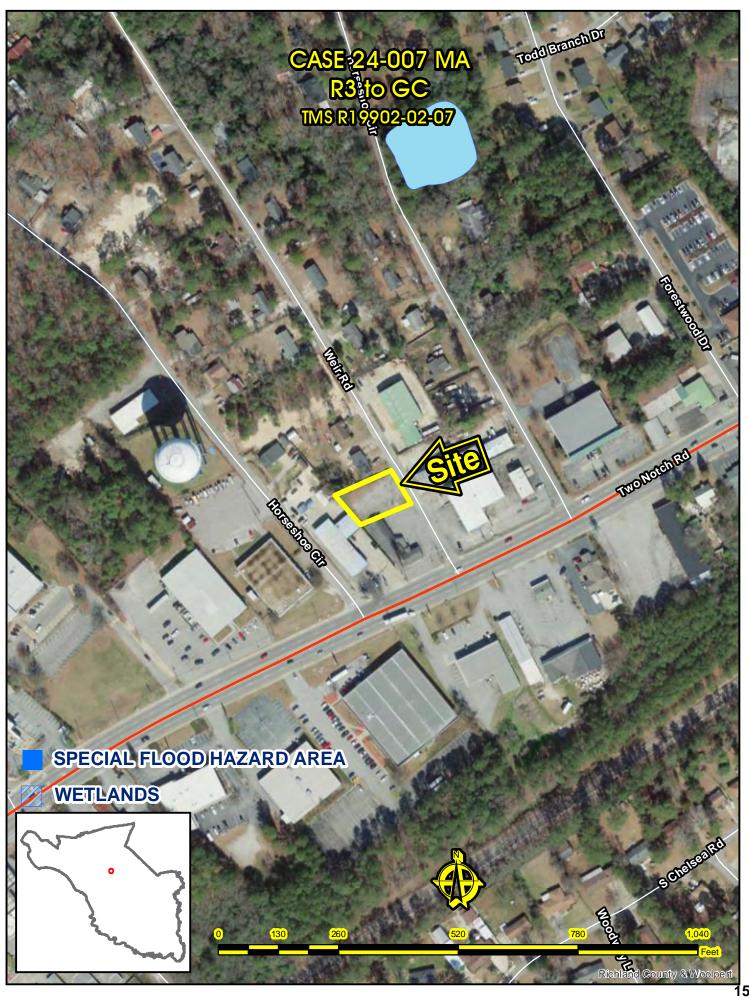

#### Map Amendment Staff Report

PC MEETING DATE: May 6, 2024
RC PROJECT: 24-007 MA
APPLICANT: Gunil G. Kim

LOCATION: 105 Weir Road

TAX MAP NUMBER: R19902-02-07 ACREAGE: .24 acres

EXISTING ZONING: R3
PROPOSED ZONING: GC

#### Parcel/Area Characteristics

The parcel has frontage along Weir Road. The subject parcel is undeveloped. There are no sidewalks or streetlights along this section of Weir Road. The surrounding area is primarily characterized by commercial uses with residential developed parcels north of the site. East and west of the site are commercial uses. South of the site is a drinking establishment.

#### **Public Services**

The Jackson Creek fire station (station number 32) is located on Two Notch Road, approximately .7 miles north east of the subject parcel. There are fire hydrants located along Two Notch Road. Records indicate that the parcel is in the City of Columbia's water service area and located in East Richland County's Public Service District sewer service area.