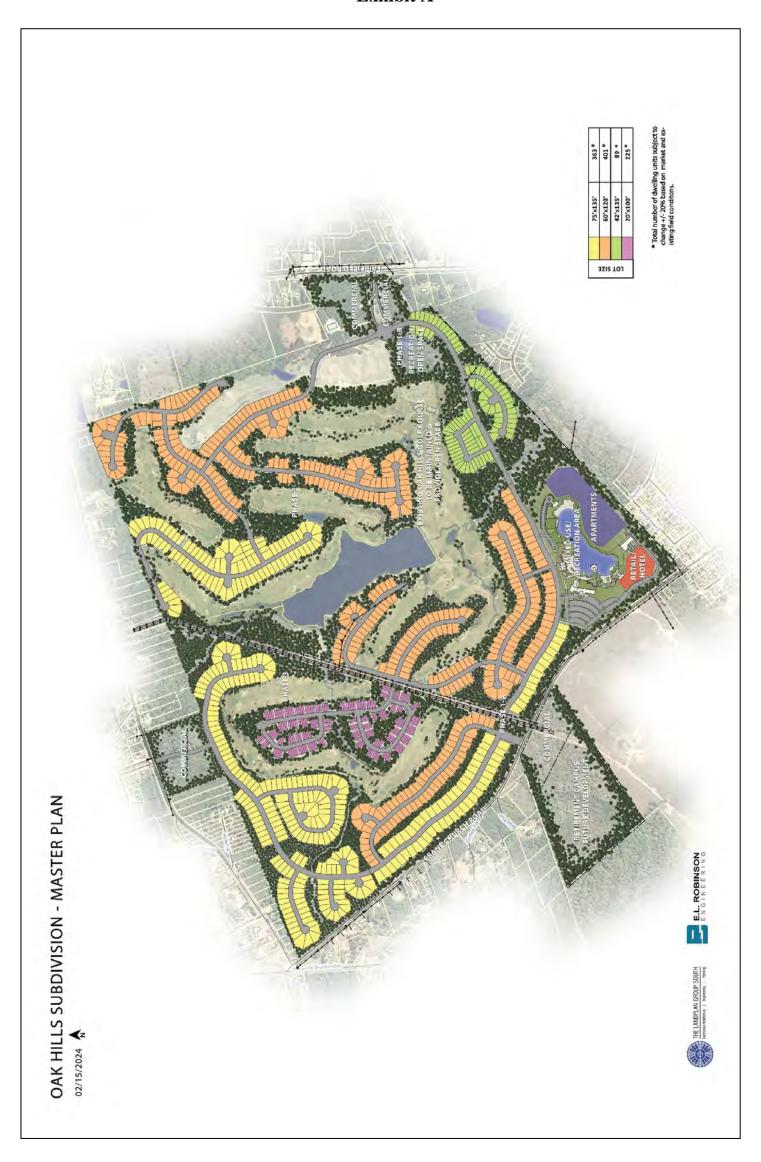

### Proposed Main Site Surrounding Oak Hill Golf Course

Eight hundred twenty-four (824) single-family detached units

- 363 lots 75' x 135 (10,125 square feet)
- 401 lots 60' x 120' (7,200 square feet)
- 89 lots 42' x 135' (5,670 square feet)
- 225 lots 20' x 100' (2,000 square feet)
   \*The total number of dwelling units are subject to change up to 20% based on market and existing field conditions.

Two hundred ninety (290) townhomes

50,000 square feet (sf) of retail (fronting US 321)

#### **Proposed (Recreation Area)**

Recreational Lagoon

Two hundred (200) apartments

One hundred fifty (150) room hotel

10,000 square feet of retail

Five thousand (5,000) square foot restaurant

<u>Section II. PDD Site Development Requirements</u>. The following site development requirements shall apply to the subject parcels:

- a) The applicant shall comply with the Master Plan (dated March 2024) prepared for Oak Hills Land Holdings, LLC by The Landplan Group South, which was submitted to, and is on file in, the Richland County Planning & Development Services Division (hereinafter referred to as "PDSD") of the Community Planning and Development Department, and is incorporated herein by reference, except as otherwise amended herein; and
- b) The site development shall be limited to:
  - 1. Eight hundred twenty-four (824) single-family units, subject to the following:
    - a. 363 lots 75' x 135 (10,125 square feet)
    - b. 401 lots 60' x 120' (7,200 square feet)
    - c. 89 lots 42' x 135' (5,670 square feet)
    - d. 225 lots 20' x 100' (2,000 square feet)
       \*The total number of dwelling units are subject to change up to 20% based on market and existing field conditions; and
  - 2. Two hundred ninety (290) townhomes; and
  - 3. 50,000 square feet (sf) of retail (fronting US 321); and
- c) The recreation area shall be limited to:
  - 1. One (1) recreation lagoon
  - 2. A maximum of two hundred (200) apartments
  - 3. One (1) hotel with a maximum of one hundred fifty (150) rooms; and
- d) Twenty-eight (28) acres of retirement campus, to include assisted living and skilled nursing facilities, with a maximum density of twelve (12) units per acre; and
- e) Three (3) acres reserved for county services and thirty (30) acres reserved for commercial uses; and
- f) Two hundred seventy-six (276) acres reserved and dedicated as open space, to include the existing golf course and the fifty-one (51) acre lake, stream wetlands, bicycle and walking trails, detention/retention areas, tree preservation areas, outdoor recreation and field sports, and landscaped islands; and
- g) Unless otherwise provided herein, all development shall conform to all current relevant land development regulations; and
- h) Proposed changes to the Master Plan shall be subject to the requirements of Section 26-2.5 (c) (3) (g) and (h) of the Richland County Land Development Code; and
- i) Access to the subject site shall be limited to a total of four (4) curb cuts one (1) on Boyle-Dubard Road, one (1) on Fairfield Road (aka U.S. Highway 321, and