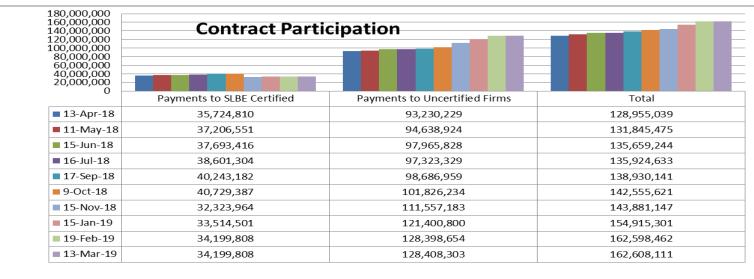

#### Contract Participation: January 1, 2012-March 19, 2019\*

<sup>\*</sup> Payments to Uncertified Firms - Include Prime contractors