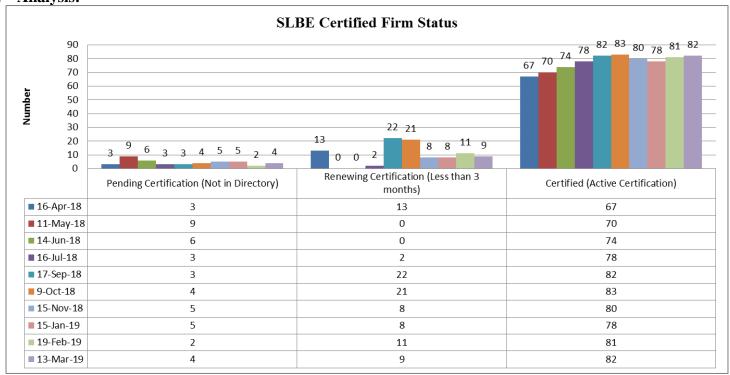

#### **OFFICE OF SMALL BUSINESS OPPORTUNITIES UPDATE**

- Executive Summary: This report is submitted pursuant to Ordinance(s) 049-13HR and 058-16HR to ensure that the OSBO team provides support to the County to ensure that the SLBE has equal opportunity to participate in County contracts for all six (6) Industry Categories: Construction Services, Professional Services, Non-Professional Services, Engineering Services, Architectural Services, and Wholesale Operations.
- Purpose: The purpose of this report is to manage the ongoing requirements of the Ordinance(s), improving and creating new Standard Operating Procedures (SOPs), and ensuring payments to contracted SLBEs.
- ♦ Analysis: SLBE Certified Firms (Active Certification) 83 Firms

#### • Certification & Compliance:

(Projects Completed)

- i. Attended Richland County Dirt Road I project Bid Opening
- ii. Attended Pre-Bid workshop for SERN project
- iii. Assisted in hosting OSBO Legal workshop
- iv. Richland Library and OSBO hosted speakers from various governmental agencies to explain how and why small businesses should become certified. Business owners learned how to easily navigate the certification process and had an opportunity to discuss with the presenting agencies the benefits of becoming a certified vendor
- v. Completed 2 certifications with 2 new certification pending and 11 re-certification pending
- vi. Reconciled multiple undocumented payments (time and month information is pulled)
  - Number of payments due to prime, 25
  - Number of payments due to subcontractors, 99

#### • Certification and Compliance

**Projects Completed** 

- i. OSBO has a new Certification and Compliance Specialist
- ii.Completed two (2) new certifications with one (1) new certification pending and nine (9) recertification pending
- iii. Reconciled multiple undocumented payments (time and month information is pulled)
  - Number of payments due to prime, 26
  - Number of payments due to subcontractors, 84