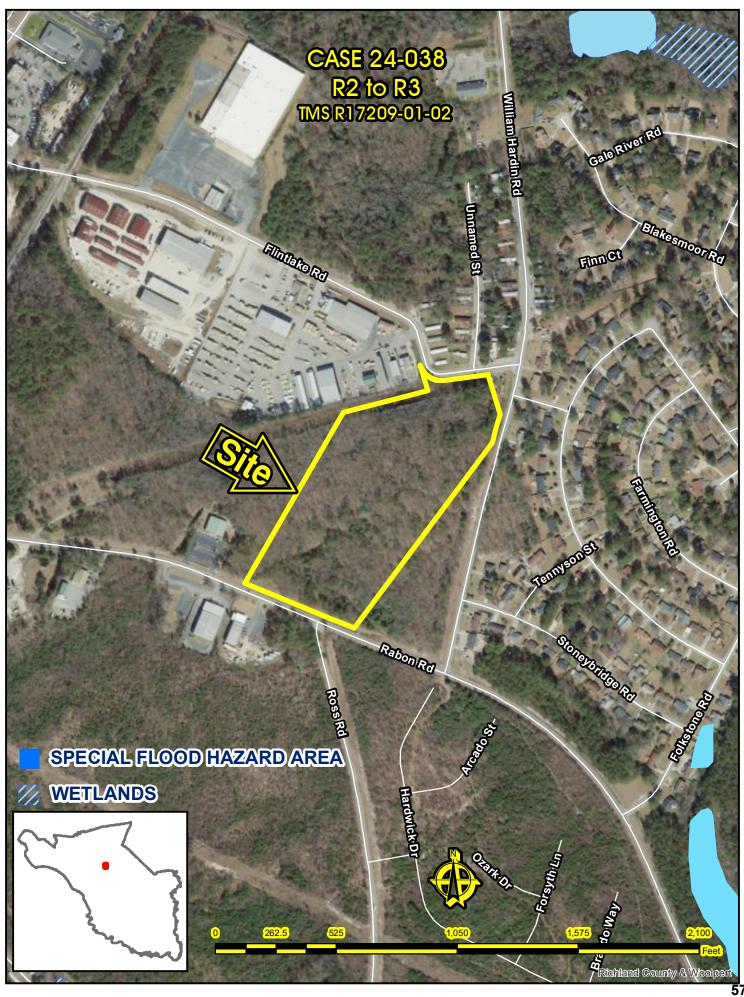

Planning Commission: Approval (5-0) Staff Recommendation: Disapproval

Page 23

- 4. Case # 24-036 MA Madison Pickrel HI to R5 (13.11 acres) N/SS Rabon Road TMS: R17210-03-04 Planning Commission: Approval (5-0) Staff Recommendation: Approval Page 33
- 5. Case # 24-037 MA Madison Pickrel R2 to R3 (1.3 acres) N/S Rabon Road TMS: R17209-01-05 Planning Commission: Approval (5-0) Staff Recommendation: Approval Page 43
- 6. Case # 24-038 MA Madison Pickrel R2 to R3 (12.93 acres) 424 Rabon Road TMS: R17209-01-02 Planning Commission: Approval (5-0) Staff Recommendation: Approval Page 53
- Case # 24-042 MA Christopher Knight AG to HI (52.71 acres) 5801 Bluff Road TMS: R18600-01-01P Planning Commission: Disapproval (8-0) Staff Recommendation: Disapproval Page 63
- 8. Case # 24-044 MA Gene Pierce AG and HM to R3 (51.52 acres) 1519 and 1525 Hardscrabble Road TMS: R14600-03-63 and R14600-03-25 Planning Commission: Approval (6-0) Staff Recommendation: Disapproval Page 73
- 9. Case # 24-046 MA Todd P. Corley M-1 to HI Wessinger Road TMS: R12000-02-07 and 08 Planning Commission: Disapproval (6-2) Staff Recommendation: Disapproval Page 83