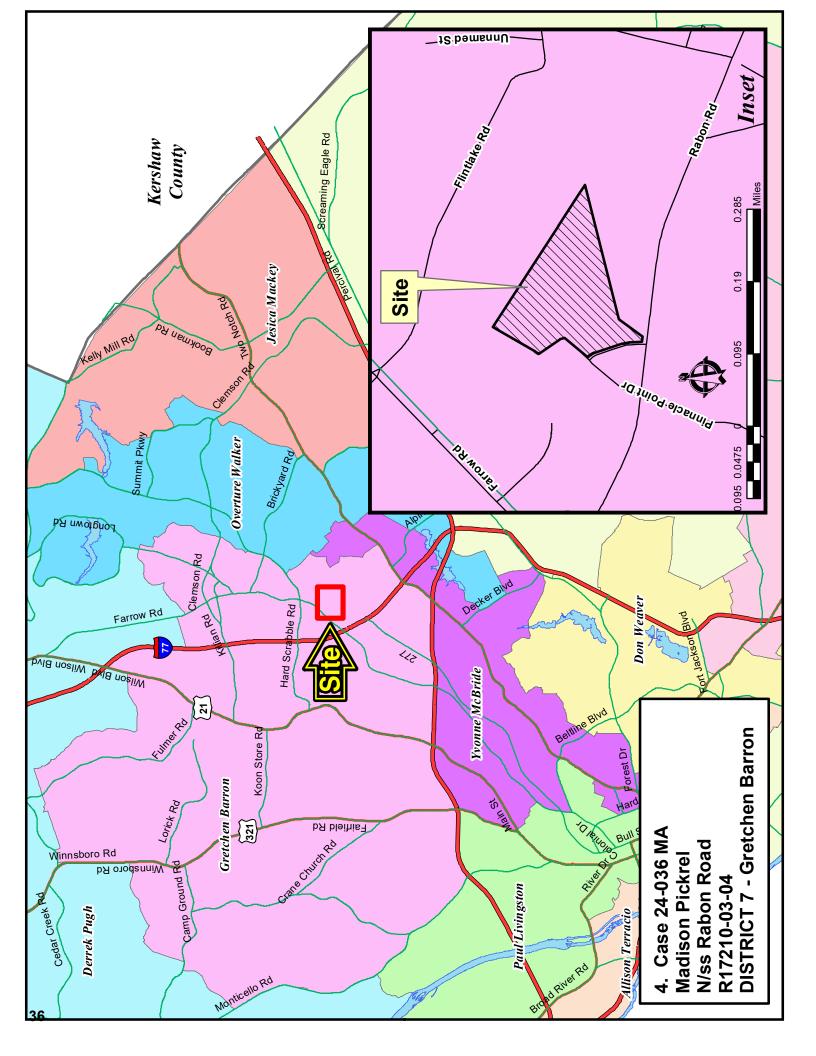

Planning Commission: Approval (5-0) Staff Recommendation: Disapproval

Page 23

- 4. Case # 24-036 MA Madison Pickrel HI to R5 (13.11 acres) N/SS Rabon Road TMS: R17210-03-04 Planning Commission: Approval (5-0) Staff Recommendation: Approval Page 33
- 5. Case # 24-037 MA Madison Pickrel R2 to R3 (1.3 acres) N/S Rabon Road TMS: R17209-01-05 Planning Commission: Approval (5-0) Staff Recommendation: Approval Page 43
- 6. Case # 24-038 MA Madison Pickrel R2 to R3 (12.93 acres) 424 Rabon Road TMS: R17209-01-02 Planning Commission: Approval (5-0) Staff Recommendation: Approval Page 53
- Case # 24-042 MA Christopher Knight AG to HI (52.71 acres) 5801 Bluff Road TMS: R18600-01-01P Planning Commission: Disapproval (8-0) Staff Recommendation: Disapproval Page 63
- 8. Case # 24-044 MA Gene Pierce AG and HM to R3 (51.52 acres) 1519 and 1525 Hardscrabble Road TMS: R14600-03-63 and R14600-03-25 Planning Commission: Approval (6-0) Staff Recommendation: Disapproval Page 73
- 9. Case # 24-046 MA Todd P. Corley M-1 to HI Wessinger Road TMS: R12000-02-07 and 08 Planning Commission: Disapproval (6-2) Staff Recommendation: Disapproval Page 83