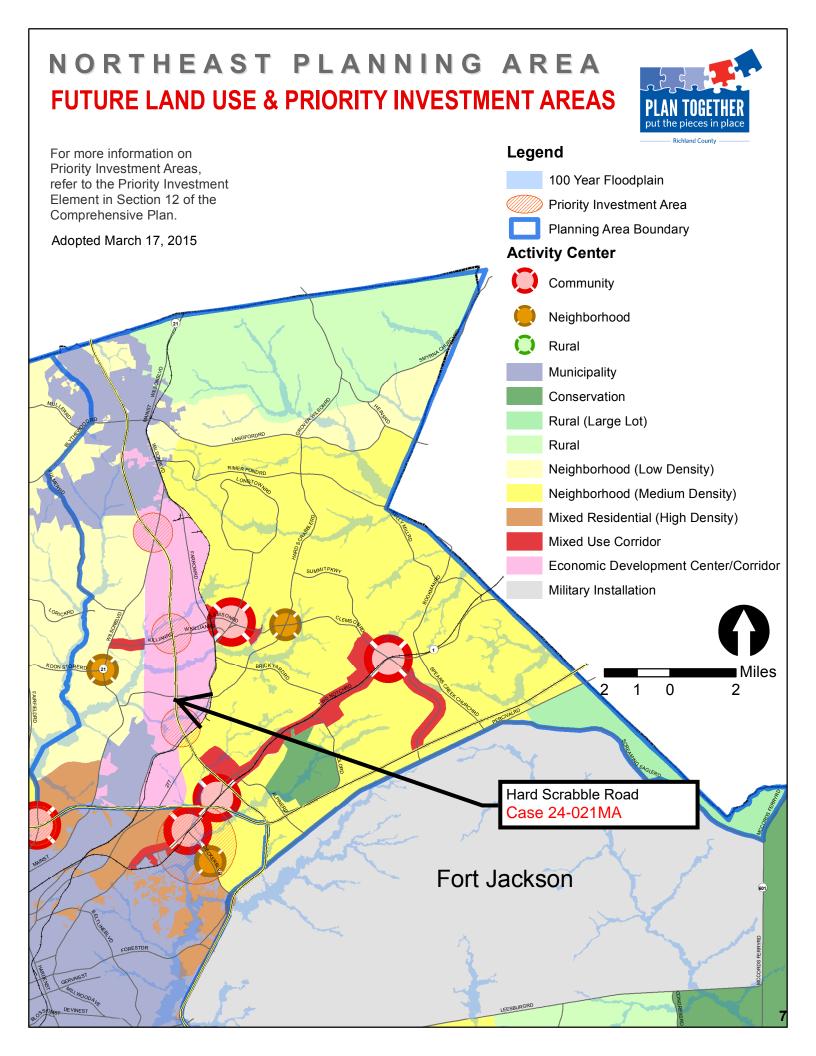

#### Plans & Policies

The Comprehensive Plan, "PUTTING THE PIECES IN PLACE", designates this area as **Economic Development Center/Corridor**.

#### Land Use and Design

Concentrated areas of high-quality employment facilities, integrated with or adjacent to complementary retail and commercial uses and/or medium-and high-density residential uses. This category encourages development of manufacturing, industrial, flex space, and office uses in locations that will minimally affect surrounding properties. Commercial and residential uses are secondary to employment uses.

#### **Desired Development Pattern**

Master planned industrial and business parks should include a mix of uses within single developments, including employment, convenience commercial and dining, and housing. These mixed-use employment "campuses" provide opportunities for employees to conveniently shop and dine during normal business hours. Smaller scale, single-use employment developments located along major roads should be designed to appropriately buffer manufacturing and industrial uses from adjacent properties. Secondary commercial and residential uses should be located along primary road corridors proximate to employment centers.