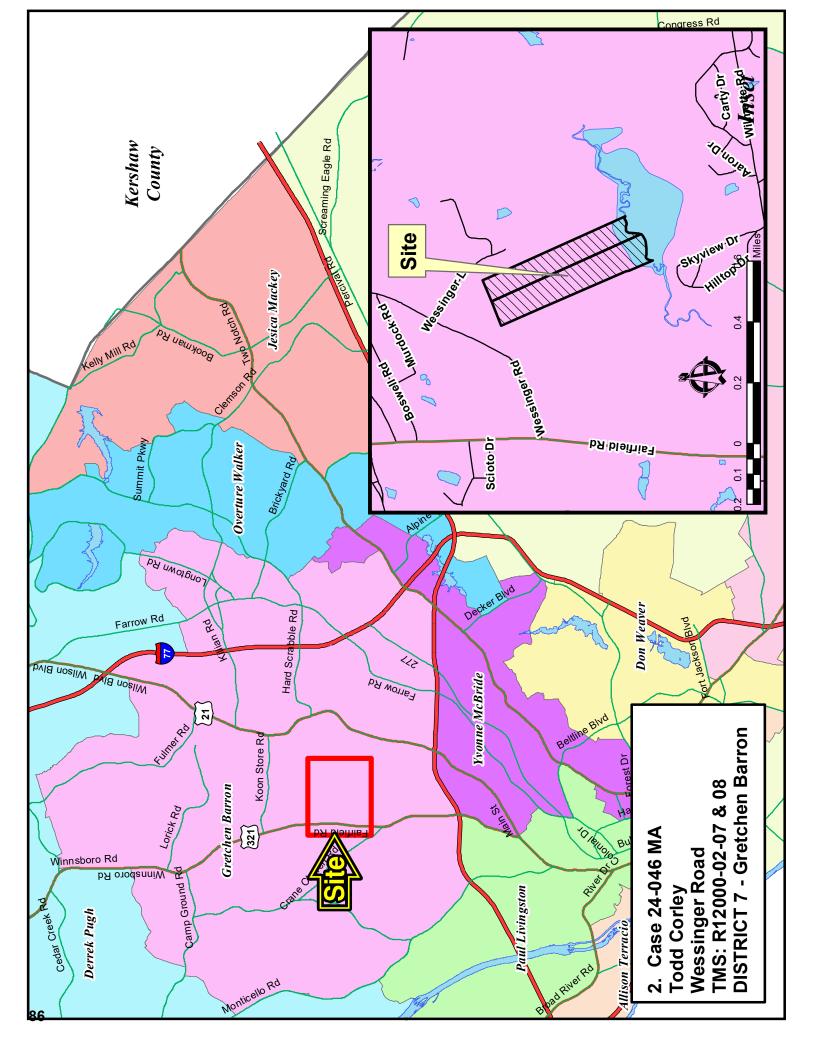

Planning Commission: Approval (5-0) Staff Recommendation: Disapproval

Page 23

- 4. Case # 24-036 MA Madison Pickrel HI to R5 (13.11 acres) N/SS Rabon Road TMS: R17210-03-04 Planning Commission: Approval (5-0) Staff Recommendation: Approval Page 33
- 5. Case # 24-037 MA Madison Pickrel R2 to R3 (1.3 acres) N/S Rabon Road TMS: R17209-01-05 Planning Commission: Approval (5-0) Staff Recommendation: Approval Page 43
- 6. Case # 24-038 MA Madison Pickrel R2 to R3 (12.93 acres) 424 Rabon Road TMS: R17209-01-02 Planning Commission: Approval (5-0) Staff Recommendation: Approval Page 53
- Case # 24-042 MA Christopher Knight AG to HI (52.71 acres) 5801 Bluff Road TMS: R18600-01-01P Planning Commission: Disapproval (8-0) Staff Recommendation: Disapproval Page 63
- 8. Case # 24-044 MA Gene Pierce AG and HM to R3 (51.52 acres) 1519 and 1525 Hardscrabble Road TMS: R14600-03-63 and R14600-03-25 Planning Commission: Approval (6-0) Staff Recommendation: Disapproval Page 73
- 9. Case # 24-046 MA Todd P. Corley M-1 to HI Wessinger Road TMS: R12000-02-07 and 08 Planning Commission: Disapproval (6-2) Staff Recommendation: Disapproval Page 83