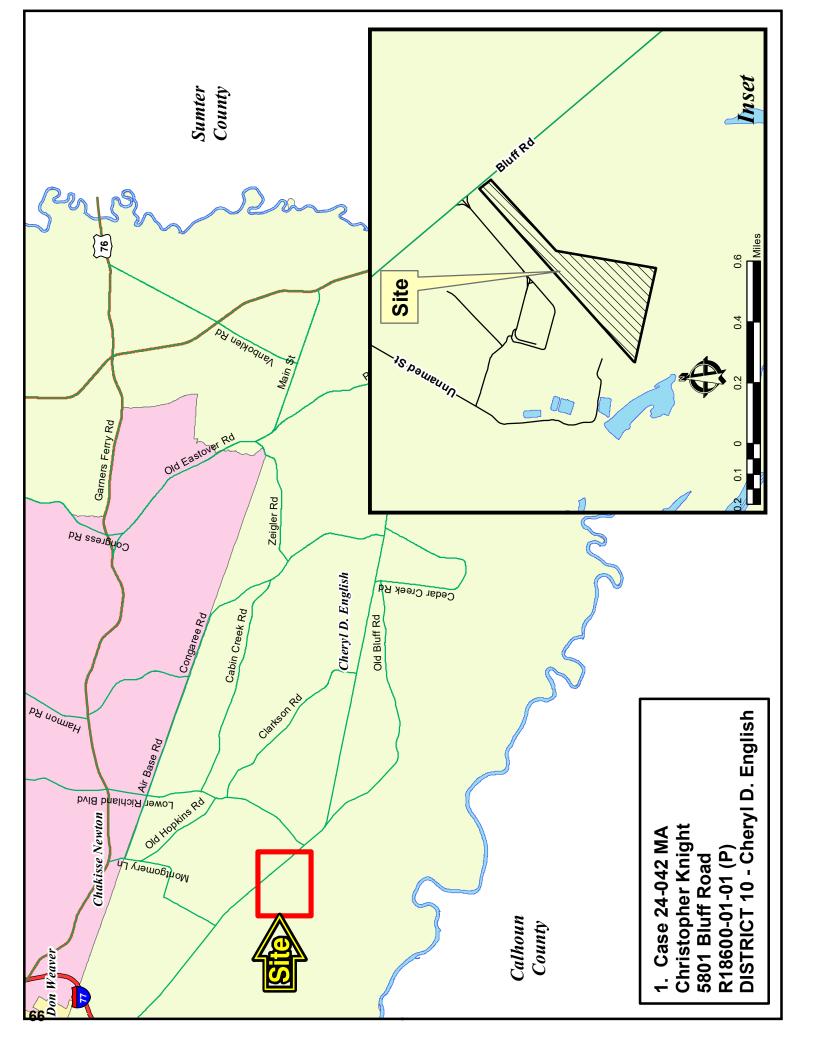

Planning Commission: Approval (5-0) Staff Recommendation: Disapproval

Page 23

- 4. Case # 24-036 MA Madison Pickrel HI to R5 (13.11 acres) N/SS Rabon Road TMS: R17210-03-04 Planning Commission: Approval (5-0) Staff Recommendation: Approval Page 33
- 5. Case # 24-037 MA Madison Pickrel R2 to R3 (1.3 acres) N/S Rabon Road TMS: R17209-01-05 Planning Commission: Approval (5-0) Staff Recommendation: Approval Page 43
- 6. Case # 24-038 MA Madison Pickrel R2 to R3 (12.93 acres) 424 Rabon Road TMS: R17209-01-02 Planning Commission: Approval (5-0) Staff Recommendation: Approval Page 53
- Case # 24-042 MA Christopher Knight AG to HI (52.71 acres) 5801 Bluff Road TMS: R18600-01-01P Planning Commission: Disapproval (8-0) Staff Recommendation: Disapproval Page 63
- 8. Case # 24-044 MA Gene Pierce AG and HM to R3 (51.52 acres) 1519 and 1525 Hardscrabble Road TMS: R14600-03-63 and R14600-03-25 Planning Commission: Approval (6-0) Staff Recommendation: Disapproval Page 73
- 9. Case # 24-046 MA Todd P. Corley M-1 to HI Wessinger Road TMS: R12000-02-07 and 08 Planning Commission: Disapproval (6-2) Staff Recommendation: Disapproval Page 83