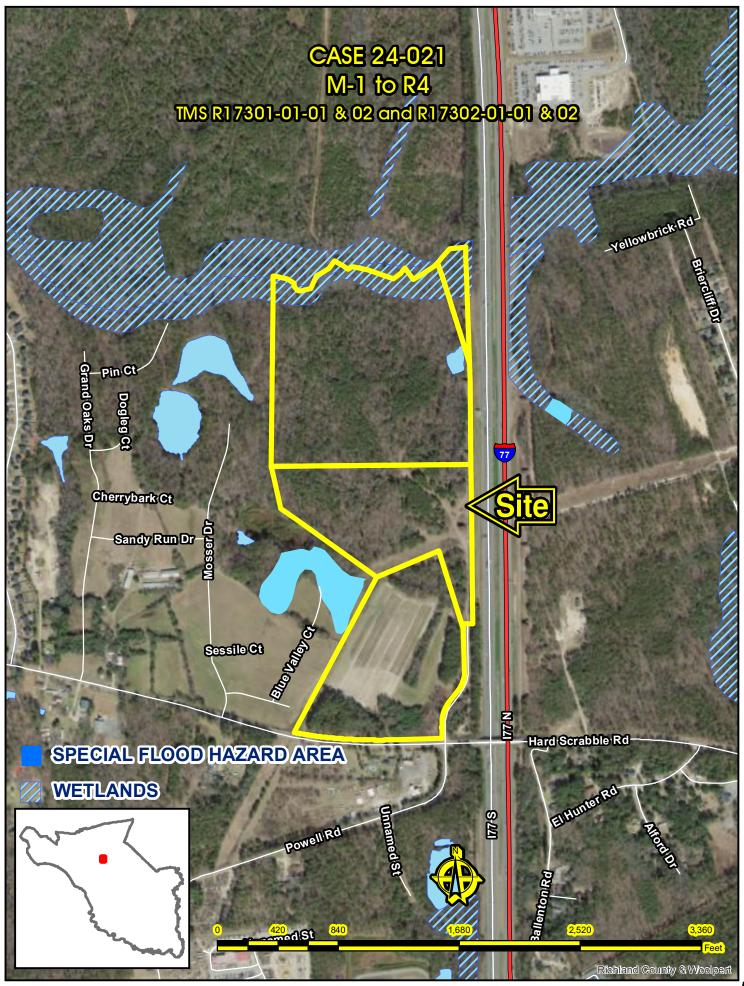

## Map Amendment Staff Report

| PC MEETING DATE:  | July 11, 2024                        |
|-------------------|--------------------------------------|
| RC PROJECT:       | 24-021 MA                            |
| APPLICANT:        | Heather Elenbaum                     |
| LOCATION:         | 1723 Hard Scrabble Road              |
| TAX MAP NUMBER:   | R17301-01-01 & 02, R17302-01-01 & 02 |
| ACREAGE:          | 83.75 acres                          |
| EXISTING ZONING:  | M-1                                  |
| PROPOSED ZONING:  | R4                                   |
| ZPH SIGN POSTING: | December 2, 2024                     |

| Direction | Existing Zoning | Use                          |
|-----------|-----------------|------------------------------|
| North:    | GC              | Undeveloped                  |
| South:    | M-1/M-1         | Residential/ Commercial uses |
| East:     | N/A             | I-77                         |
| West:     | R1              | Residential Subdivision      |

#### Parcel/Area Characteristics

The parcel has frontage along Hard Scrabble Road and is currently undeveloped. The surrounding parcels are zoned General Commercial (GC), Light Industrial (M-1), and Residential 1 District (R1). There are no sidewalks or streetlights along this Hard Scrabble Road. The surrounding area is characterized by residential uses and some commercial uses to the south. North of the subject parcel is undeveloped. South of the site is a porta potty business. East of the site is I-77.

#### Plans & Policies

The Comprehensive Plan, "PUTTING THE PIECES IN PLACE", designates this area as **Economic Development Center/Corridor**.