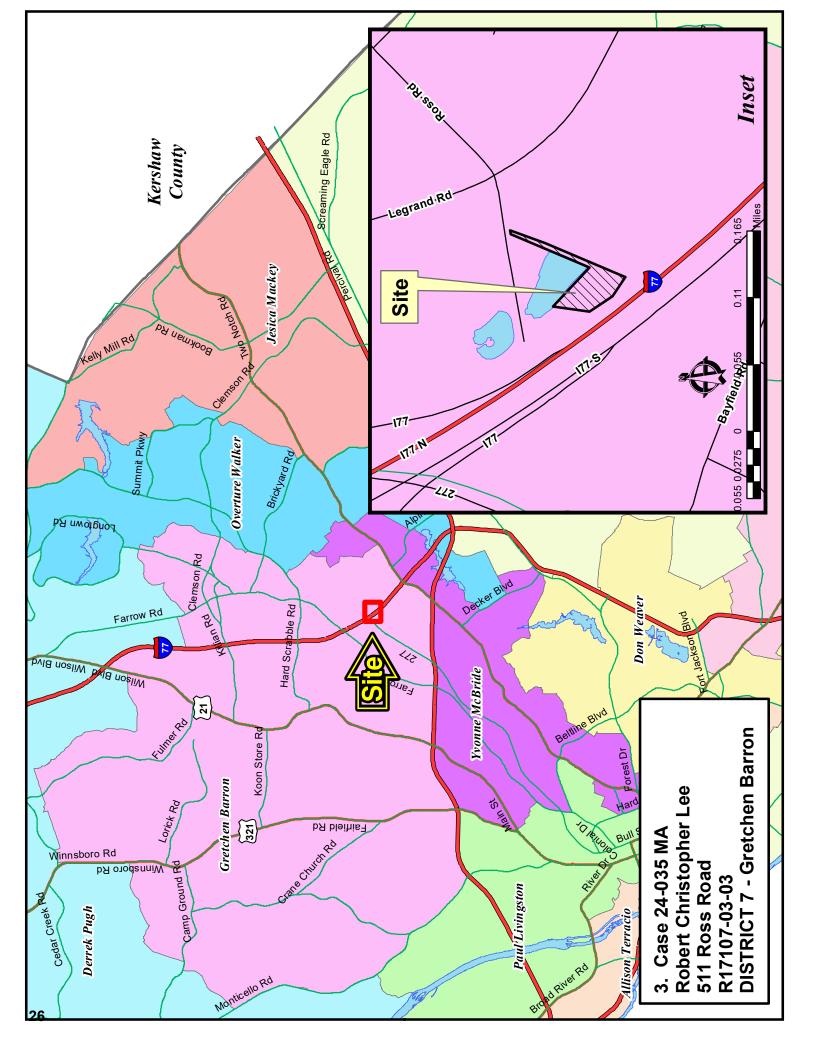

## RICHLAND COUNTY COUNCIL ZONING PUBLIC HEARING AGENDA Tuesday, December 17, 2024

2020 Hampton Street, Columbia, SC 29204 7:00 PM

| 1. | Geonard Price<br>Thomas DeLage                                                                                                                                                                                                                                                                                | Community Planning and Development Director<br>Deputy CP&D Director/Zoning Administrator<br>Deputy Zoning Adminstrator<br>Comprehensive Planner |
|----|---------------------------------------------------------------------------------------------------------------------------------------------------------------------------------------------------------------------------------------------------------------------------------------------------------------|-------------------------------------------------------------------------------------------------------------------------------------------------|
| 2. | CALL TO ORDER                                                                                                                                                                                                                                                                                                 | The Honorable Jesica Mackey<br>Chair of Richland County Council                                                                                 |
| 3. | ADDITIONS / DELETIONS TO THE AGENDA                                                                                                                                                                                                                                                                           | The Honorable Jesica Mackey                                                                                                                     |
| 4. | WITHDRAWALS / DEFERRALS                                                                                                                                                                                                                                                                                       | The Honorable Jesica Mackey                                                                                                                     |
| 5. | ADOPTION OF THE AGENDA                                                                                                                                                                                                                                                                                        | The Honorable Jesica Mackey                                                                                                                     |
| 6. | OPEN PUBLIC HEARING                                                                                                                                                                                                                                                                                           | The Honorable Jesica Mackey                                                                                                                     |
|    | <ul> <li>a. MAP AMENDMENTS [ACTION]</li> <li>1. Case # 24-021 MA<br/>Heather Elenbaum<br/>M-1 to R4 (83.75 acres)<br/>1723 Hard Scrabble Road and N/S Hard Scra<br/>TMS: R17301-01-01 and 02, R17302-01-01 a<br/>Planning Commission: Approval (6-0)<br/>Staff Recommendation: Approval<br/>Page 1</li> </ul> |                                                                                                                                                 |
|    | <ul> <li>2. Case # 24-033 MA<br/>John Conroy Lunan<br/>GC to R3 (.38)<br/>266 Rabon Road<br/>TMS: R17116-01-09<br/>Planning Commission: Approval (5-0)<br/>Staff Recommendation: Approval<br/>Page 13</li> </ul>                                                                                              | <u>District 7</u><br>The Honorable Gretchen Barron                                                                                              |
|    | <ul> <li>Case # 24-035 MA<br/>Robert Christopher Lee<br/>GC to RT (0.97 acres)<br/>511 Ross Road<br/>TMS: R17107-03-03</li> </ul>                                                                                                                                                                             | District 7<br>The Honorable Gretchen Barron                                                                                                     |