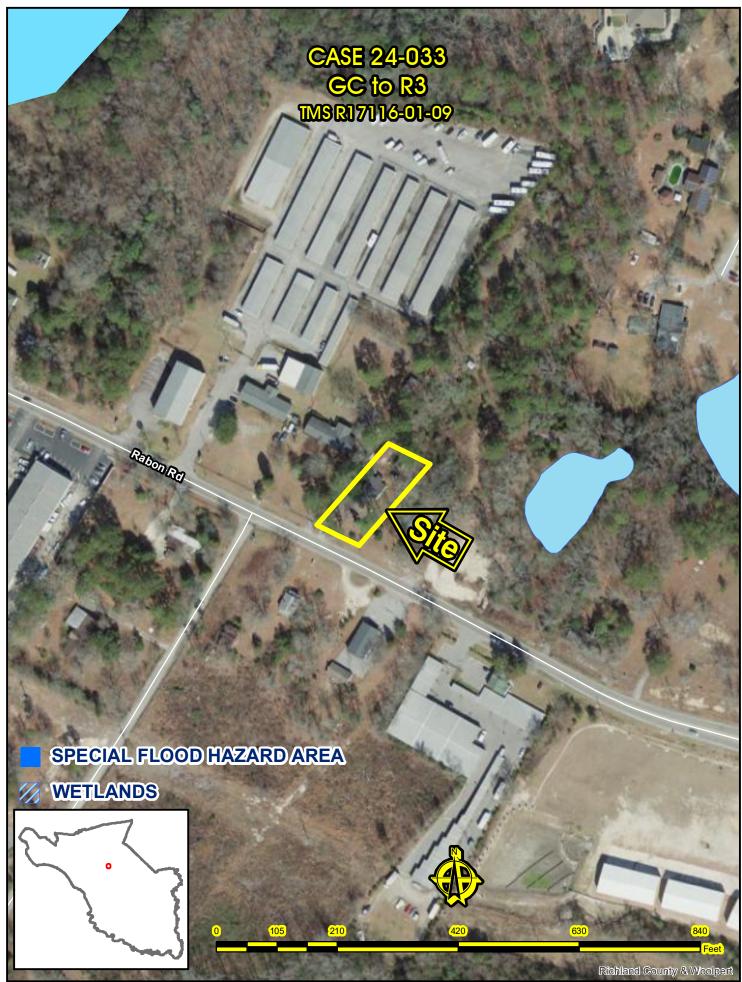

## RICHLAND COUNTY COUNCIL ZONING PUBLIC HEARING AGENDA Tuesday, December 17, 2024

2020 Hampton Street, Columbia, SC 29204 7:00 PM

| 1. | Geonard Price<br>Thomas DeLage                                                                                                                                                                                                                                                                                | Community Planning and Development Director<br>Deputy CP&D Director/Zoning Administrator<br>Deputy Zoning Adminstrator<br>Comprehensive Planner |
|----|---------------------------------------------------------------------------------------------------------------------------------------------------------------------------------------------------------------------------------------------------------------------------------------------------------------|-------------------------------------------------------------------------------------------------------------------------------------------------|
| 2. | CALL TO ORDER                                                                                                                                                                                                                                                                                                 | The Honorable Jesica Mackey<br>Chair of Richland County Council                                                                                 |
| 3. | ADDITIONS / DELETIONS TO THE AGENDA                                                                                                                                                                                                                                                                           | The Honorable Jesica Mackey                                                                                                                     |
| 4. | WITHDRAWALS / DEFERRALS                                                                                                                                                                                                                                                                                       | The Honorable Jesica Mackey                                                                                                                     |
| 5. | ADOPTION OF THE AGENDA                                                                                                                                                                                                                                                                                        | The Honorable Jesica Mackey                                                                                                                     |
| 6. | OPEN PUBLIC HEARING                                                                                                                                                                                                                                                                                           | The Honorable Jesica Mackey                                                                                                                     |
|    | <ul> <li>a. MAP AMENDMENTS [ACTION]</li> <li>1. Case # 24-021 MA<br/>Heather Elenbaum<br/>M-1 to R4 (83.75 acres)<br/>1723 Hard Scrabble Road and N/S Hard Scra<br/>TMS: R17301-01-01 and 02, R17302-01-01 a<br/>Planning Commission: Approval (6-0)<br/>Staff Recommendation: Approval<br/>Page 1</li> </ul> |                                                                                                                                                 |
|    | <ul> <li>2. Case # 24-033 MA<br/>John Conroy Lunan<br/>GC to R3 (.38)<br/>266 Rabon Road<br/>TMS: R17116-01-09<br/>Planning Commission: Approval (5-0)<br/>Staff Recommendation: Approval<br/>Page 13</li> </ul>                                                                                              | <u>District 7</u><br>The Honorable Gretchen Barron                                                                                              |
|    | <ul> <li>Case # 24-035 MA<br/>Robert Christopher Lee<br/>GC to RT (0.97 acres)<br/>511 Ross Road<br/>TMS: R17107-03-03</li> </ul>                                                                                                                                                                             | District 7<br>The Honorable Gretchen Barron                                                                                                     |