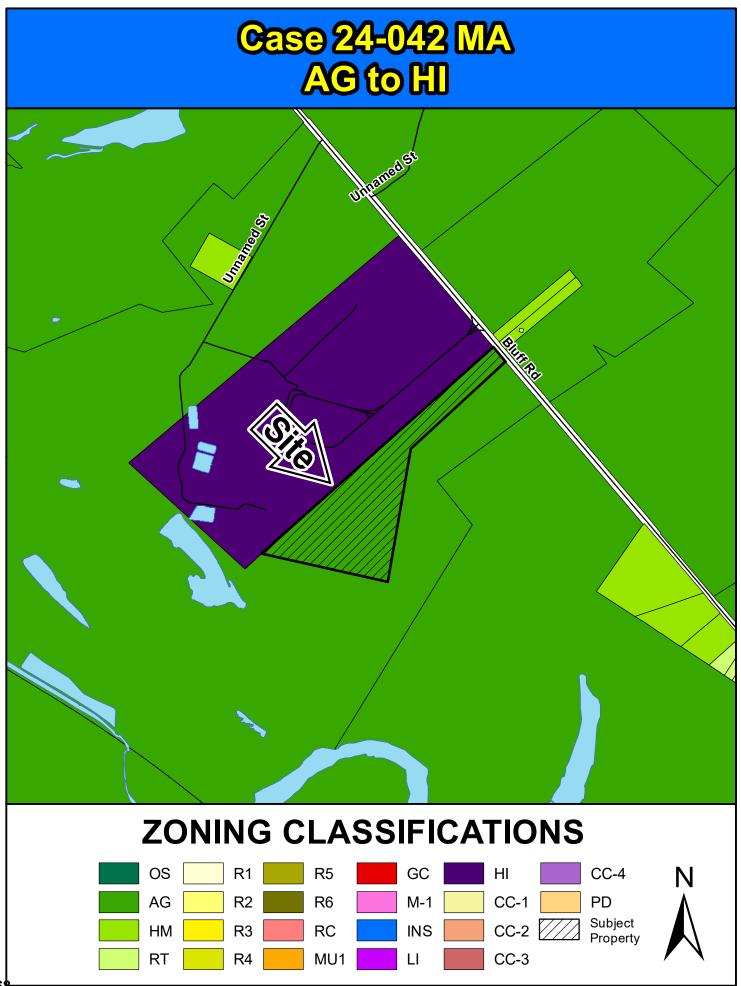

Planning Commission: Approval (5-0) Staff Recommendation: Disapproval

Page 23

- 4. Case # 24-036 MA Madison Pickrel HI to R5 (13.11 acres) N/SS Rabon Road TMS: R17210-03-04 Planning Commission: Approval (5-0) Staff Recommendation: Approval Page 33
- 5. Case # 24-037 MA Madison Pickrel R2 to R3 (1.3 acres) N/S Rabon Road TMS: R17209-01-05 Planning Commission: Approval (5-0) Staff Recommendation: Approval Page 43
- 6. Case # 24-038 MA Madison Pickrel R2 to R3 (12.93 acres) 424 Rabon Road TMS: R17209-01-02 Planning Commission: Approval (5-0) Staff Recommendation: Approval Page 53
- Case # 24-042 MA Christopher Knight AG to HI (52.71 acres) 5801 Bluff Road TMS: R18600-01-01P Planning Commission: Disapproval (8-0) Staff Recommendation: Disapproval Page 63
- 8. Case # 24-044 MA Gene Pierce AG and HM to R3 (51.52 acres) 1519 and 1525 Hardscrabble Road TMS: R14600-03-63 and R14600-03-25 Planning Commission: Approval (6-0) Staff Recommendation: Disapproval Page 73
- 9. Case # 24-046 MA Todd P. Corley M-1 to HI Wessinger Road TMS: R12000-02-07 and 08 Planning Commission: Disapproval (6-2) Staff Recommendation: Disapproval Page 83