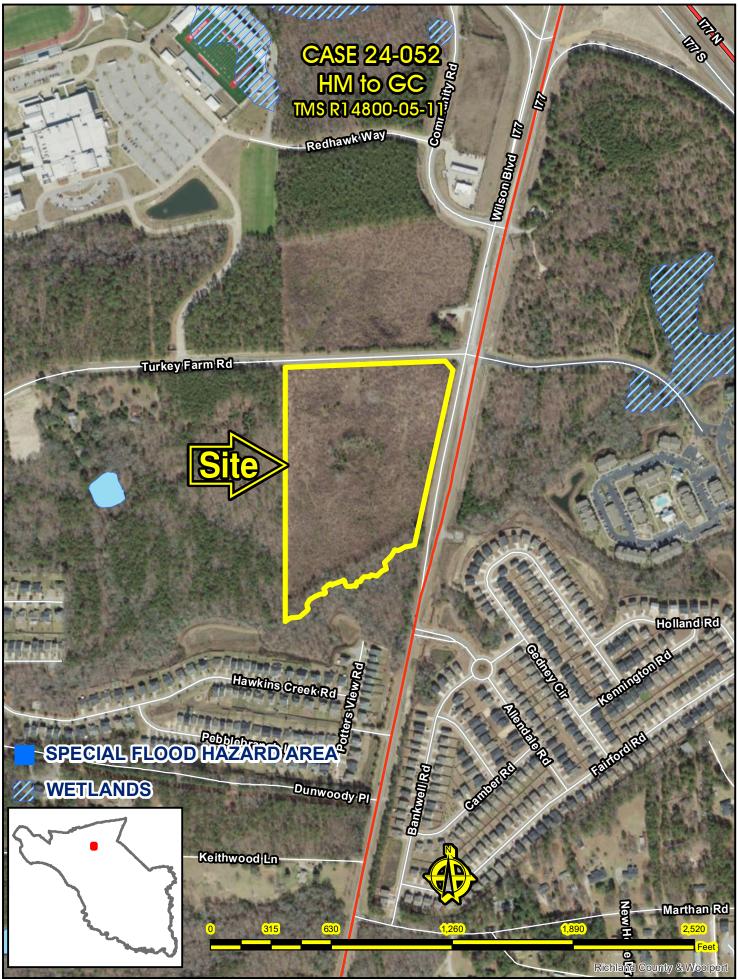

District 7 The Honorable Gretchen Barron

District 7 The Honorable Gretchen Barron

10. Case # 24-052 MA DuBose Williamson HM to GC (19.83 acres) 10141 Wilson Blvd TMS: R14800-05-11 Planning Commission: Disapproval (5-2) Staff Recommendation: Disapproval Page 95