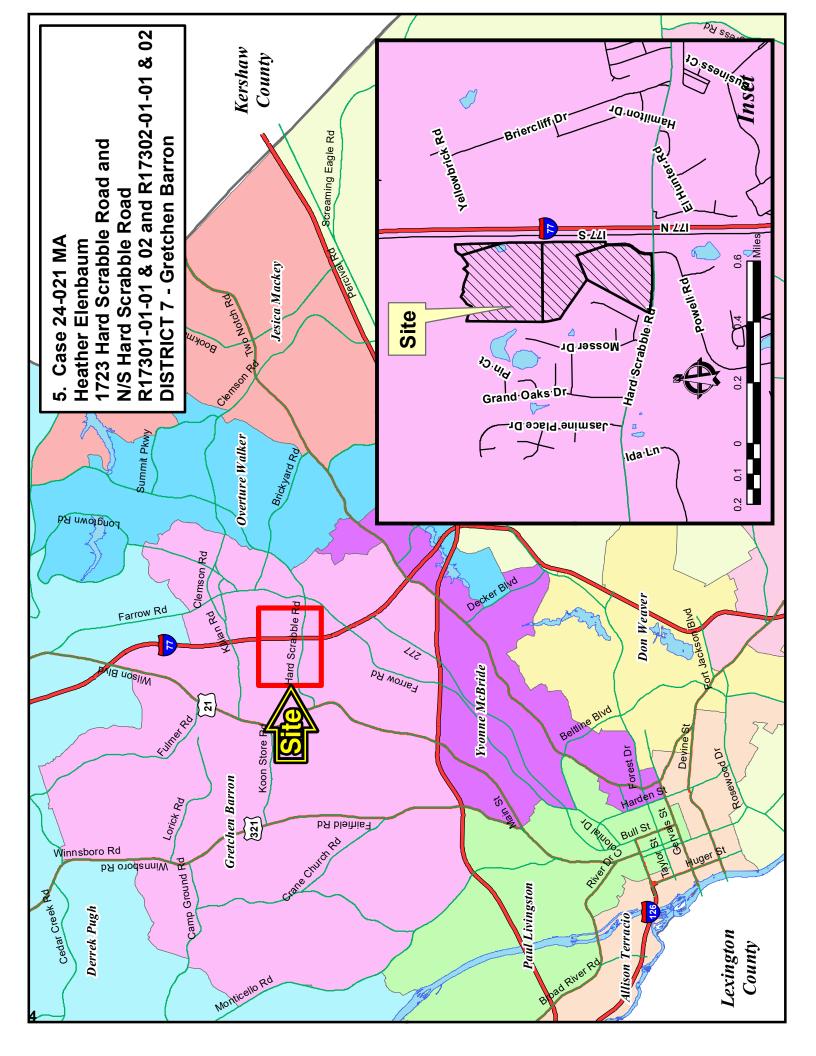

## Map Amendment Staff Report

| PC MEETING DATE:  | July 11, 2024                        |
|-------------------|--------------------------------------|
| RC PROJECT:       | 24-021 MA                            |
| APPLICANT:        | Heather Elenbaum                     |
| LOCATION:         | 1723 Hard Scrabble Road              |
| TAX MAP NUMBER:   | R17301-01-01 & 02, R17302-01-01 & 02 |
| ACREAGE:          | 83.75 acres                          |
| EXISTING ZONING:  | M-1                                  |
| PROPOSED ZONING:  | R4                                   |
| ZPH SIGN POSTING: | December 2, 2024                     |

#### Parcel/Area Characteristics

The parcel has frontage along Hard Scrabble Road and is currently undeveloped. The surrounding parcels are zoned General Commercial (GC), Light Industrial (M-1), and Residential 1 District (R1). There are no sidewalks or streetlights along this Hard Scrabble Road. The surrounding area is characterized by residential uses and some commercial uses to the south. North of the subject parcel is undeveloped. South of the site is a porta potty business. East of the site is I-77.

#### Public Services

The Killian fire station (station number 27) is located on Farrow Road, approximately 1.4 miles northeast of the subject parcel. The W.J. Kennan High School is located 1.3 miles southwest of the subject parcel on Pisgah Church Road. Records indicate that the parcel is in the City of Columbia's water and sewer service area.

#### Traffic Characteristics

The 2023 SCDOT traffic count (Station # 439) located west of the subject parcel on Hard Scrabble Road identifies 3,500 Average Daily Trips (ADT's). This section of Hard Scrabble Road is classified as a two lane undivided minor arterial road, maintained by SCDOT with a design capacity of 10,800 ADT's. This segment of Fairfield Road is currently operating at Level of Service (LOS) "A".