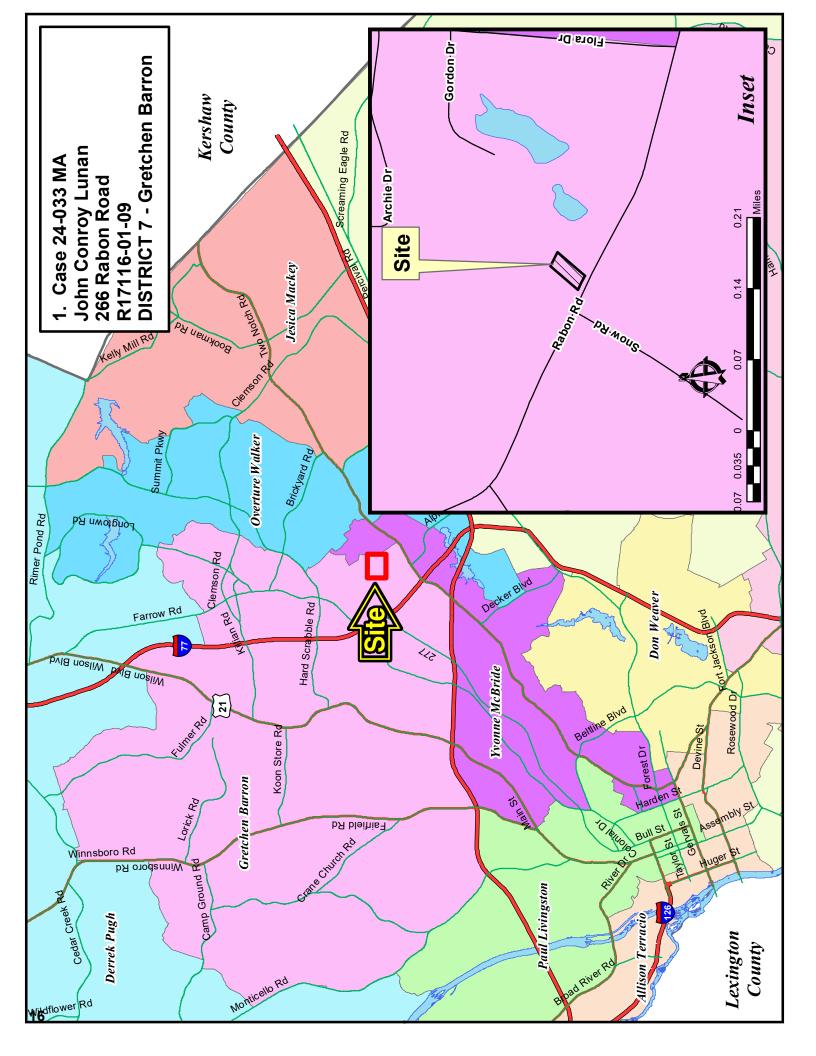

## RICHLAND COUNTY COUNCIL ZONING PUBLIC HEARING AGENDA Tuesday, December 17, 2024

2020 Hampton Street, Columbia, SC 29204 7:00 PM

| 1. | Geonard Price<br>Thomas DeLage                                                                                                                                                                                                                                                                                | Community Planning and Development Director<br>Deputy CP&D Director/Zoning Administrator<br>Deputy Zoning Adminstrator<br>Comprehensive Planner |
|----|---------------------------------------------------------------------------------------------------------------------------------------------------------------------------------------------------------------------------------------------------------------------------------------------------------------|-------------------------------------------------------------------------------------------------------------------------------------------------|
| 2. | CALL TO ORDER                                                                                                                                                                                                                                                                                                 | The Honorable Jesica Mackey<br>Chair of Richland County Council                                                                                 |
| 3. | ADDITIONS / DELETIONS TO THE AGENDA                                                                                                                                                                                                                                                                           | The Honorable Jesica Mackey                                                                                                                     |
| 4. | WITHDRAWALS / DEFERRALS                                                                                                                                                                                                                                                                                       | The Honorable Jesica Mackey                                                                                                                     |
| 5. | ADOPTION OF THE AGENDA                                                                                                                                                                                                                                                                                        | The Honorable Jesica Mackey                                                                                                                     |
| 6. | OPEN PUBLIC HEARING                                                                                                                                                                                                                                                                                           | The Honorable Jesica Mackey                                                                                                                     |
|    | <ul> <li>a. MAP AMENDMENTS [ACTION]</li> <li>1. Case # 24-021 MA<br/>Heather Elenbaum<br/>M-1 to R4 (83.75 acres)<br/>1723 Hard Scrabble Road and N/S Hard Scra<br/>TMS: R17301-01-01 and 02, R17302-01-01 a<br/>Planning Commission: Approval (6-0)<br/>Staff Recommendation: Approval<br/>Page 1</li> </ul> |                                                                                                                                                 |
|    | <ul> <li>2. Case # 24-033 MA<br/>John Conroy Lunan<br/>GC to R3 (.38)<br/>266 Rabon Road<br/>TMS: R17116-01-09<br/>Planning Commission: Approval (5-0)<br/>Staff Recommendation: Approval<br/>Page 13</li> </ul>                                                                                              | <u>District 7</u><br>The Honorable Gretchen Barron                                                                                              |
|    | <ul> <li>Case # 24-035 MA<br/>Robert Christopher Lee<br/>GC to RT (0.97 acres)<br/>511 Ross Road<br/>TMS: R17107-03-03</li> </ul>                                                                                                                                                                             | District 7<br>The Honorable Gretchen Barron                                                                                                     |