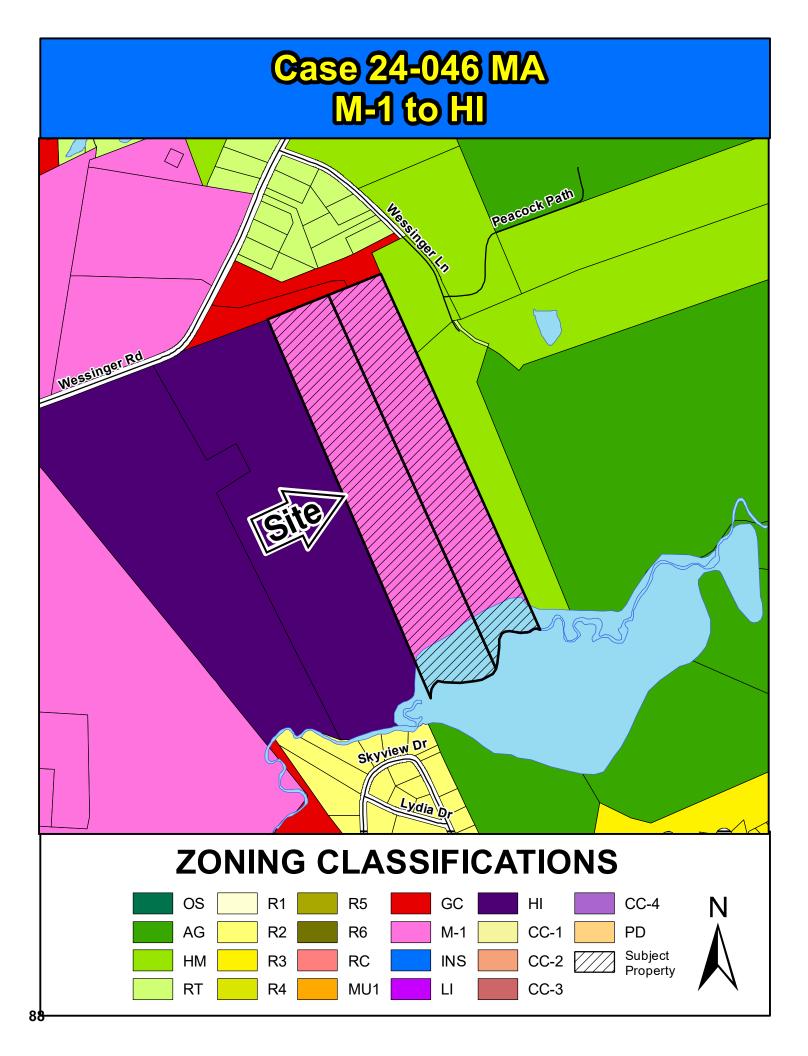

Planning Commission: Approval (5-0) Staff Recommendation: Disapproval

Page 23

- 4. Case # 24-036 MA Madison Pickrel HI to R5 (13.11 acres) N/SS Rabon Road TMS: R17210-03-04 Planning Commission: Approval (5-0) Staff Recommendation: Approval Page 33
- 5. Case # 24-037 MA Madison Pickrel R2 to R3 (1.3 acres) N/S Rabon Road TMS: R17209-01-05 Planning Commission: Approval (5-0) Staff Recommendation: Approval Page 43
- 6. Case # 24-038 MA Madison Pickrel R2 to R3 (12.93 acres) 424 Rabon Road TMS: R17209-01-02 Planning Commission: Approval (5-0) Staff Recommendation: Approval Page 53
- Case # 24-042 MA Christopher Knight AG to HI (52.71 acres) 5801 Bluff Road TMS: R18600-01-01P Planning Commission: Disapproval (8-0) Staff Recommendation: Disapproval Page 63
- 8. Case # 24-044 MA Gene Pierce AG and HM to R3 (51.52 acres) 1519 and 1525 Hardscrabble Road TMS: R14600-03-63 and R14600-03-25 Planning Commission: Approval (6-0) Staff Recommendation: Disapproval Page 73
- 9. Case # 24-046 MA Todd P. Corley M-1 to HI Wessinger Road TMS: R12000-02-07 and 08 Planning Commission: Disapproval (6-2) Staff Recommendation: Disapproval Page 83