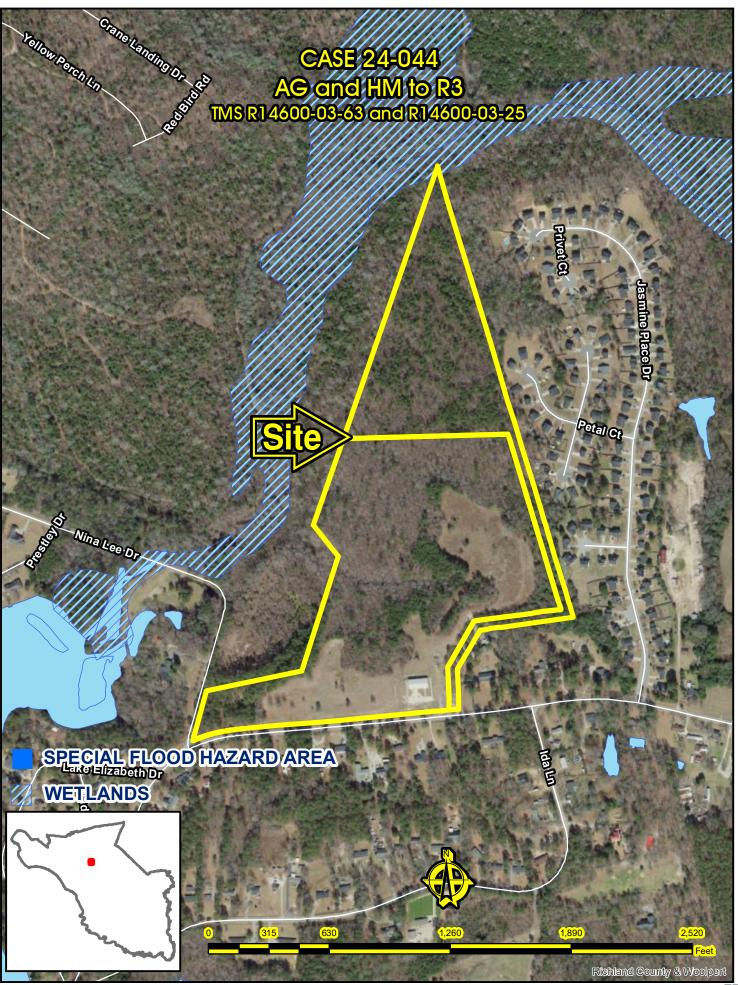

Planning Commission: Approval (5-0) Staff Recommendation: Disapproval

Page 23

- 4. Case # 24-036 MA Madison Pickrel HI to R5 (13.11 acres) N/SS Rabon Road TMS: R17210-03-04 Planning Commission: Approval (5-0) Staff Recommendation: Approval Page 33
- 5. Case # 24-037 MA Madison Pickrel R2 to R3 (1.3 acres) N/S Rabon Road TMS: R17209-01-05 Planning Commission: Approval (5-0) Staff Recommendation: Approval Page 43
- 6. Case # 24-038 MA Madison Pickrel R2 to R3 (12.93 acres) 424 Rabon Road TMS: R17209-01-02 Planning Commission: Approval (5-0) Staff Recommendation: Approval Page 53
- Case # 24-042 MA Christopher Knight AG to HI (52.71 acres) 5801 Bluff Road TMS: R18600-01-01P Planning Commission: Disapproval (8-0) Staff Recommendation: Disapproval Page 63
- 8. Case # 24-044 MA Gene Pierce AG and HM to R3 (51.52 acres) 1519 and 1525 Hardscrabble Road TMS: R14600-03-63 and R14600-03-25 Planning Commission: Approval (6-0) Staff Recommendation: Disapproval Page 73
- 9. Case # 24-046 MA Todd P. Corley M-1 to HI Wessinger Road TMS: R12000-02-07 and 08 Planning Commission: Disapproval (6-2) Staff Recommendation: Disapproval Page 83