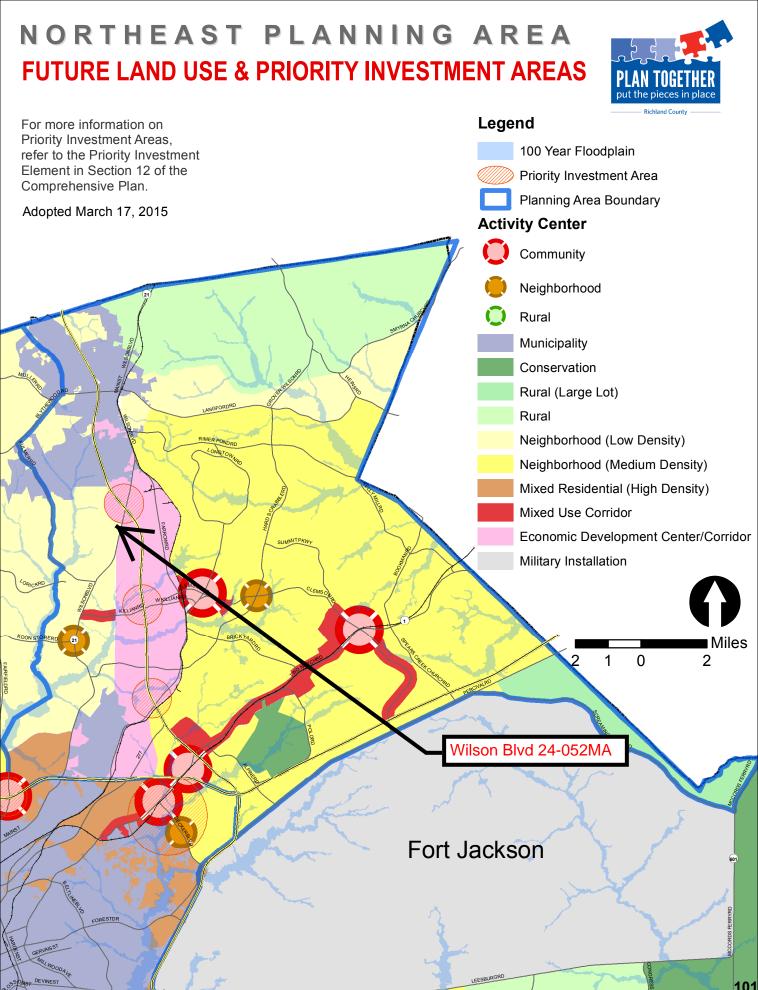

District 7 The Honorable Gretchen Barron

District 7 The Honorable Gretchen Barron

10. Case # 24-052 MA DuBose Williamson HM to GC (19.83 acres) 10141 Wilson Blvd TMS: R14800-05-11 Planning Commission: Disapproval (5-2) Staff Recommendation: Disapproval Page 95