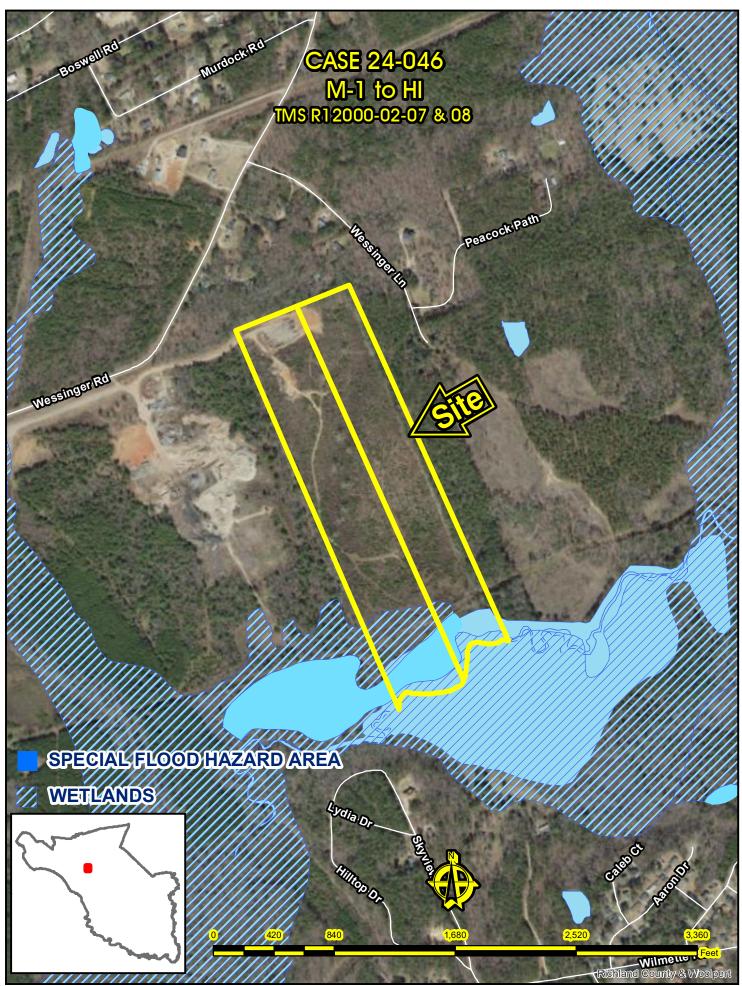

Planning Commission: Approval (5-0) Staff Recommendation: Disapproval

Page 23

- 4. Case # 24-036 MA Madison Pickrel HI to R5 (13.11 acres) N/SS Rabon Road TMS: R17210-03-04 Planning Commission: Approval (5-0) Staff Recommendation: Approval Page 33
- 5. Case # 24-037 MA Madison Pickrel R2 to R3 (1.3 acres) N/S Rabon Road TMS: R17209-01-05 Planning Commission: Approval (5-0) Staff Recommendation: Approval Page 43
- 6. Case # 24-038 MA Madison Pickrel R2 to R3 (12.93 acres) 424 Rabon Road TMS: R17209-01-02 Planning Commission: Approval (5-0) Staff Recommendation: Approval Page 53
- Case # 24-042 MA Christopher Knight AG to HI (52.71 acres) 5801 Bluff Road TMS: R18600-01-01P Planning Commission: Disapproval (8-0) Staff Recommendation: Disapproval Page 63
- 8. Case # 24-044 MA Gene Pierce AG and HM to R3 (51.52 acres) 1519 and 1525 Hardscrabble Road TMS: R14600-03-63 and R14600-03-25 Planning Commission: Approval (6-0) Staff Recommendation: Disapproval Page 73
- 9. Case # 24-046 MA Todd P. Corley M-1 to HI Wessinger Road TMS: R12000-02-07 and 08 Planning Commission: Disapproval (6-2) Staff Recommendation: Disapproval Page 83