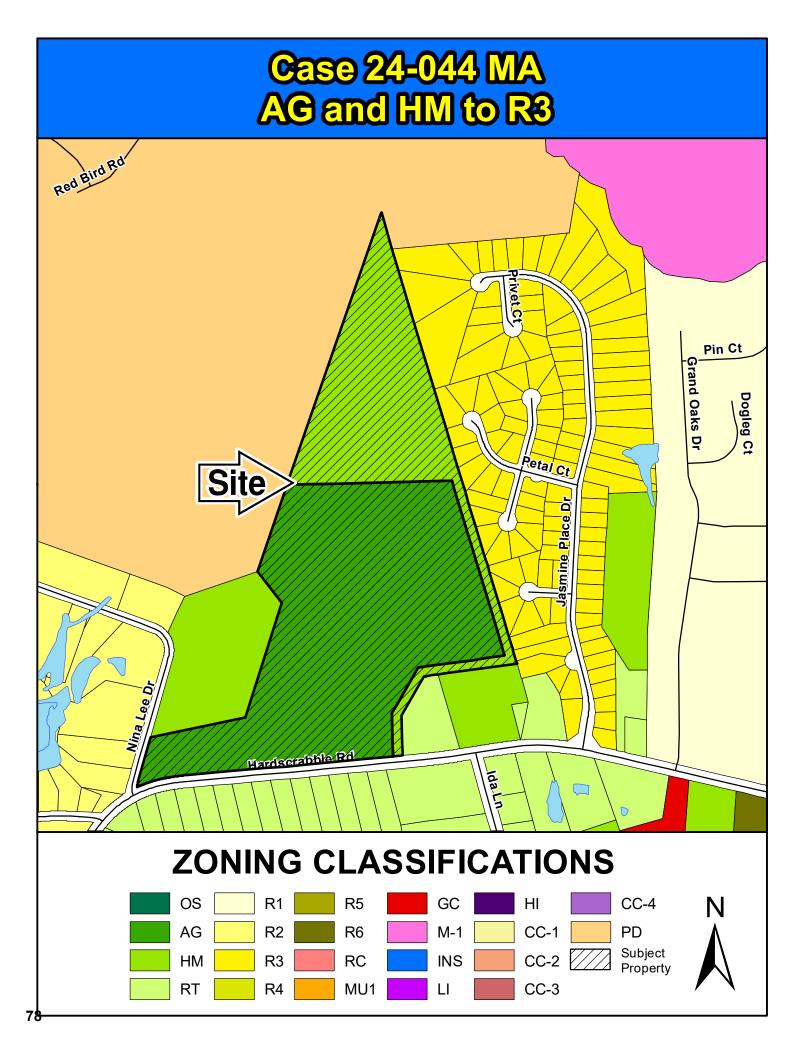

Planning Commission: Approval (5-0) Staff Recommendation: Disapproval

Page 23

- 4. Case # 24-036 MA Madison Pickrel HI to R5 (13.11 acres) N/SS Rabon Road TMS: R17210-03-04 Planning Commission: Approval (5-0) Staff Recommendation: Approval Page 33
- 5. Case # 24-037 MA Madison Pickrel R2 to R3 (1.3 acres) N/S Rabon Road TMS: R17209-01-05 Planning Commission: Approval (5-0) Staff Recommendation: Approval Page 43
- 6. Case # 24-038 MA Madison Pickrel R2 to R3 (12.93 acres) 424 Rabon Road TMS: R17209-01-02 Planning Commission: Approval (5-0) Staff Recommendation: Approval Page 53
- Case # 24-042 MA Christopher Knight AG to HI (52.71 acres) 5801 Bluff Road TMS: R18600-01-01P Planning Commission: Disapproval (8-0) Staff Recommendation: Disapproval Page 63
- 8. Case # 24-044 MA Gene Pierce AG and HM to R3 (51.52 acres) 1519 and 1525 Hardscrabble Road TMS: R14600-03-63 and R14600-03-25 Planning Commission: Approval (6-0) Staff Recommendation: Disapproval Page 73
- 9. Case # 24-046 MA Todd P. Corley M-1 to HI Wessinger Road TMS: R12000-02-07 and 08 Planning Commission: Disapproval (6-2) Staff Recommendation: Disapproval Page 83