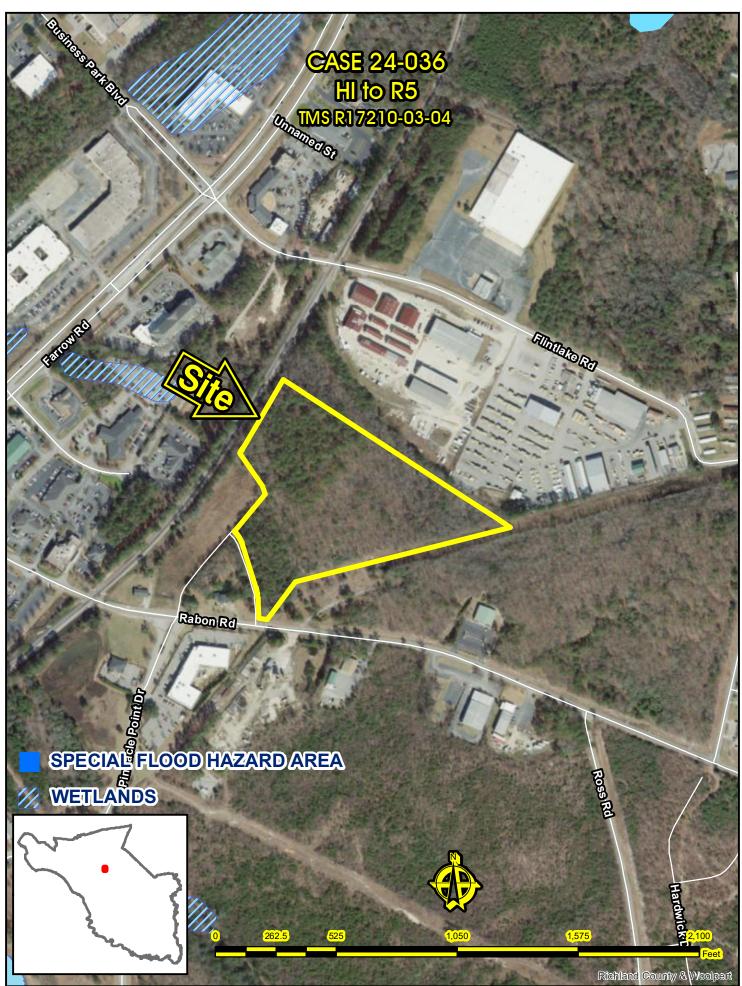

Planning Commission: Approval (5-0) Staff Recommendation: Disapproval

Page 23

- 4. Case # 24-036 MA Madison Pickrel HI to R5 (13.11 acres) N/SS Rabon Road TMS: R17210-03-04 Planning Commission: Approval (5-0) Staff Recommendation: Approval Page 33
- 5. Case # 24-037 MA Madison Pickrel R2 to R3 (1.3 acres) N/S Rabon Road TMS: R17209-01-05 Planning Commission: Approval (5-0) Staff Recommendation: Approval Page 43
- 6. Case # 24-038 MA Madison Pickrel R2 to R3 (12.93 acres) 424 Rabon Road TMS: R17209-01-02 Planning Commission: Approval (5-0) Staff Recommendation: Approval Page 53
- Case # 24-042 MA Christopher Knight AG to HI (52.71 acres) 5801 Bluff Road TMS: R18600-01-01P Planning Commission: Disapproval (8-0) Staff Recommendation: Disapproval Page 63
- 8. Case # 24-044 MA Gene Pierce AG and HM to R3 (51.52 acres) 1519 and 1525 Hardscrabble Road TMS: R14600-03-63 and R14600-03-25 Planning Commission: Approval (6-0) Staff Recommendation: Disapproval Page 73
- 9. Case # 24-046 MA Todd P. Corley M-1 to HI Wessinger Road TMS: R12000-02-07 and 08 Planning Commission: Disapproval (6-2) Staff Recommendation: Disapproval Page 83