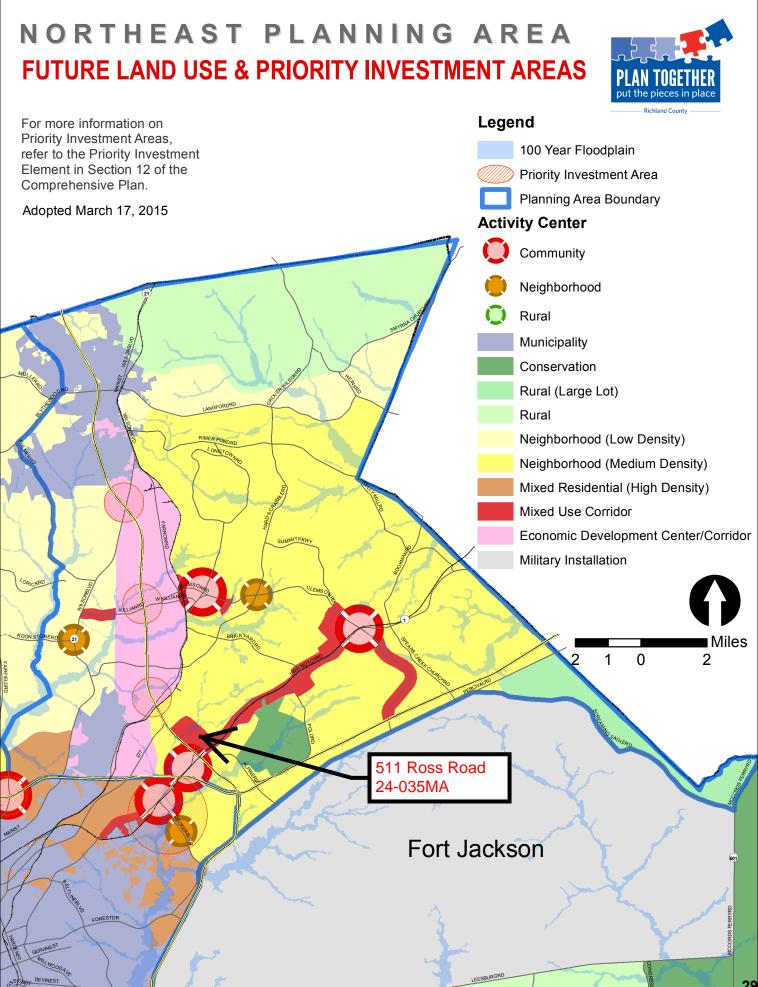

## RICHLAND COUNTY COUNCIL ZONING PUBLIC HEARING AGENDA Tuesday, December 17, 2024

2020 Hampton Street, Columbia, SC 29204 7:00 PM

| 1. | Geonard Price<br>Thomas DeLage                                                                                                                                                                                                                                                                                | Community Planning and Development Director<br>Deputy CP&D Director/Zoning Administrator<br>Deputy Zoning Adminstrator<br>Comprehensive Planner |
|----|---------------------------------------------------------------------------------------------------------------------------------------------------------------------------------------------------------------------------------------------------------------------------------------------------------------|-------------------------------------------------------------------------------------------------------------------------------------------------|
| 2. | CALL TO ORDER                                                                                                                                                                                                                                                                                                 | The Honorable Jesica Mackey<br>Chair of Richland County Council                                                                                 |
| 3. | ADDITIONS / DELETIONS TO THE AGENDA                                                                                                                                                                                                                                                                           | The Honorable Jesica Mackey                                                                                                                     |
| 4. | WITHDRAWALS / DEFERRALS                                                                                                                                                                                                                                                                                       | The Honorable Jesica Mackey                                                                                                                     |
| 5. | ADOPTION OF THE AGENDA                                                                                                                                                                                                                                                                                        | The Honorable Jesica Mackey                                                                                                                     |
| 6. | OPEN PUBLIC HEARING                                                                                                                                                                                                                                                                                           | The Honorable Jesica Mackey                                                                                                                     |
|    | <ul> <li>a. MAP AMENDMENTS [ACTION]</li> <li>1. Case # 24-021 MA<br/>Heather Elenbaum<br/>M-1 to R4 (83.75 acres)<br/>1723 Hard Scrabble Road and N/S Hard Scra<br/>TMS: R17301-01-01 and 02, R17302-01-01 a<br/>Planning Commission: Approval (6-0)<br/>Staff Recommendation: Approval<br/>Page 1</li> </ul> |                                                                                                                                                 |
|    | <ul> <li>2. Case # 24-033 MA<br/>John Conroy Lunan<br/>GC to R3 (.38)<br/>266 Rabon Road<br/>TMS: R17116-01-09<br/>Planning Commission: Approval (5-0)<br/>Staff Recommendation: Approval<br/>Page 13</li> </ul>                                                                                              | <u>District 7</u><br>The Honorable Gretchen Barron                                                                                              |
|    | <ul> <li>Case # 24-035 MA<br/>Robert Christopher Lee<br/>GC to RT (0.97 acres)<br/>511 Ross Road<br/>TMS: R17107-03-03</li> </ul>                                                                                                                                                                             | District 7<br>The Honorable Gretchen Barron                                                                                                     |

Planning Commission: Approval (5-0) Staff Recommendation: Disapproval

Page 23

- 4. Case # 24-036 MA Madison Pickrel HI to R5 (13.11 acres) N/SS Rabon Road TMS: R17210-03-04 Planning Commission: Approval (5-0) Staff Recommendation: Approval Page 33
- 5. Case # 24-037 MA Madison Pickrel R2 to R3 (1.3 acres) N/S Rabon Road TMS: R17209-01-05 Planning Commission: Approval (5-0) Staff Recommendation: Approval Page 43
- 6. Case # 24-038 MA Madison Pickrel R2 to R3 (12.93 acres) 424 Rabon Road TMS: R17209-01-02 Planning Commission: Approval (5-0) Staff Recommendation: Approval Page 53
- Case # 24-042 MA Christopher Knight AG to HI (52.71 acres) 5801 Bluff Road TMS: R18600-01-01P Planning Commission: Disapproval (8-0) Staff Recommendation: Disapproval Page 63
- 8. Case # 24-044 MA Gene Pierce AG and HM to R3 (51.52 acres) 1519 and 1525 Hardscrabble Road TMS: R14600-03-63 and R14600-03-25 Planning Commission: Approval (6-0) Staff Recommendation: Disapproval Page 73
- 9. Case # 24-046 MA Todd P. Corley M-1 to HI Wessinger Road TMS: R12000-02-07 and 08 Planning Commission: Disapproval (6-2) Staff Recommendation: Disapproval Page 83