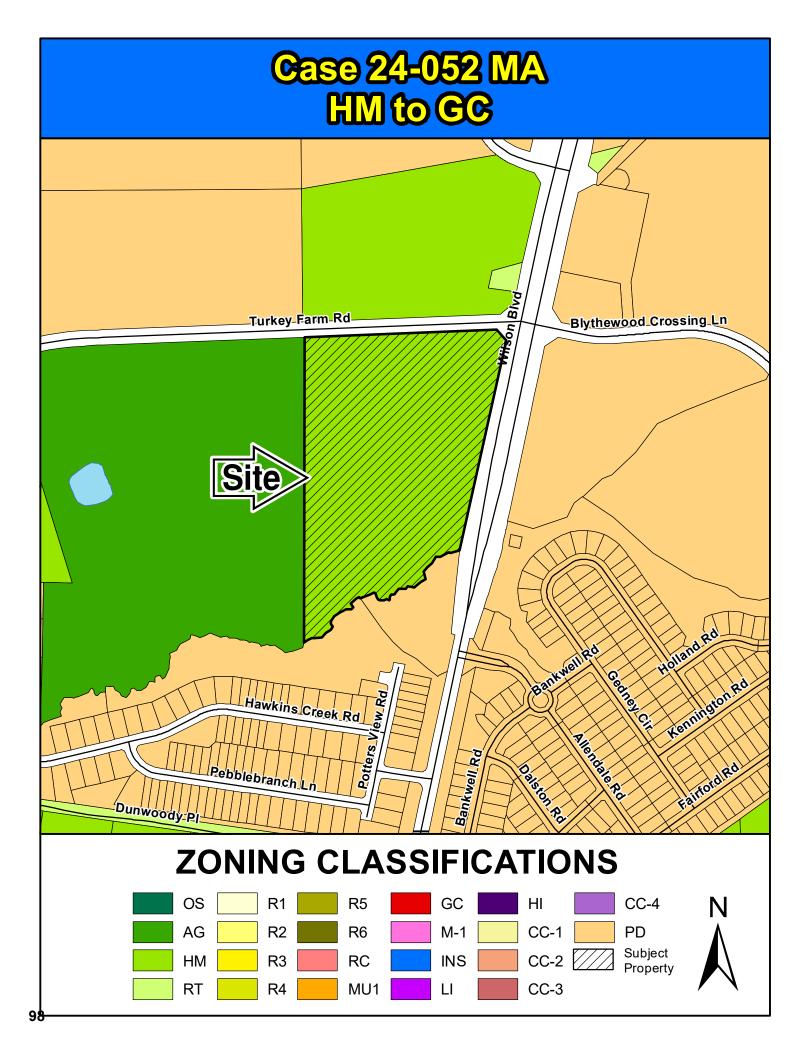

District 7 The Honorable Gretchen Barron

District 7 The Honorable Gretchen Barron

10. Case # 24-052 MA DuBose Williamson HM to GC (19.83 acres) 10141 Wilson Blvd TMS: R14800-05-11 Planning Commission: Disapproval (5-2) Staff Recommendation: Disapproval Page 95