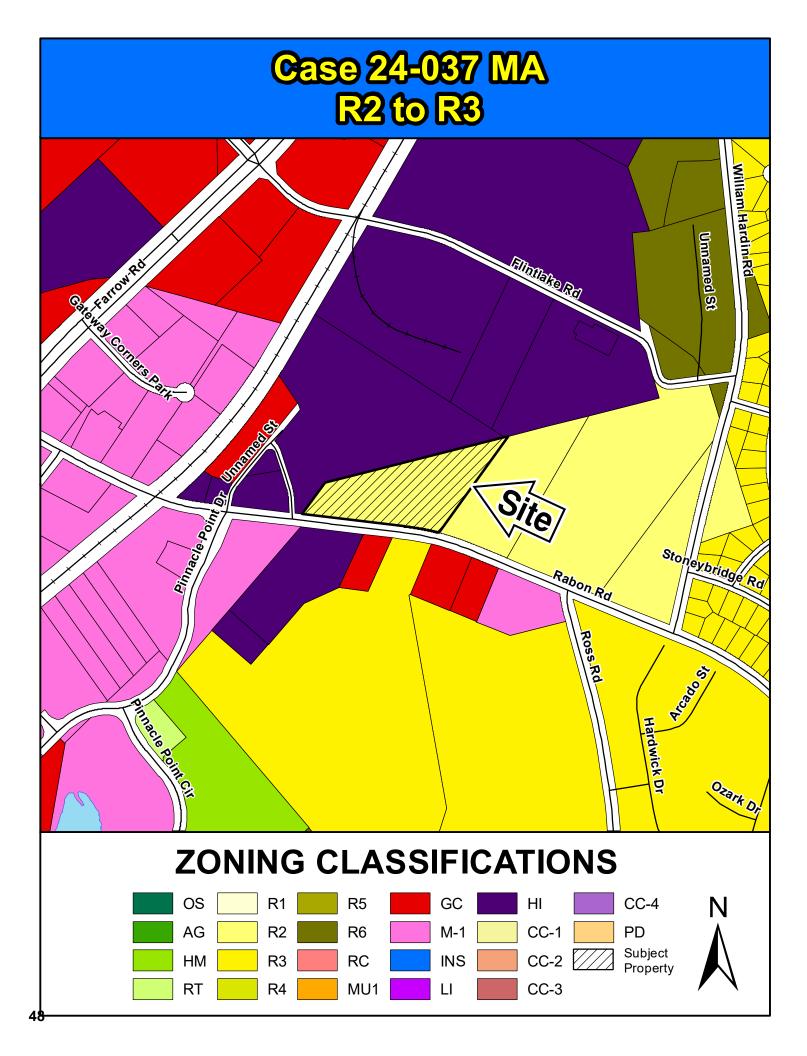

Planning Commission: Approval (5-0) Staff Recommendation: Disapproval

Page 23

- 4. Case # 24-036 MA Madison Pickrel HI to R5 (13.11 acres) N/SS Rabon Road TMS: R17210-03-04 Planning Commission: Approval (5-0) Staff Recommendation: Approval Page 33
- 5. Case # 24-037 MA Madison Pickrel R2 to R3 (1.3 acres) N/S Rabon Road TMS: R17209-01-05 Planning Commission: Approval (5-0) Staff Recommendation: Approval Page 43
- 6. Case # 24-038 MA Madison Pickrel R2 to R3 (12.93 acres) 424 Rabon Road TMS: R17209-01-02 Planning Commission: Approval (5-0) Staff Recommendation: Approval Page 53
- Case # 24-042 MA Christopher Knight AG to HI (52.71 acres) 5801 Bluff Road TMS: R18600-01-01P Planning Commission: Disapproval (8-0) Staff Recommendation: Disapproval Page 63
- 8. Case # 24-044 MA Gene Pierce AG and HM to R3 (51.52 acres) 1519 and 1525 Hardscrabble Road TMS: R14600-03-63 and R14600-03-25 Planning Commission: Approval (6-0) Staff Recommendation: Disapproval Page 73
- 9. Case # 24-046 MA Todd P. Corley M-1 to HI Wessinger Road TMS: R12000-02-07 and 08 Planning Commission: Disapproval (6-2) Staff Recommendation: Disapproval Page 83