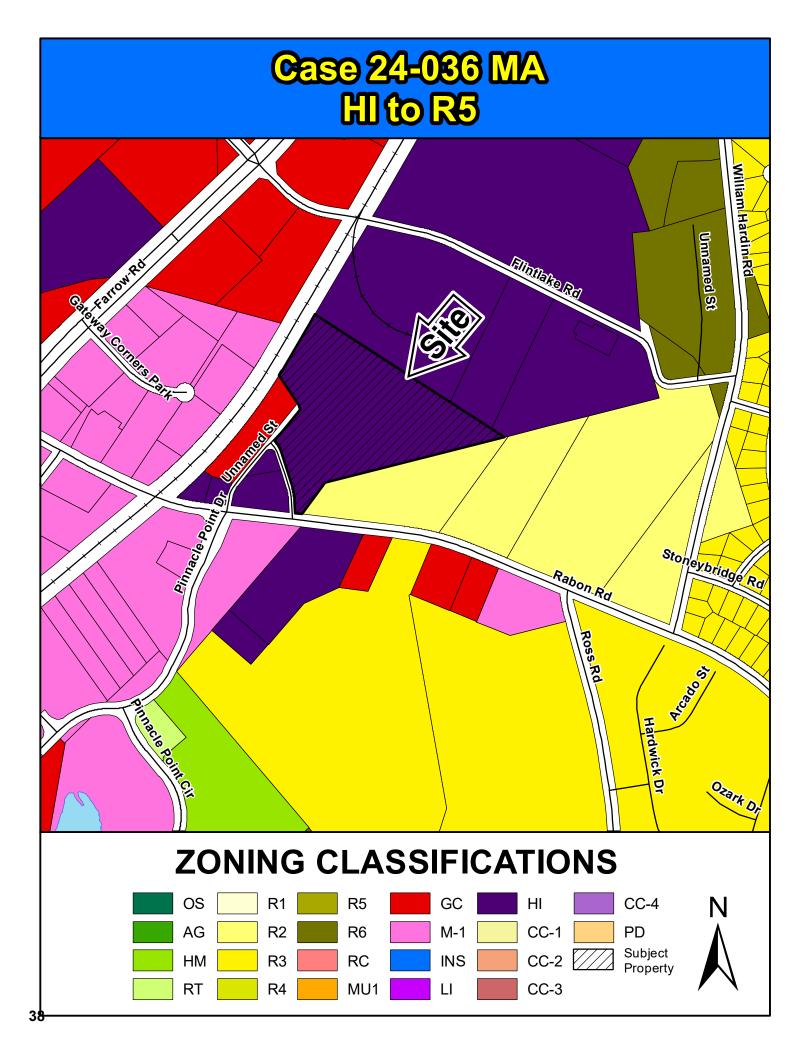

Planning Commission: Approval (5-0) Staff Recommendation: Disapproval

Page 23

- 4. Case # 24-036 MA Madison Pickrel HI to R5 (13.11 acres) N/SS Rabon Road TMS: R17210-03-04 Planning Commission: Approval (5-0) Staff Recommendation: Approval Page 33
- 5. Case # 24-037 MA Madison Pickrel R2 to R3 (1.3 acres) N/S Rabon Road TMS: R17209-01-05 Planning Commission: Approval (5-0) Staff Recommendation: Approval Page 43
- 6. Case # 24-038 MA Madison Pickrel R2 to R3 (12.93 acres) 424 Rabon Road TMS: R17209-01-02 Planning Commission: Approval (5-0) Staff Recommendation: Approval Page 53
- Case # 24-042 MA Christopher Knight AG to HI (52.71 acres) 5801 Bluff Road TMS: R18600-01-01P Planning Commission: Disapproval (8-0) Staff Recommendation: Disapproval Page 63
- 8. Case # 24-044 MA Gene Pierce AG and HM to R3 (51.52 acres) 1519 and 1525 Hardscrabble Road TMS: R14600-03-63 and R14600-03-25 Planning Commission: Approval (6-0) Staff Recommendation: Disapproval Page 73
- 9. Case # 24-046 MA Todd P. Corley M-1 to HI Wessinger Road TMS: R12000-02-07 and 08 Planning Commission: Disapproval (6-2) Staff Recommendation: Disapproval Page 83

| Direction | Existing Zoning | Use                          |
|-----------|-----------------|------------------------------|
| North:    | GC              | Undeveloped                  |
| South:    | M-1/M-1         | Residential/ Commercial uses |
| East:     | N/A             | I-77                         |
| West:     | R1              | Residential Subdivision      |

#### Parcel/Area Characteristics

The parcel has frontage along Hard Scrabble Road and is currently undeveloped. The surrounding parcels are zoned General Commercial (GC), Light Industrial (M-1), and Residential 1 District (R1). There are no sidewalks or streetlights along this Hard Scrabble Road. The surrounding area is characterized by residential uses and some commercial uses to the south. North of the subject parcel is undeveloped. South of the site is a porta potty business. East of the site is I-77.