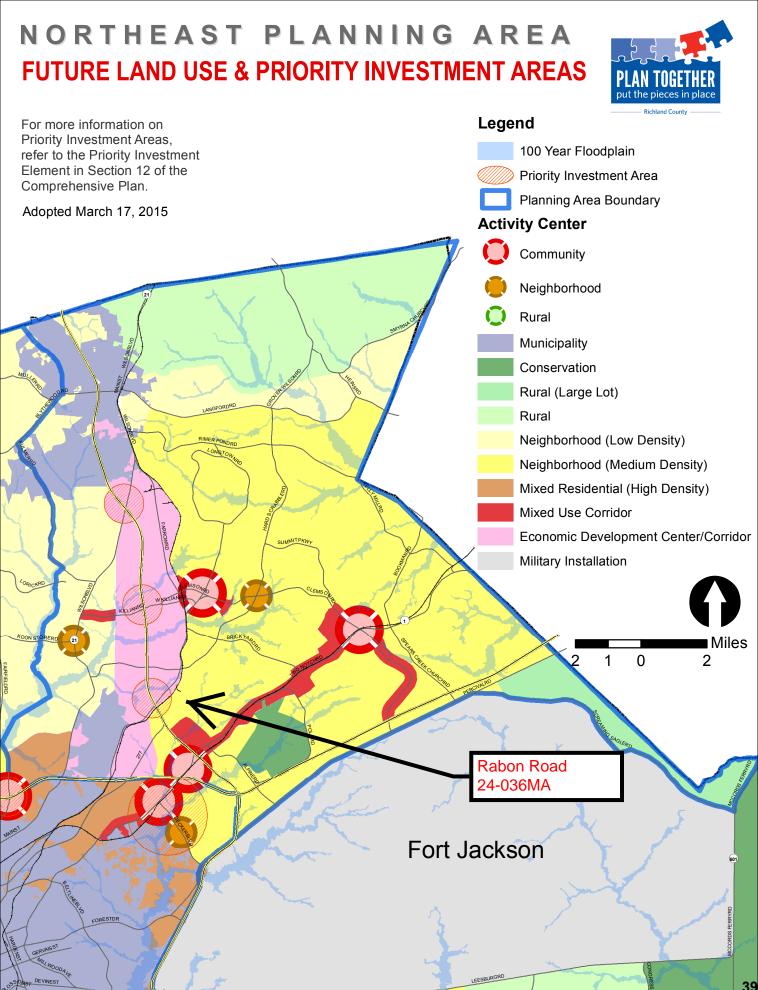

Planning Commission: Approval (5-0) Staff Recommendation: Disapproval

Page 23

- 4. Case # 24-036 MA Madison Pickrel HI to R5 (13.11 acres) N/SS Rabon Road TMS: R17210-03-04 Planning Commission: Approval (5-0) Staff Recommendation: Approval Page 33
- 5. Case # 24-037 MA Madison Pickrel R2 to R3 (1.3 acres) N/S Rabon Road TMS: R17209-01-05 Planning Commission: Approval (5-0) Staff Recommendation: Approval Page 43
- 6. Case # 24-038 MA Madison Pickrel R2 to R3 (12.93 acres) 424 Rabon Road TMS: R17209-01-02 Planning Commission: Approval (5-0) Staff Recommendation: Approval Page 53
- Case # 24-042 MA Christopher Knight AG to HI (52.71 acres) 5801 Bluff Road TMS: R18600-01-01P Planning Commission: Disapproval (8-0) Staff Recommendation: Disapproval Page 63
- 8. Case # 24-044 MA Gene Pierce AG and HM to R3 (51.52 acres) 1519 and 1525 Hardscrabble Road TMS: R14600-03-63 and R14600-03-25 Planning Commission: Approval (6-0) Staff Recommendation: Disapproval Page 73
- 9. Case # 24-046 MA Todd P. Corley M-1 to HI Wessinger Road TMS: R12000-02-07 and 08 Planning Commission: Disapproval (6-2) Staff Recommendation: Disapproval Page 83

#### Plans & Policies

The Comprehensive Plan, "PUTTING THE PIECES IN PLACE", designates this area as **Economic Development Center/Corridor**.

#### Land Use and Design

Concentrated areas of high-quality employment facilities, integrated with or adjacent to complementary retail and commercial uses and/or medium-and high-density residential uses. This category encourages development of manufacturing, industrial, flex space, and office uses in locations that will minimally affect surrounding properties. Commercial and residential uses are secondary to employment uses.

#### **Desired Development Pattern**

Master planned industrial and business parks should include a mix of uses within single developments, including employment, convenience commercial and dining, and housing. These mixed-use employment "campuses" provide opportunities for employees to conveniently shop and dine during normal business hours. Smaller scale, single-use employment developments located along major roads should be designed to appropriately buffer manufacturing and industrial uses from adjacent properties. Secondary commercial and residential uses should be located along primary road corridors proximate to employment centers.