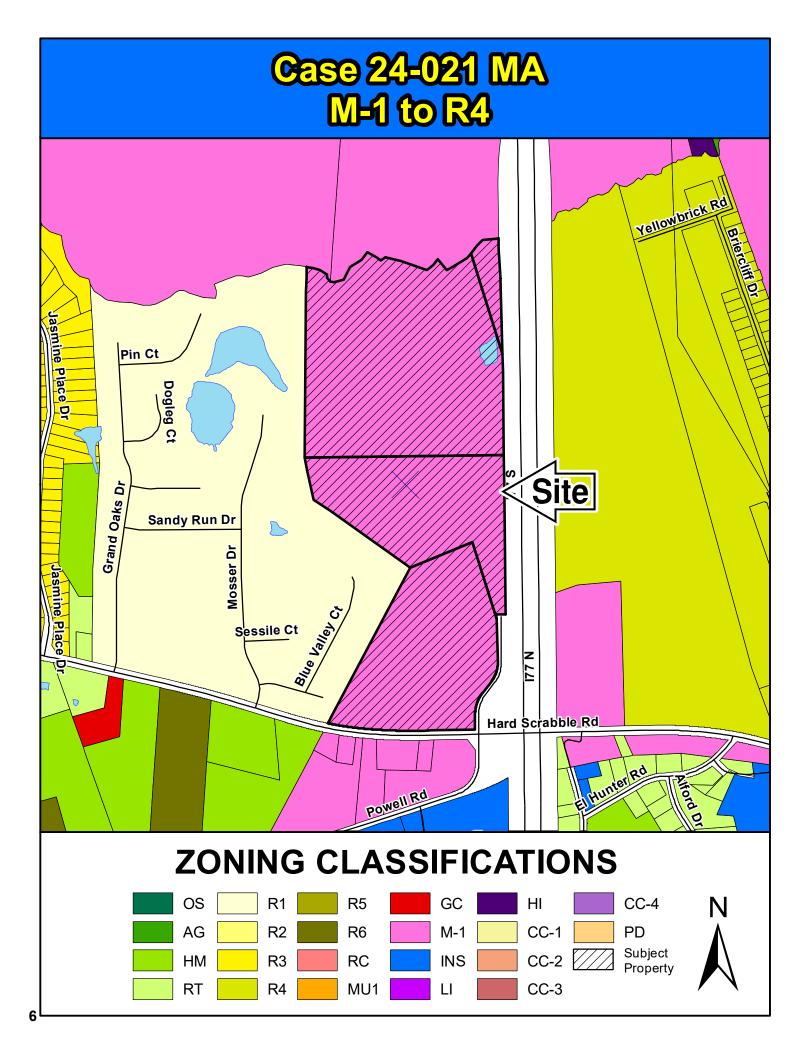

| Direction | Existing Zoning | Use                          |
|-----------|-----------------|------------------------------|
| North:    | GC              | Undeveloped                  |
| South:    | M-1/M-1         | Residential/ Commercial uses |
| East:     | N/A             | I-77                         |
| West:     | R1              | Residential Subdivision      |

#### Parcel/Area Characteristics

The parcel has frontage along Hard Scrabble Road and is currently undeveloped. The surrounding parcels are zoned General Commercial (GC), Light Industrial (M-1), and Residential 1 District (R1). There are no sidewalks or streetlights along this Hard Scrabble Road. The surrounding area is characterized by residential uses and some commercial uses to the south. North of the subject parcel is undeveloped. South of the site is a porta potty business. East of the site is I-77.

# Case #24-021 MA - Zoning Districts

## Current Zoning District