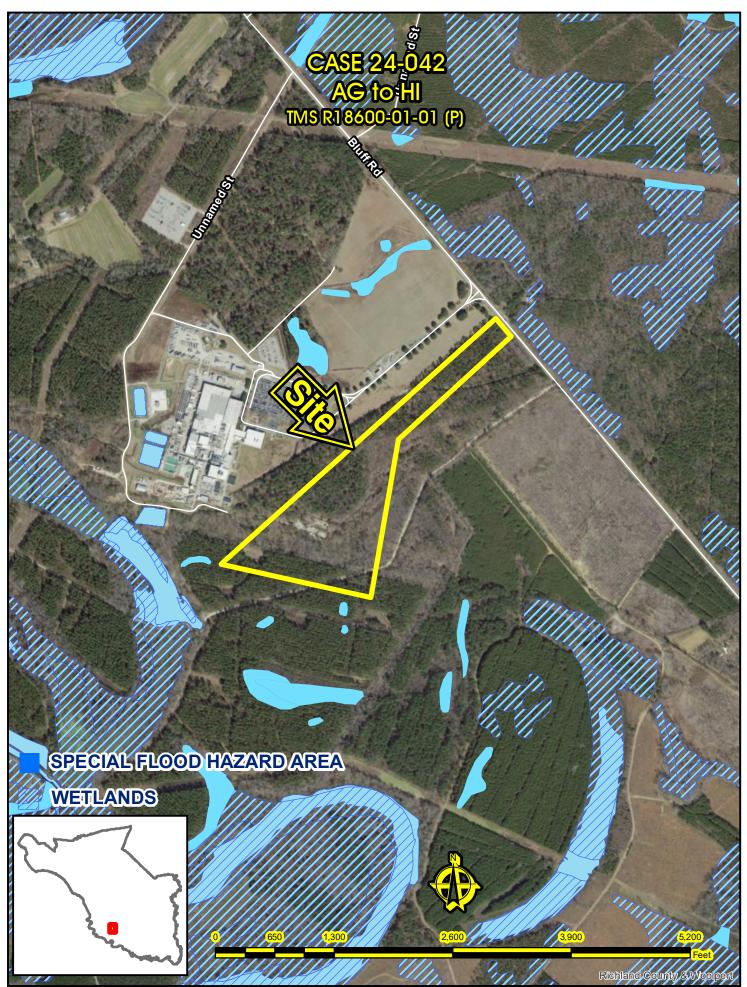

Planning Commission: Approval (5-0) Staff Recommendation: Disapproval

Page 23

- 4. Case # 24-036 MA Madison Pickrel HI to R5 (13.11 acres) N/SS Rabon Road TMS: R17210-03-04 Planning Commission: Approval (5-0) Staff Recommendation: Approval Page 33
- 5. Case # 24-037 MA Madison Pickrel R2 to R3 (1.3 acres) N/S Rabon Road TMS: R17209-01-05 Planning Commission: Approval (5-0) Staff Recommendation: Approval Page 43
- 6. Case # 24-038 MA Madison Pickrel R2 to R3 (12.93 acres) 424 Rabon Road TMS: R17209-01-02 Planning Commission: Approval (5-0) Staff Recommendation: Approval Page 53
- Case # 24-042 MA Christopher Knight AG to HI (52.71 acres) 5801 Bluff Road TMS: R18600-01-01P Planning Commission: Disapproval (8-0) Staff Recommendation: Disapproval Page 63
- 8. Case # 24-044 MA Gene Pierce AG and HM to R3 (51.52 acres) 1519 and 1525 Hardscrabble Road TMS: R14600-03-63 and R14600-03-25 Planning Commission: Approval (6-0) Staff Recommendation: Disapproval Page 73
- 9. Case # 24-046 MA Todd P. Corley M-1 to HI Wessinger Road TMS: R12000-02-07 and 08 Planning Commission: Disapproval (6-2) Staff Recommendation: Disapproval Page 83

#### Parcel/Area Characteristics

The parcel has frontage along Hard Scrabble Road and is currently undeveloped. The surrounding parcels are zoned General Commercial (GC), Light Industrial (M-1), and Residential 1 District (R1). There are no sidewalks or streetlights along this Hard Scrabble Road. The surrounding area is characterized by residential uses and some commercial uses to the south. North of the subject parcel is undeveloped. South of the site is a porta potty business. East of the site is I-77.