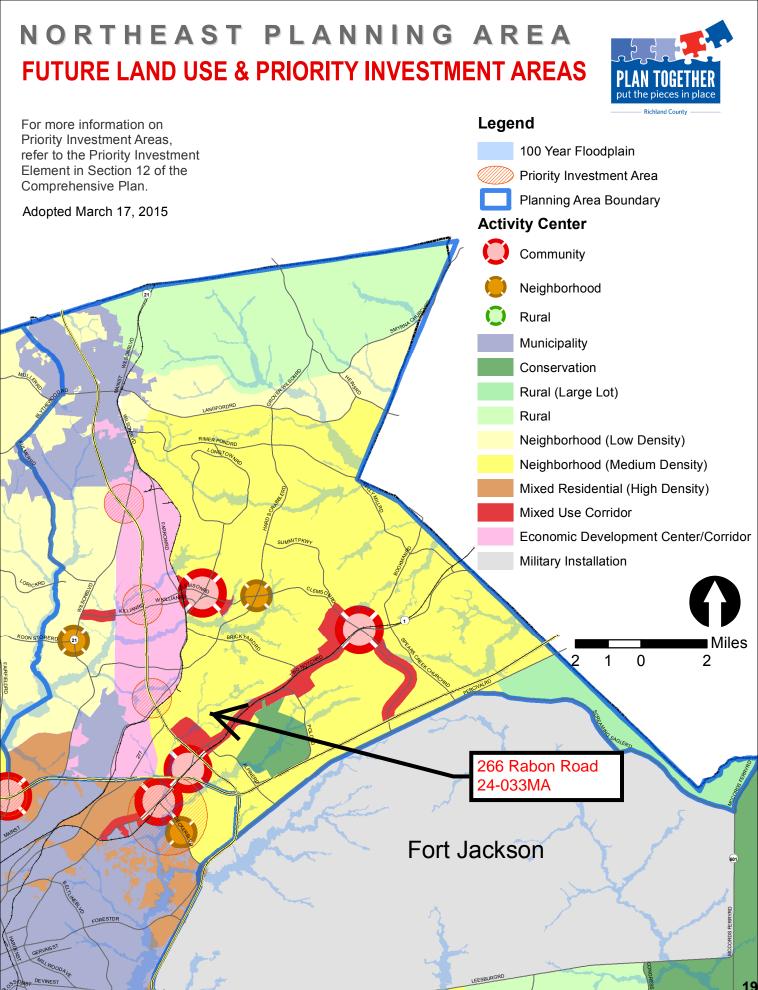

## RICHLAND COUNTY COUNCIL ZONING PUBLIC HEARING AGENDA Tuesday, December 17, 2024

2020 Hampton Street, Columbia, SC 29204 7:00 PM

| 1. | Geonard Price<br>Thomas DeLage                                                                                                                                                                                                                                                                                | Community Planning and Development Director<br>Deputy CP&D Director/Zoning Administrator<br>Deputy Zoning Adminstrator<br>Comprehensive Planner |
|----|---------------------------------------------------------------------------------------------------------------------------------------------------------------------------------------------------------------------------------------------------------------------------------------------------------------|-------------------------------------------------------------------------------------------------------------------------------------------------|
| 2. | CALL TO ORDER                                                                                                                                                                                                                                                                                                 | The Honorable Jesica Mackey<br>Chair of Richland County Council                                                                                 |
| 3. | ADDITIONS / DELETIONS TO THE AGENDA                                                                                                                                                                                                                                                                           | The Honorable Jesica Mackey                                                                                                                     |
| 4. | WITHDRAWALS / DEFERRALS                                                                                                                                                                                                                                                                                       | The Honorable Jesica Mackey                                                                                                                     |
| 5. | ADOPTION OF THE AGENDA                                                                                                                                                                                                                                                                                        | The Honorable Jesica Mackey                                                                                                                     |
| 6. | OPEN PUBLIC HEARING                                                                                                                                                                                                                                                                                           | The Honorable Jesica Mackey                                                                                                                     |
|    | <ul> <li>a. MAP AMENDMENTS [ACTION]</li> <li>1. Case # 24-021 MA<br/>Heather Elenbaum<br/>M-1 to R4 (83.75 acres)<br/>1723 Hard Scrabble Road and N/S Hard Scra<br/>TMS: R17301-01-01 and 02, R17302-01-01 a<br/>Planning Commission: Approval (6-0)<br/>Staff Recommendation: Approval<br/>Page 1</li> </ul> |                                                                                                                                                 |
|    | <ul> <li>2. Case # 24-033 MA<br/>John Conroy Lunan<br/>GC to R3 (.38)<br/>266 Rabon Road<br/>TMS: R17116-01-09<br/>Planning Commission: Approval (5-0)<br/>Staff Recommendation: Approval<br/>Page 13</li> </ul>                                                                                              | <u>District 7</u><br>The Honorable Gretchen Barron                                                                                              |
|    | <ul> <li>Case # 24-035 MA<br/>Robert Christopher Lee<br/>GC to RT (0.97 acres)<br/>511 Ross Road<br/>TMS: R17107-03-03</li> </ul>                                                                                                                                                                             | District 7<br>The Honorable Gretchen Barron                                                                                                     |