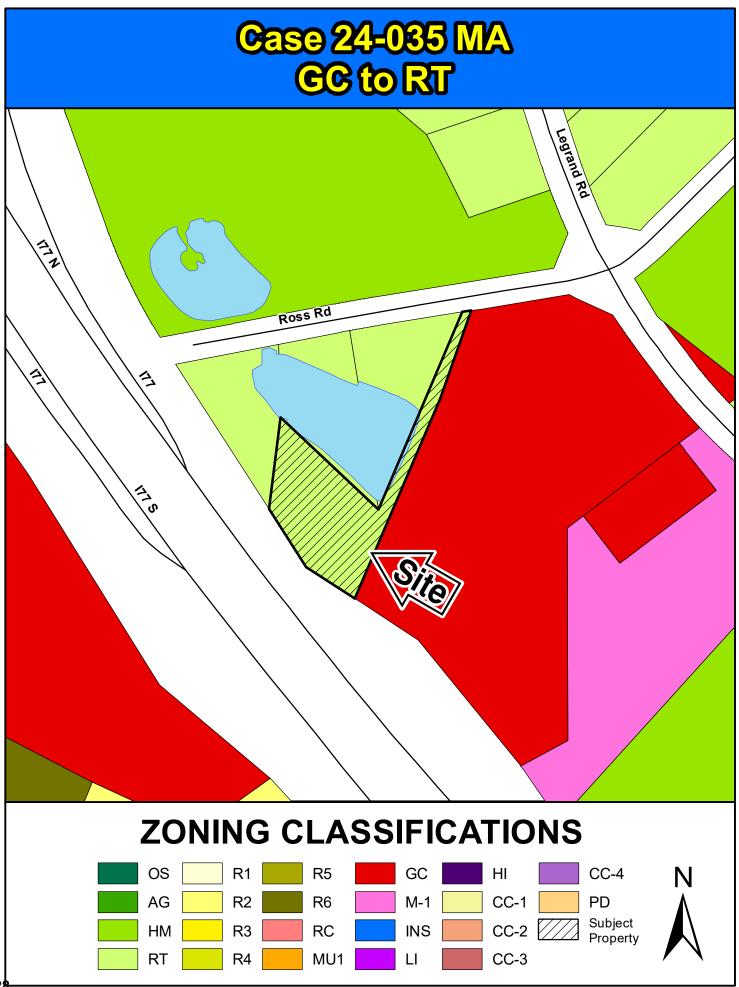

## RICHLAND COUNTY COUNCIL ZONING PUBLIC HEARING AGENDA Tuesday, December 17, 2024

2020 Hampton Street, Columbia, SC 29204 7:00 PM

| 1. | Geonard Price<br>Thomas DeLage                                                                                                                                                                                                                                                                                | Community Planning and Development Director<br>Deputy CP&D Director/Zoning Administrator<br>Deputy Zoning Adminstrator<br>Comprehensive Planner |
|----|---------------------------------------------------------------------------------------------------------------------------------------------------------------------------------------------------------------------------------------------------------------------------------------------------------------|-------------------------------------------------------------------------------------------------------------------------------------------------|
| 2. | CALL TO ORDER                                                                                                                                                                                                                                                                                                 | The Honorable Jesica Mackey<br>Chair of Richland County Council                                                                                 |
| 3. | ADDITIONS / DELETIONS TO THE AGENDA                                                                                                                                                                                                                                                                           | The Honorable Jesica Mackey                                                                                                                     |
| 4. | WITHDRAWALS / DEFERRALS                                                                                                                                                                                                                                                                                       | The Honorable Jesica Mackey                                                                                                                     |
| 5. | ADOPTION OF THE AGENDA                                                                                                                                                                                                                                                                                        | The Honorable Jesica Mackey                                                                                                                     |
| 6. | OPEN PUBLIC HEARING                                                                                                                                                                                                                                                                                           | The Honorable Jesica Mackey                                                                                                                     |
|    | <ul> <li>a. MAP AMENDMENTS [ACTION]</li> <li>1. Case # 24-021 MA<br/>Heather Elenbaum<br/>M-1 to R4 (83.75 acres)<br/>1723 Hard Scrabble Road and N/S Hard Scra<br/>TMS: R17301-01-01 and 02, R17302-01-01 a<br/>Planning Commission: Approval (6-0)<br/>Staff Recommendation: Approval<br/>Page 1</li> </ul> |                                                                                                                                                 |
|    | <ul> <li>2. Case # 24-033 MA<br/>John Conroy Lunan<br/>GC to R3 (.38)<br/>266 Rabon Road<br/>TMS: R17116-01-09<br/>Planning Commission: Approval (5-0)<br/>Staff Recommendation: Approval<br/>Page 13</li> </ul>                                                                                              | <u>District 7</u><br>The Honorable Gretchen Barron                                                                                              |
|    | <ul> <li>Case # 24-035 MA<br/>Robert Christopher Lee<br/>GC to RT (0.97 acres)<br/>511 Ross Road<br/>TMS: R17107-03-03</li> </ul>                                                                                                                                                                             | District 7<br>The Honorable Gretchen Barron                                                                                                     |