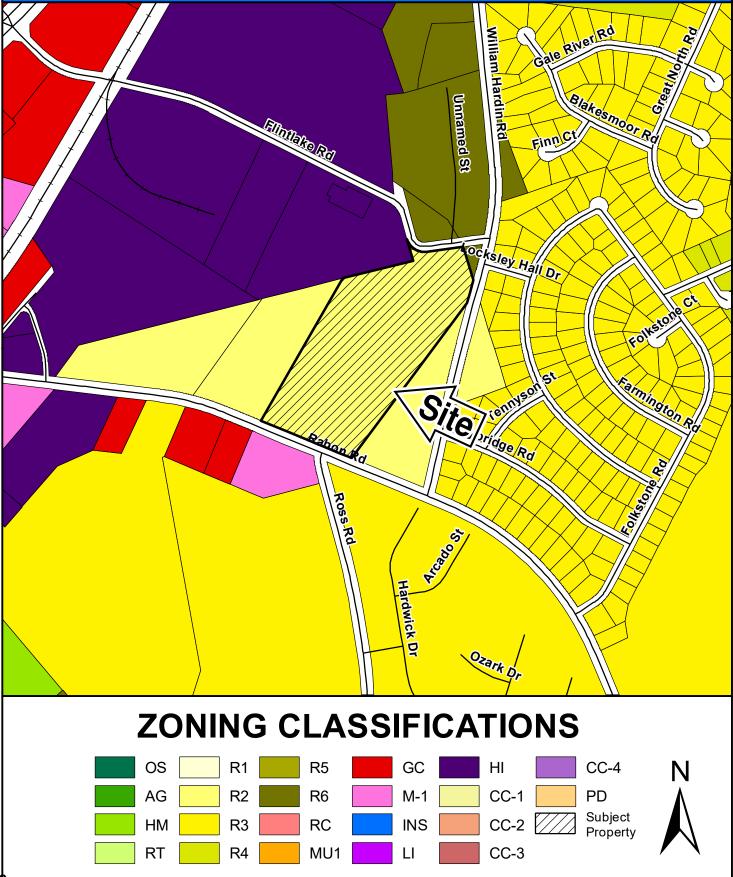

Planning Commission: Approval (5-0) Staff Recommendation: Disapproval

Page 23

- 4. Case # 24-036 MA Madison Pickrel HI to R5 (13.11 acres) N/SS Rabon Road TMS: R17210-03-04 Planning Commission: Approval (5-0) Staff Recommendation: Approval Page 33
- 5. Case # 24-037 MA Madison Pickrel R2 to R3 (1.3 acres) N/S Rabon Road TMS: R17209-01-05 Planning Commission: Approval (5-0) Staff Recommendation: Approval Page 43
- 6. Case # 24-038 MA Madison Pickrel R2 to R3 (12.93 acres) 424 Rabon Road TMS: R17209-01-02 Planning Commission: Approval (5-0) Staff Recommendation: Approval Page 53
- Case # 24-042 MA Christopher Knight AG to HI (52.71 acres) 5801 Bluff Road TMS: R18600-01-01P Planning Commission: Disapproval (8-0) Staff Recommendation: Disapproval Page 63
- 8. Case # 24-044 MA Gene Pierce AG and HM to R3 (51.52 acres) 1519 and 1525 Hardscrabble Road TMS: R14600-03-63 and R14600-03-25 Planning Commission: Approval (6-0) Staff Recommendation: Disapproval Page 73
- 9. Case # 24-046 MA Todd P. Corley M-1 to HI Wessinger Road TMS: R12000-02-07 and 08 Planning Commission: Disapproval (6-2) Staff Recommendation: Disapproval Page 83