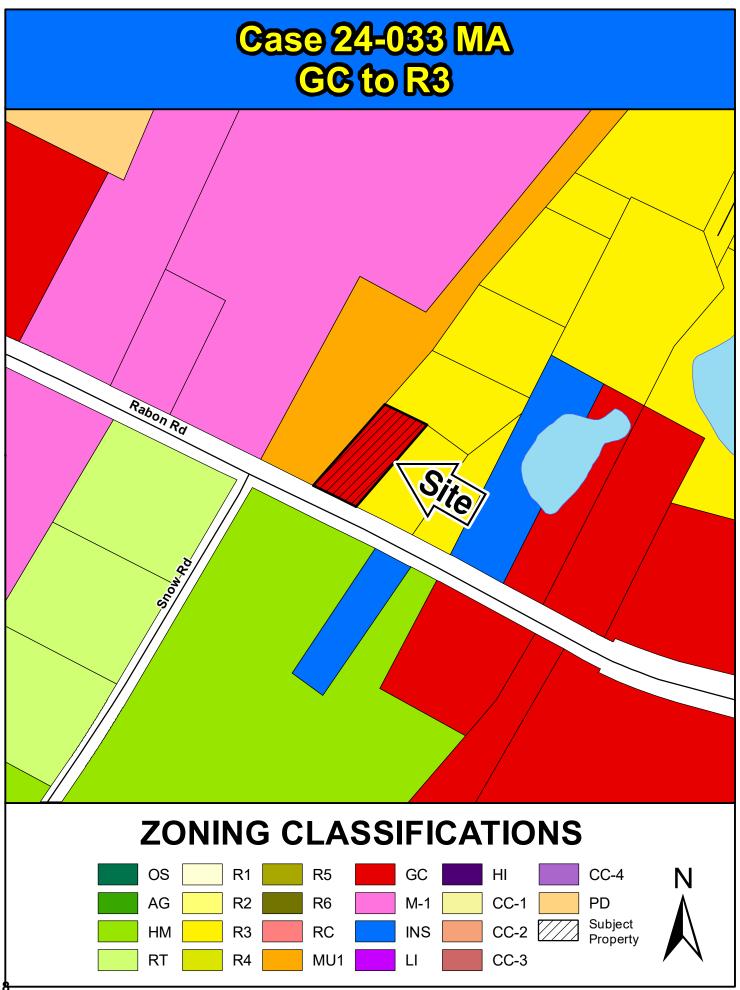

## RICHLAND COUNTY COUNCIL ZONING PUBLIC HEARING AGENDA Tuesday, December 17, 2024

2020 Hampton Street, Columbia, SC 29204 7:00 PM

| 1. | Geonard Price<br>Thomas DeLage                                                                                                                                                                                                                                                                                | Community Planning and Development Director<br>Deputy CP&D Director/Zoning Administrator<br>Deputy Zoning Adminstrator<br>Comprehensive Planner |
|----|---------------------------------------------------------------------------------------------------------------------------------------------------------------------------------------------------------------------------------------------------------------------------------------------------------------|-------------------------------------------------------------------------------------------------------------------------------------------------|
| 2. | CALL TO ORDER                                                                                                                                                                                                                                                                                                 | The Honorable Jesica Mackey<br>Chair of Richland County Council                                                                                 |
| 3. | ADDITIONS / DELETIONS TO THE AGENDA                                                                                                                                                                                                                                                                           | The Honorable Jesica Mackey                                                                                                                     |
| 4. | WITHDRAWALS / DEFERRALS                                                                                                                                                                                                                                                                                       | The Honorable Jesica Mackey                                                                                                                     |
| 5. | ADOPTION OF THE AGENDA                                                                                                                                                                                                                                                                                        | The Honorable Jesica Mackey                                                                                                                     |
| 6. | OPEN PUBLIC HEARING                                                                                                                                                                                                                                                                                           | The Honorable Jesica Mackey                                                                                                                     |
|    | <ul> <li>a. MAP AMENDMENTS [ACTION]</li> <li>1. Case # 24-021 MA<br/>Heather Elenbaum<br/>M-1 to R4 (83.75 acres)<br/>1723 Hard Scrabble Road and N/S Hard Scra<br/>TMS: R17301-01-01 and 02, R17302-01-01 a<br/>Planning Commission: Approval (6-0)<br/>Staff Recommendation: Approval<br/>Page 1</li> </ul> |                                                                                                                                                 |
|    | <ul> <li>2. Case # 24-033 MA<br/>John Conroy Lunan<br/>GC to R3 (.38)<br/>266 Rabon Road<br/>TMS: R17116-01-09<br/>Planning Commission: Approval (5-0)<br/>Staff Recommendation: Approval<br/>Page 13</li> </ul>                                                                                              | <u>District 7</u><br>The Honorable Gretchen Barron                                                                                              |
|    | <ul> <li>Case # 24-035 MA<br/>Robert Christopher Lee<br/>GC to RT (0.97 acres)<br/>511 Ross Road<br/>TMS: R17107-03-03</li> </ul>                                                                                                                                                                             | District 7<br>The Honorable Gretchen Barron                                                                                                     |