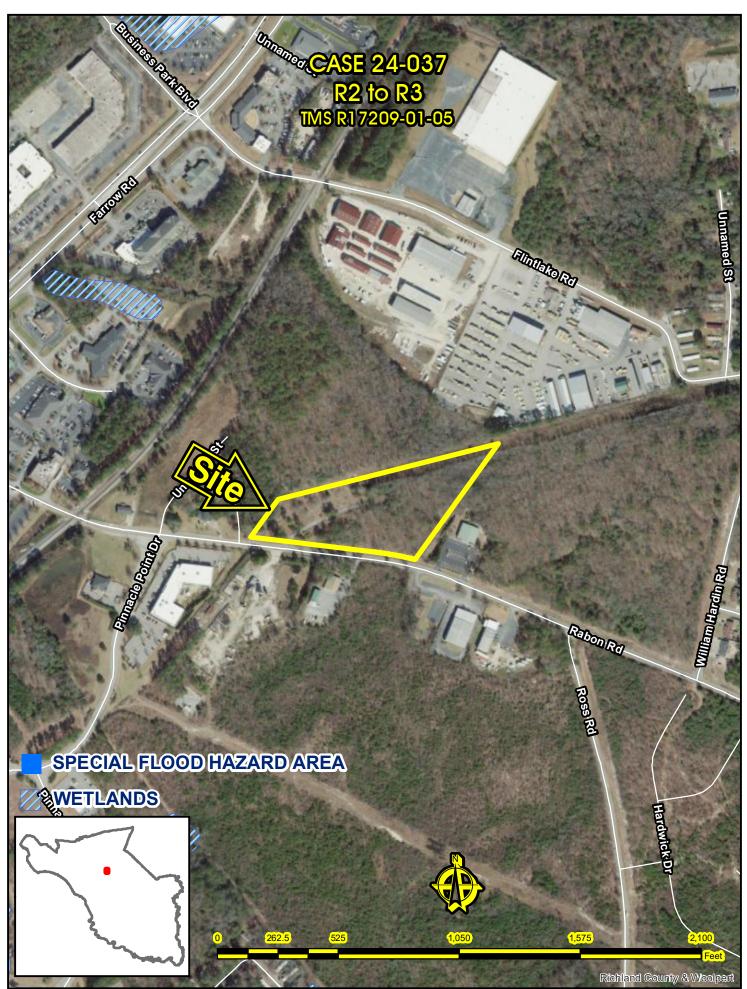

Planning Commission: Approval (5-0) Staff Recommendation: Disapproval

Page 23

- 4. Case # 24-036 MA Madison Pickrel HI to R5 (13.11 acres) N/SS Rabon Road TMS: R17210-03-04 Planning Commission: Approval (5-0) Staff Recommendation: Approval Page 33
- 5. Case # 24-037 MA Madison Pickrel R2 to R3 (1.3 acres) N/S Rabon Road TMS: R17209-01-05 Planning Commission: Approval (5-0) Staff Recommendation: Approval Page 43
- 6. Case # 24-038 MA Madison Pickrel R2 to R3 (12.93 acres) 424 Rabon Road TMS: R17209-01-02 Planning Commission: Approval (5-0) Staff Recommendation: Approval Page 53
- Case # 24-042 MA Christopher Knight AG to HI (52.71 acres) 5801 Bluff Road TMS: R18600-01-01P Planning Commission: Disapproval (8-0) Staff Recommendation: Disapproval Page 63
- 8. Case # 24-044 MA Gene Pierce AG and HM to R3 (51.52 acres) 1519 and 1525 Hardscrabble Road TMS: R14600-03-63 and R14600-03-25 Planning Commission: Approval (6-0) Staff Recommendation: Disapproval Page 73
- 9. Case # 24-046 MA Todd P. Corley M-1 to HI Wessinger Road TMS: R12000-02-07 and 08 Planning Commission: Disapproval (6-2) Staff Recommendation: Disapproval Page 83