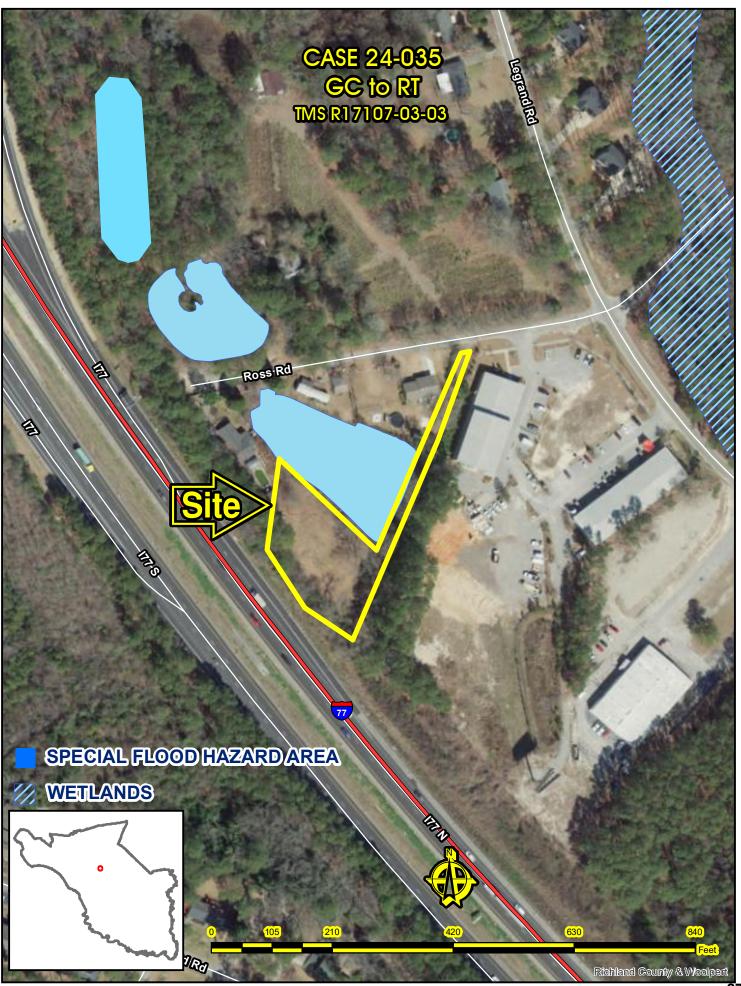

## RICHLAND COUNTY COUNCIL ZONING PUBLIC HEARING AGENDA Tuesday, December 17, 2024

2020 Hampton Street, Columbia, SC 29204 7:00 PM

| 1. | Geonard Price<br>Thomas DeLage                                                                                                                                                                                                                                                                                | Community Planning and Development Director<br>Deputy CP&D Director/Zoning Administrator<br>Deputy Zoning Adminstrator<br>Comprehensive Planner |
|----|---------------------------------------------------------------------------------------------------------------------------------------------------------------------------------------------------------------------------------------------------------------------------------------------------------------|-------------------------------------------------------------------------------------------------------------------------------------------------|
| 2. | CALL TO ORDER                                                                                                                                                                                                                                                                                                 | The Honorable Jesica Mackey<br>Chair of Richland County Council                                                                                 |
| 3. | ADDITIONS / DELETIONS TO THE AGENDA                                                                                                                                                                                                                                                                           | The Honorable Jesica Mackey                                                                                                                     |
| 4. | WITHDRAWALS / DEFERRALS                                                                                                                                                                                                                                                                                       | The Honorable Jesica Mackey                                                                                                                     |
| 5. | ADOPTION OF THE AGENDA                                                                                                                                                                                                                                                                                        | The Honorable Jesica Mackey                                                                                                                     |
| 6. | OPEN PUBLIC HEARING                                                                                                                                                                                                                                                                                           | The Honorable Jesica Mackey                                                                                                                     |
|    | <ul> <li>a. MAP AMENDMENTS [ACTION]</li> <li>1. Case # 24-021 MA<br/>Heather Elenbaum<br/>M-1 to R4 (83.75 acres)<br/>1723 Hard Scrabble Road and N/S Hard Scra<br/>TMS: R17301-01-01 and 02, R17302-01-01 a<br/>Planning Commission: Approval (6-0)<br/>Staff Recommendation: Approval<br/>Page 1</li> </ul> |                                                                                                                                                 |
|    | <ul> <li>2. Case # 24-033 MA<br/>John Conroy Lunan<br/>GC to R3 (.38)<br/>266 Rabon Road<br/>TMS: R17116-01-09<br/>Planning Commission: Approval (5-0)<br/>Staff Recommendation: Approval<br/>Page 13</li> </ul>                                                                                              | <u>District 7</u><br>The Honorable Gretchen Barron                                                                                              |
|    | <ul> <li>Case # 24-035 MA<br/>Robert Christopher Lee<br/>GC to RT (0.97 acres)<br/>511 Ross Road<br/>TMS: R17107-03-03</li> </ul>                                                                                                                                                                             | District 7<br>The Honorable Gretchen Barron                                                                                                     |