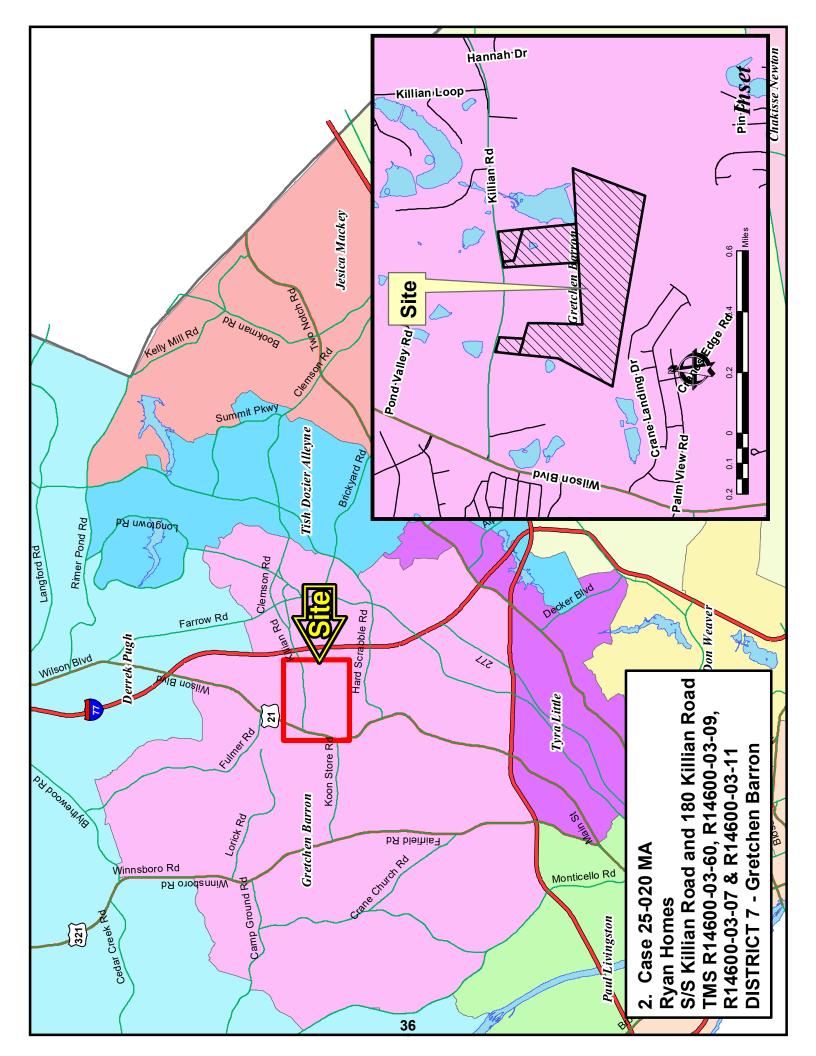

Planning Commission: Approval (7-0) Comprehensive Plan: Non-Compliant Page 23

TMS: R17115-01-18

**4.** Case # 25-020 MA

District 7

The Honorable Gretchen Barron

Ryan Homes

HM to R3 (105.88 acres)

S/S Killian Road and 180 Killian Road

TMS# R14600-03-60, 14600-03-09, 14600-03-07 and

14600-03-11

Planning Commission: Disapproval (7-0) Comprehensive Plan: Non-compliant

Page 32

**5.** Case # 25-021 MA

District 3 The Honorable Tyra Little

The Honorable Cheryl D. English