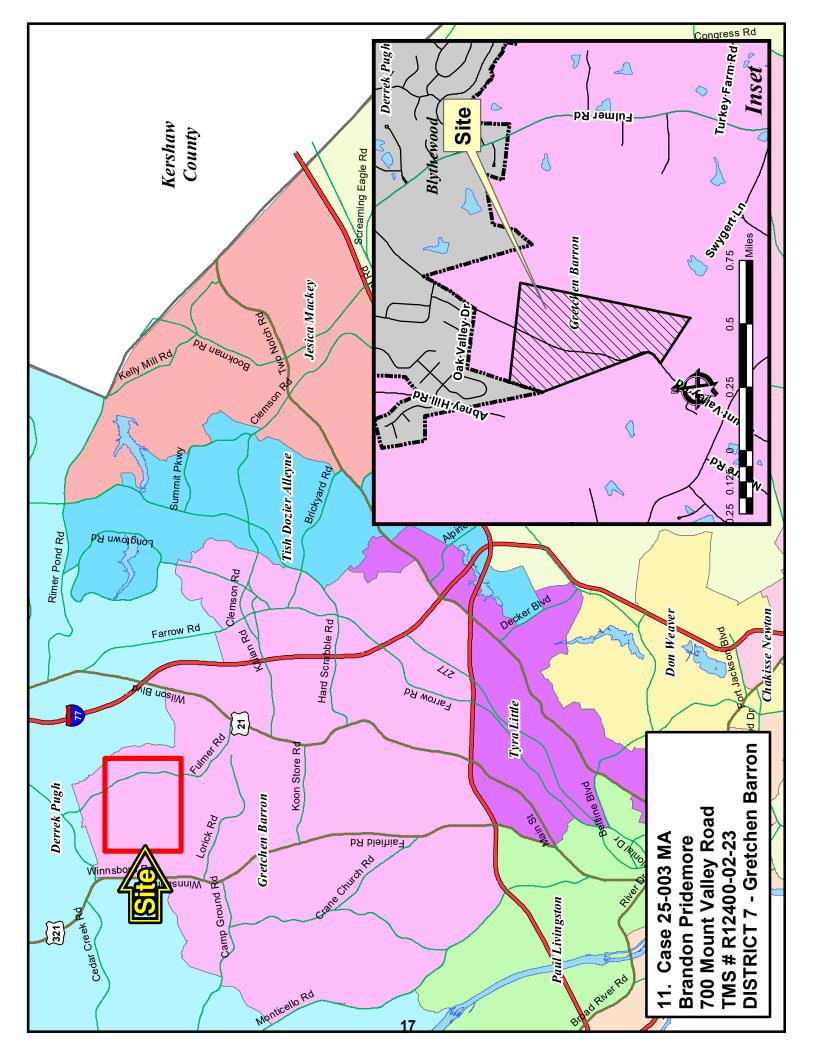

#### Map Amendment Staff Report

PC MEETING DATE: February 3, 2025

RC PROJECT: 25-003 MA

APPLICANT: Brandon Pridemore

LOCATION: 700 Mount Valley Road

TAX MAP NUMBER: R12400-02-23 ACREAGE: 111.41 acres

EXISTING ZONING: AG PROPOSED ZONING: R3

#### **Zoning History**

The original zoning as adopted September 7, 1977 was Rural District (RU). With the adoption of the 2021 Land Development Code the Rural District (RU) was designated Agricultural District (AG).

| Direction | Existing Zoning | Use                                             |
|-----------|-----------------|-------------------------------------------------|
| North:    | HM              | Residence                                       |
| South:    | HM/HM/HM        | Undeveloped/ Residence/ Residential Subdivision |
| East:     | HM              | Residence                                       |
| West:     | HM/ RT/ HM      | Undeveloped/ Residence / Residence              |

#### Parcel/Area Characteristics

The site has access thru a named drive (Mount Valley Road). This section of Mount Valley Road is a name drive for E-911 purposes without sidewalks and streetlights. The subject parcel is undeveloped. The general area is comprised of large, undeveloped parcels, residentially developed parcels, and single-family residential subdivision to the south east.