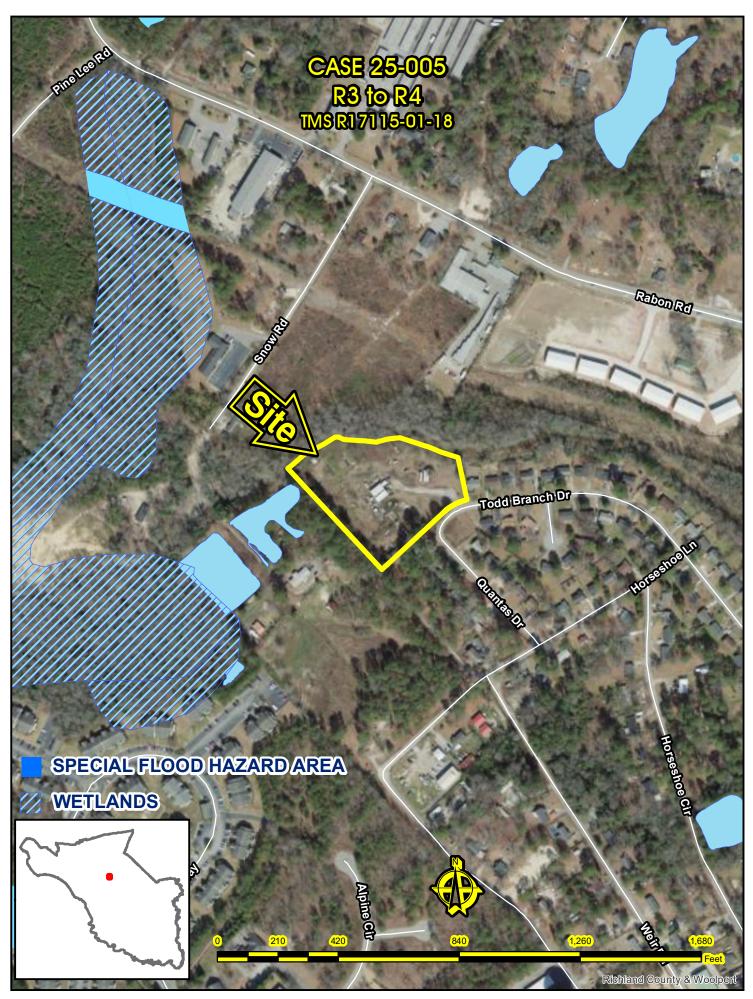

#### Map Amendment Staff Report

PC MEETING DATE: February 3, 2025

RC PROJECT: 25-003 MA

APPLICANT: Brandon Pridemore

LOCATION: 700 Mount Valley Road

TAX MAP NUMBER: R12400-02-23 ACREAGE: 111.41 acres

EXISTING ZONING: AG PROPOSED ZONING: R3

| Direction | Existing Zoning | Use                                             |
|-----------|-----------------|-------------------------------------------------|
| North:    | HM              | Residence                                       |
| South:    | HM/HM/HM        | Undeveloped/ Residence/ Residential Subdivision |
| East:     | HM              | Residence                                       |
| West:     | HM/ RT/ HM      | Undeveloped/ Residence / Residence              |

#### Parcel/Area Characteristics

The site has access thru a named drive (Mount Valley Road). This section of Mount Valley Road is a name drive for E-911 purposes without sidewalks and streetlights. The subject parcel is undeveloped. The general area is comprised of large, undeveloped parcels, residentially developed parcels, and single-family residential subdivision to the south east.