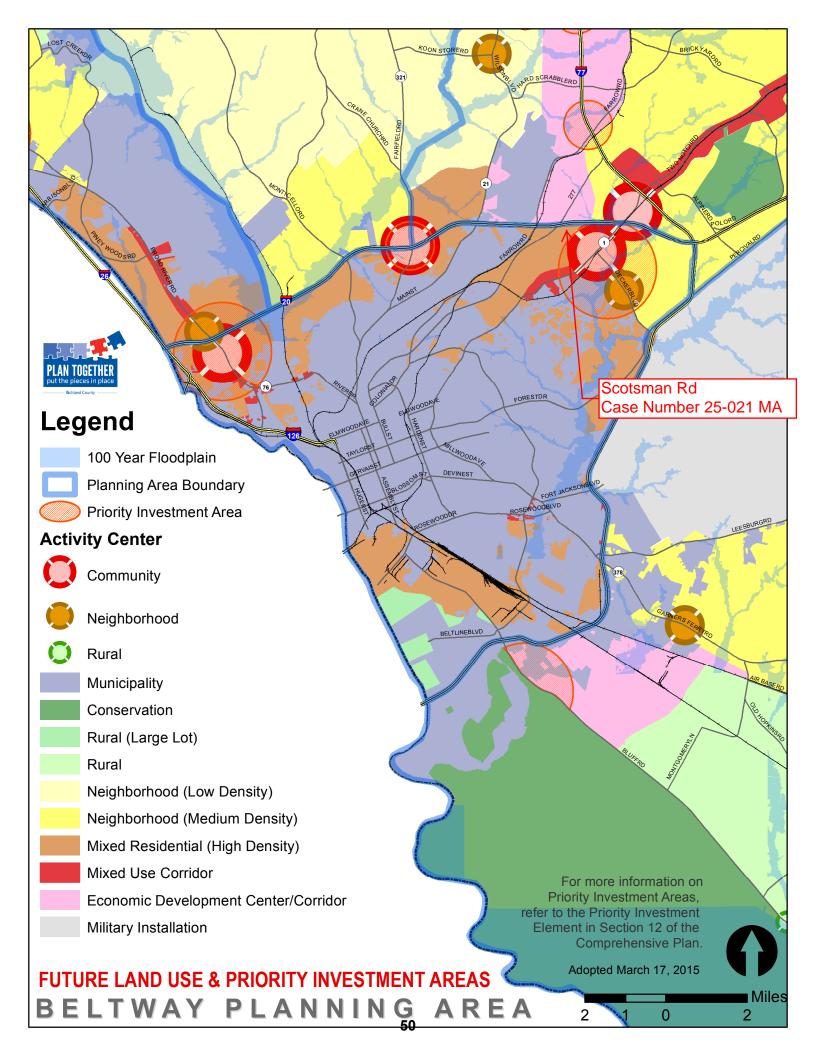

Paz Asraf Rozenblit

INS to R5 (.54 acres)

E/S Scotsman Drive

TMS# R17010-05-15

Planning Commission: Approval (8-0) Comprehensive Plan: Compliant

Page 44

**6.** Case # 25-022 MA

District 10