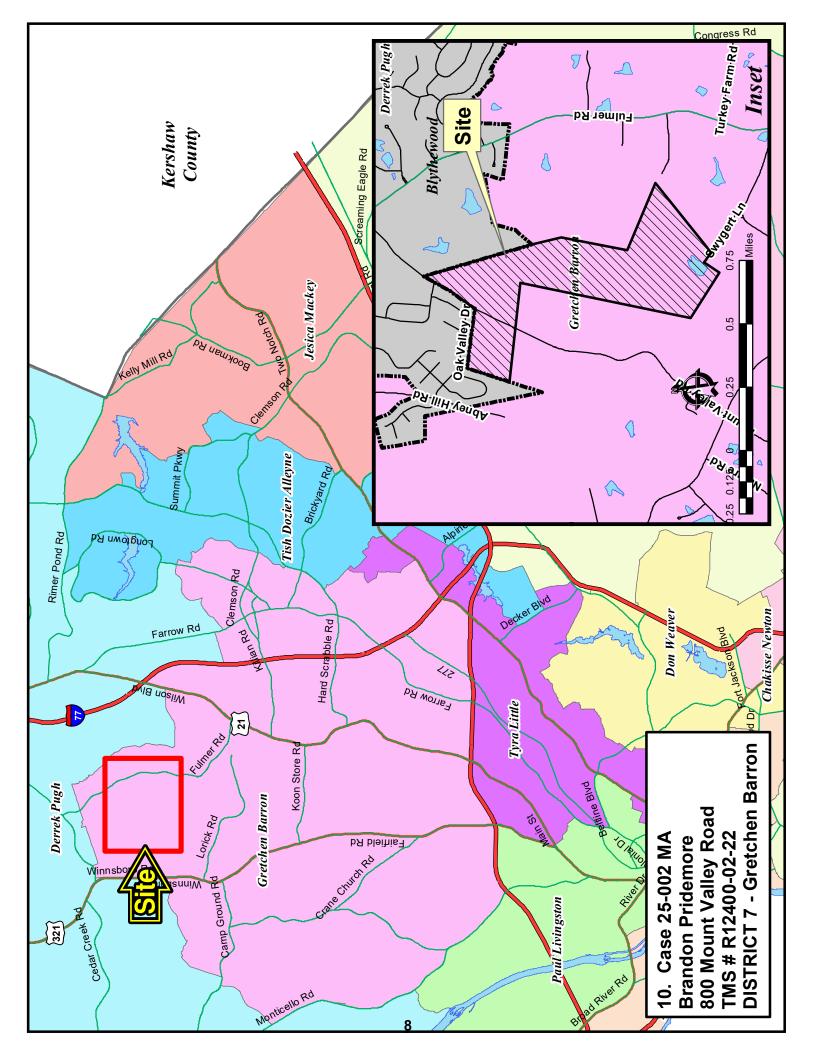

#### Map Amendment Staff Report

PC MEETING DATE: February 3, 2025

RC PROJECT: 25-002 MA

APPLICANT: Brandon Pridemore

LOCATION: 800 Mount Valley Road

TAX MAP NUMBER: R12400-02-22 ACREAGE: 198.84 acres

EXISTING ZONING: AG PROPOSED ZONING: R3

| Direction | Existing Zoning  | Use                                          |
|-----------|------------------|----------------------------------------------|
| North:    | R-12/ R-12/ R-12 | Residential Subdivision (Town of Blythewood) |
| South:    | AG               | Undeveloped                                  |
| East:     | RU/ AG           | Undeveloped/ Residence                       |
| West:     | R-12/ AG         | Residential Subdivision /Undeveloped         |

#### Parcel/Area Characteristics

The site has access thru a named drive (Mount Valley Road). This section of Mount Valley Road is a name drive for E-911 purposes without sidewalks and streetlights. The subject parcel is undeveloped. The general area is comprised of large, undeveloped parcels, residentially developed parcels, and single-family residential subdivision to the south east.