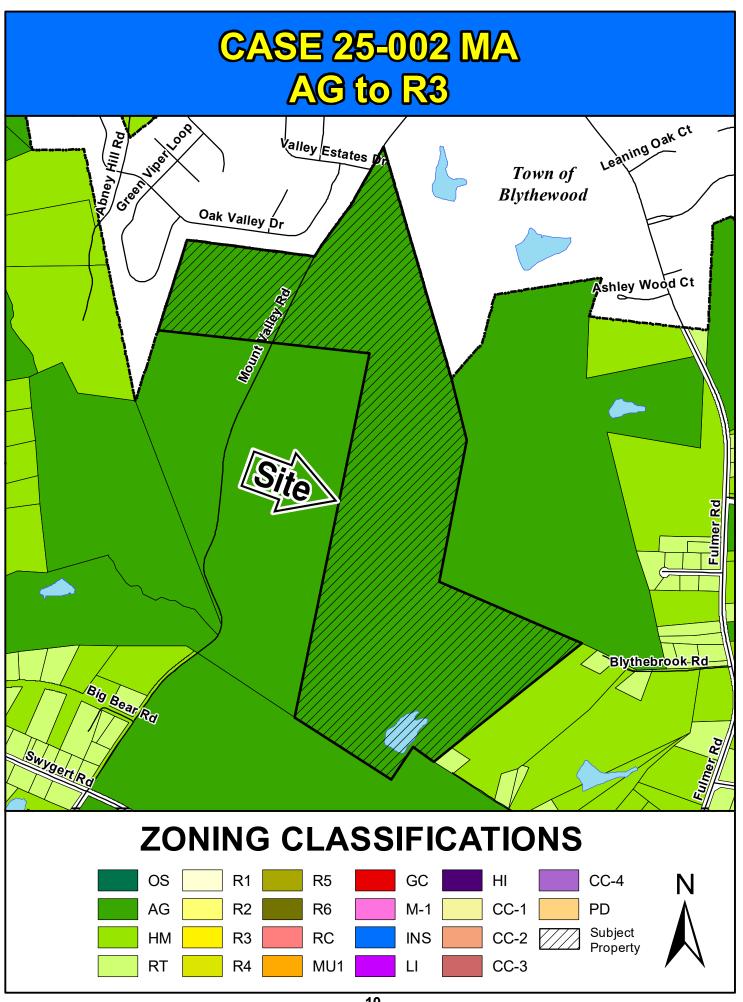

#### Map Amendment Staff Report

PC MEETING DATE: February 3, 2025

RC PROJECT: 25-002 MA

APPLICANT: Brandon Pridemore

LOCATION: 800 Mount Valley Road

TAX MAP NUMBER: R12400-02-22 ACREAGE: 198.84 acres

EXISTING ZONING: AG PROPOSED ZONING: R3

#### **Zoning History**

The original zoning as adopted September 7, 1977 was Rural District (RU). With the adoption of the 2021 Land Development Code the Rural District (RU) was designated Agricultural District (AG).

| Direction | Existing Zoning  | Use                                          |
|-----------|------------------|----------------------------------------------|
| North:    | R-12/ R-12/ R-12 | Residential Subdivision (Town of Blythewood) |
| South:    | AG               | Undeveloped                                  |
| East:     | RU/ AG           | Undeveloped/ Residence                       |
| West:     | R-12/ AG         | Residential Subdivision /Undeveloped         |

#### Parcel/Area Characteristics

The site has access thru a named drive (Mount Valley Road). This section of Mount Valley Road is a name drive for E-911 purposes without sidewalks and streetlights. The subject parcel is undeveloped. The general area is comprised of large, undeveloped parcels, residentially developed parcels, and single-family residential subdivision to the south east.