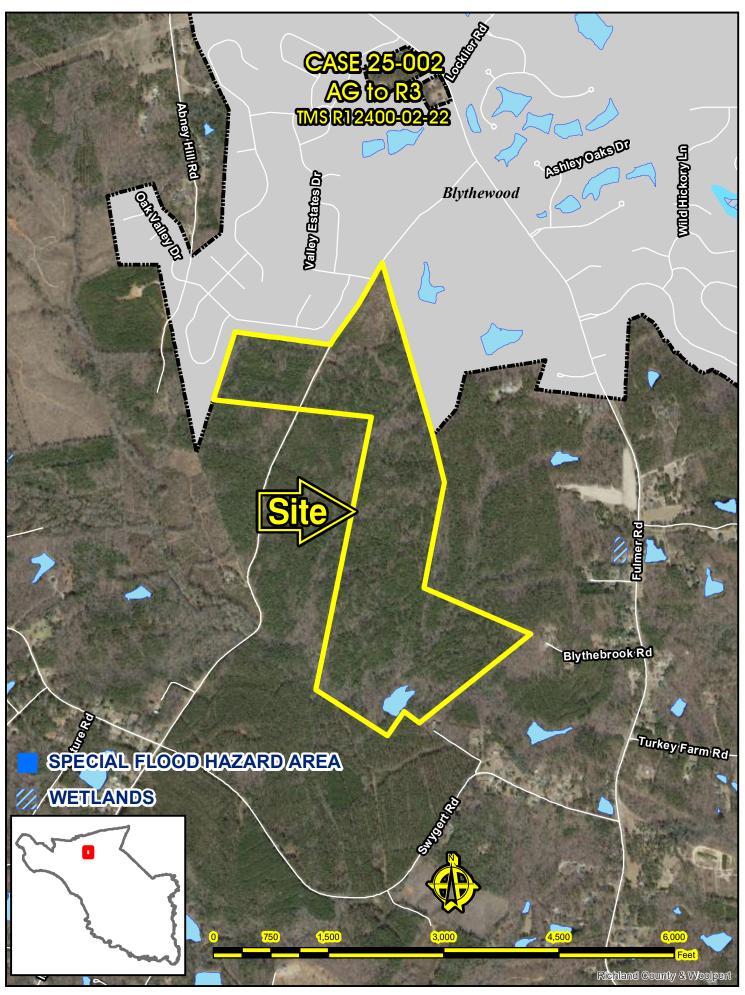

#### Map Amendment Staff Report

PC MEETING DATE: February 3, 2025

RC PROJECT: 25-002 MA

APPLICANT: Brandon Pridemore

LOCATION: 800 Mount Valley Road

TAX MAP NUMBER: R12400-02-22 ACREAGE: 198.84 acres

EXISTING ZONING: AG PROPOSED ZONING: R3

#### Parcel/Area Characteristics

The site has access thru a named drive (Mount Valley Road). This section of Mount Valley Road is a name drive for E-911 purposes without sidewalks and streetlights. The subject parcel is undeveloped. The general area is comprised of large, undeveloped parcels, residentially developed parcels, and single-family residential subdivision to the south east.

#### **Public Services**

The Cedar Creek fire station (station number 15) is located on Winnsboro Road, approximately 1.26 miles west of the subject parcel. The Westwood High School is located approximately 2 miles east of the subject parcel on Turkey Farm Road. Records indicate that the parcel is near the City of Columbia's water service area. The parcel is within the Richland County Sewer service area.