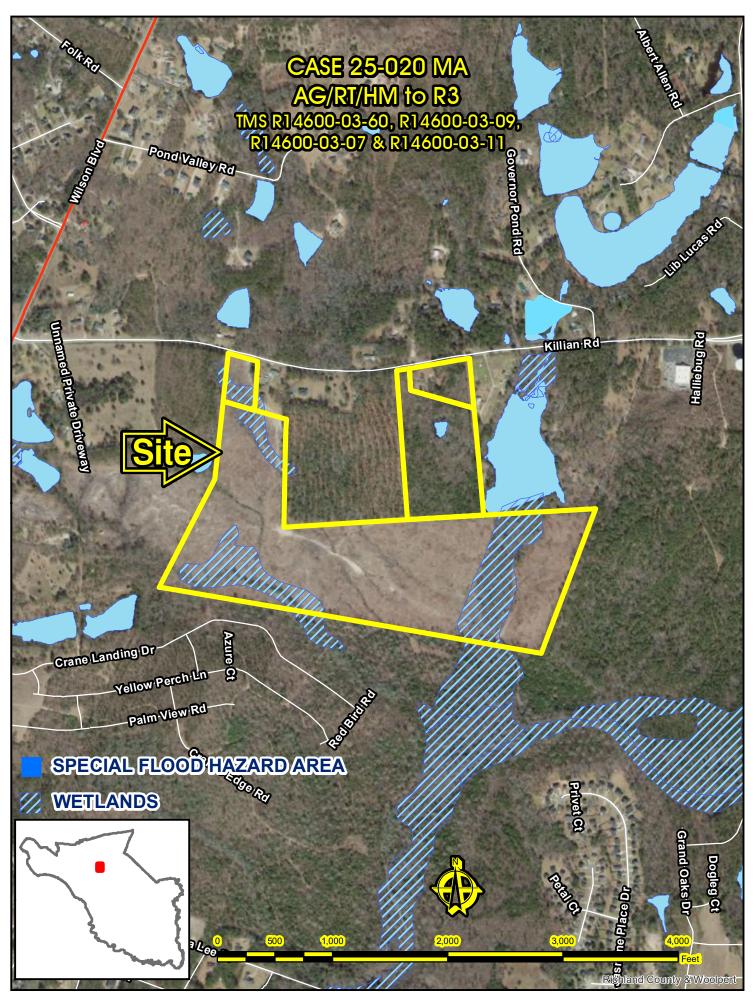

Planning Commission: Approval (7-0) Comprehensive Plan: Non-Compliant Page 23

TMS: R17115-01-18

**4.** Case # 25-020 MA

District 7

The Honorable Gretchen Barron

Ryan Homes

HM to R3 (105.88 acres)

S/S Killian Road and 180 Killian Road

TMS# R14600-03-60, 14600-03-09, 14600-03-07 and

14600-03-11

Planning Commission: Disapproval (7-0) Comprehensive Plan: Non-compliant

Page 32

**5.** Case # 25-021 MA

District 3 The Honorable Tyra Little

The Honorable Cheryl D. English