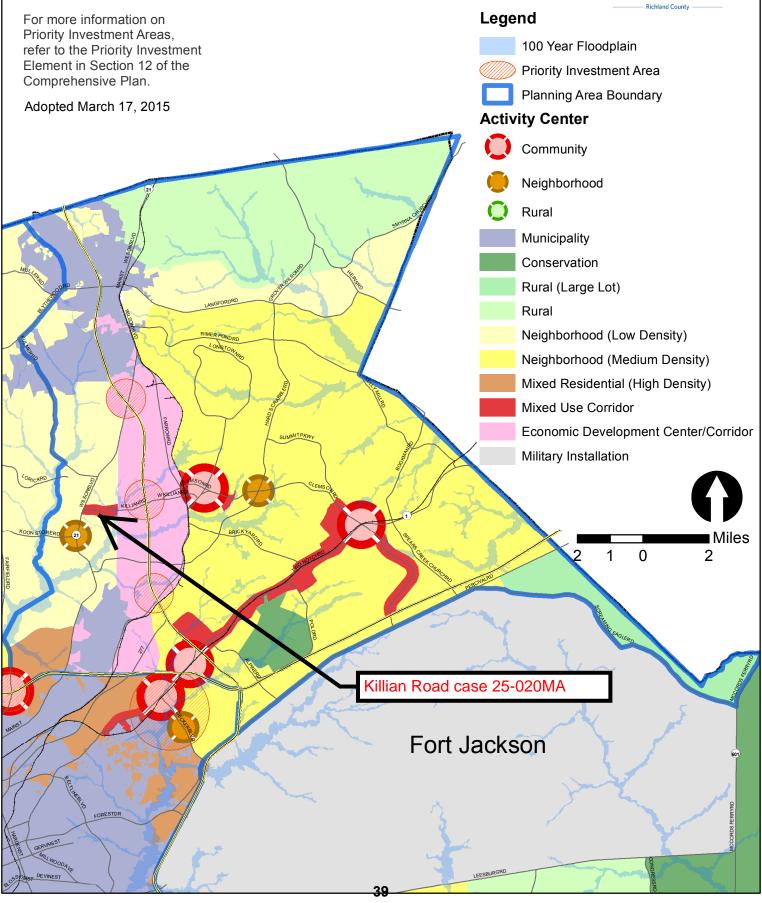

#### 2015 Comprehensive Plan

The 2015 Richland County Comprehensive Plan, "PUTTING THE PIECES IN PLACE", designates this area as both Neighborhood (Low Density)

#### Neighborhood (Low Density)

#### Land Use and Design

Areas where low-density residential is the primary use. These areas serve as a transition between Rural and Neighborhood (Medium-Density) areas, and are opportunities for low-density traditional neighborhood development and open space developments that preserve open spaces and natural features. Commercial development should be located within nearby Neighborhood Activity Centers, and may be considered for location along main road corridors and within a contextually-appropriate distance from the intersection of a primary arterial. Places of worship and parks are appropriate institutional uses, but should be designed to mitigate impacts on surrounding neighborhoods. Industrial development with significant community impacts (i.e., noise, exhaust, odor, heavy truck traffic) is discouraged in these areas.

#### **Desired Development Pattern**

Lower-density, single-family neighborhood developments are preferred. Open space developments that provide increased densities in trade for the protection of open spaces and recreational areas are also encouraged (see Desired Pattern for Rural areas for more information on open space developments). Residential developments that incorporate more open spaces and protection of natural areas through the use of natural stormwater management techniques, such as swales, are encouraged. Homes in neighborhoods can be supported by small-scale neighborhood commercial establishments located at primary arterial intersections, preferably within Neighborhood Commercial Activity Centers.

#### Conclusion

The proposed rezoning is not compliant with the objectives for the Neighborhood (Low Density). This designation encourages low-density traditional neighborhood development and open space developments that preserve open spaces and natural features. The proposed zoning district does not provide for a density that is supportive of this recommendation.