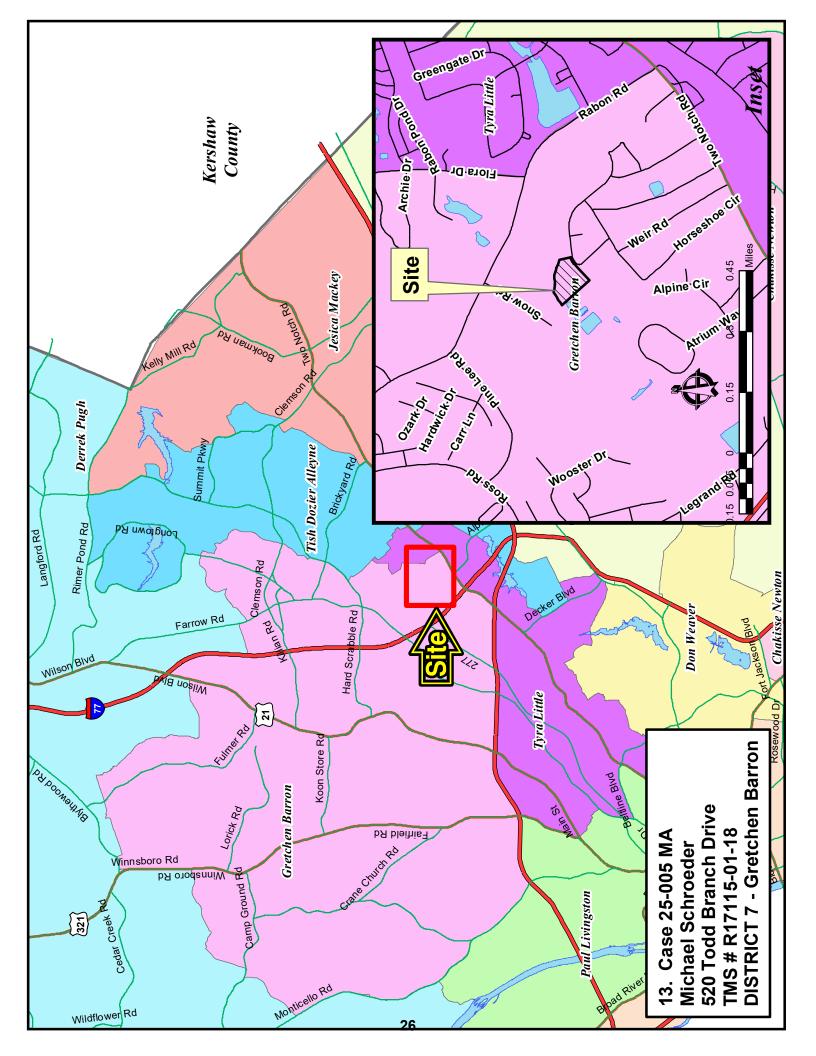

Sales Tax program.

#### Conclusion

The proposed rezoning is inconsistent with the objectives of the Comprehensive Plan. According to the plan, "The primary use within this area is medium density residential neighborhoods designed to provide a mix of residential uses and densities within neighborhoods."

The requested zoning designation does align with the existing zoning districts in the immediate area.

#### **Planning Commission Action**

At their **February 3, 2025** meeting, the Richland County Planning Commission <u>disagreed</u> with the recommendation of the Comprehensive Plan for the following reasons:

• The requested zoning is consistent with zoning of the surrounding area.

The PC recommends the County Council <u>approve</u> the proposed amendment for RC Project # 25-005 MA.







## NORTHEAST PLANNING AREA

## **FUTURE LAND USE & PRIORITY INVESTMENT AREAS**





## Residential Three (R3) District

| Use Classification,                |    |
|------------------------------------|----|
| Category, Type                     | R3 |
| Agricultural                       |    |
| Agriculture and Forestry           |    |
| Community garden                   | SR |
| Residential                        |    |
| Household Living                   |    |
| Dwelling, Single-family detached   | Р  |
| Group home, Family                 | SR |
| Public, Civic and Institutional    |    |
| Community Service                  |    |
| Community recreation center        | SR |
| Library                            | SR |
| Place of worship                   | SE |
| Public recre