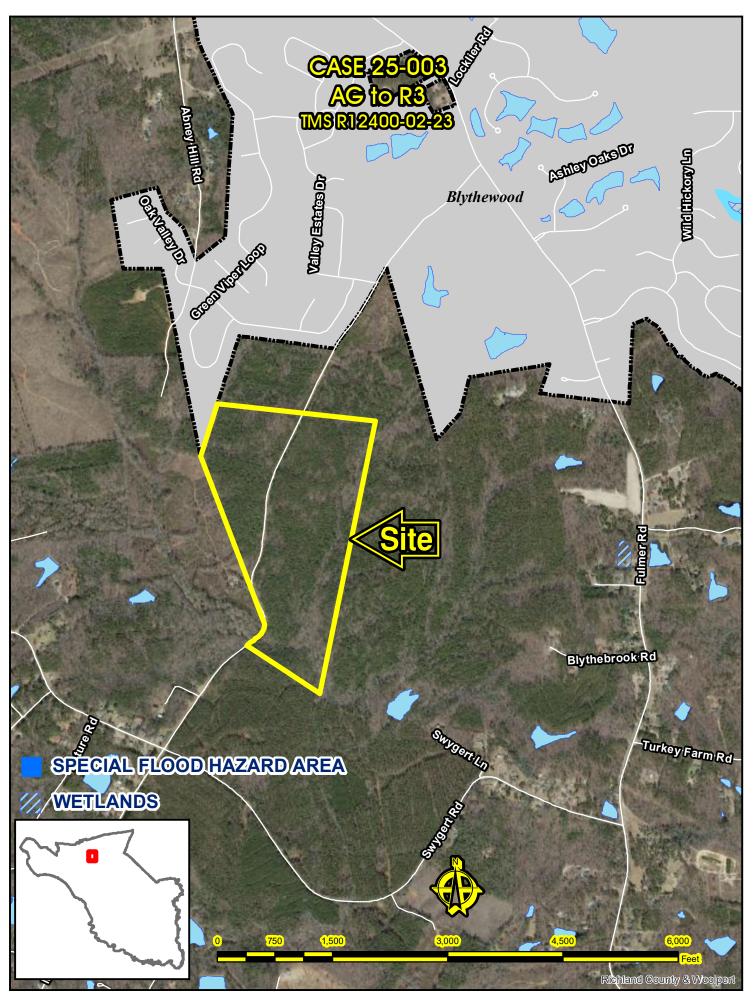

#### Map Amendment Staff Report

PC MEETING DATE: February 3, 2025

RC PROJECT: 25-003 MA

APPLICANT: Brandon Pridemore

LOCATION: 700 Mount Valley Road

TAX MAP NUMBER: R12400-02-23 ACREAGE: 111.41 acres

EXISTING ZONING: AG PROPOSED ZONING: R3

| Direction | Existing Zoning | Use                                             |
|-----------|-----------------|-------------------------------------------------|
| North:    | HM              | Residence                                       |
| South:    | HM/HM/HM        | Undeveloped/ Residence/ Residential Subdivision |
| East:     | HM              | Residence                                       |
| West:     | HM/ RT/ HM      | Undeveloped/ Residence / Residence              |

#### Parcel/Area Characteristics

The site has access thru a named drive (Mount Valley Road). This section of Mount Valley Road is a name drive for E-911 purposes without sidewalks and streetlights. The subject parcel is undeveloped. The general area is comprised of large, undeveloped parcels, residentially developed parcels, and single-family residential subdivision to the south east.

#### **Public Services**

The Blythewood fire station (station number 26) is located on Main Street, approximately 1.36 miles west of the subject parcel. The Langford Road Elementary School is located .5 miles south of the subject parcel on Langford Road. Records indicate that the parcel is near the City of Columbia's water service area. The parcel is within the South Carolina water Utilities service area.