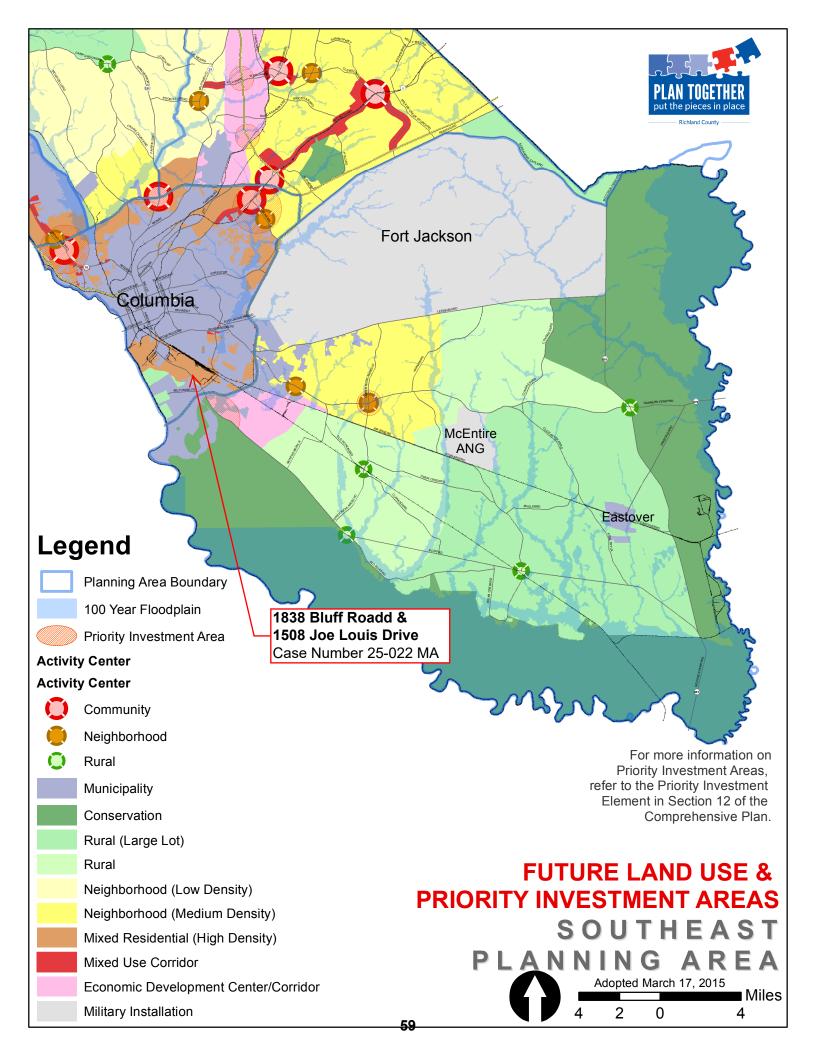

Josh Williamson

GC to MU3 (8.16 acres)

1838 Bluff Rd,1508 Joe Louis Dr & 1822 Bluff Rd TMS# R11115-05-05, R11116-04-18 & R11116-04-19

Planning Commission: Disapproval (8-0) Comprehensive Plan: Non-complaint

Page 53