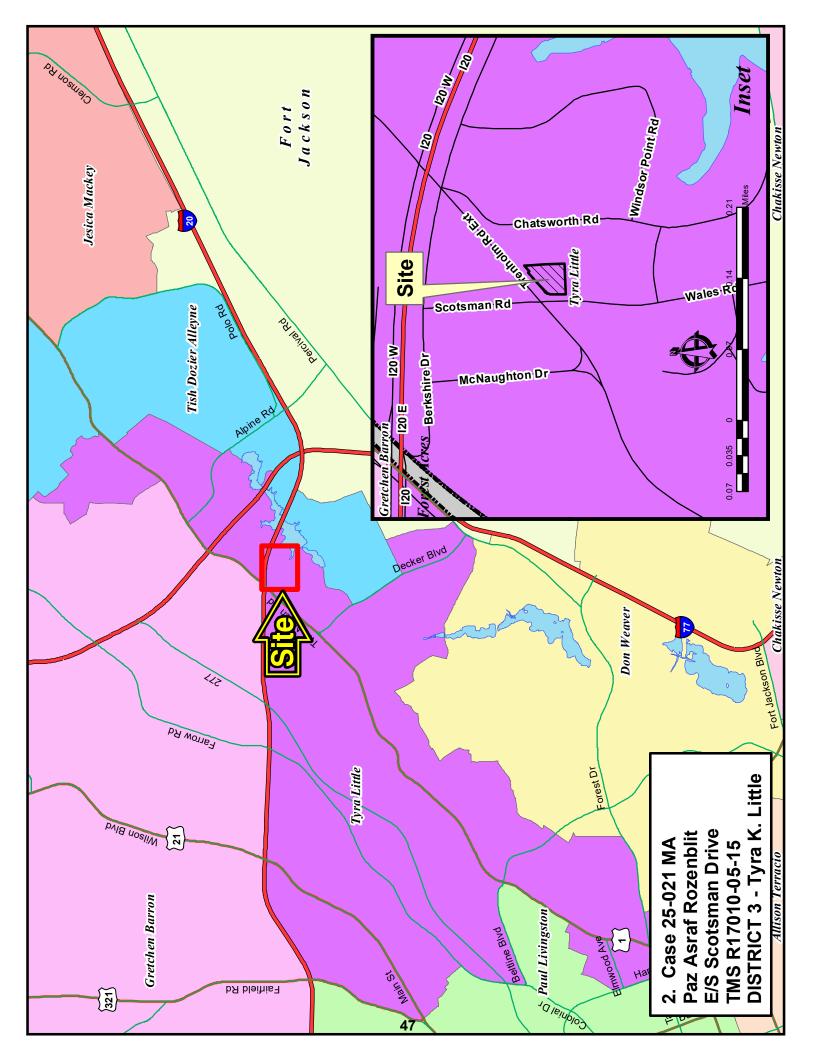

Paz Asraf Rozenblit

INS to R5 (.54 acres)

E/S Scotsman Drive

TMS# R17010-05-15

Planning Commission: Approval (8-0) Comprehensive Plan: Compliant

Page 44

**6.** Case # 25-022 MA

District 10