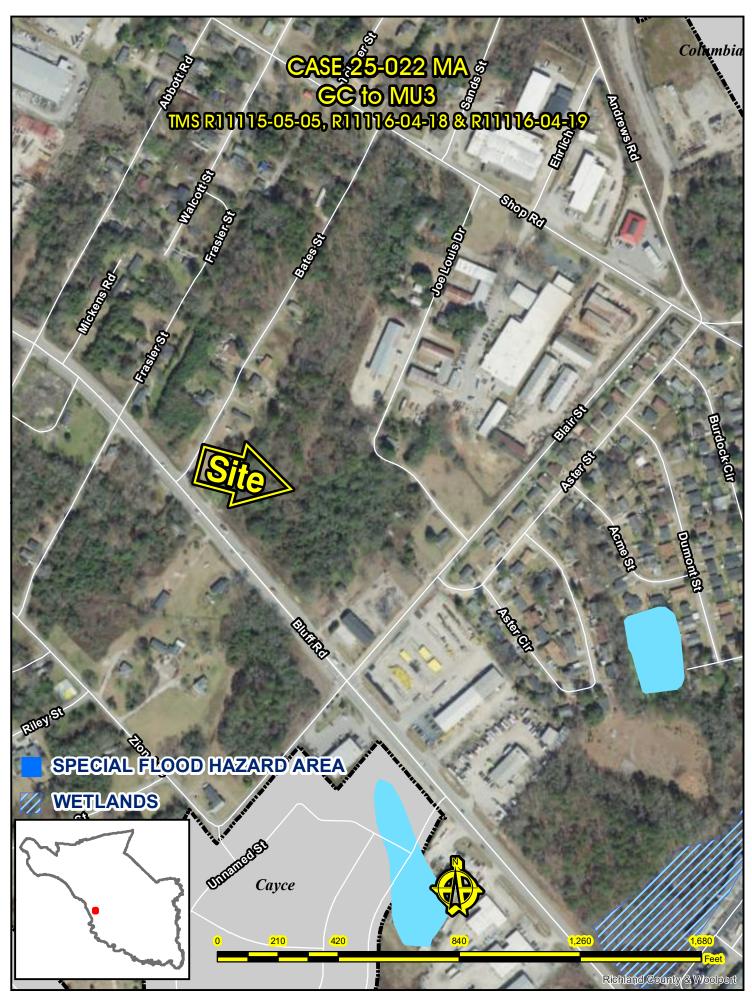

Josh Williamson

GC to MU3 (8.16 acres)

1838 Bluff Rd,1508 Joe Louis Dr & 1822 Bluff Rd TMS# R11115-05-05, R11116-04-18 & R11116-04-19

Planning Commission: Disapproval (8-0) Comprehensive Plan: Non-complaint

Page 53