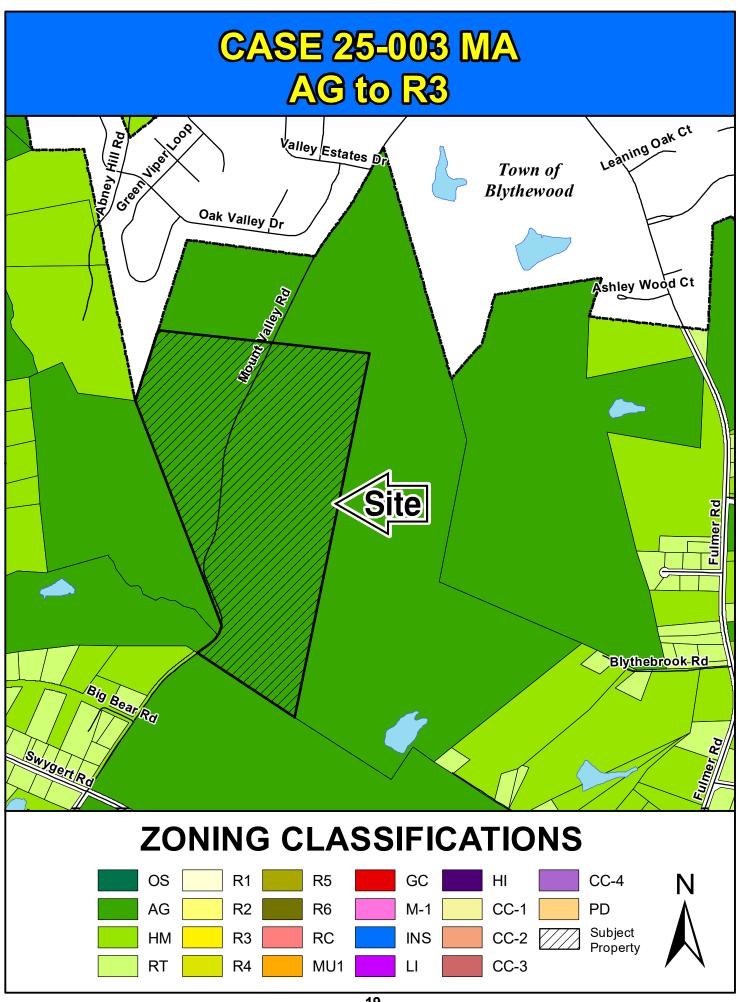

#### Map Amendment Staff Report

PC MEETING DATE: February 3, 2025

RC PROJECT: 25-003 MA

APPLICANT: Brandon Pridemore

LOCATION: 700 Mount Valley Road

TAX MAP NUMBER: R12400-02-23 ACREAGE: 111.41 acres

EXISTING ZONING: AG PROPOSED ZONING: R3

| Direction | Existing Zoning | Use                                             |
|-----------|-----------------|-------------------------------------------------|
| North:    | HM              | Residence                                       |
| South:    | HM/HM/HM        | Undeveloped/ Residence/ Residential Subdivision |
| East:     | HM              | Residence                                       |
| West:     | HM/ RT/ HM      | Undeveloped/ Residence / Residence              |