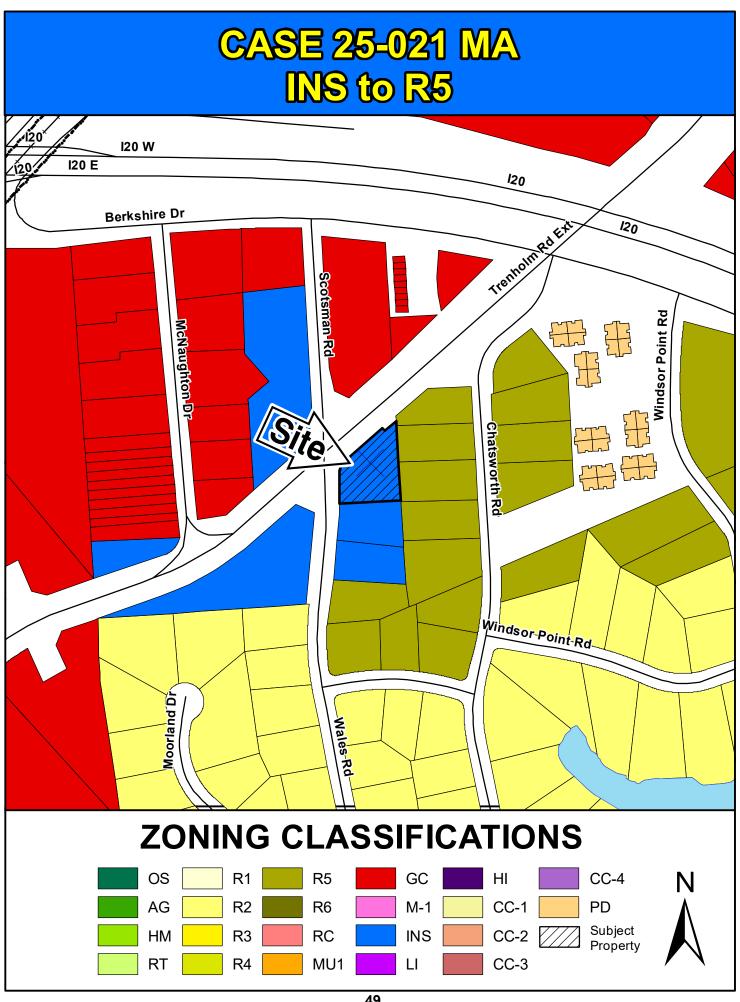

Paz Asraf Rozenblit

INS to R5 (.54 acres)

E/S Scotsman Drive

TMS# R17010-05-15

Planning Commission: Approval (8-0) Comprehensive Plan: Compliant

Page 44

**6.** Case # 25-022 MA

District 10