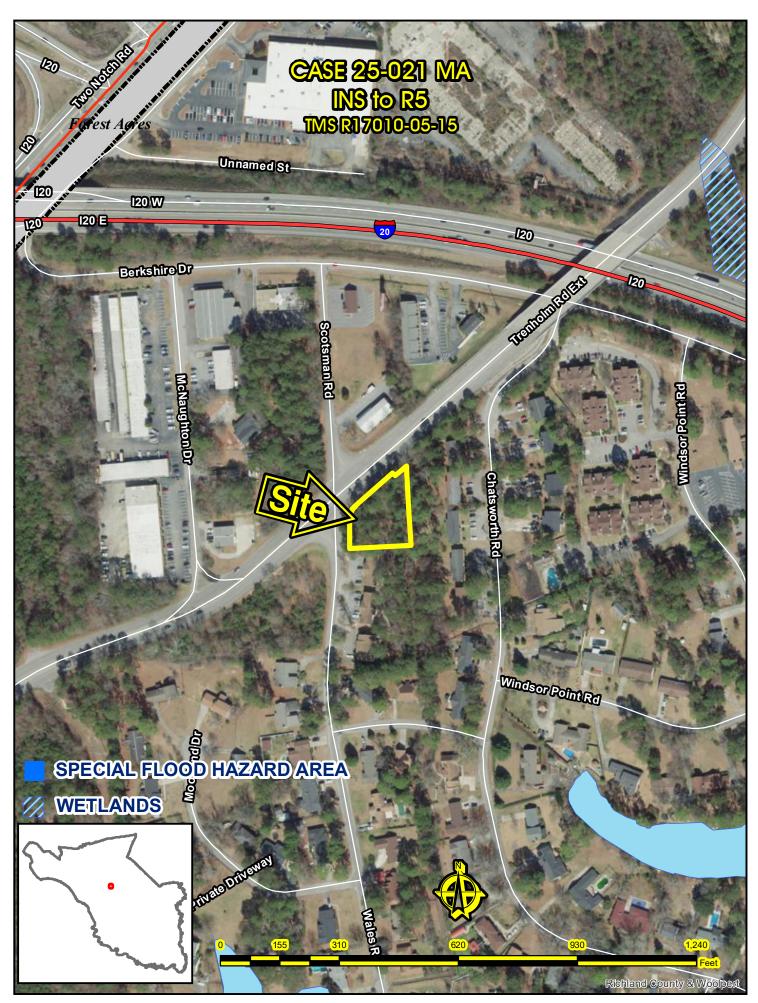

Paz Asraf Rozenblit

INS to R5 (.54 acres)

E/S Scotsman Drive

TMS# R17010-05-15

Planning Commission: Approval (8-0) Comprehensive Plan: Compliant

Page 44

**6.** Case # 25-022 MA

District 10