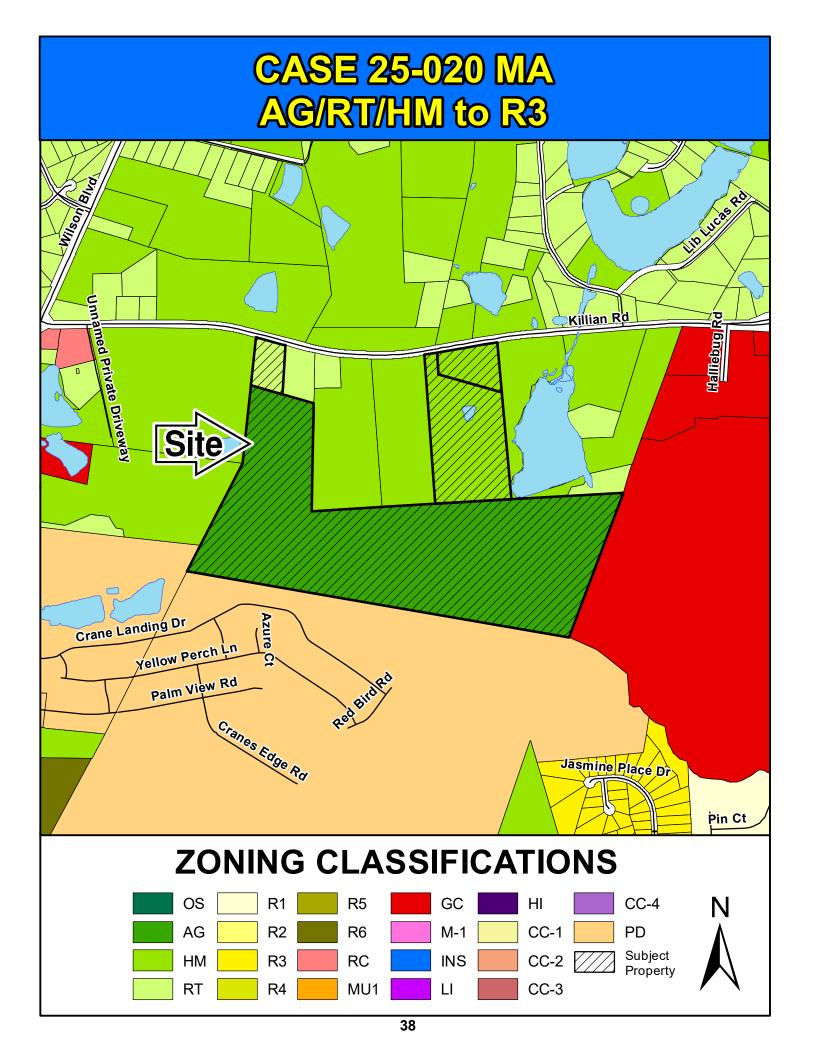

Planning Commission: Approval (7-0) Comprehensive Plan: Non-Compliant Page 23

TMS: R17115-01-18

**4.** Case # 25-020 MA

District 7

The Honorable Gretchen Barron

Ryan Homes

HM to R3 (105.88 acres)

S/S Killian Road and 180 Killian Road

TMS# R14600-03-60, 14600-03-09, 14600-03-07 and

14600-03-11

Planning Commission: Disapproval (7-0) Comprehensive Plan: Non-compliant

Page 32

**5.** Case # 25-021 MA

District 3 The Honorable Tyra Little

The Honorable Cheryl D. English