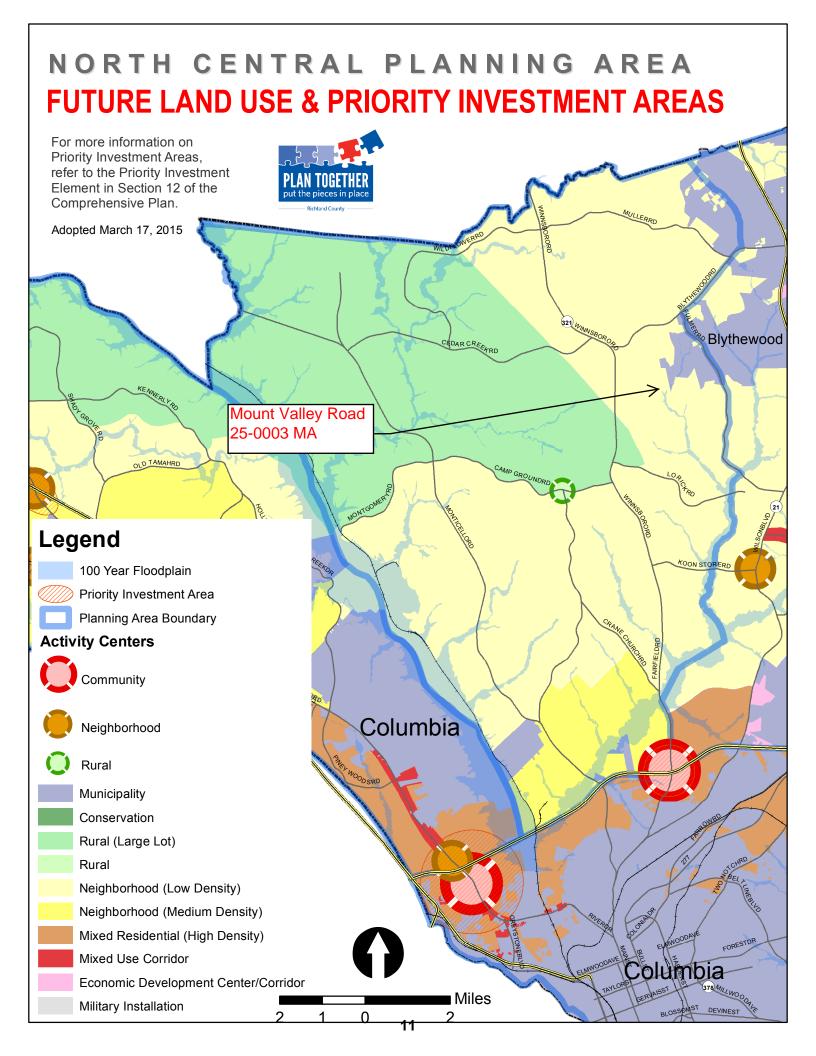

#### 2015 Comprehensive Plan

The 2015 Richland County Comprehensive Plan, "PUTTING THE PIECES IN PLACE", designates this area as both Neighborhood (Low Density)

#### Neighborhood (Low Density)

#### Land Use and Design

Areas where low-density residential is the primary use. These areas serve as a transition between Rural and Neighborhood (Medium-Density) areas, and are opportunities for low-density traditional neighborhood development and open space developments that preserve open spaces and natural features. Commercial development should be located within nearby Neighborhood Activity Centers, and may be considered for location along main road corridors and within a contextually-appropriate distance from the intersection of a primary arterial. Places of worship and parks are appropriate institutional uses, but should be designed to mitigate impacts on surrounding neighborhoods. Industrial development with significant community impacts (i.e., noise, exhaust, odor, heavy truck traffic) is discouraged in these areas.

#### **Desired Development Pattern**

Lower-density, single-family neighborhood developments are preferred. Open space developments that provide increased densities in trade for the protection of open spaces and recreational areas are also encouraged (see Desired Pattern for Rural areas for more information on open space developments). Residential developments that incorporate more open spaces and protection of natural areas through the use of natural stormwater management techniques, such as swales, are encouraged. Homes in neighborhoods can be supported by small-scale neighborhood commercial establishments located at primary arterial intersections, preferably within Neighborhood Commercial Activity Centers.