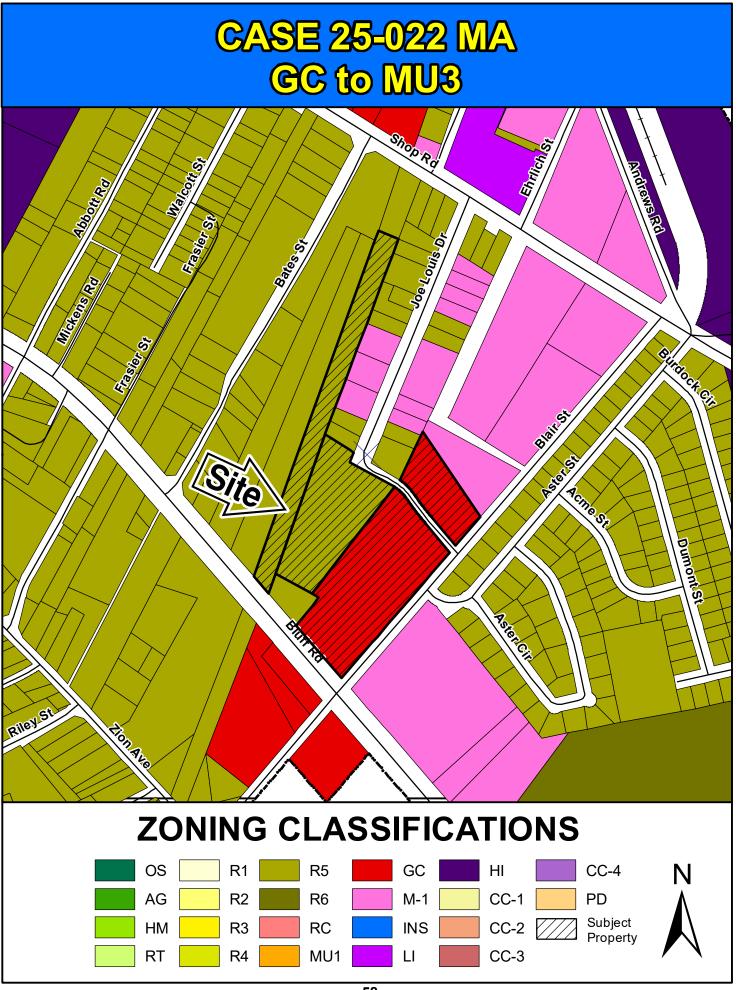

Josh Williamson

GC to MU3 (8.16 acres)

1838 Bluff Rd,1508 Joe Louis Dr & 1822 Bluff Rd TMS# R11115-05-05, R11116-04-18 & R11116-04-19

Planning Commission: Disapproval (8-0) Comprehensive Plan: Non-complaint

Page 53