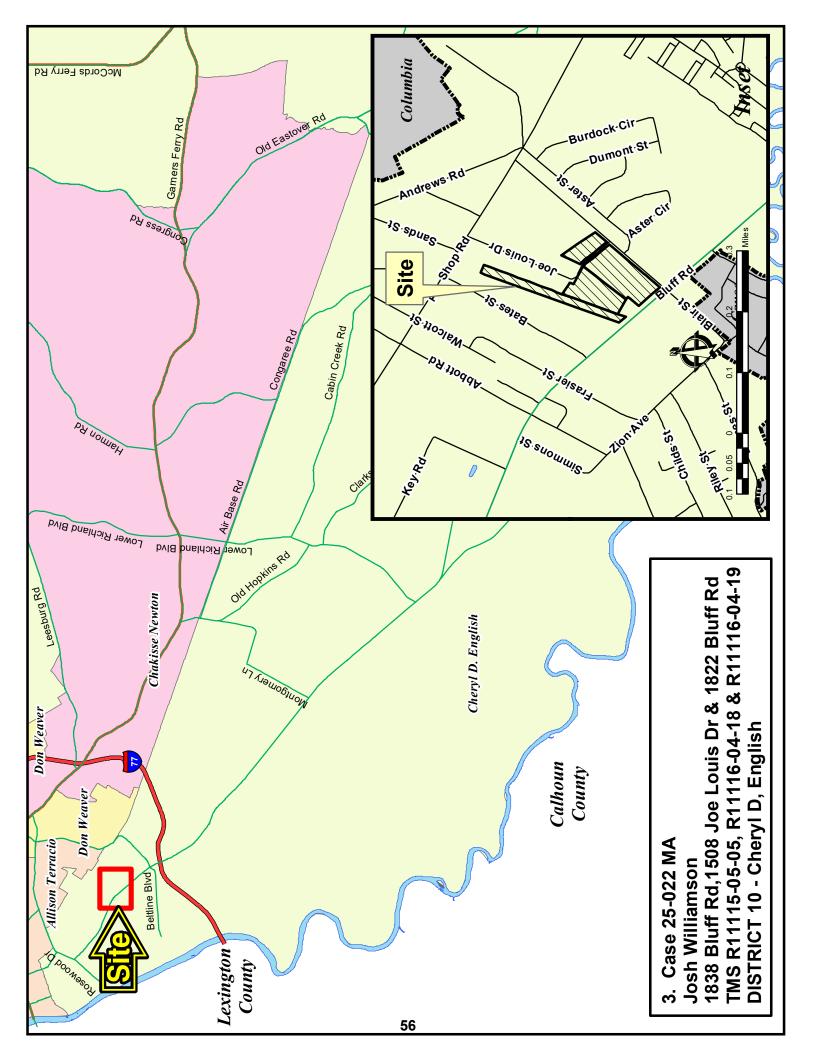

Josh Williamson

GC to MU3 (8.16 acres)

1838 Bluff Rd,1508 Joe Louis Dr & 1822 Bluff Rd TMS# R11115-05-05, R11116-04-18 & R11116-04-19

Planning Commission: Disapproval (8-0) Comprehensive Plan: Non-complaint

Page 53