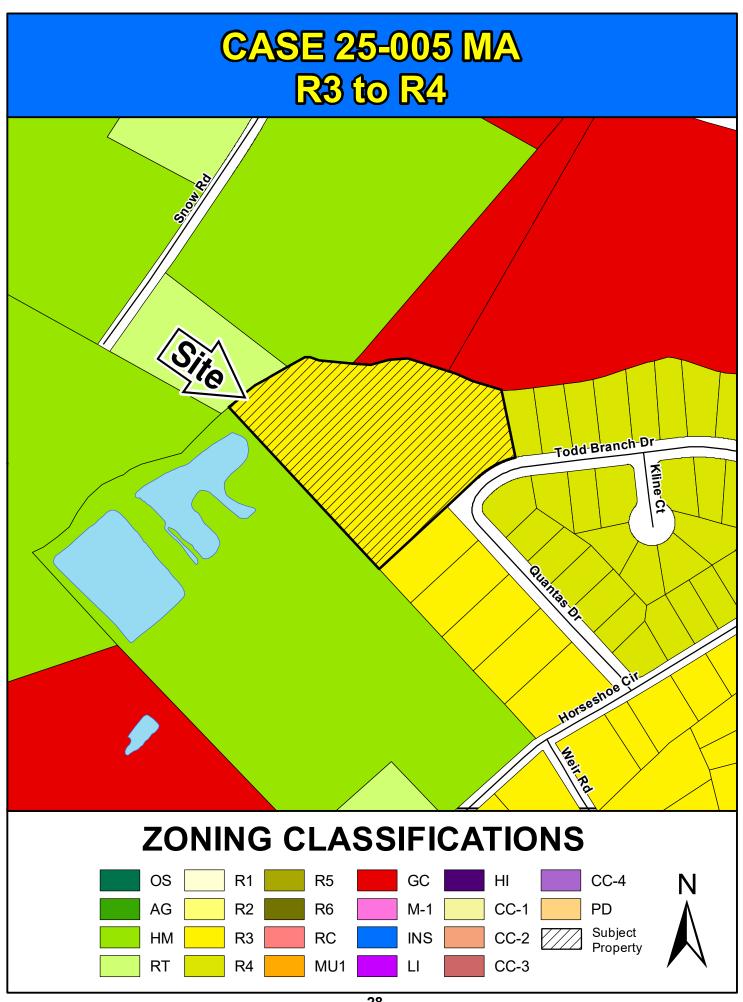

| Direction | Existing Zoning | Use                                             |
|-----------|-----------------|-------------------------------------------------|
| North:    | HM              | Residence                                       |
| South:    | HM/HM/HM        | Undeveloped/ Residence/ Residential Subdivision |
| East:     | HM              | Residence                                       |
| West:     | HM/ RT/ HM      | Undeveloped/ Residence / Residence              |