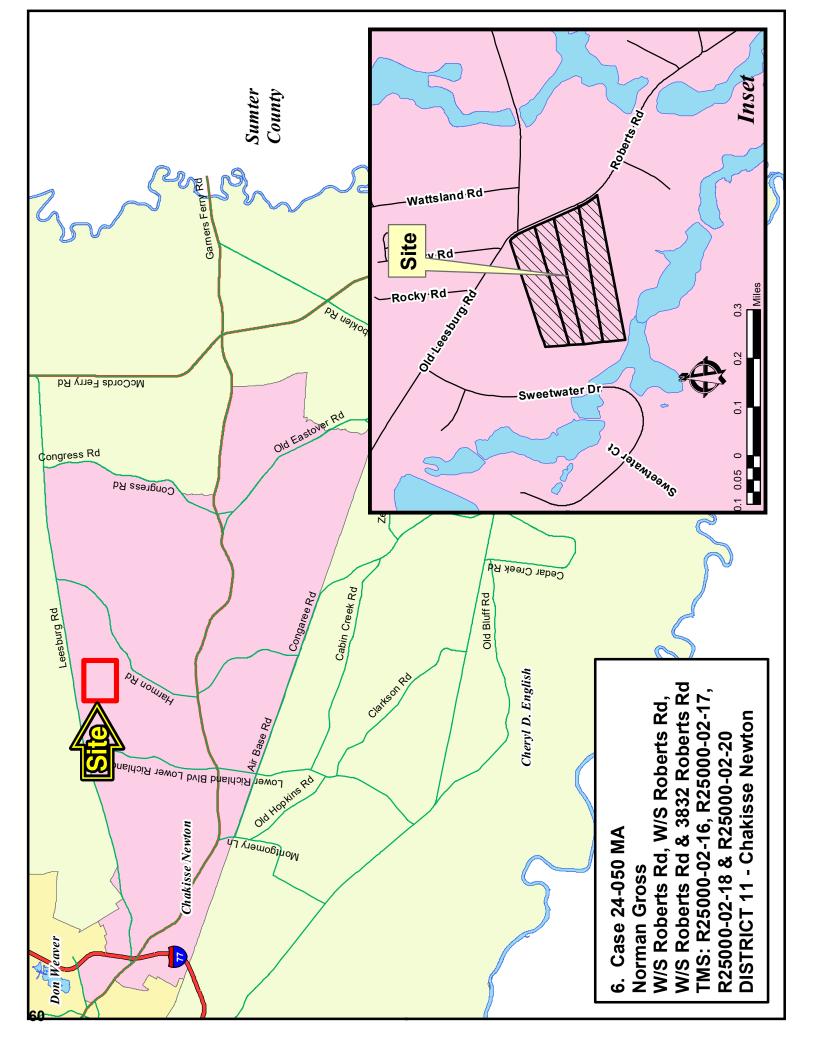

Staff Recommendation: Disapproval

Page 47

**6.** Case # 24-050 MA

Norman Gross

HM to RT (32.11)

W/S Roberts Rd, W/S Roberts Rd, W/S Roberts Rd & 3832 Roberts Rd TMS: R25000-02-16, R25000-02-17, R25000-02-18 & R25000-02-20 Staff Recommendation: Disapproval