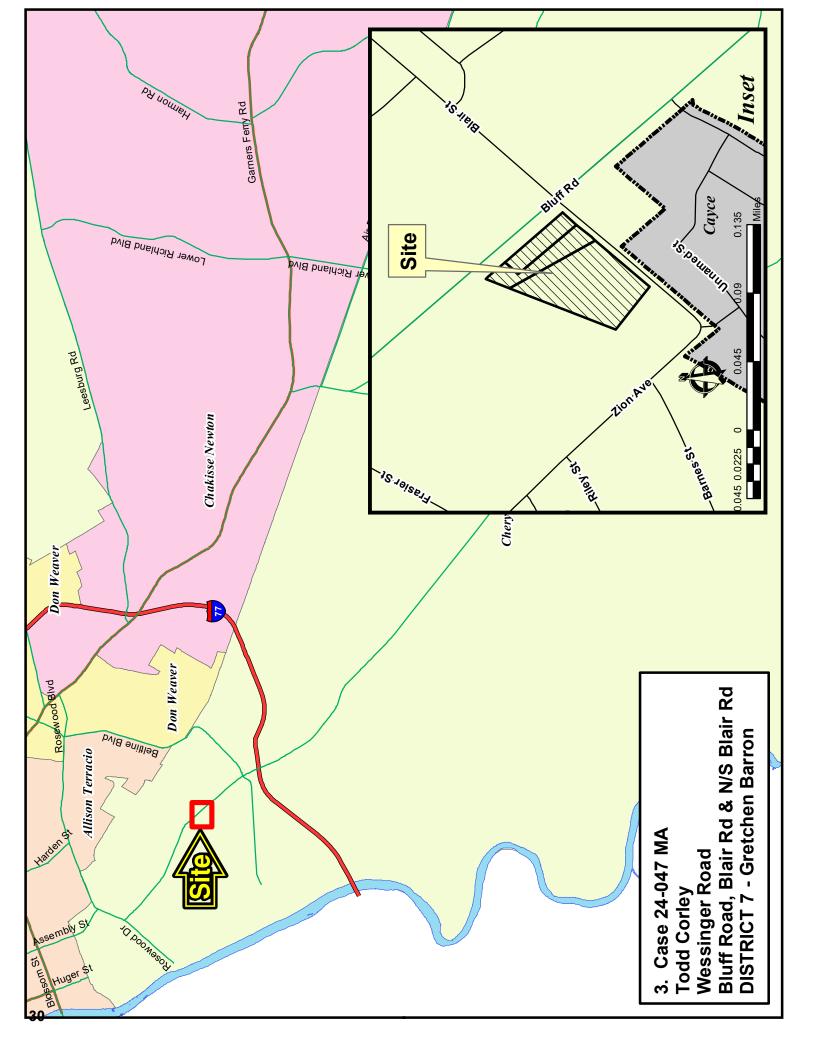

**3.** Case # 24-047 MA

**Todd Corley** 

MU1, MU1 & R5 to GC (2.71 acres) Bluff Road, Blair Rd & N/S Blair Rd

TMS: R11115-04-06,07 & 08

Staff Recommendation: Disapproval

Page 27

**4.** Case # 24-048 MA

Brian W Turbeville RT to LI (2.4 acres)