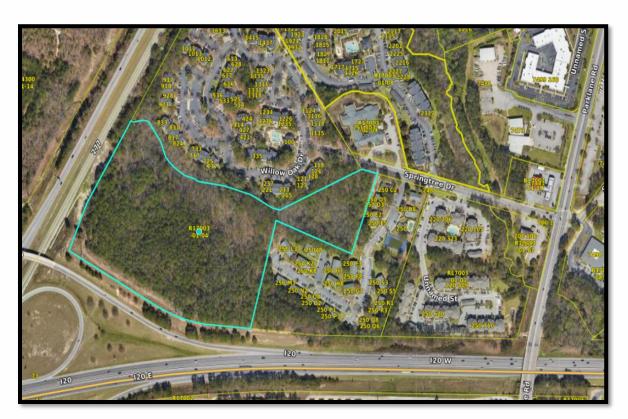

#### PLANNING COMMISSION MEETING December 2, 2024 6:00 pm

Council District: Honorable Gretchen Barron (7)

Development: Proposed Springtree Townhomes

**Tax Map Amendment:** TMS# R17003-01-4

**Applicant:** Keith Utheim, Hussey Gay Bell

**Proposed Use:** Residential

Proposed Street Name (s): Garden Plot, Kemper, Pensdale, Petal Bloom, Pollen Bud, Rose Blossom, Rowell,

Saber, Tarbor

**Staff Recommendation:** Approval

**Detail:** Pursuant to SC Code 6-29-1200 (a), a local planning commission shall, by proper certificate,