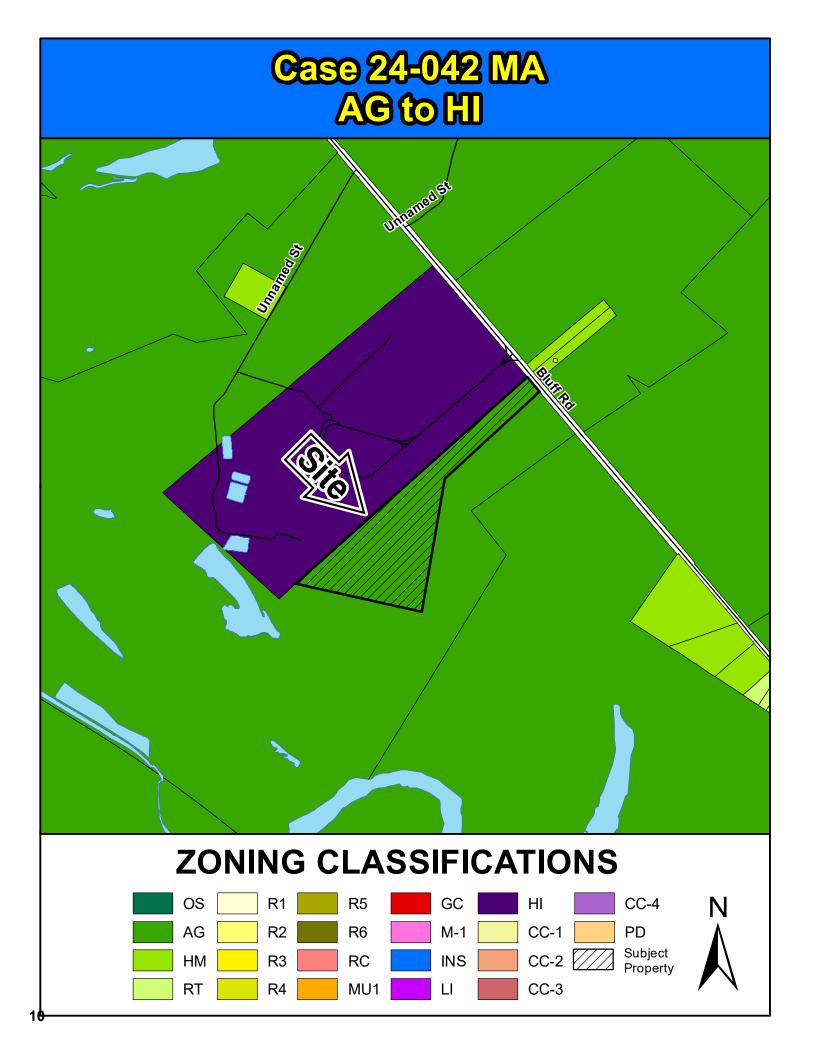

#### c. MAP AMENDMENTS

1. Case # 24-042 MA
Christopher Knight
AG to HI (52.71 acres)
S/S Bluff Road
TMS: R18600-01-01P
Stoff Recommendation: Disage

Staff Recommendation: Disapproval

Page 5

2. Case # 24-046 MA Todd Corley M-1 to HI Wessinger Road TMS # R12000-02-07 & 08 Staff Recommendation: Disapproval Page 15 <u>District 7</u>
The Honorable Gretchen Barron

#### Map Amendment Staff Report

PC MEETING DATE: November 4, 2024

RC PROJECT: 24-042 MA

APPLICANT: Christopher Knight

LOCATION: 5801 Bluff Road

TAX MAP NUMBER: R18600-01-01 (portion of)

ACREAGE: 52.71 acres

EXISTING ZONING: AG PROPOSED ZONING: HI

PC SIGN POSTING: November 18, 2024

#### **Zoning History**

The original zoning as adopted September 7, 1977 was Rural District (RU). With the adoption of the 2005 Land Development Code, the RU District was carried forward. With the adoption of the 2021 Land Development Code the Rural District (RU) was designated Agricultural District (AG).

A portion of the property to the north was rezoned from Rural District (RU) to Heavy Industrial District (HI) under case number 09-013MA.

#### **Zoning District Summary**

The Heavy Industrial District provides lands for intense industrial development that generally involves greater potential for adverse impacts on the environment and surrounding lands, such as dust, fumes, smoke, odor, noise, and vibration, and that may involve large-scale activities requiring extensive movement of vehicles, materials, and goods. Development allowed in this district includes resource extraction, heavy production and processing, outdoor storage, warehouse distribution, major utility facilities, and other similar industrial uses.

| Direction | Existing Zoning | Use          |
|-----------|-----------------|--------------|
| North:    | HI              | Westinghouse |
| South:    | AG              | Agriculture  |
| East:     | AG              | Agriculture  |
| West:     | AG              | Agriculture  |

#### Parcel/Area Characteristics

The subject property is undeveloped with frontage along Bluff Road, a two-lane undivided minor arterial without sidewalks or streetlights along this section. The immediate area is primarily characterized by undeveloped lots and Westinghouse to the north.