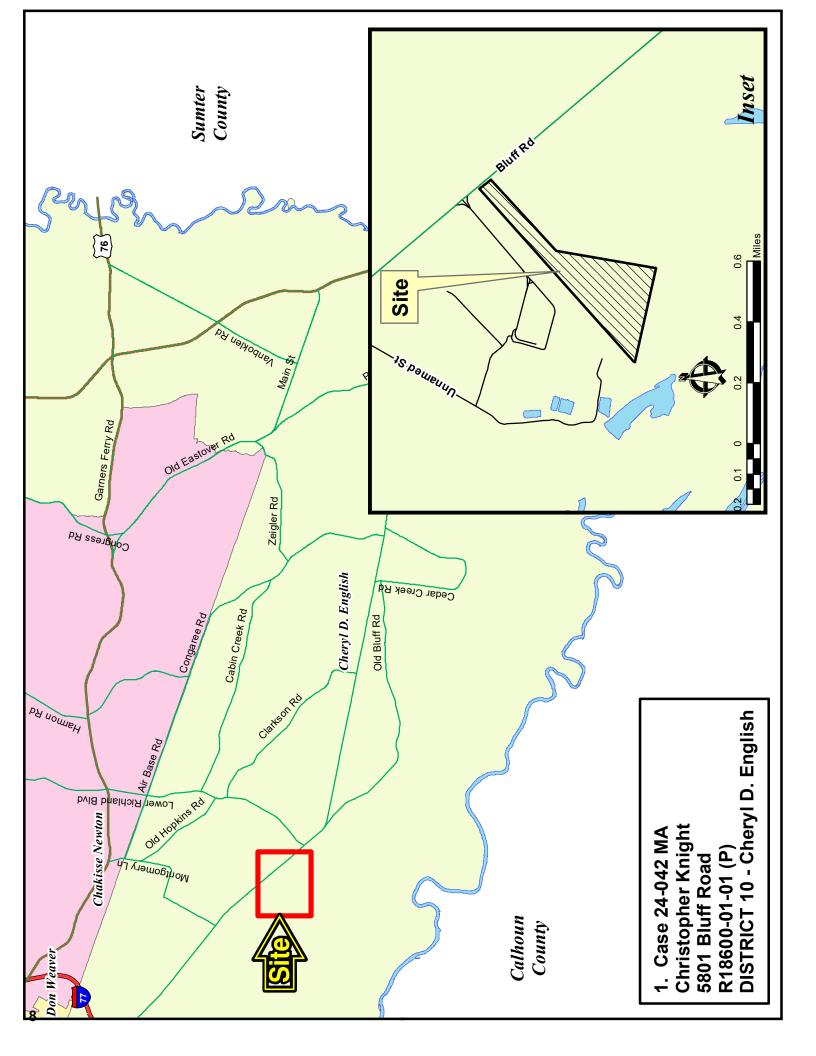

#### c. MAP AMENDMENTS

1. Case # 24-042 MA
Christopher Knight
AG to HI (52.71 acres)
S/S Bluff Road
TMS: R18600-01-01P
Stoff Recommendation: Disage

Staff Recommendation: Disapproval

Page 5

2. Case # 24-046 MA Todd Corley M-1 to HI Wessinger Road TMS # R12000-02-07 & 08 Staff Recommendation: Disapproval Page 15 <u>District 7</u>
The Honorable Gretchen Barron

#### Map Amendment Staff Report

PC MEETING DATE: November 4, 2024

RC PROJECT: 24-042 MA

APPLICANT: Christopher Knight

LOCATION: 5801 Bluff Road

TAX MAP NUMBER: R18600-01-01 (portion of)

ACREAGE: 52.71 acres

EXISTING ZONING: AG PROPOSED ZONING: HI

PC SIGN POSTING: November 18, 2024