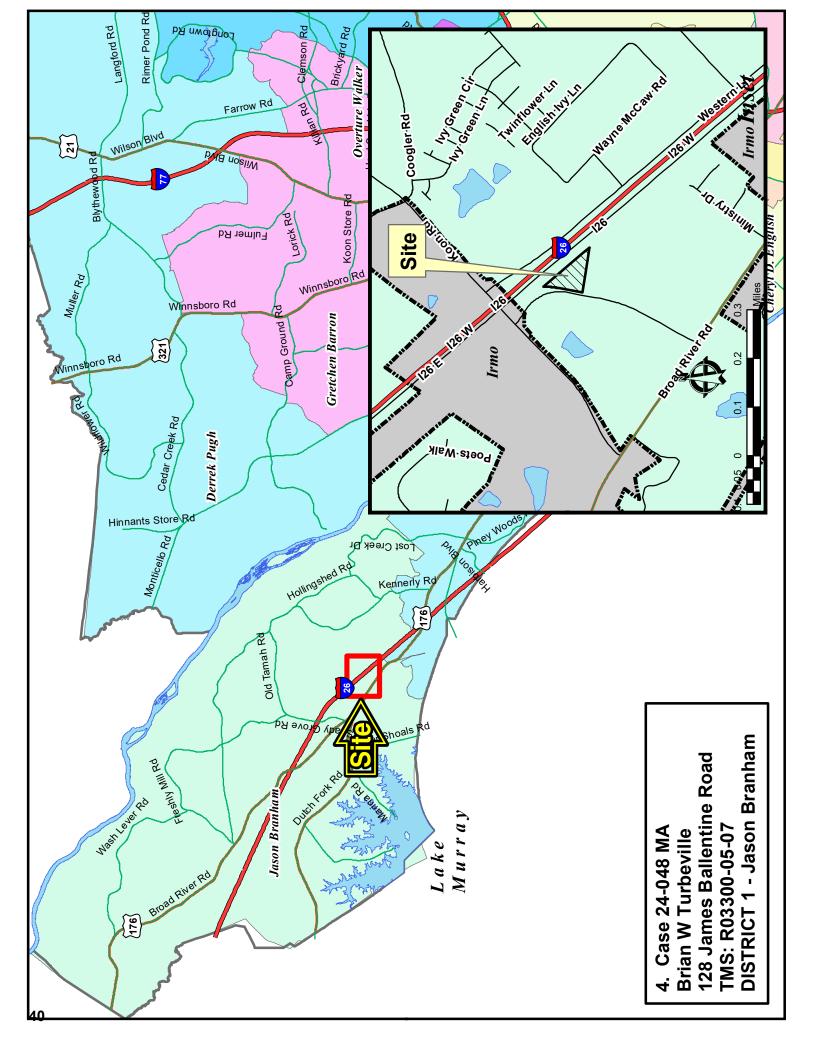

**3.** Case # 24-047 MA

**Todd Corley** 

MU1, MU1 & R5 to GC (2.71 acres) Bluff Road, Blair Rd & N/S Blair Rd

TMS: R11115-04-06,07 & 08

Staff Recommendation: Disapproval

Page 27

**4.** Case # 24-048 MA

Brian W Turbeville RT to LI (2.4 acres)

128 James Ballentine Road

TMS: R03300-05-07

Staff Recommendation: Disapproval

Page 37

**5.** Case # 24-049 MA

Ray Hill

PD to GC (2.18 acres) 317 Shadowood Drive

TMS: R02408-03-16