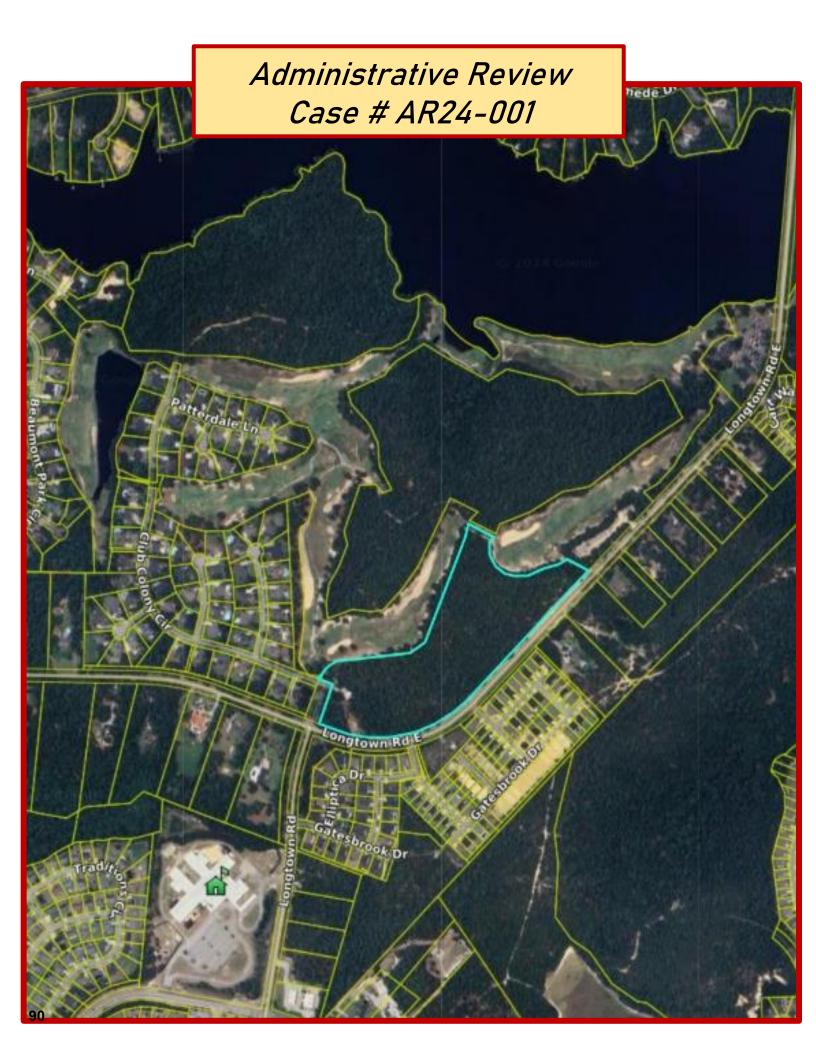

#### d. ADMINSTRATIVE REVIEW

1. Case # AR-24-001

John T. Bakhaus

2004 Longtown Road E

TMS: R20401-01-03

The applicant is appealing the provision of section 26-181(b) (3) b. of the 2005 Richland County Land Development Code which establishes the provisions for the extension of roads and rights-of-way to the boundary of adjoining property.