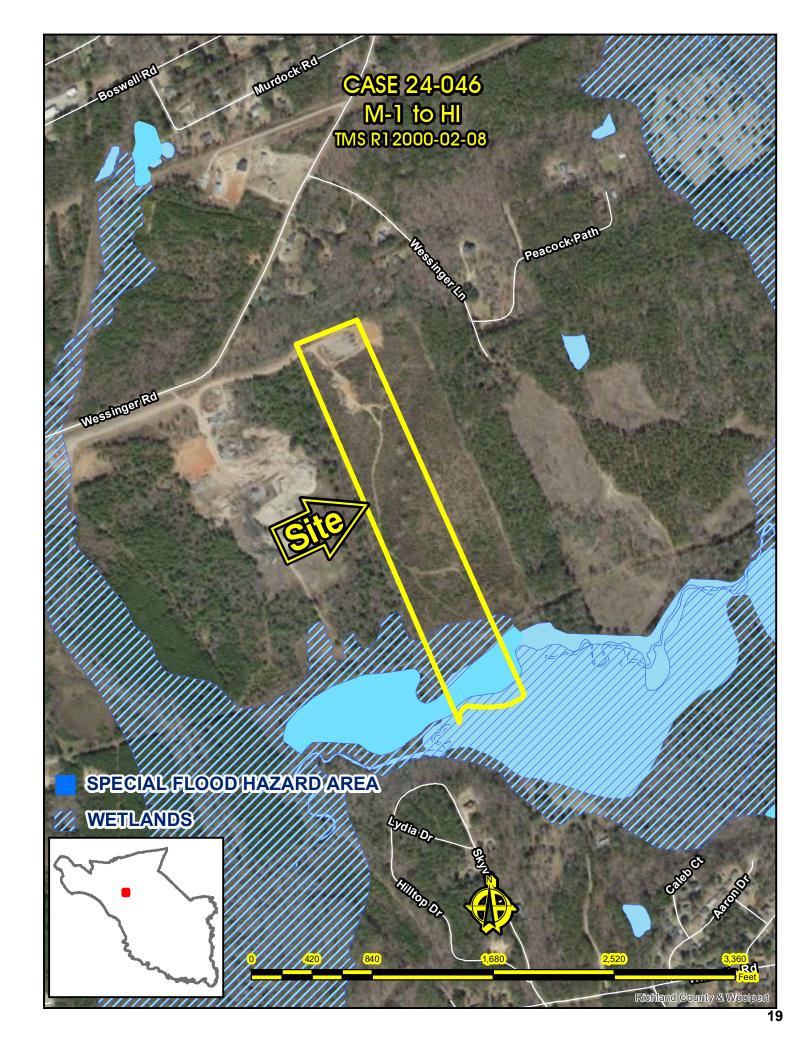

#### Map Amendment Staff Report

PC MEETING DATE: December 2, 2024

RC PROJECT: 24-046 MA APPLICANT: Todd Corley

LOCATION: Wessinger Road

TAX MAP NUMBER: R12000-02-07 & 08

ACREAGE: 13.48 acres

EXISTING ZONING: M-1 PROPOSED ZONING: HI

| Direction | Existing Zoning | Use                    |
|-----------|-----------------|------------------------|
| North:    | GC/ GC          | Undeveloped/ Residence |
| South:    | AG/ AG          | Residence/ Residence   |
| East:     | HM              | Undeveloped            |
| West:     | HI              | Recycle Center         |

#### Parcel/Area Characteristics

The parcels do not have road frontage along Wessinger Road and are currently undeveloped. The adjacent parcels are zoned General Commercial (GC), Heavy Industrial (HI), Homestead District (HM), and Agricultural District (AG). There are no sidewalks or streetlights along this Wessinger Road. The surrounding area is characterized by residential uses and an industrial use. North of the subject parcels lie two tracts: one is undeveloped, while the other contains a single-family residence. West of the site is a recycling center. The parcels east of the site are undeveloped. South of the subject parcels are large tracts with residences.