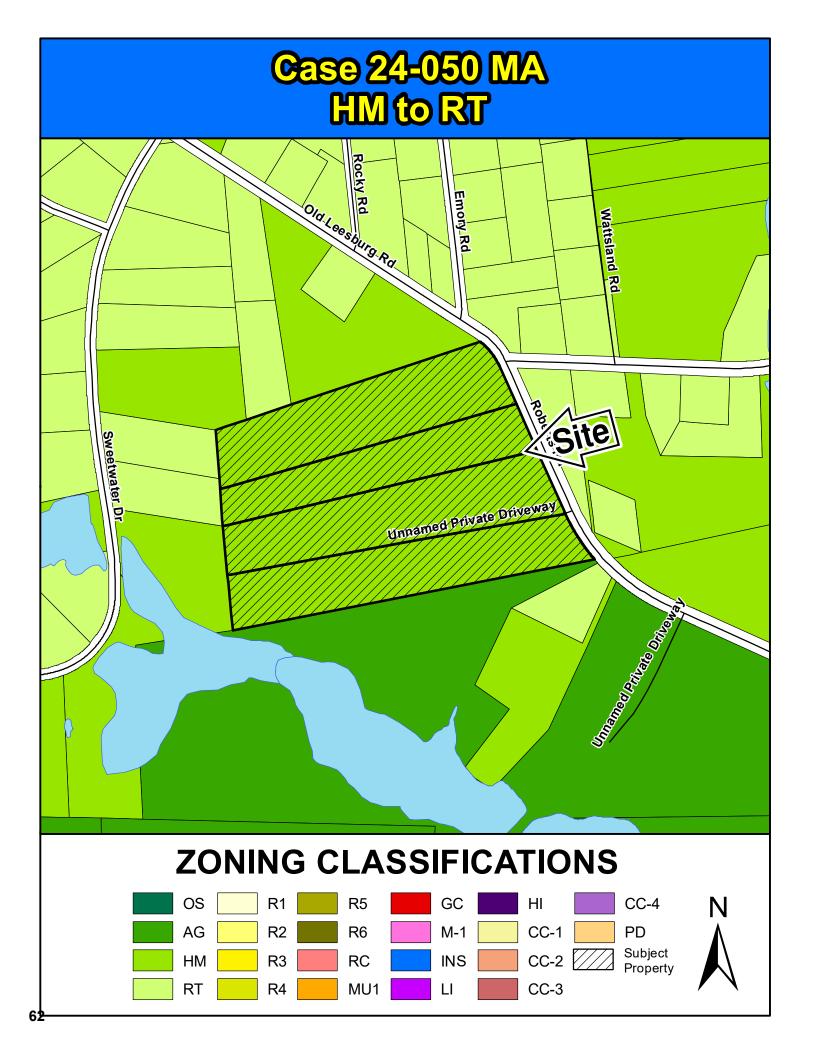

Staff Recommendation: Disapproval

Page 47

**6.** Case # 24-050 MA

Norman Gross

HM to RT (32.11)

W/S Roberts Rd, W/S Roberts Rd, W/S Roberts Rd & 3832 Roberts Rd TMS: R25000-02-16, R25000-02-17, R25000-02-18 & R25000-02-20 Staff Recommendation: Disapproval