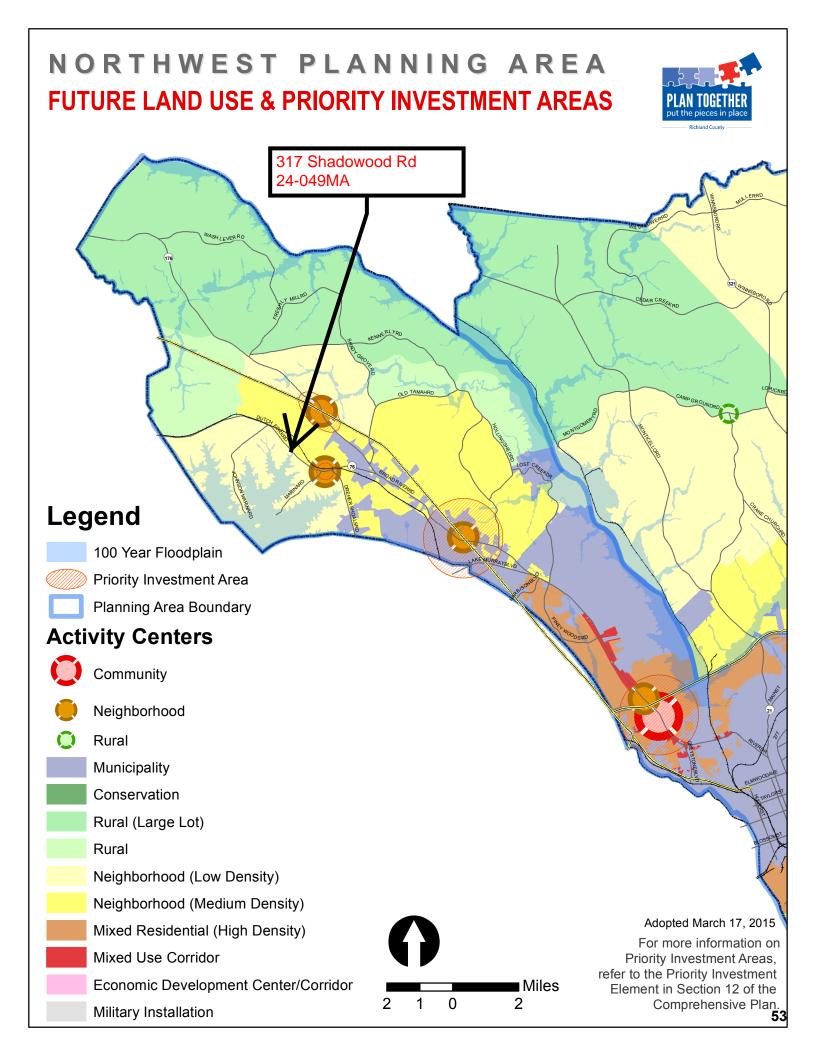

128 James Ballentine Road

TMS: R03300-05-07

Staff Recommendation: Disapproval

Page 37

**5.** Case # 24-049 MA

Ray Hill

PD to GC (2.18 acres) 317 Shadowood Drive

TMS: R02408-03-16