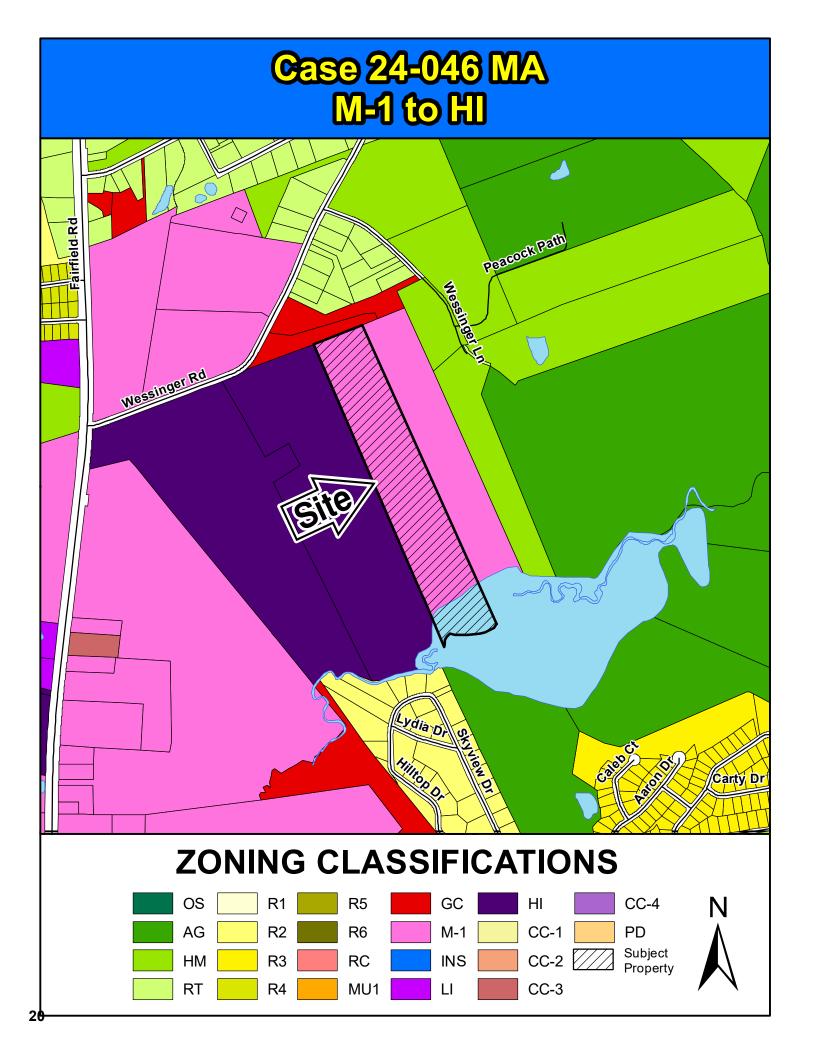

#### Map Amendment Staff Report

PC MEETING DATE: December 2, 2024

RC PROJECT: 24-046 MA APPLICANT: Todd Corley

LOCATION: Wessinger Road

TAX MAP NUMBER: R12000-02-07 & 08

ACREAGE: 13.48 acres

EXISTING ZONING: M-1 PROPOSED ZONING: HI

| Direction | Existing Zoning | Use                    |
|-----------|-----------------|------------------------|
| North:    | GC/ GC          | Undeveloped/ Residence |
| South:    | AG/ AG          | Residence/ Residence   |
| East:     | HM              | Undeveloped            |
| West:     | HI              | Recycle Center         |

#### Parcel/Area Characteristics

The parcels do not have road frontage along Wessinger Road and are currently undeveloped. The adjacent parcels are zoned General Commercial (GC), Heavy Industrial (HI), Homestead District (HM), and Agricultural District (AG). There are no sidewalks or streetlights along this Wessinger Road. The surrounding area is characterized by residential uses and an industrial use. North of the subject parcels lie two tracts: one is undeveloped, while the other contains a single-family residence. West of the site is a recycling center. The parcels east of the site are undeveloped. South of the subject parcels are large tracts with residences.