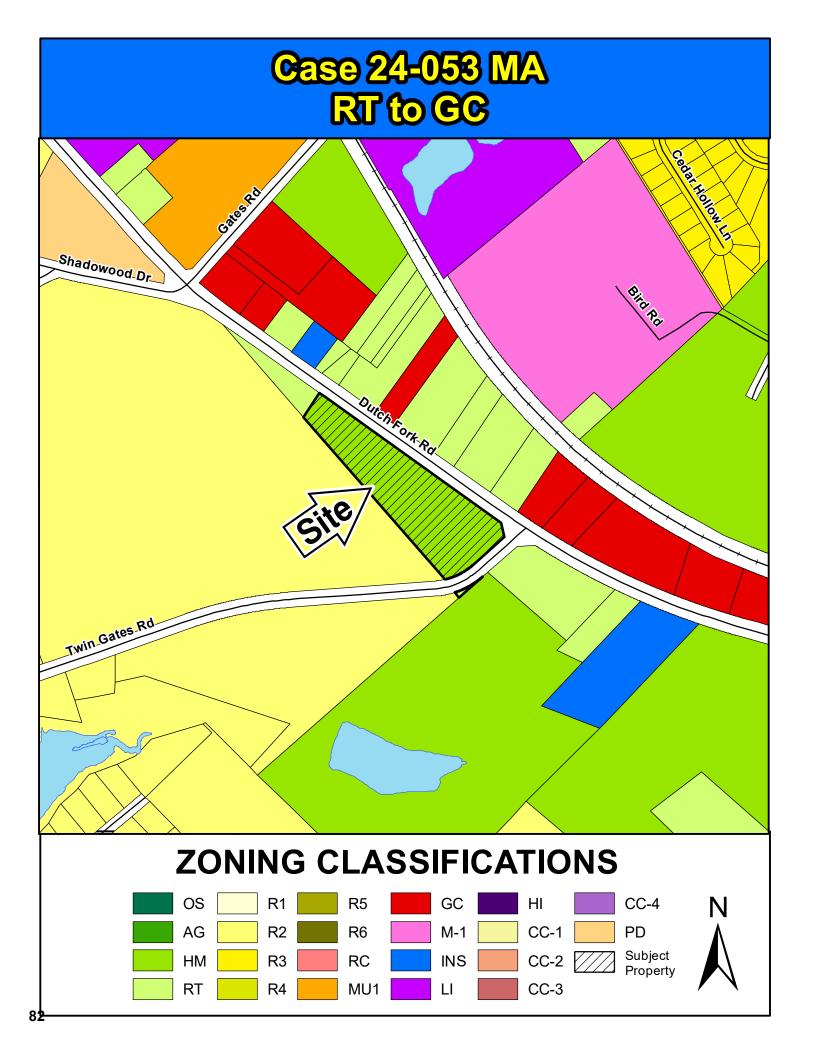

Page 57

7. Case # 24-052 MA

DuBose Williamson HM to GC (19.83 acres) 10141 Wilson Blvd

TMS: R14800-05-11

1 W.C. TX 14000-05-11

Staff Recommendation: Disapproval

Page 67

8. Case # 24-053 MA

Robbie Smith & George Samellas

RT to GC (3.01)

1621 Dutch Fork Road

TMS # R02411-01-03

Staff Recommendation: Disapproval

Page 77

District 10

The Honorable Cheryl D. English