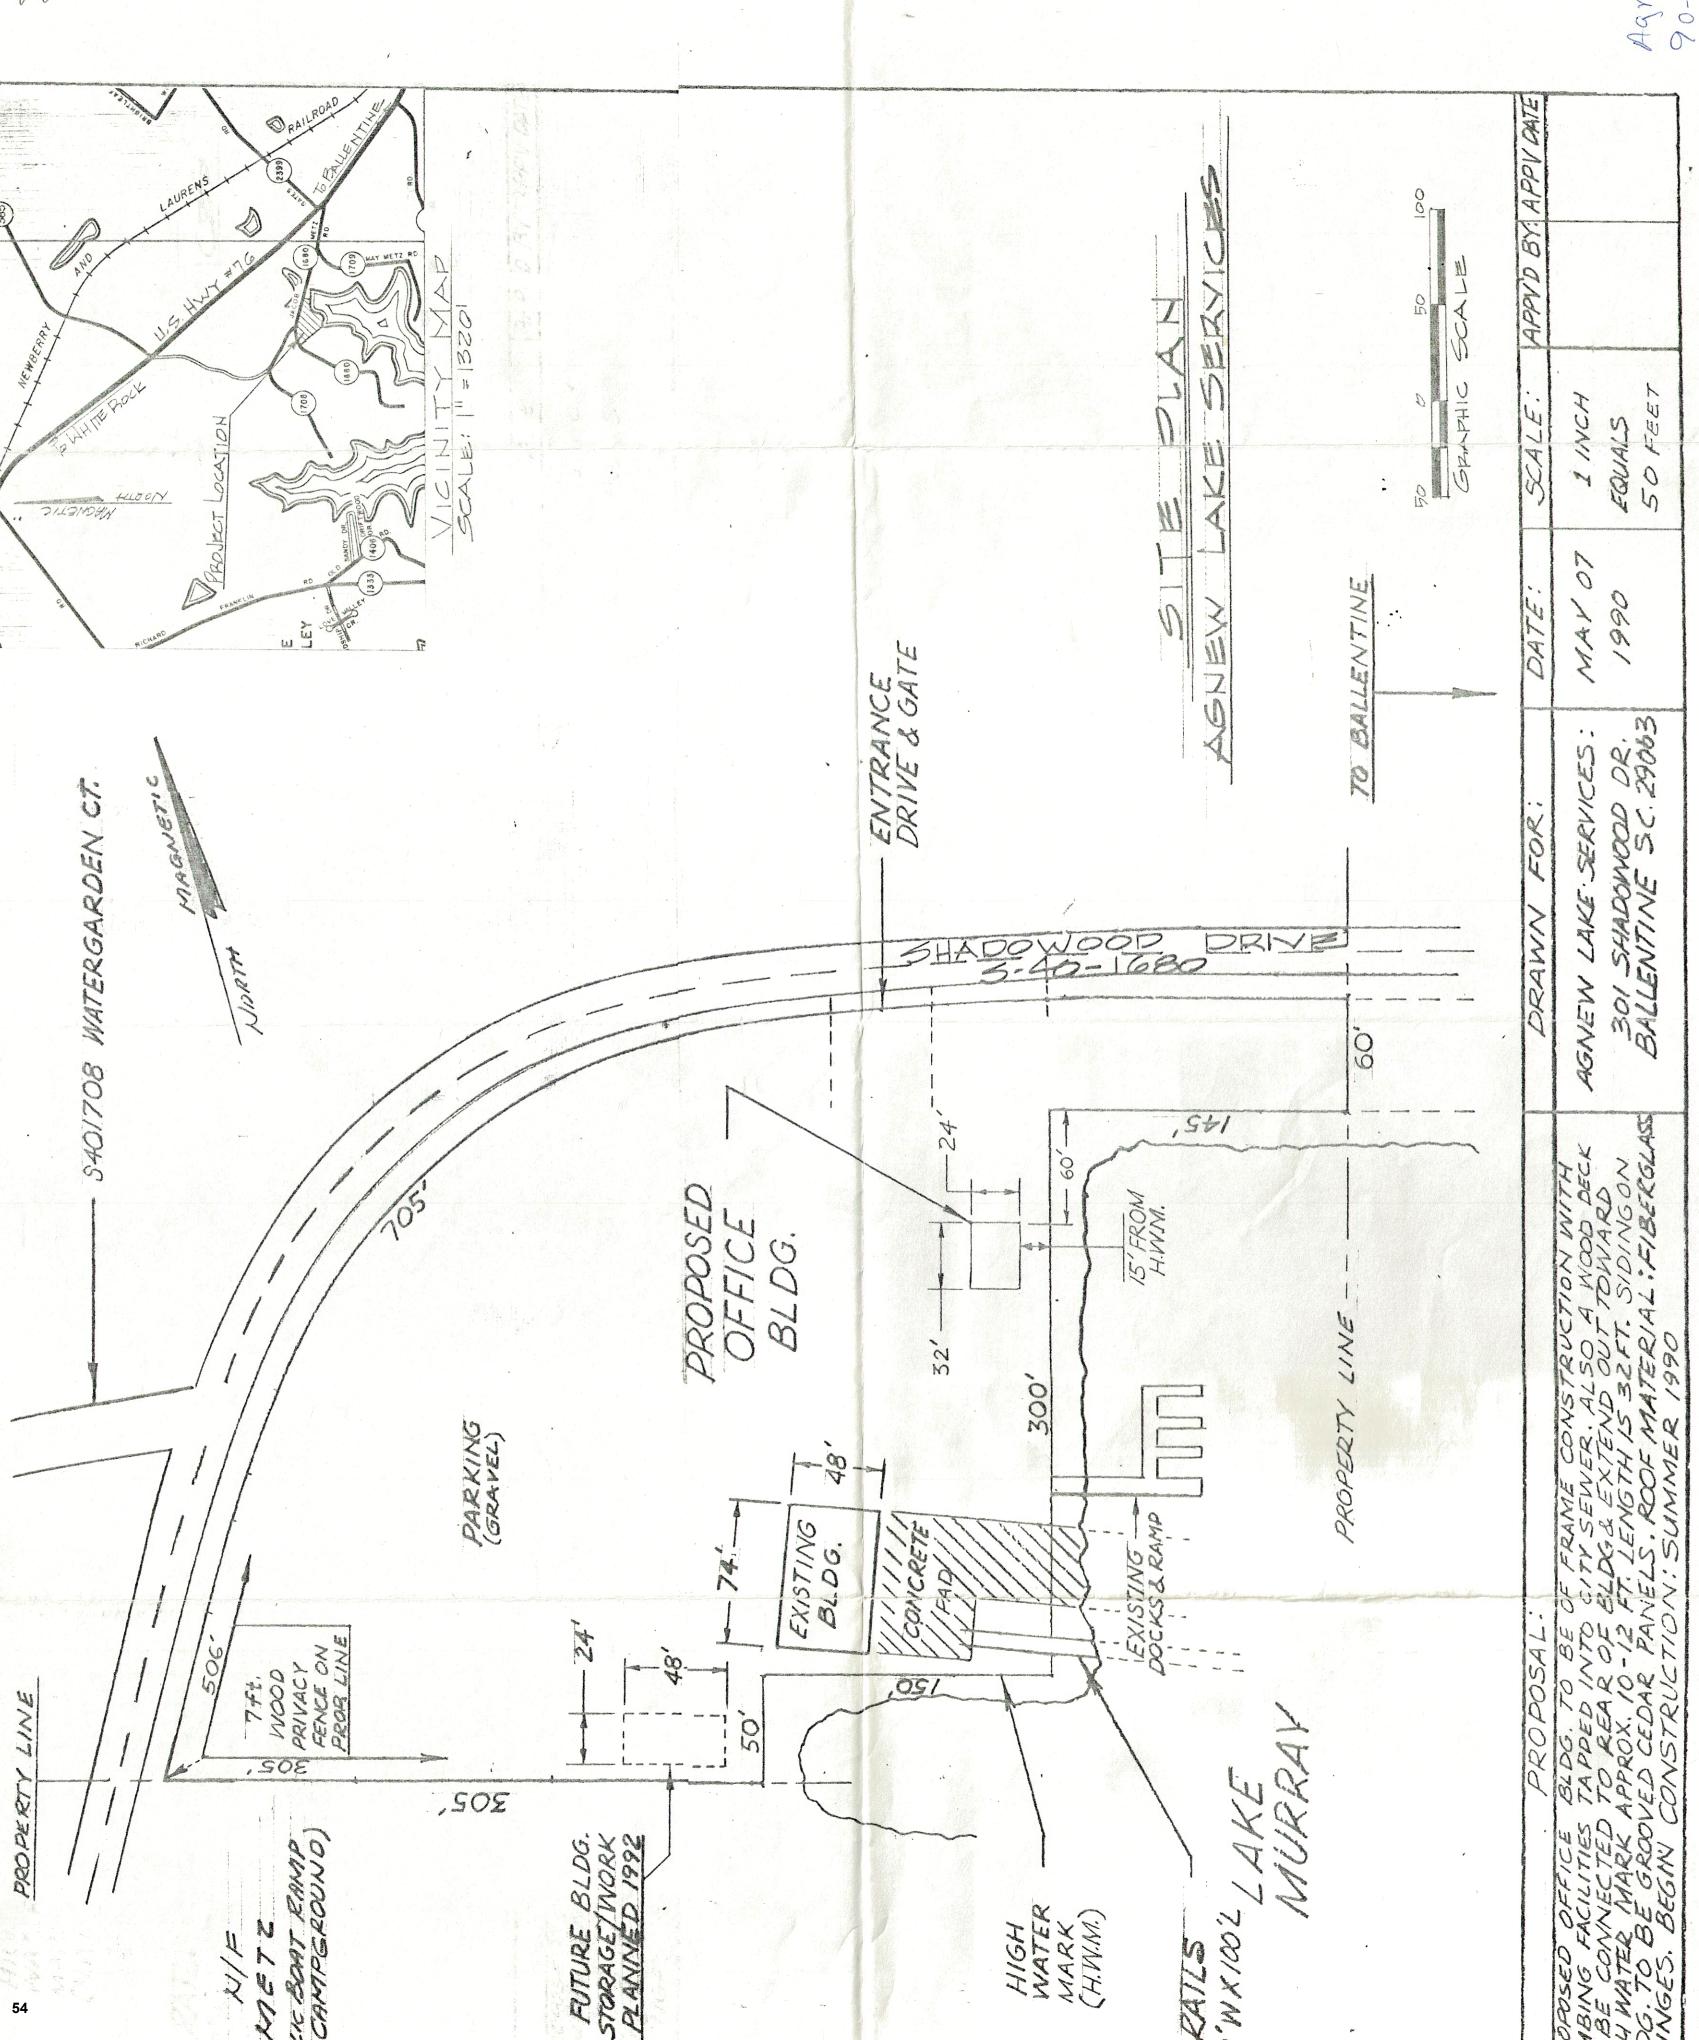

128 James Ballentine Road

TMS: R03300-05-07

Staff Recommendation: Disapproval

Page 37

**5.** Case # 24-049 MA

Ray Hill

PD to GC (2.18 acres) 317 Shadowood Drive

TMS: R02408-03-16