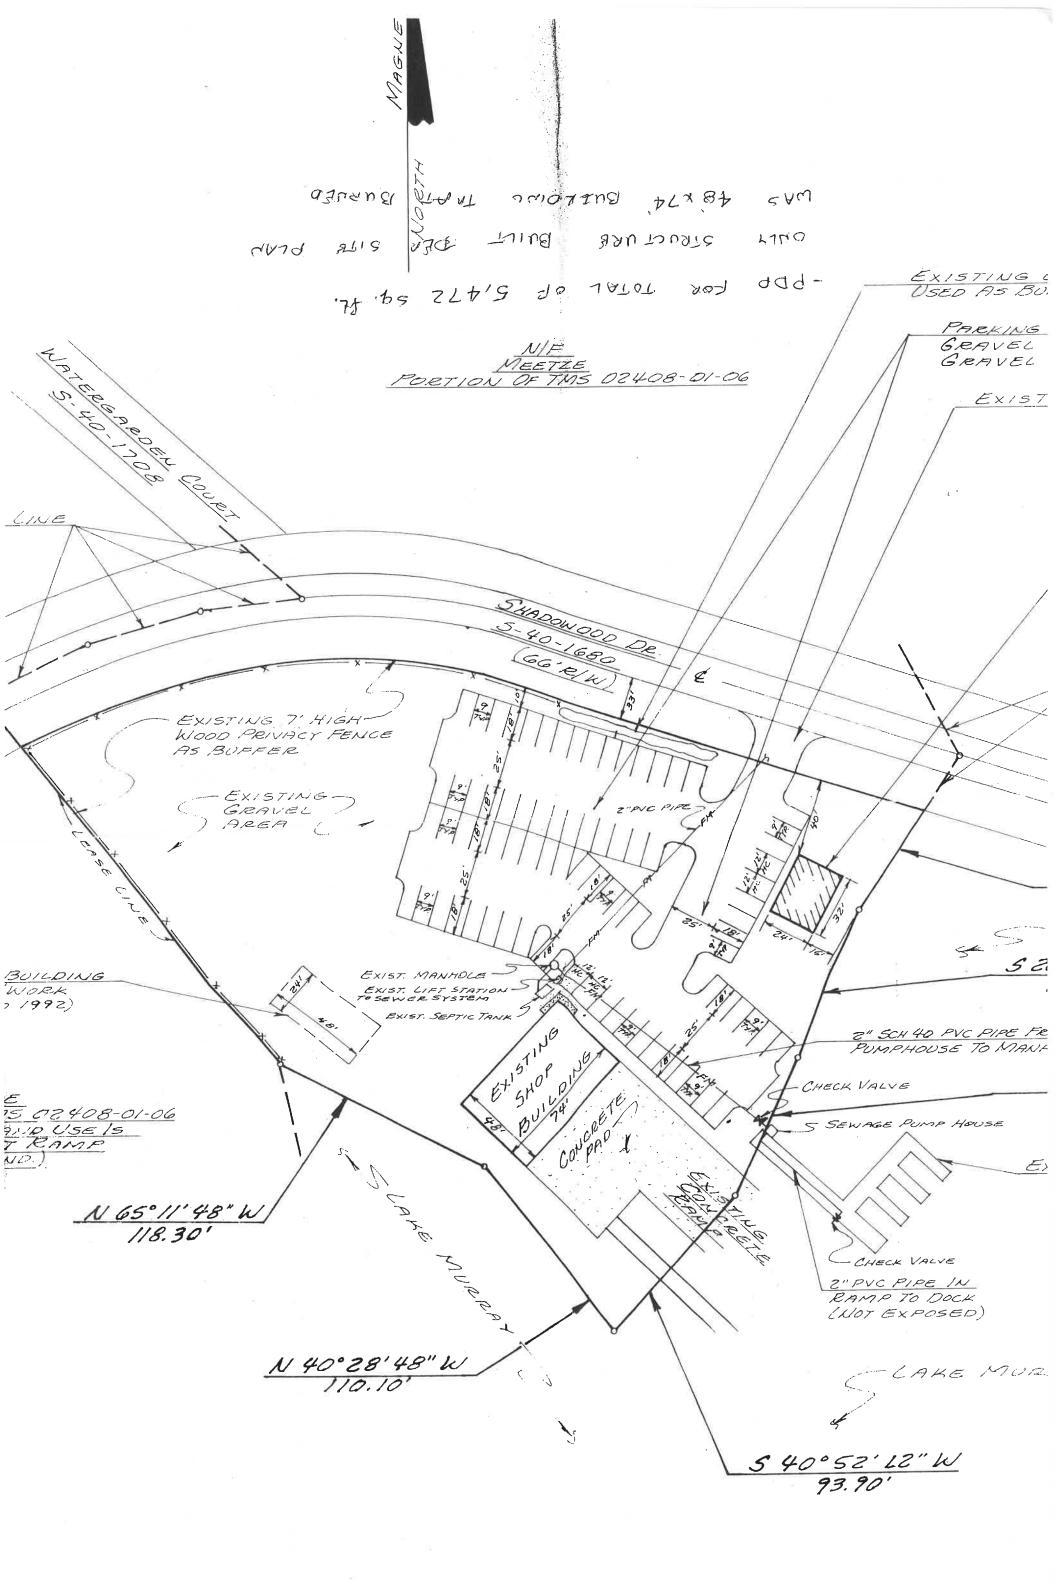

128 James Ballentine Road

TMS: R03300-05-07

Staff Recommendation: Disapproval

Page 37

**5.** Case # 24-049 MA

Ray Hill

PD to GC (2.18 acres) 317 Shadowood Drive

TMS: R02408-03-16