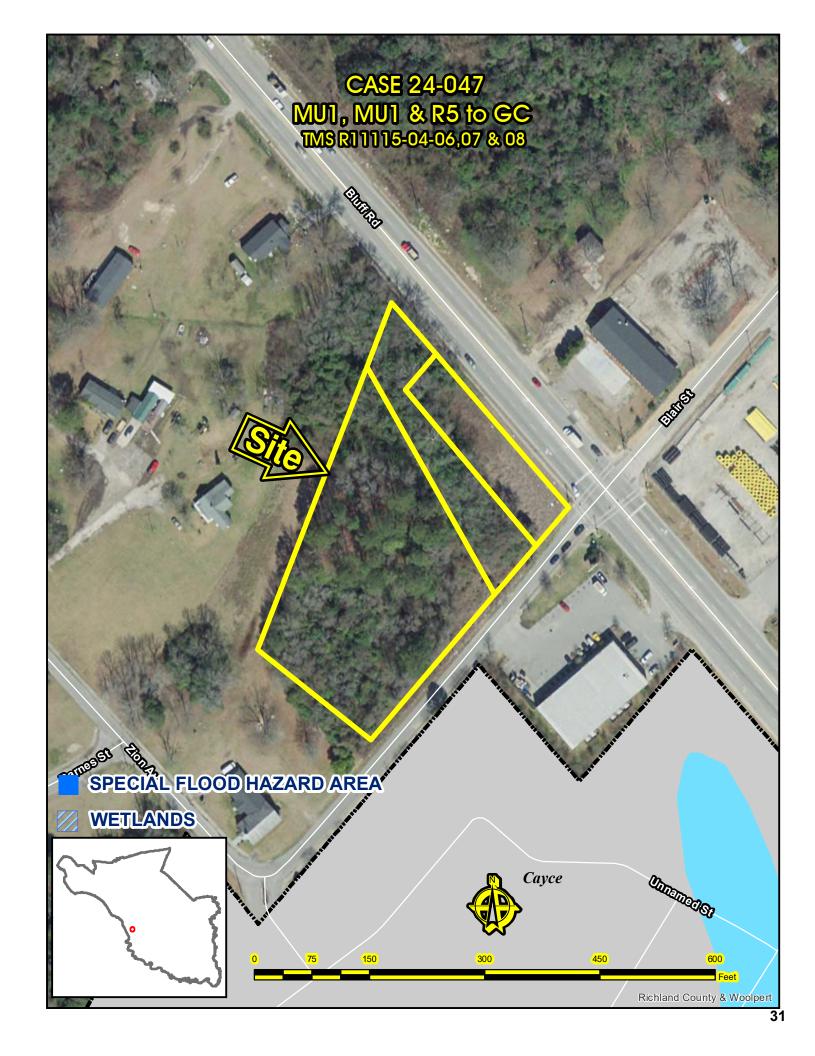

**3.** Case # 24-047 MA

**Todd Corley** 

MU1, MU1 & R5 to GC (2.71 acres) Bluff Road, Blair Rd & N/S Blair Rd

TMS: R11115-04-06,07 & 08

Staff Recommendation: Disapproval

Page 27

**4.** Case # 24-048 MA

Brian W Turbeville RT to LI (2.4 acres)