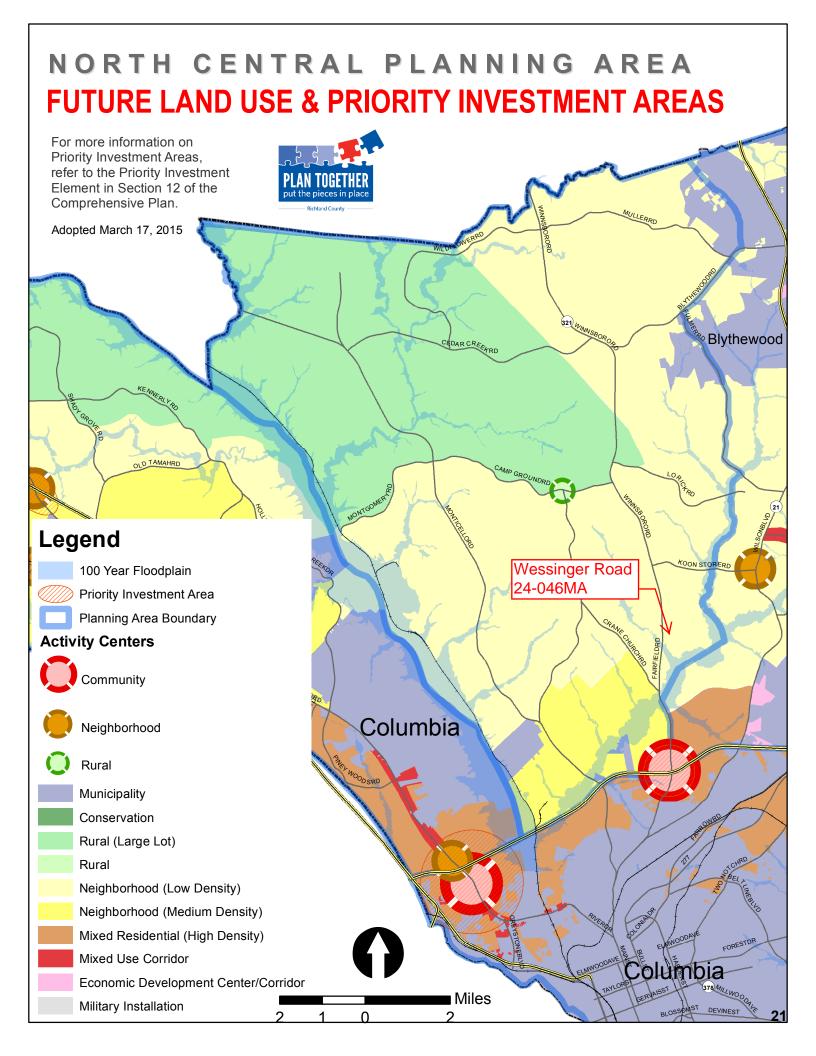

#### Plans & Policies

The Comprehensive Plan, "PUTTING THE PIECES IN PLACE", designates this area as Neighborhood (Low-Density).

#### Land Use and Design

Areas where low-density residential is the primary use. These areas serve as a transition between Rural and Neighborhood (Medium-Density) areas, and are opportunities for low-density traditional neighborhood development and open space developments that preserve open spaces and natural features. Commercial development should be located within nearby Neighborhood Activity Centers, and may be considered for location along main road corridors and within a contextually-appropriate distance from the intersection of a primary arterial. Places of worship and parks are appropriate institutional uses, but should be designed to mitigate impacts on surrounding neighborhoods. Industrial development with significant community impacts (i.e., noise, exhaust, odor, heavy truck traffic) is discouraged in these areas.

#### **Desired Development Pattern**

Lower-density, single-family neighborhood developments are preferred. Open space developments that provide increased densities in trade for the protection of open spaces and recreational areas are also encouraged. Residential developments that incorporate more open spaces and protection of natural areas through the use of natural stormwater management techniques, such as swales, are encouraged. Homes in neighborhoods can be supported by small-scale neighborhood commercial establishments located at primary arterial intersections, preferably within Neighborhood Commercial Activity Centers.