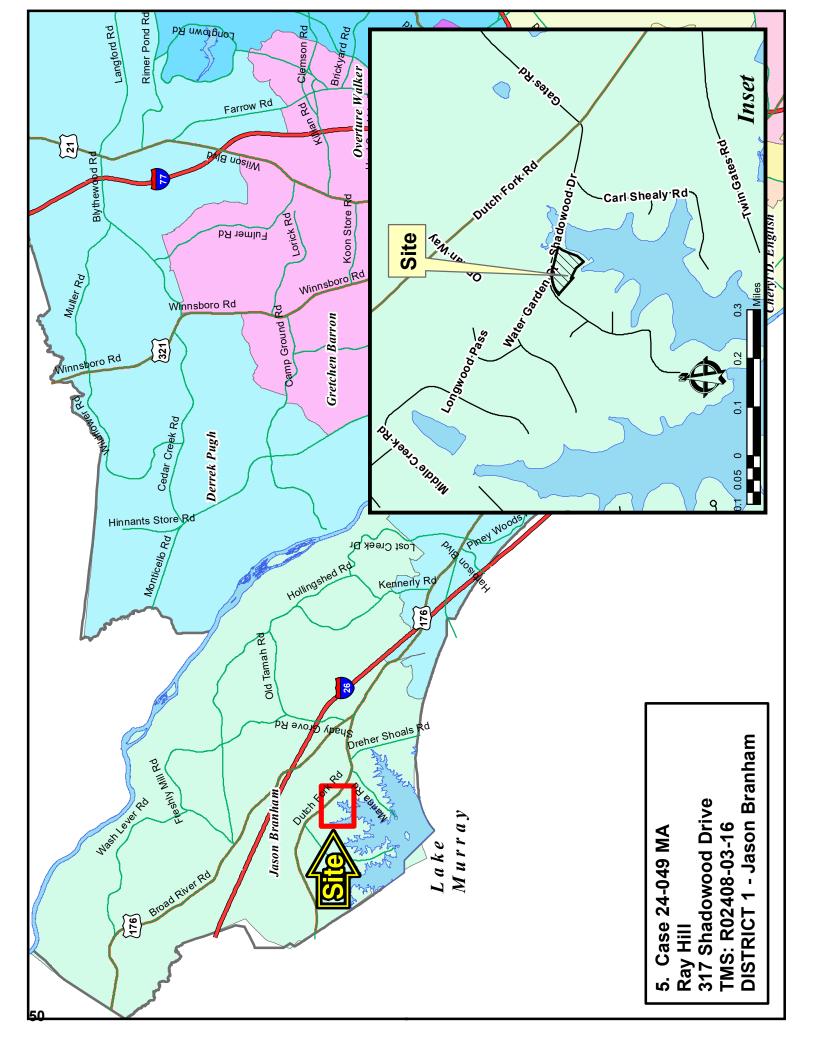

128 James Ballentine Road

TMS: R03300-05-07

Staff Recommendation: Disapproval

Page 37

**5.** Case # 24-049 MA

Ray Hill

PD to GC (2.18 acres) 317 Shadowood Drive

TMS: R02408-03-16

Staff Recommendation: Disapproval

Page 47

**6.** Case # 24-050 MA

Norman Gross

HM to RT (32.11)

W/S Roberts Rd, W/S Roberts Rd, W/S Roberts Rd & 3832 Roberts Rd TMS: R25000-02-16, R25000-02-17, R25000-02-18 & R25000-02-20 Staff Recommendation: Disapproval