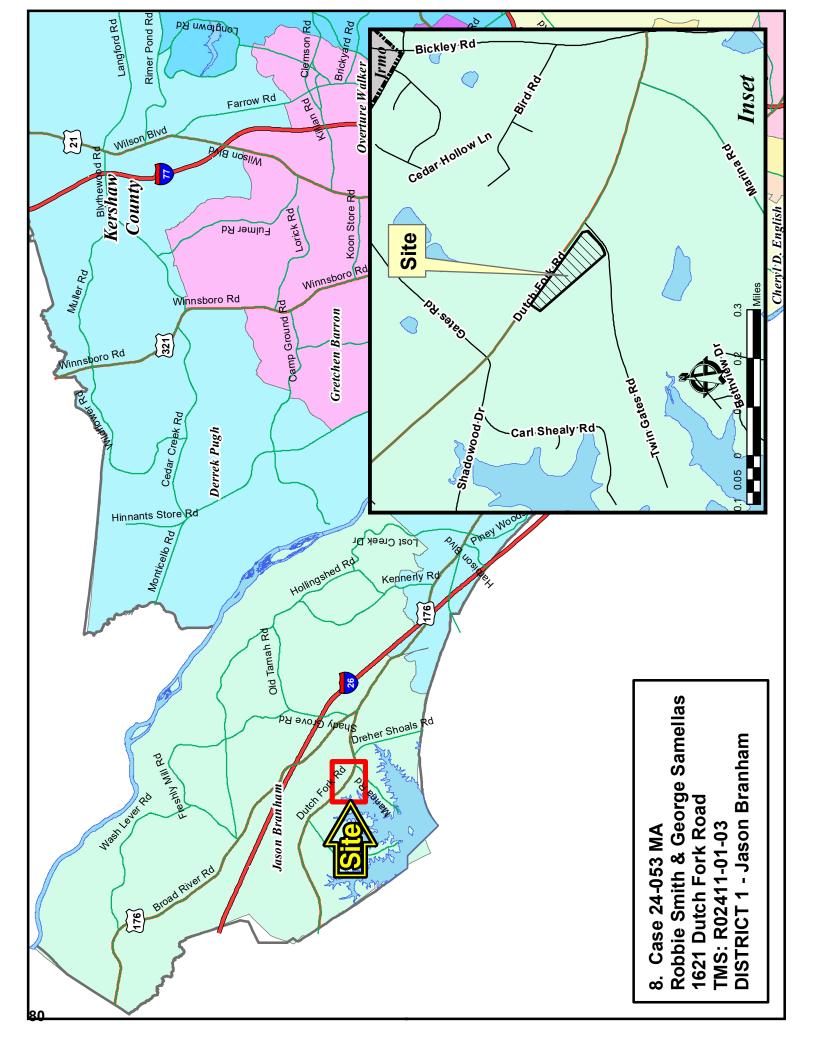

Robbie Smith & George Samellas

RT to GC (3.01)

1621 Dutch Fork Road

TMS # R02411-01-03

Staff Recommendation: Disapproval

Page 77

District 10

The Honorable Cheryl D. English