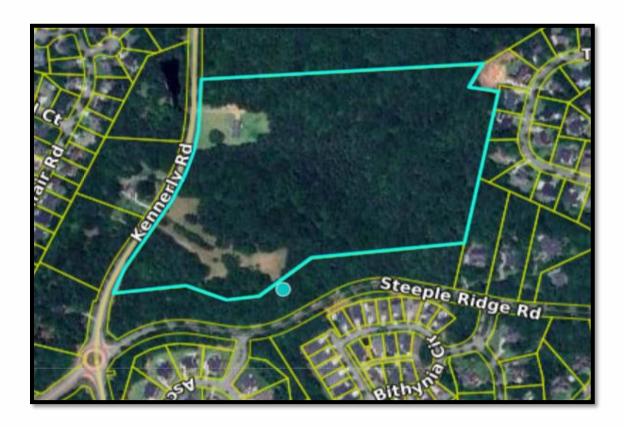

#### Map Amendment Staff Report

PC MEETING DATE: November 4, 2024

RC PROJECT: 24-042 MA

APPLICANT: Christopher Knight

LOCATION: 5801 Bluff Road

TAX MAP NUMBER: R18600-01-01 (portion of)

ACREAGE: 52.71 acres

EXISTING ZONING: AG PROPOSED ZONING: HI

PC SIGN POSTING: November 18, 2024

#### Parcel/Area Characteristics

The subject property is undeveloped with frontage along Bluff Road, a two-lane undivided minor arterial without sidewalks or streetlights along this section. The immediate area is primarily characterized by undeveloped lots and Westinghouse to the north.

| Direction | Existing Zoning | Use                    |
|-----------|-----------------|------------------------|
| North:    | GC/ GC          | Undeveloped/ Residence |
| South:    | AG/ AG          | Residence/ Residence   |
| East:     | HM              | Undeveloped            |
| West:     | HI              | Recycle Center         |

#### Parcel/Area Characteristics

The parcels do not have road frontage along Wessinger Road and are currently undeveloped. The adjacent parcels are zoned General Commercial (GC), Heavy Industrial (HI), Homestead District (HM), and Agricultural District (AG). There are no sidewalks or streetlights along this Wessinger Road. The surrounding area is characterized by residential uses and an industrial use. North of the subject parcels lie two tracts: one is undeveloped, while the other contains a single-family residence. West of the site is a recycling center. The parcels east of the site are undeveloped. South of the subject parcels are large tracts with residences.