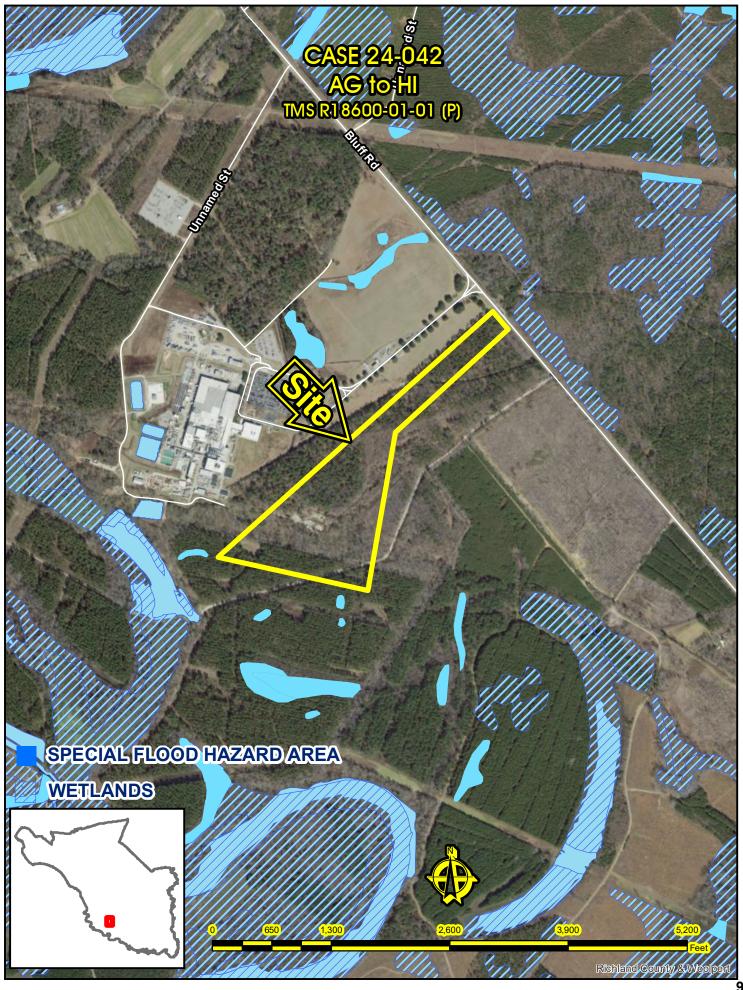

#### c. MAP AMENDMENTS

1. Case # 24-042 MA
Christopher Knight
AG to HI (52.71 acres)
S/S Bluff Road
TMS: R18600-01-01P
Stoff Recommendation: Disage

Staff Recommendation: Disapproval

Page 5

2. Case # 24-046 MA Todd Corley M-1 to HI Wessinger Road TMS # R12000-02-07 & 08 Staff Recommendation: Disapproval Page 15 <u>District 7</u>
The Honorable Gretchen Barron

#### Map Amendment Staff Report

PC MEETING DATE: November 4, 2024

RC PROJECT: 24-042 MA

APPLICANT: Christopher Knight

LOCATION: 5801 Bluff Road

TAX MAP NUMBER: R18600-01-01 (portion of)

ACREAGE: 52.71 acres

#### Parcel/Area Characteristics

The subject property is undeveloped with frontage along Bluff Road, a two-lane undivided minor arterial without sidewalks or streetlights along this section. The immediate area is primarily characterized by undeveloped lots and Westinghouse to the north.

#### **Traffic Characteristics**

The 2023 SCDOT traffic count (Station #239) located west of the site on Bluff Road, from Atlas Road to Longwood Road, identifies 10,000 Average Daily Trips (ADTs). Bluff Road is classified as a two lane undivided minor arterial, maintained by SCDOT with a design capacity of 10,800 ADTs. This section of Bluff Road is currently operating at Level of Service (LOS) "C".