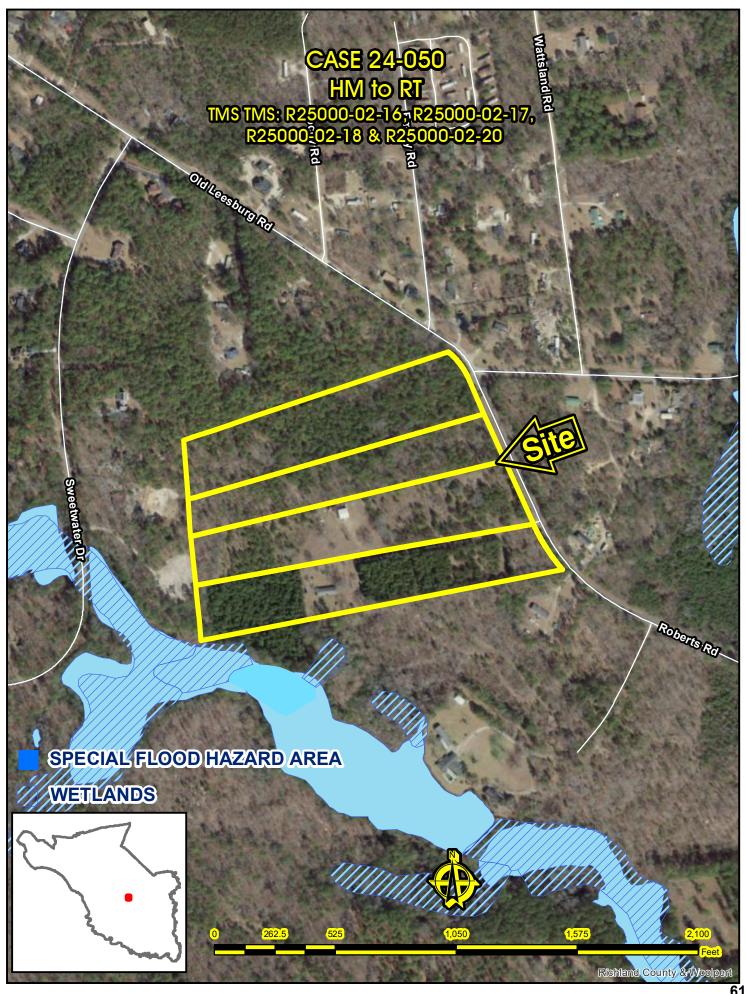

Staff Recommendation: Disapproval

Page 47

**6.** Case # 24-050 MA

Norman Gross

HM to RT (32.11)

W/S Roberts Rd, W/S Roberts Rd, W/S Roberts Rd & 3832 Roberts Rd TMS: R25000-02-16, R25000-02-17, R25000-02-18 & R25000-02-20 Staff Recommendation: Disapproval