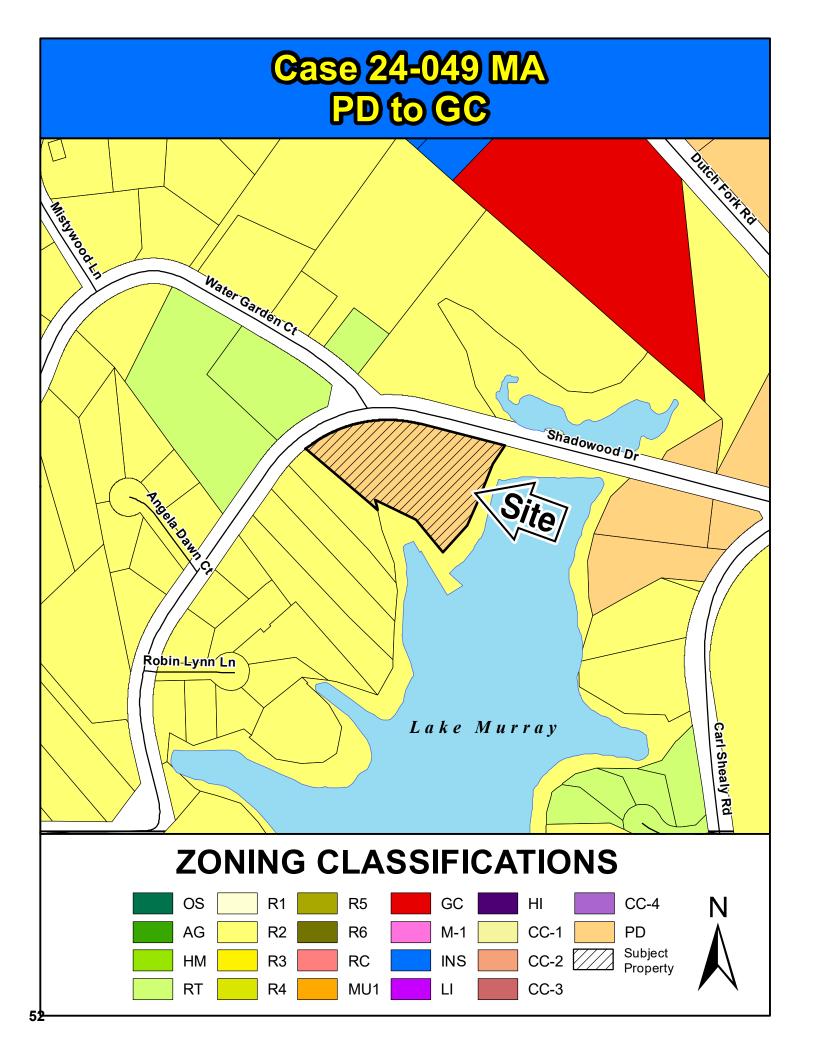

128 James Ballentine Road

TMS: R03300-05-07

Staff Recommendation: Disapproval

Page 37

**5.** Case # 24-049 MA

Ray Hill

PD to GC (2.18 acres) 317 Shadowood Drive

TMS: R02408-03-16

Staff Recommendation: Disapproval

Page 47

**6.** Case # 24-050 MA

Norman Gross

HM to RT (32.11)

W/S Roberts Rd, W/S Roberts Rd, W/S Roberts Rd & 3832 Roberts Rd TMS: R25000-02-16, R25000-02-17, R25000-02-18 & R25000-02-20 Staff Recommendation: Disapproval