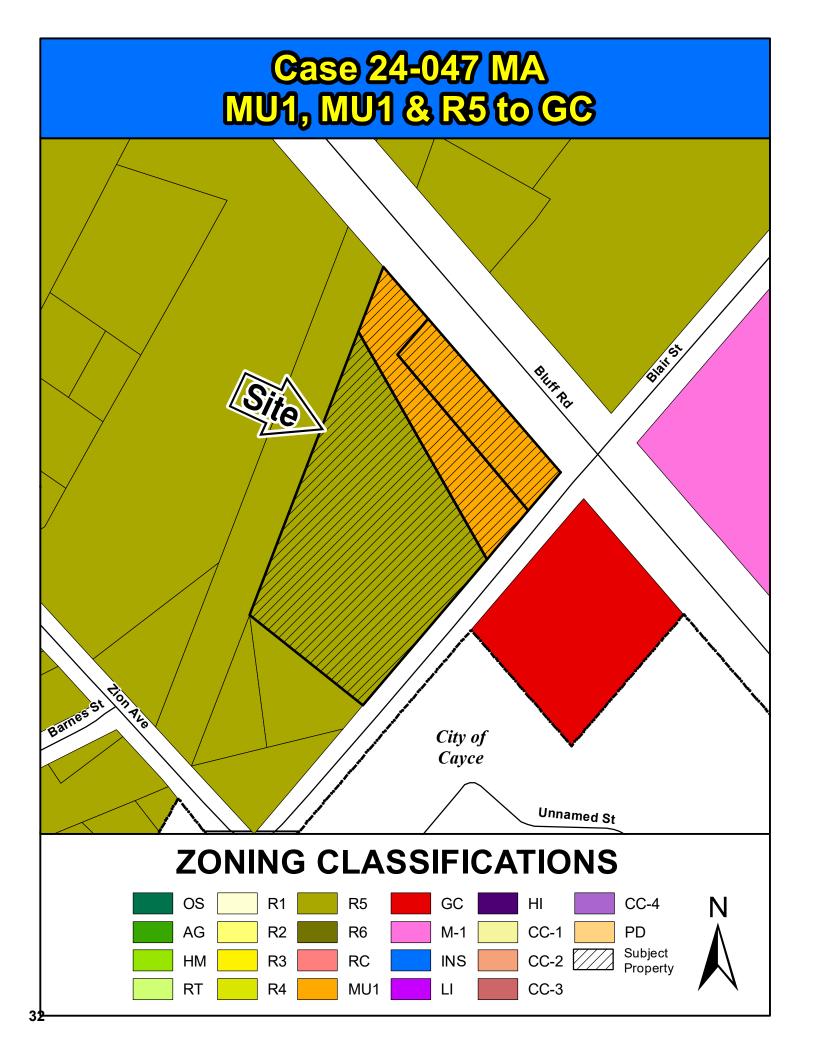

**3.** Case # 24-047 MA

**Todd Corley** 

MU1, MU1 & R5 to GC (2.71 acres) Bluff Road, Blair Rd & N/S Blair Rd

TMS: R11115-04-06,07 & 08

Staff Recommendation: Disapproval

Page 27

**4.** Case # 24-048 MA

Brian W Turbeville RT to LI (2.4 acres)