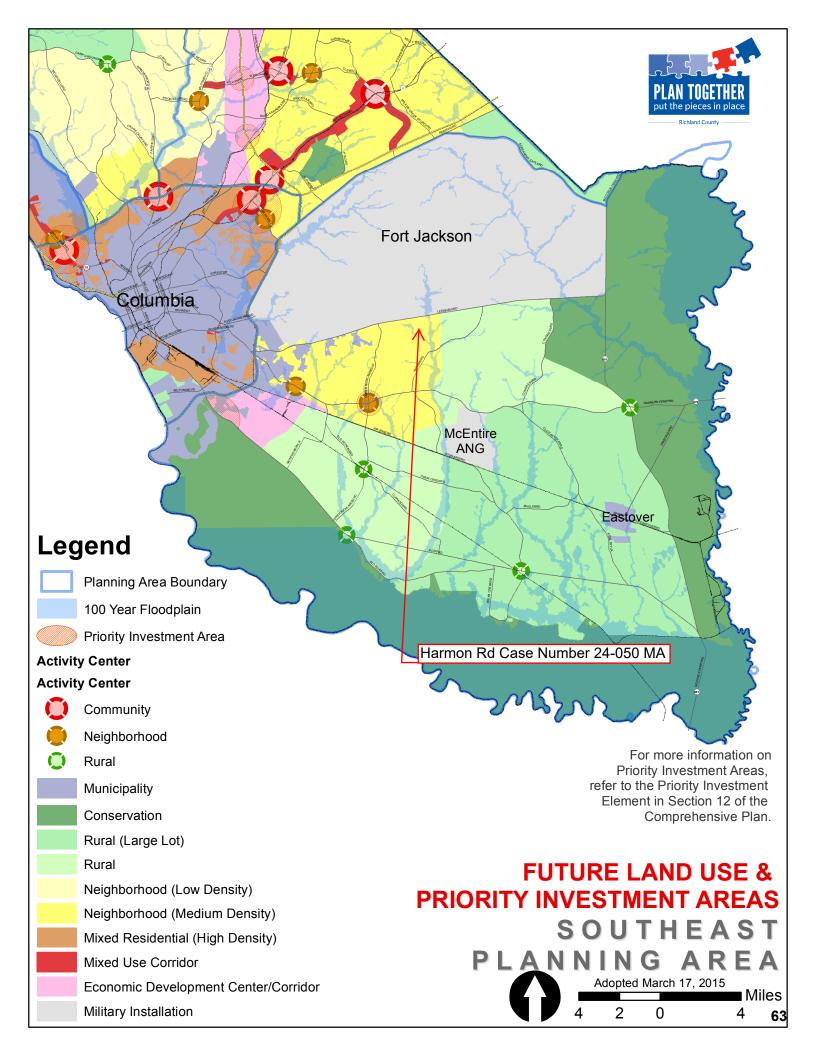

Staff Recommendation: Disapproval

Page 47

**6.** Case # 24-050 MA

Norman Gross

HM to RT (32.11)

W/S Roberts Rd, W/S Roberts Rd, W/S Roberts Rd & 3832 Roberts Rd TMS: R25000-02-16, R25000-02-17, R25000-02-18 & R25000-02-20 Staff Recommendation: Disapproval