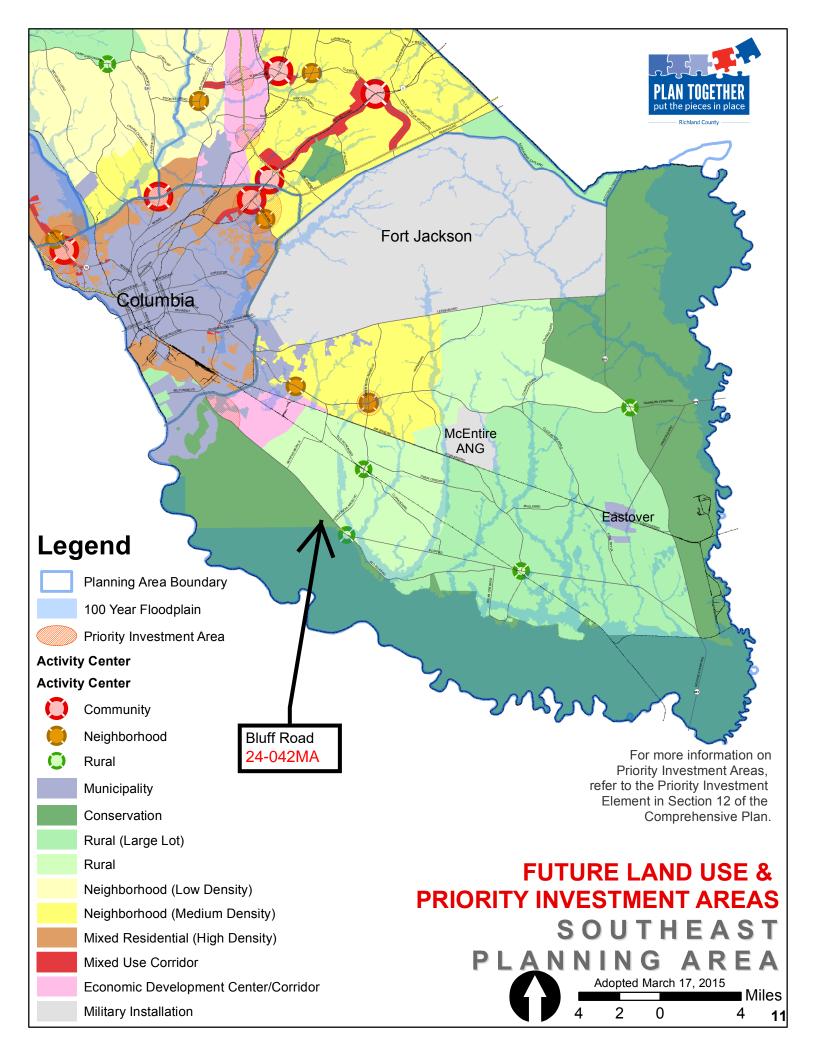

#### Plans & Policies

The 2015 Richland County Comprehensive Plan, "PUTTING THE PIECES IN PLACE", designates this area as Conservation.

#### Land Use and Design

Environmentally sensitive development that supports agricultural, horticultural, forestry, and related working lands uses, educational and research practices, recreational areas, and natural open spaces. This includes Harbison State Forest, Sesquicentennial State Park, Clemson Extension, and Congaree National Park.

#### **Desired Development Pattern**

Limited development using low-impact designs to support environmental preservation, tourism, recreation, research, education, and active working land uses. Subdivision of land for commercial and residential development is discouraged within these areas.

#### Conclusion

The proposed rezoning is not consistent with the objectives outlined in the Comprehensive Plan. According to the Comprehensive Plan, parcels within the Conservation future land use area should consist of primarily non-developed uses, such as forestry, agriculture, or natural open spaces. The uses permitted in the requested zoning designated are not supportive of the uses recommended for the Conservation designation.