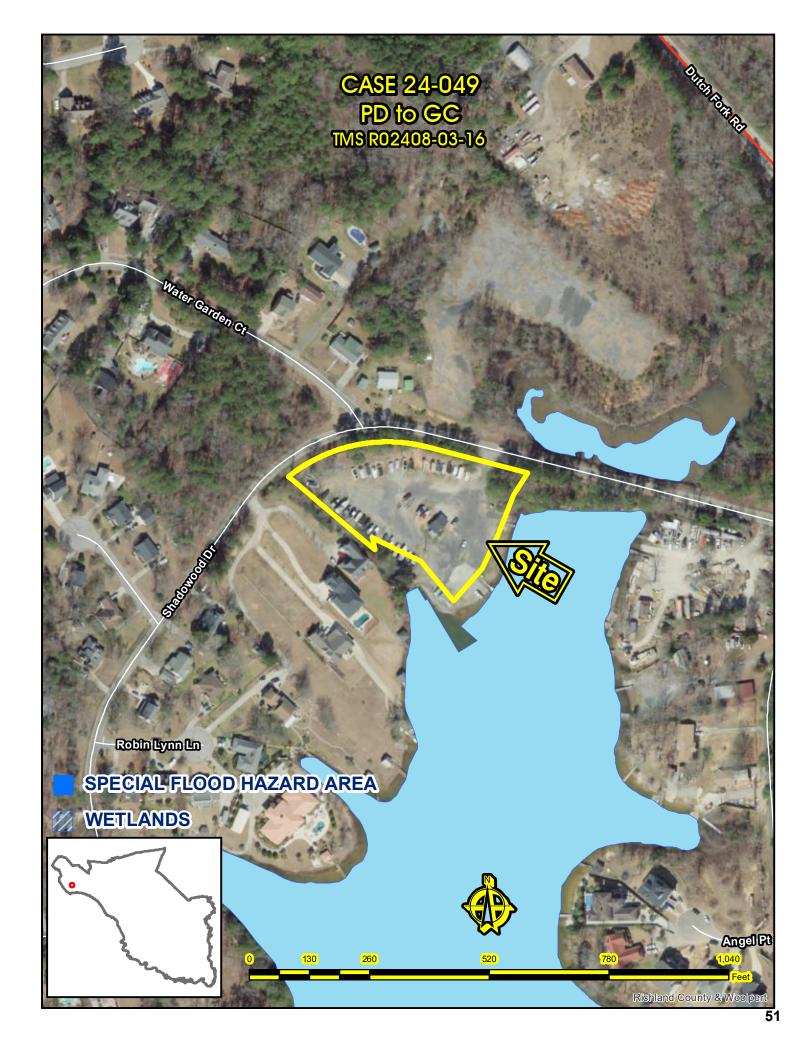

128 James Ballentine Road

TMS: R03300-05-07

Staff Recommendation: Disapproval

Page 37

**5.** Case # 24-049 MA

Ray Hill

PD to GC (2.18 acres) 317 Shadowood Drive

TMS: R02408-03-16

Staff Recommendation: Disapproval

Page 47

**6.** Case # 24-050 MA

Norman Gross

HM to RT (32.11)

W/S Roberts Rd, W/S Roberts Rd, W/S Roberts Rd & 3832 Roberts Rd TMS: R25000-02-16, R25000-02-17, R25000-02-18 & R25000-02-20 Staff Recommendation: Disapproval