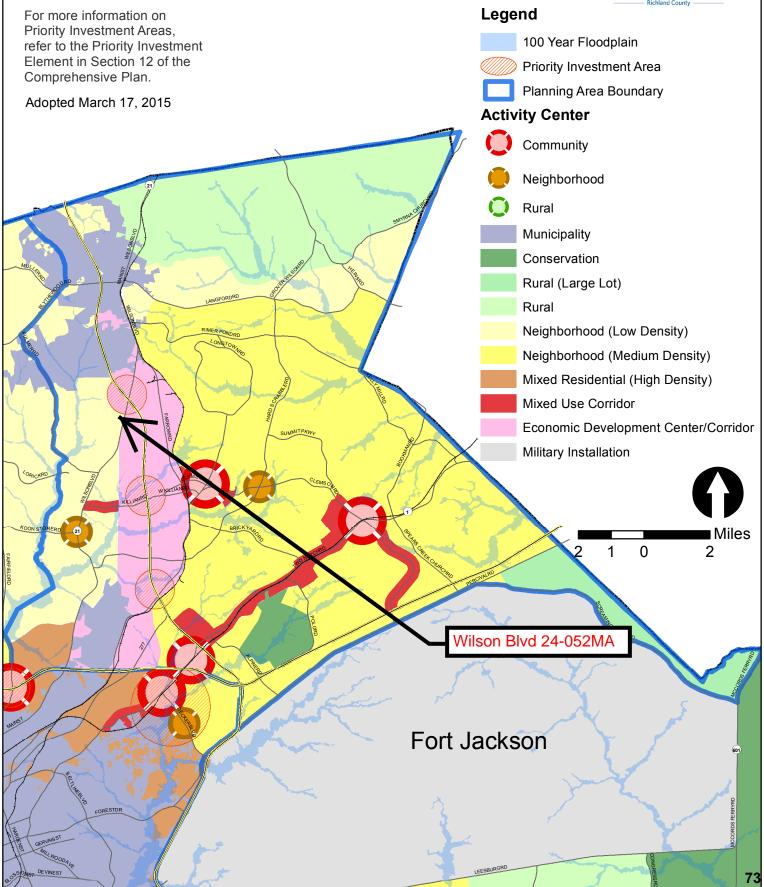

Page 57

7. Case # 24-052 MA

DuBose Williamson HM to GC (19.83 acres) 10141 Wilson Blvd

TMS: R14800-05-11

1 W.C. TX 14000-05-11

Staff Recommendation: Disapproval

Page 67

8. Case # 24-053 MA