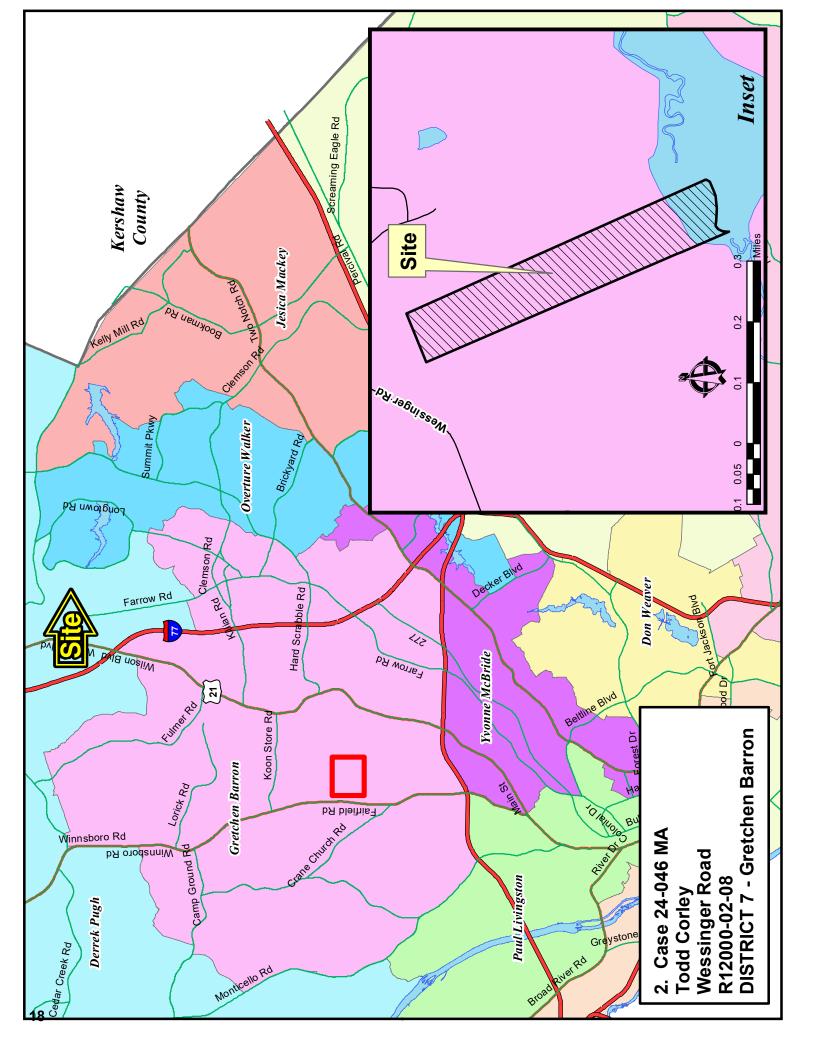

#### Map Amendment Staff Report

PC MEETING DATE: December 2, 2024

RC PROJECT: 24-046 MA APPLICANT: Todd Corley

LOCATION: Wessinger Road

TAX MAP NUMBER: R12000-02-07 & 08

ACREAGE: 13.48 acres

EXISTING ZONING: M-1 PROPOSED ZONING: HI

| Direction | Existing Zoning | Use                    |
|-----------|-----------------|------------------------|
| North:    | GC/ GC          | Undeveloped/ Residence |
| South:    | AG/ AG          | Residence/ Residence   |
| East:     | HM              | Undeveloped            |
| West:     | HI              | Recycle Center         |

#### Parcel/Area Characteristics

The parcels do not have road frontage along Wessinger Road and are currently undeveloped. The adjacent parcels are zoned General Commercial (GC), Heavy Industrial (HI), Homestead District (HM), and Agricultural District (AG). There are no sidewalks or streetlights along this Wessinger Road. The surrounding area is characterized by residential uses and an industrial use. North of the subject parcels lie two tracts: one is undeveloped, while the other contains a single-family residence. West of the site is a recycling center. The parcels east of the site are undeveloped. South of the subject parcels are large tracts with residences.