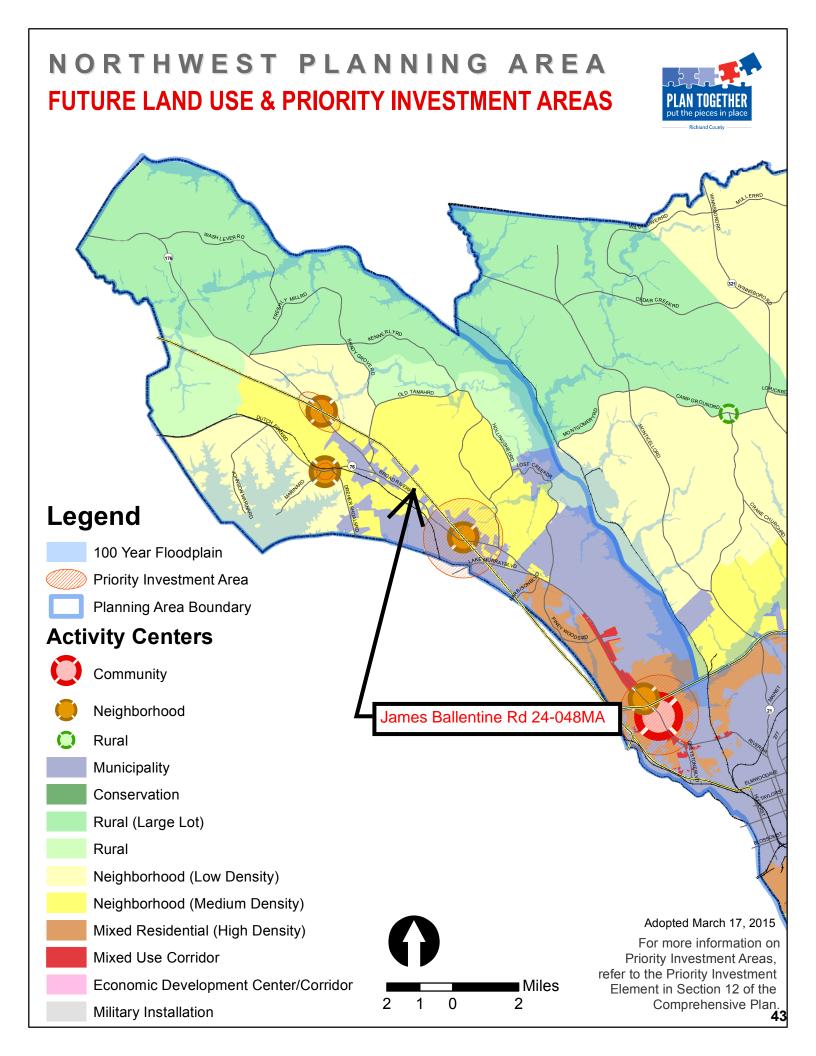

**3.** Case # 24-047 MA

**Todd Corley** 

MU1, MU1 & R5 to GC (2.71 acres) Bluff Road, Blair Rd & N/S Blair Rd

TMS: R11115-04-06,07 & 08

Staff Recommendation: Disapproval

Page 27

**4.** Case # 24-048 MA

Brian W Turbeville RT to LI (2.4 acres)

128 James Ballentine Road

TMS: R03300-05-07

Staff Recommendation: Disapproval

Page 37

**5.** Case # 24-049 MA

Ray Hill

PD to GC (2.18 acres) 317 Shadowood Drive

TMS: R02408-03-16