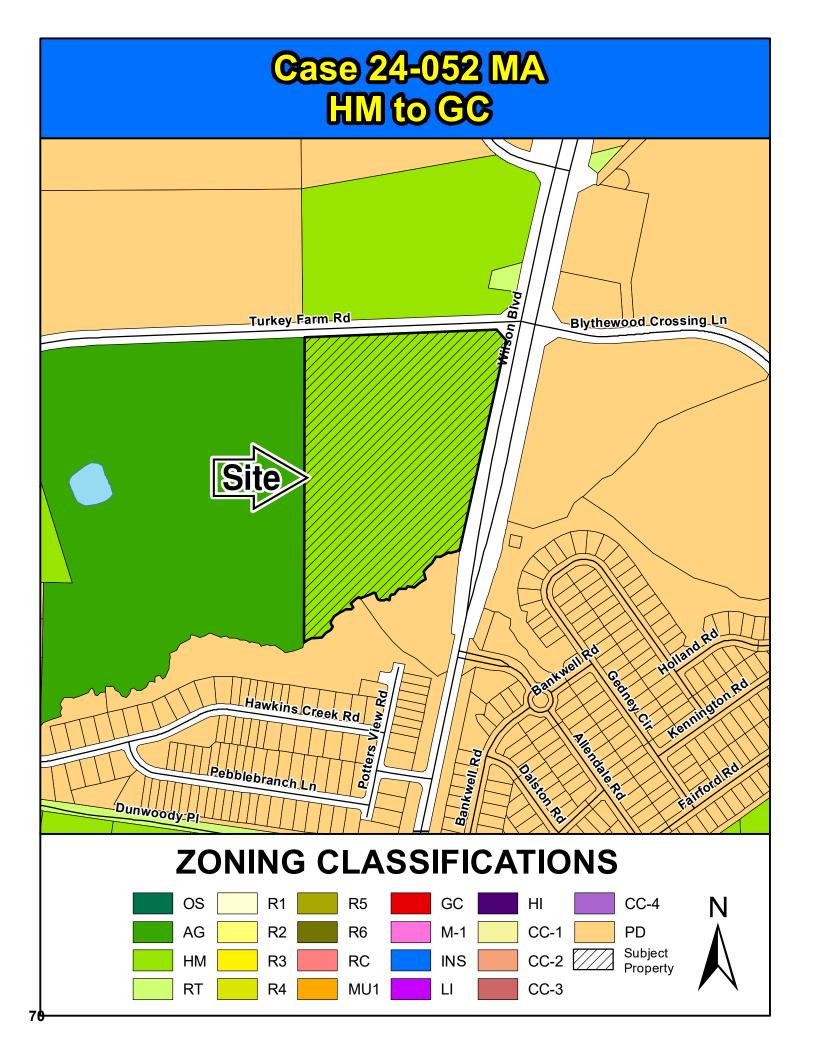

Page 57

7. Case # 24-052 MA

DuBose Williamson HM to GC (19.83 acres) 10141 Wilson Blvd

TMS: R14800-05-11

1 W.C. TX 14000-05-11

Staff Recommendation: Disapproval

Page 67

8. Case # 24-053 MA