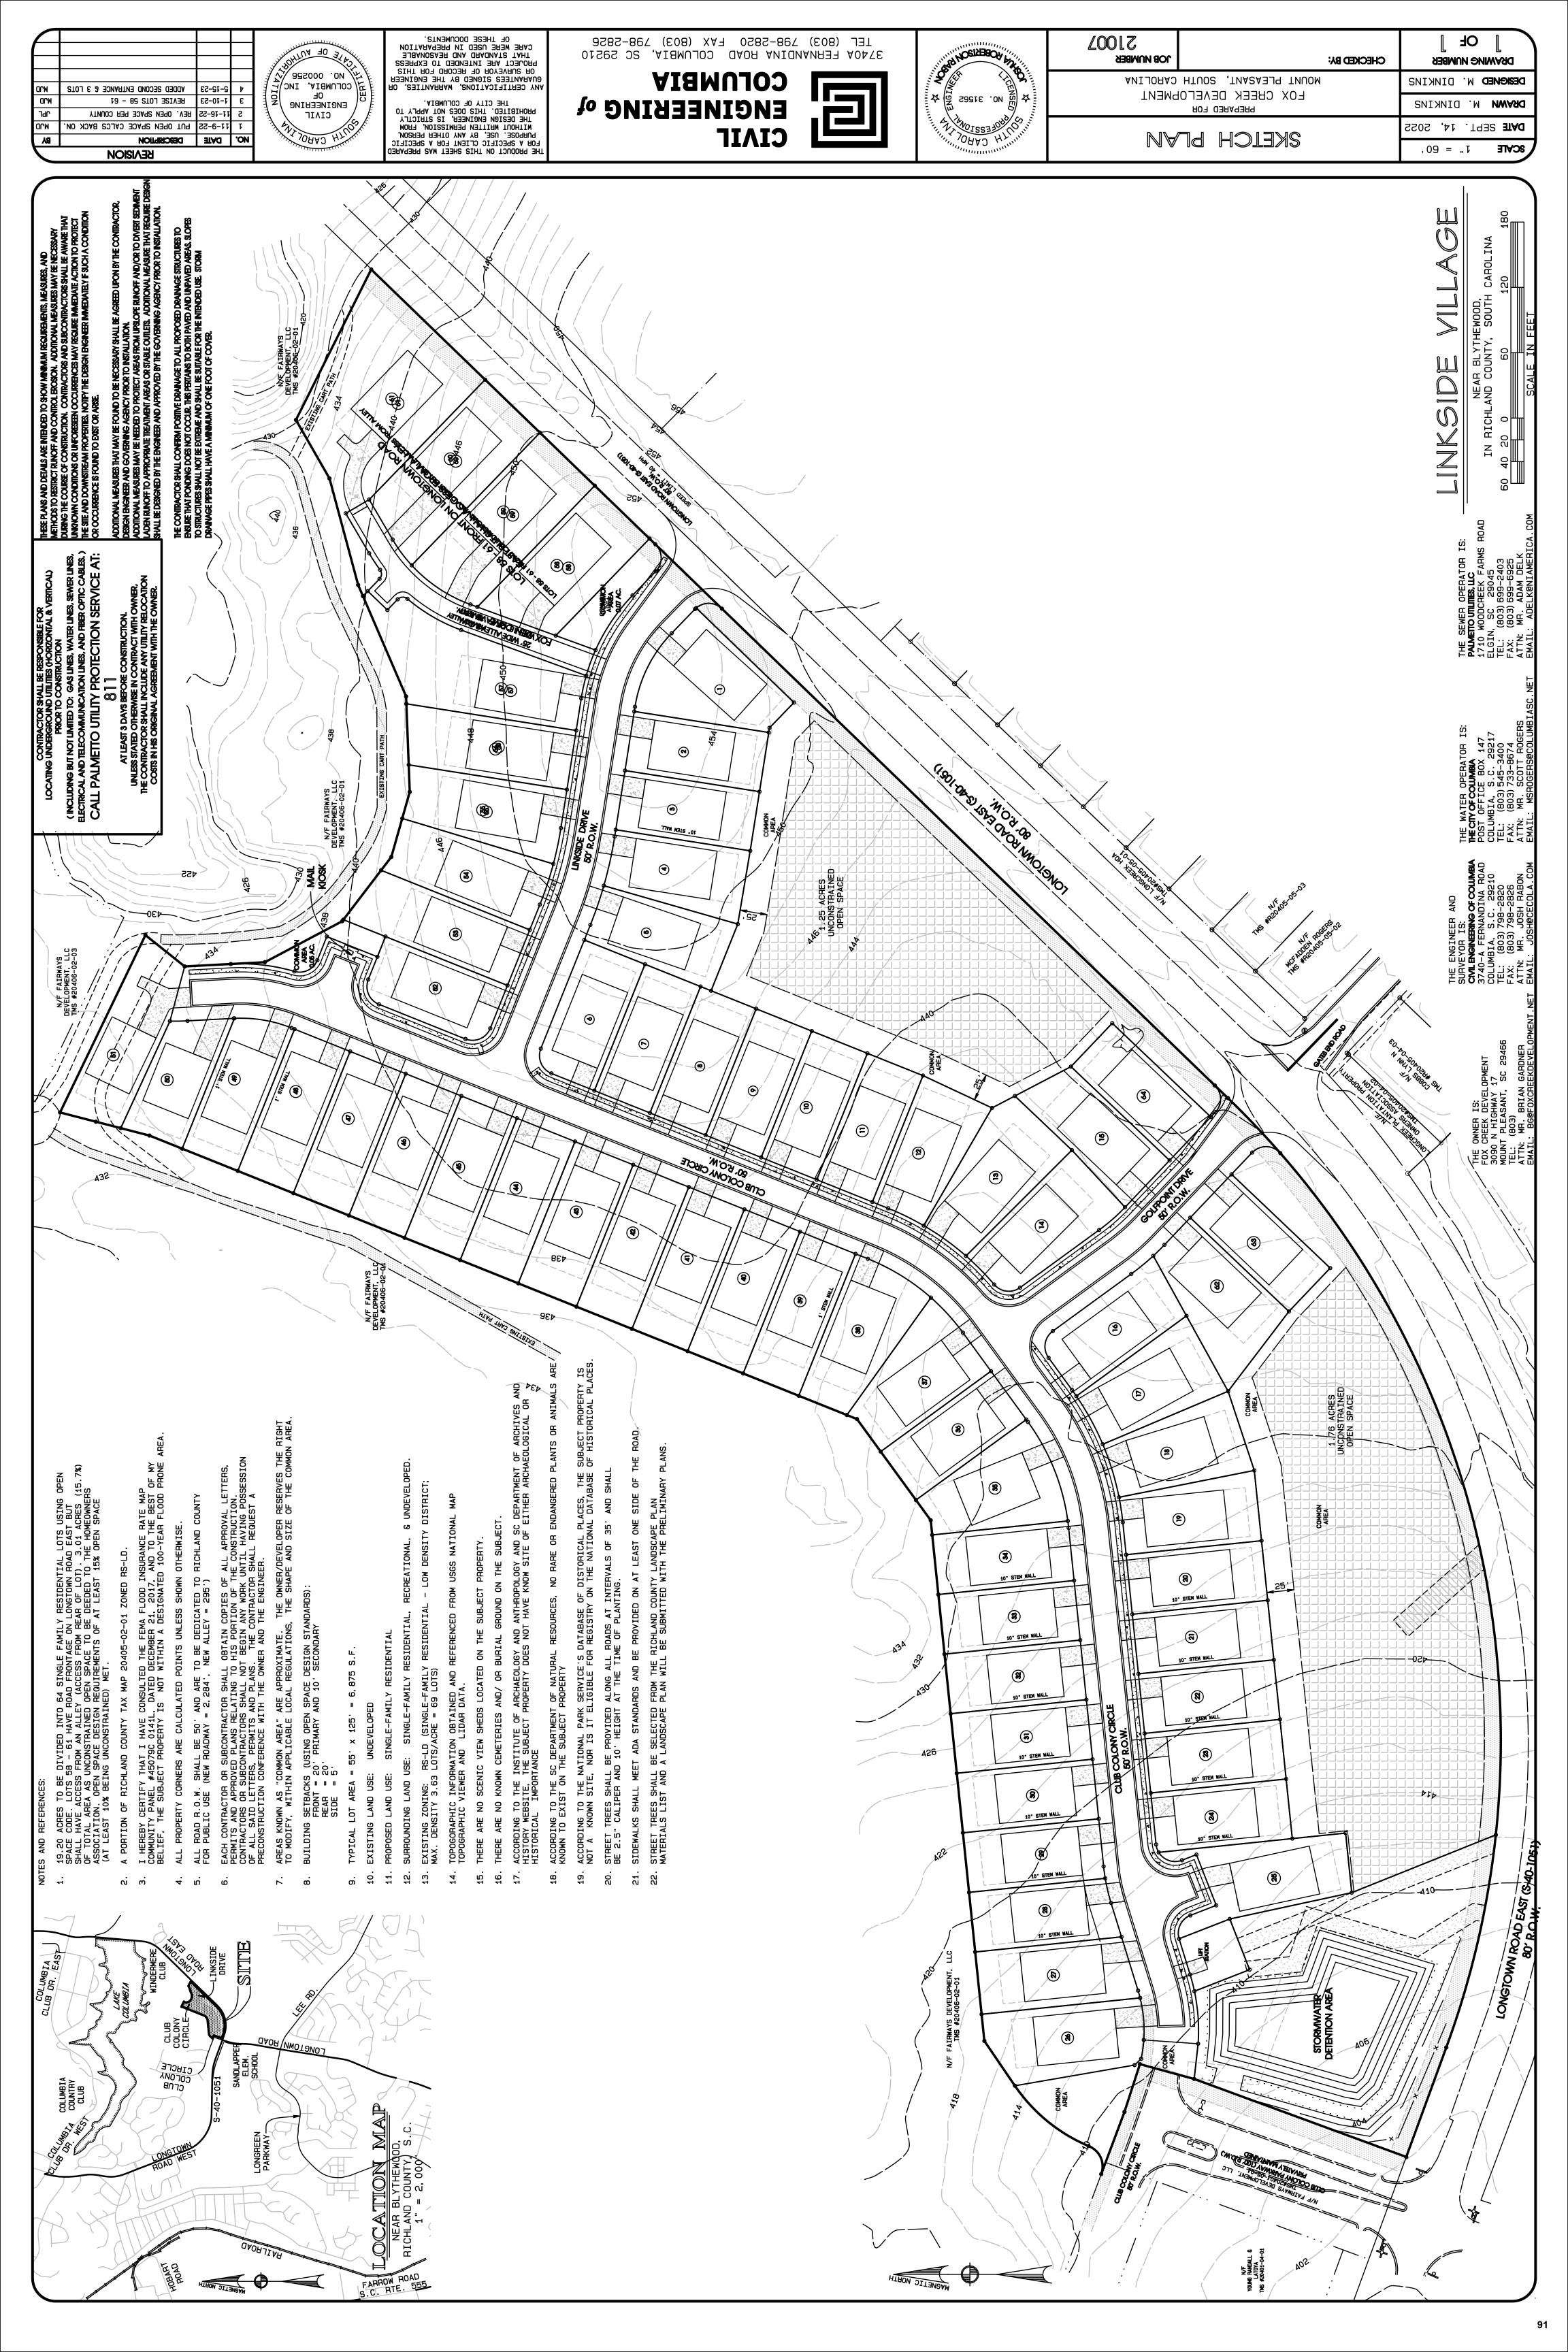

|  |  |  |
| 1 the Contraction of                                             | developmen of the 20 xenes to allow<br>the future road of egress and inquess,<br>a parcel, to be lownected to the access<br>20 acres parcel, which will become publi |  |  |  |
| for the 80 all                                                   | e parcel, to be connected to the access                                                                                                                              |  |  |  |
| road in the                                                      | 20 acre parcel, which will become publi                                                                                                                              |  |  |  |





#### John Bakhaus

From: \_\_\_\_\_ John Bakhaus <johnb@windermereclubsc.com>

Sent: Tuesday, April 23, 2024 3:30 PM

To: JENSEN.ARIC@RICHLANDCOUNTYSC.GOV

**Subject:** Parcel Easement for Fairways Development

Importance: High

April 23, 2014

Mr. Aric Jensen Assistant County Administrator Richland County South Carolina

Sent via email to: Jensen.aric@richlandcountysc.gov

Dear Aric,

I thank you for making yourself available for a meeting, on short notice.

Our company, Fairways Development, LLC, owned a 100 acre parcel bounded by Longtown Road East, The Windermere Club golf course, and Lake Windermere. Twenty acres of that parcel was sold to another development company in December, 2012. It was the intention of that company to purchase the balance of the 100 acre parcel and develop th