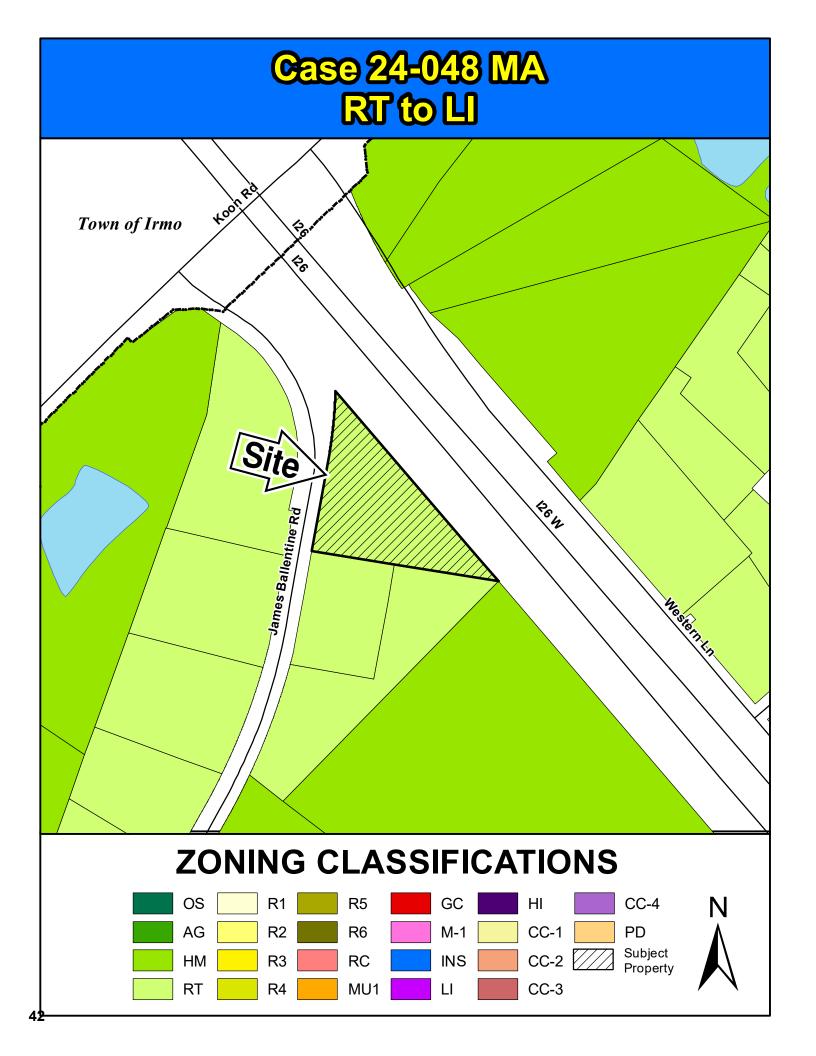

**3.** Case # 24-047 MA

**Todd Corley** 

MU1, MU1 & R5 to GC (2.71 acres) Bluff Road, Blair Rd & N/S Blair Rd

TMS: R11115-04-06,07 & 08

Staff Recommendation: Disapproval

Page 27

**4.** Case # 24-048 MA

Brian W Turbeville RT to LI (2.4 acres)

128 James Ballentine Road

TMS: R03300-05-07

Staff Recommendation: Disapproval

Page 37

**5.** Case # 24-049 MA

Ray Hill

PD to GC (2.18 acres) 317 Shadowood Drive

TMS: R02408-03-16