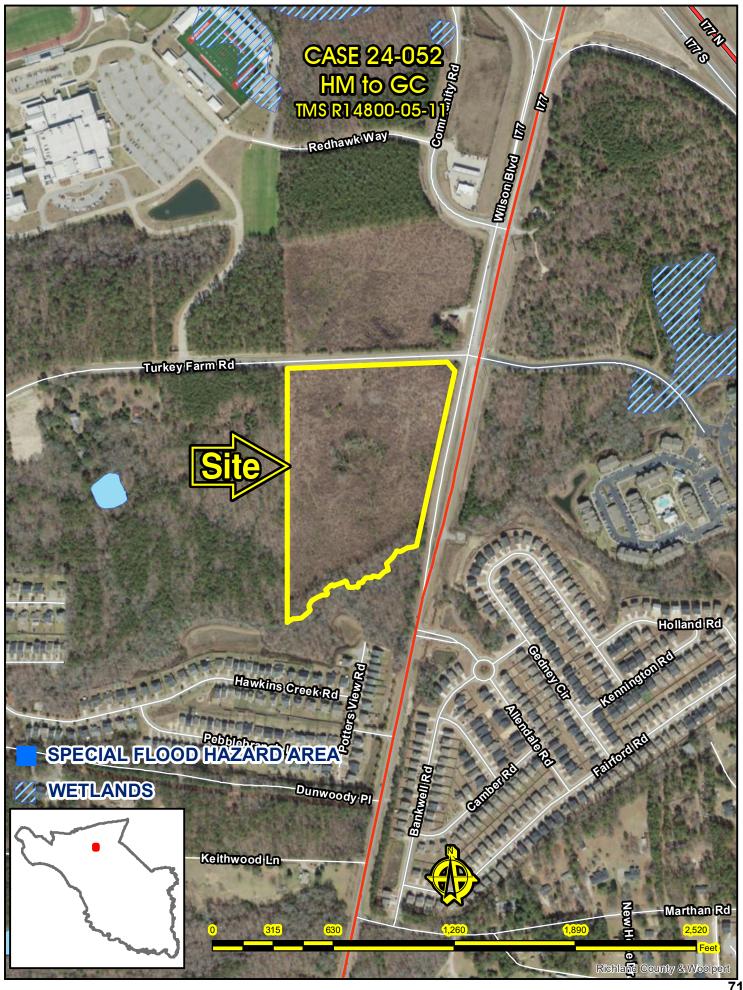

Page 57

7. Case # 24-052 MA

DuBose Williamson HM to GC (19.83 acres) 10141 Wilson Blvd

TMS: R14800-05-11

1 W.C. TX 14000-05-11

Staff Recommendation: Disapproval

Page 67

8. Case # 24-053 MA