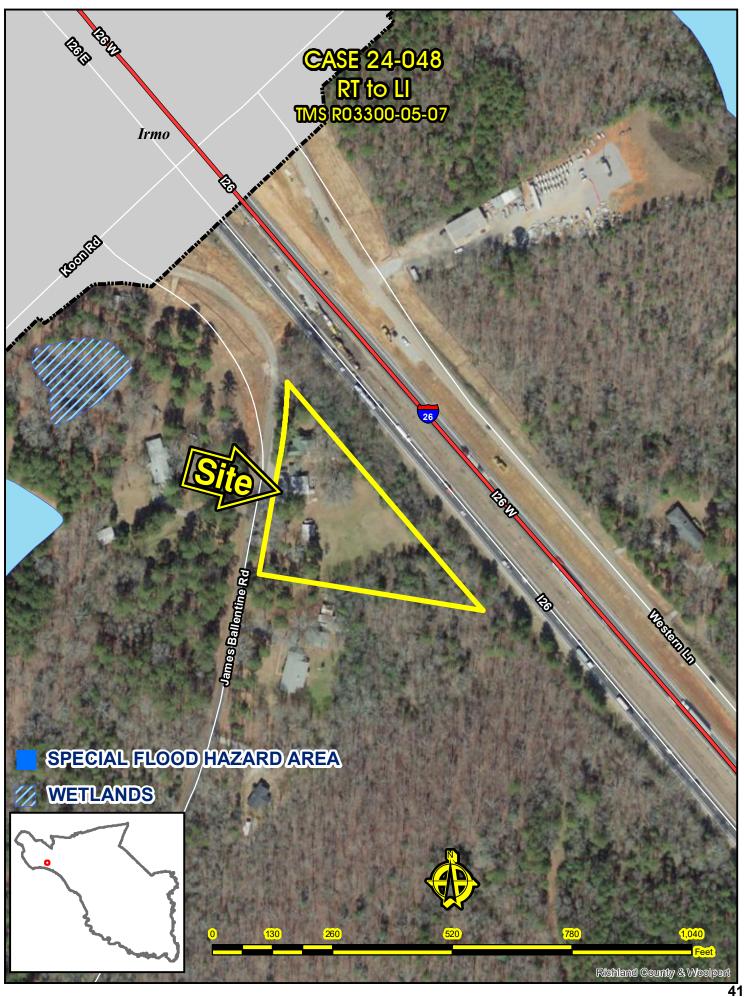

**3.** Case # 24-047 MA

**Todd Corley** 

MU1, MU1 & R5 to GC (2.71 acres) Bluff Road, Blair Rd & N/S Blair Rd

TMS: R11115-04-06,07 & 08

Staff Recommendation: Disapproval

Page 27

**4.** Case # 24-048 MA

Brian W Turbeville RT to LI (2.4 acres)

128 James Ballentine Road

TMS: R03300-05-07

Staff Recommendation: Disapproval

Page 37

**5.** Case # 24-049 MA

Ray Hill

PD to GC (2.18 acres) 317 Shadowood Drive

TMS: R02408-03-16