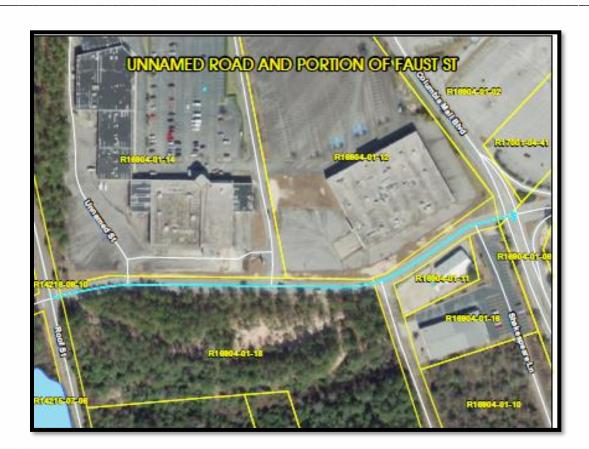

- 3. ADDITIONS / DELETIONS TO THE AGENDA
- 4. APPROVAL OF MINUTES: 4 November 2024
- 5. CONSENT AGENDA [ACTION]
  - a. ROAD NAMES
    Page 1
  - b. ROAD RENAMING
    - 1. Renaming of a portion of Faust Street which runs West from Columbia Mall Blvd for approximately 342.00+ feet to the unpaved section of Faust Street.