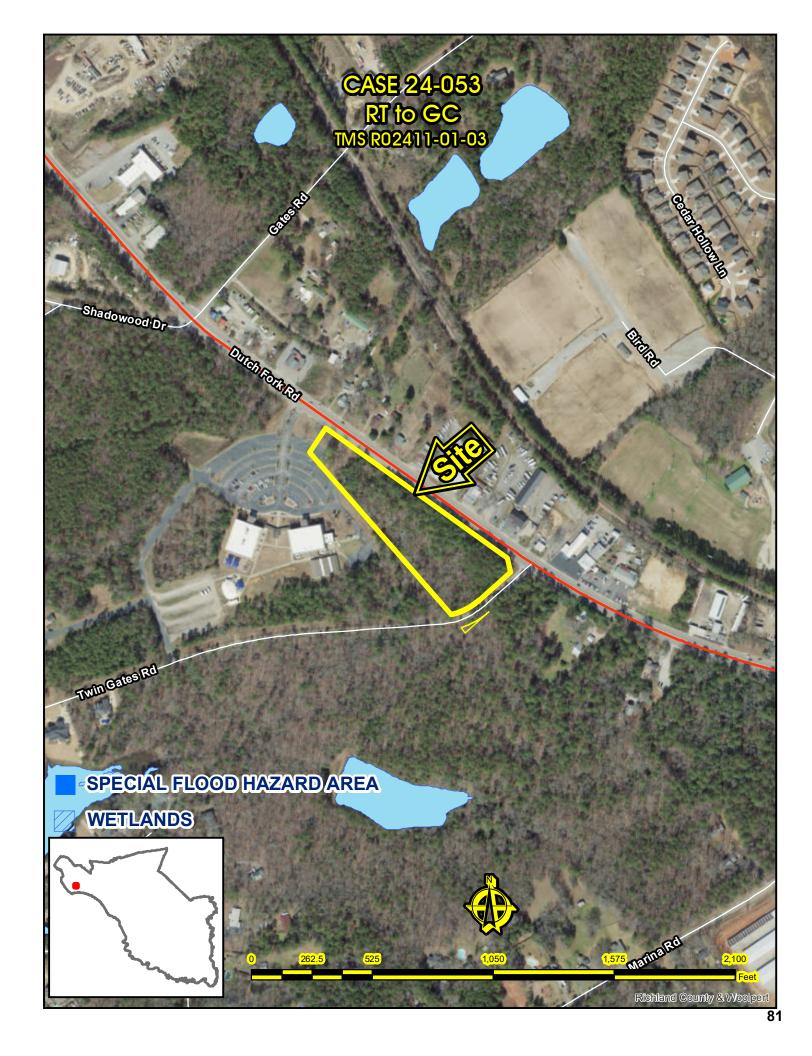

Page 57

7. Case # 24-052 MA

DuBose Williamson HM to GC (19.83 acres) 10141 Wilson Blvd

TMS: R14800-05-11

1 W.C. TX 14000-05-11

Staff Recommendation: Disapproval

Page 67

8. Case # 24-053 MA

Robbie Smith & George Samellas

RT to GC (3.01)

1621 Dutch Fork Road

TMS # R02411-01-03

Staff Recommendation: Disapproval

Page 77

District 10

The Honorable Cheryl D. English