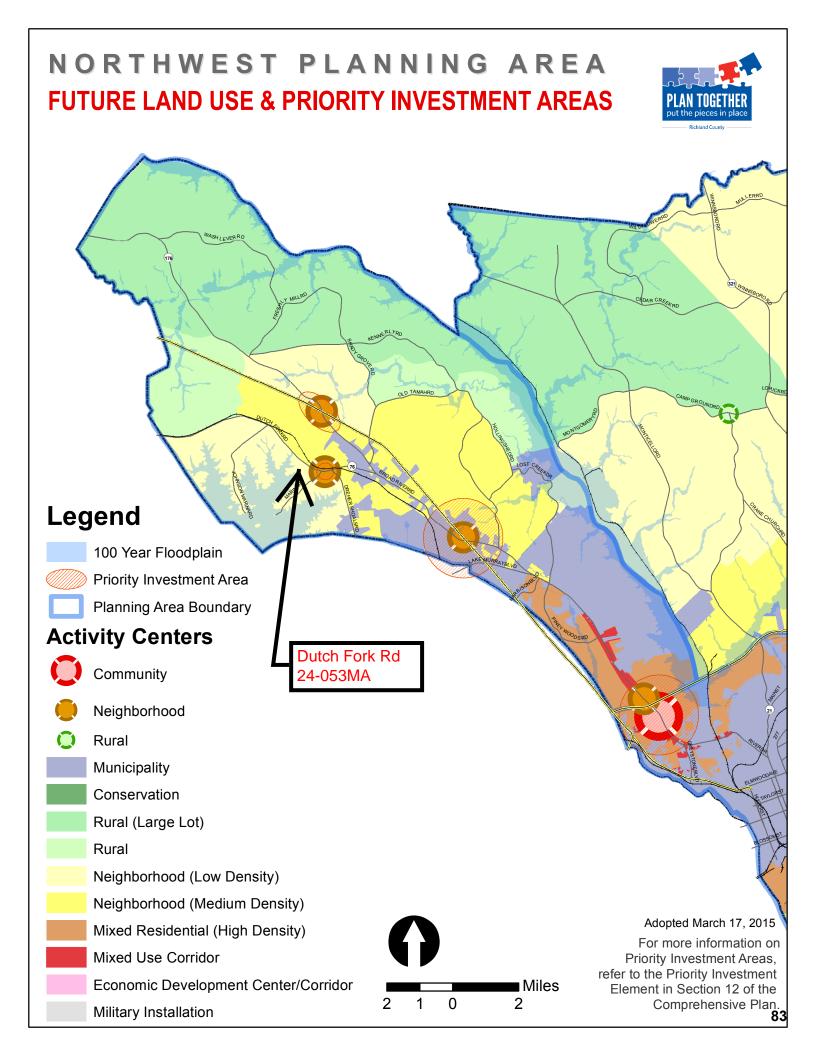

Page 57

7. Case # 24-052 MA

DuBose Williamson HM to GC (19.83 acres) 10141 Wilson Blvd

TMS: R14800-05-11

1 W.C. TX 14000-05-11

Staff Recommendation: Disapproval

Page 67

8. Case # 24-053 MA

Robbie Smith & George Samellas

RT to GC (3.01)

1621 Dutch Fork Road

TMS # R02411-01-03

Staff Recommendation: Disapproval

Page 77

District 10

The Honorable Cheryl D. English