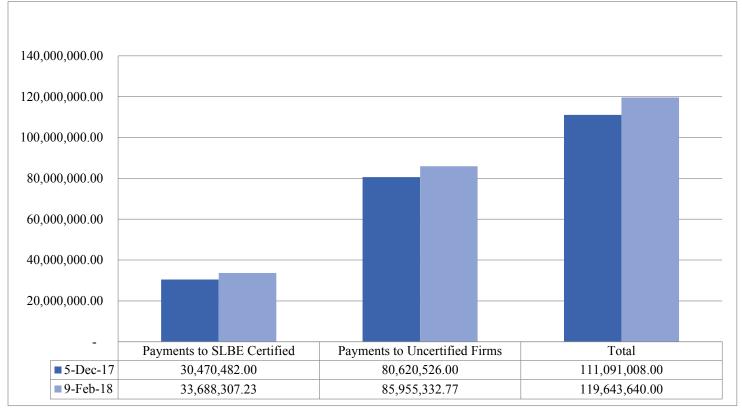

### 4. Analysis:

Contract Participation: January 1, 2012-February 9, 2018\*

<sup>\*</sup>Payments to Uncertified Firms – Include Prime contractors

Control #: OSBOR2

Date: 11/22/2017