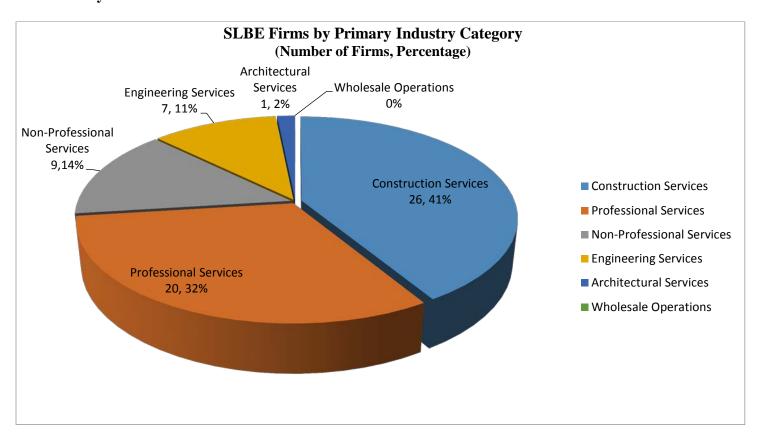

| Primary Industry Category |              |                  |                      |               |            |  |  |  |  |
|---------------------------|--------------|------------------|----------------------|---------------|------------|--|--|--|--|
| Construction              | Professional | Non-Professional | Engineering Services | Architectural | Wholesale  |  |  |  |  |
| Services                  | Services     | Services         |                      | Services      | Operations |  |  |  |  |