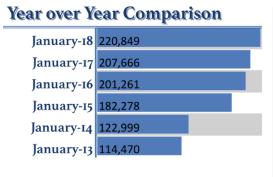

She stated they have run a statistical analysis to assist with deciding what to do once the penny ends. They are looking at how many hours of service can be put on the street with the amount of money they receive. They utilize \$15 - \$17 million per year, which means they will run out of money before the end of the 22 years because there is a cap on the amount of money they will receive in that period of time. Of the funds they have received the majority has gone to purchase new vehicles. There were operating buses that were 15 years old when the average useful life of a bus is 12 years, which meant the buses were breaking down frequently. This year 33 new buses were received at a cost of over \$500,000 per bus. The buses each have Wifi, USB ports and cameras. The DART program received 22 new vehicles. They are in the process of securing new fare boxes.