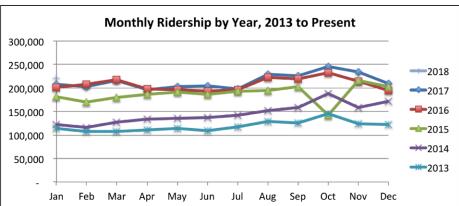

- Securing new fare boxes for buses
- Restructuring Routes 15 and 5; Adding a shelter near Wal-Mart on Forest Drive
- #45 Bus addition of Greenlawn Drive
- Started COMET Academy
- Ridership has increased since July
- Blythewood ridership is fluctuating
- Soda Cap Connector Community based rides (League of Women Voters, Hyatt Place, Library, and Junior League have ridden); will help to decide on hours of service
- Working with Palmetto Health on a program to shuttle people from the Palmetto Richland to Palmetto Baptist