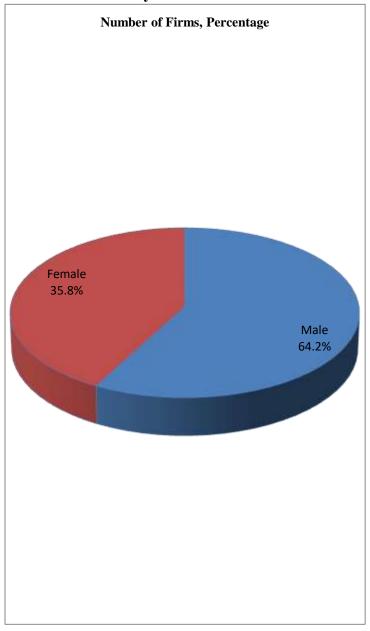

#### 5. Analysis:

**SLBE Firms by Ethnicity** 

**Number of Firms, Percentage** Native American 1% Other Asian All Others 1%\_ 1, 4% 1,4% White 28.6% Black 68.6%

**SLBE Firms by Gender** 