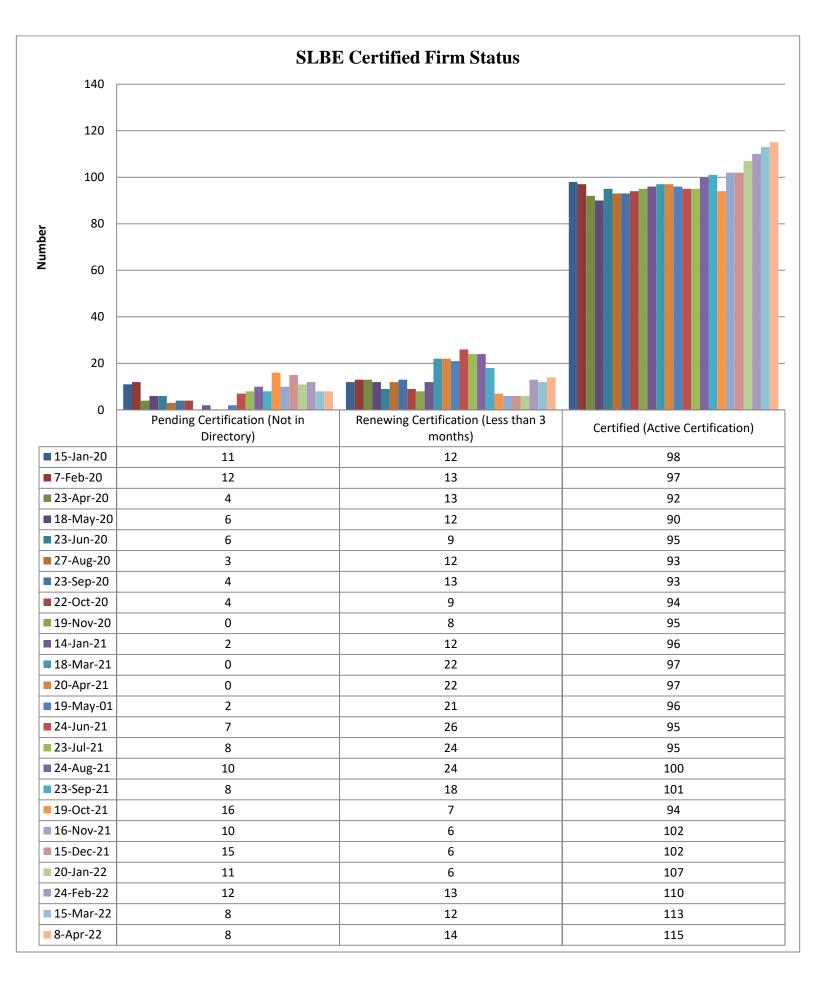

# **Total Certified SLBE's by Industry**

| Industry                             | Total |
|--------------------------------------|-------|
| Architectural & Engineering Services | 8     |
| Construction Services                | 39    |
| Non-Professional                     | 11    |
| Professional                         | 47    |
| Wholesale                            | 10    |
| Total                                | 115   |